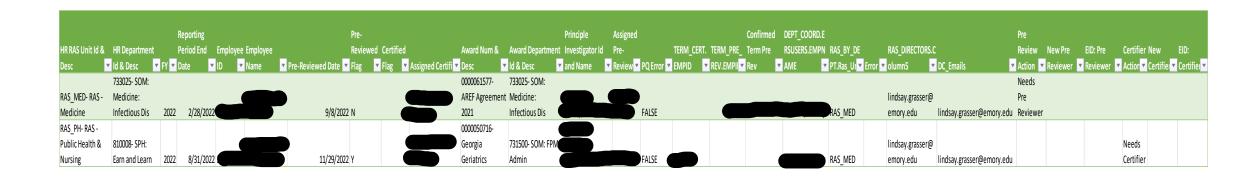

Below are sample email and report sent to the RAS unit.

Attached is a list showing effort forms that are still pending pre-review and/or certification for terminated employees that worked on your RAS departments. It can include an employee that is associated with either a different RAS Unit or other Non-RAS Unit (per column A – "HR RAS Unit Id & Desc") but worked on a sponsored project that belongs to your RAS department (per column L – "Award Department Id & Desc").

Columns "Z" and "AC" indicate specific action needed. Based on the actions required, please add the name and EID of new pre-reviewer and/or certifier for each employee. Kindly reassign pre-reviewer and/or certifier for each employee that is in your RAS Unit (where column A = your RAS Unit). Then, for those that are not in your RAS Unit, please fill the form with names of new pre-reviewers and/or certifiers, return the report to us, and we will handle the transfers.