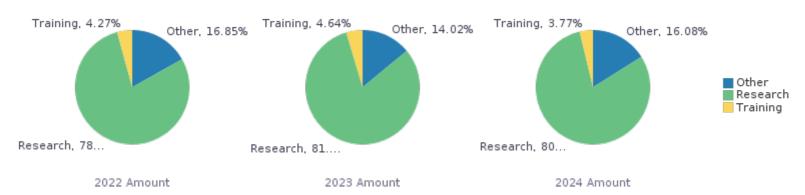

of Nursing              | 19,441,690       | 4,878,059   | 24,319,749  | 38.07%             | 17.92%   | 34.03%   | 26,842,699  | 5,752,070   | 32,594,769    | 18,178,404   | 4,577,387   | 22,755,791    | (32.28%)          | (20.42%) | (30.19%) |
| School of Public Health        | 100,029,810      | 26,279,710  | 126,309,520 | 45.87%             | 30.65%   | 42.70%   | 145,911,570 | 34,335,071  | 180,246,641   | 145,949,872  | 34,473,018  | 180,422,890   | 0.03%             | 0.40%    | 0.10%    |
| Grand Total                    | 711,382,844      | 233,108,299 | 944,491,143 | 13.81%             | 9.51%    | 12.75%   | 809,658,150 | 255,274,110 | 1,064,932,260 | 842,816,463  | 264,631,202 | 1,107,447,664 | 4.10%             | 3.67%    | 3.99%    |



Fiscal Year



## Awards By Purpose