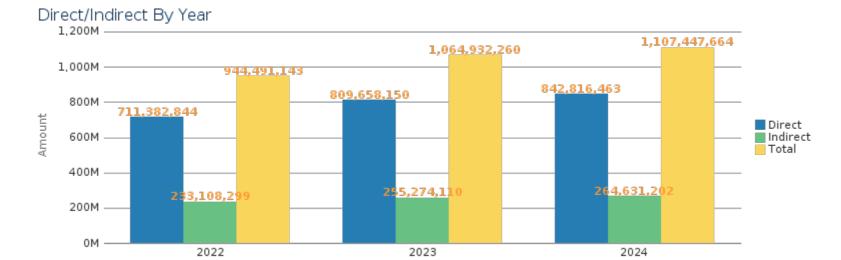

## **Awards Report by Operating Unit**

Values are YTD for each year

|                                | Prior-Prior Year |             | Total       | PPY to PY Variance |          | Total    | Prior Year  |             | Total         | Current Year |             | Total         | PY to CY Variance |          | Total    |
|--------------------------------|------------------|-------------|-------------|--------------------|----------|----------|-------------|-------------|---------------|--------------|-------------|---------------|-------------------|----------|----------|
| Award Operating Unit Desc      | Direct           | Indirect    | i           | Direct             | Indirect |          | Direct      | Indirect    |               | Direct       | Indirect    |               | Direct            | Indirect |          |
| Candler School of Theology     | 1,395,078        | 155,258     | 1,550,336   | 326.50%            | 273.57%  | 321.20%  | 5,950,001   | 579,999     | 6,530,000     | 130,454      | 4,546       | 135,000       | (97.81%)          | (99.22%) | (97.93%) |
| EVP-Academic Affairs           | 116,916          | 15,715      | 132,631     | 113.83%            |          | 88.49%   | 250,000     |             | 250,000       | 7,465,539    |             | 7,465,539     | 2886.22%          |          | 2886.22% |
| EVP-Health Affairs             | 3,847,820        | 1,345,138   | 5,192,959   | (29.23%)           | 6.00%    | (20.10%) | 2,723,152   | 1,425,789   | 4,148,941     | 3,841,088    | 1,706,854   | 5,547,941     | 41.05%            | 19.71%   | 33.72%   |
| Emory College                  | 29,870,689       | 10,310,750  | 40,181,440  | 24.14%             | 6.95%    | 19.73%   | 37,082,265  | 11,027,816  | 48,110,082    | 38,987,192   | 13,880,791  | 52,867,982    | 5.14%             | 25.87%   | 9.89%    |
| Emory Nat Primate Research Ctr | 107,638,893      | 47,981,373  | 155,620,266 | (47.44%)           | (30.22%) | (42.13%) | 56,572,342  | 33,480,900  | 90,053,242    | 62,301,797   | 32,336,098  | 94,637,895    | 10.13%            | (3.42%)  | 5.09%    |
| Goizueta Business School       | 278,176          |             | 278,176     | 412.06%            |          | 470.71%  | 1,424,415   | 163,169     | 1,587,584     | 200,000      |             | 200,000       | (85.96%)          |          | (87.40%) |
| Graduate School of Arts & Scie | 2,216,482        |             | 2,216,482   | 8.88%              |          | 10.95%   | 2,413,371   | 45,722      | 2,459,093     | 1,533,858    | 7,666       | 1,541,524     | (36.44%)          | (83.23%) | (37.31%) |
| Law School                     | 890,691          | 29,609      | 920,300     | (36.93%)           | (40.13%) | (37.03%) | 561,765     | 17,727      | 579,492       | 1,255,241    | 243,478     | 1,498,719     | 123.45%           | 1273.49% | 158.63%  |
| Oxford College                 | 230,762          | 86,528      | 317,290     | (86.40%)           | (86.17%) | (86.34%) | 31,377      | 11,965      | 43,342        | 145,718      | 35,372      | 181,090       | 364.41%           | 195.63%  | 317.82%  |
| President                      | 2,000            |             | 2,000       |                    |          |          |             |             |               | 65,898       | 36,102      | 102,000       |                   |          |          |
| SVP-Research                   |                  |             |             |                    |          |          | 78,155      | 31,653      | 109,808       | 1,137,097    | 460,525     | 1,597,622     | 1354.93%          | 1354.92% | 1354.92% |
| School of Medicine             | 445,423,836      | 142,026,159 | 587,449,995 | 18.95%             | 18.57%   | 18.86%   | 529,817,038 | 168,402,229 | 698,219,267   | 561,624,305  | 176,869,366 | 738,493,671   | 6.00%             | 5.03%    | 5.77%    |
| School of Nursing              | 19,441,690       | 4,878,059   | 24,319,749  | 38.07%             | 17.92%   | 34.03%   | 26,842,699  | 5,752,070   | 32,594,769    | 18,178,404   | 4,577,387   | 22,755,791    | (32.28%)          | (20.42%) | (30.19%) |
| School of Public Health        | 100,029,810      | 26,279,710  | 126,309,520 | 45.87%             | 30.65%   | 42.70%   | 145,911,570 | 34,335,071  | 180,246,641   | 145,949,872  | 34,473,018  | 180,422,890   | 0.03%             | 0.40%    | 0.10%    |
| Grand Total                    | 711,382,844      | 233,108,299 | 944,491,143 | 13.81%             | 9.51%    | 12.75%   | 809,658,150 | 255,274,110 | 1,064,932,260 | 842,816,463  | 264,631,202 | 1,107,447,664 | 4.10%             | 3.67%    | 3.99%    |