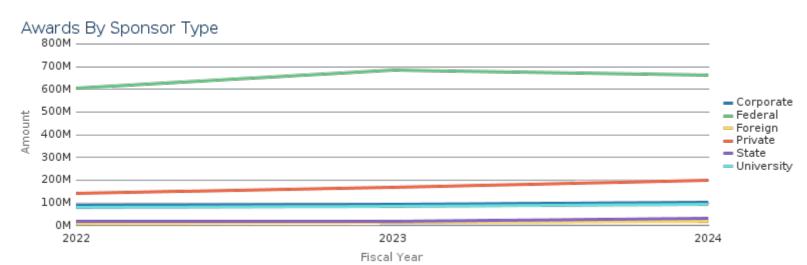

## **Awards Report by Operating Unit**

Values are YTD for each year

|                                | Prior-Prior Year |             | Total       | PPY to PY Variance |          | Total    | Prior Year  |             | Total         | Current Year |             | Total         | PY to CY Variance |          | Total    |
|--------------------------------|------------------|-------------|-------------|--------------------|----------|----------|-------------|-------------|---------------|--------------|-------------|---------------|-------------------|----------|----------|
| Award Operating Unit Desc      | Direct           | Indirect    | i           | Direct             | Indirect |          | Direct      | Indirect    |               | Direct       | Indirect    |               | Direct            | Indirect |          |
| Candler School of Theology     | 1,395,078        | 155,258     | 1,550,336   | 326.50%            | 273.57%  | 321.20%  | 5,950,001   | 579,999     | 6,530,000     | 130,454      | 4,546       | 135,000       | (97.81%)          | (99.22%) | (97.93%) |
| EVP-Academic Affairs           | 116,916          | 15,715      | 132,631     | 113.83%            |          | 88.49%   | 250,000     |             | 250,000       | 7,465,539    |             | 7,465,539     | 2886.22%          |          | 2886.22% |
| EVP-Health Affairs             | 3,847,820        | 1,345,138   | 5,192,959   | (29.23%)           | 6.00%    | (20.10%) | 2,723,152   | 1,425,789   | 4,148,941     | 3,841,088    | 1,706,854   | 5,547,941     | 41.05%            | 19.71%   | 33.72%   |
| Emory College                  | 29,870,689       | 10,310,750  | 40,181,440  | 24.14%             | 6.95%    | 19.73%   | 37,082,265  | 11,027,816  | 48,110,082    | 38,987,192   | 13,880,791  | 52,867,982    | 5.14%             | 25.87%   | 9.89%    |
| Emory Nat Primate Research Ctr | 107,638,893      | 47,981,373  | 155,620,266 | (47.44%)           | (30.22%) | (42.13%) | 56,572,342  | 33,480,900  | 90,053,242    | 62,301,797   | 32,336,098  | 94,637,895    | 10.13%            | (3.42%)  | 5.09%    |
| Goizueta Business School       | 278,176          |             | 278,176     | 412.06%            |          | 470.71%  | 1,424,415   | 163,169     | 1,587,584     | 200,000      |             | 200,000       | (85.96%)          |          | (87.40%) |
| Graduate School of Arts & Scie | 2,216,482        |             | 2,216,482   | 8.88%              |          | 10.95%   | 2,413,371   | 45,722      | 2,459,093     | 1,533,858    | 7,666       | 1,541,524     | (36.44%)          | (83.23%) | (37.31%) |
| Law School                     | 890,691          | 29,609      | 920,300     | (36.93%)           | (40.13%) | (37.03%) | 561,765     | 17,727      | 579,492       | 1,255,241    | 243,478     | 1,498,719     | 123.45%           | 1273.49% | 158.63%  |
| Oxford College                 | 230,762          | 86,528      | 317,290     | (86.40%)           | (86.17%) | (86.34%) | 31,377      | 11,965      | 43,342        | 145,718      | 35,372      | 181,090       | 364.41%           | 195.63%  | 317.82%  |
| President                      | 2,000            |             | 2,000       |                    |          |          |             |             |               | 65,898       | 36,102      | 102,000       |                   |          |          |
| SVP-Research                   |                  |             |             |                    |          |          | 78,155      | 31,653      | 109,808       | 1,137,097    | 460,525     | 1,597,622     | 1354.93%          | 1354.92% | 1354.92% |
| School of Medicine             | 445,423,836      | 142,026,159 | 587,449,995 | 18.95%             | 18.57%   | 18.86%   | 529,817,038 | 168,402,229 | 698,219,267   | 561,624,305  | 176,869,366 | 738,493,671   | 6.00%             | 5.03%    | 5.77%    |
| School of Nursing              | 19,441,690       | 4,878,059   | 24,319,749  | 38.07%             | 17.92%   | 34.03%   | 26,842,699  | 5,752,070   | 32,594,769    | 18,178,404   | 4,577,387   | 22,755,791    | (32.28%)          | (20.42%) | (30.19%) |
| School of Public Health        | 100,029,810      | 26,279,710  | 126,309,520 | 45.87%             | 30.65%   | 42.70%   | 145,911,570 | 34,335,071  | 180,246,641   | 145,949,872  | 34,473,018  | 180,422,890   | 0.03%             | 0.40%    | 0.10%    |
| Grand Total                    | 711,382,844      | 233,108,299 | 944,491,143 | 13.81%             | 9.51%    | 12.75%   | 809,658,150 | 255,274,110 | 1,064,932,260 | 842,816,463  | 264,631,202 | 1,107,447,664 | 4.10%             | 3.67%    | 3.99%    |