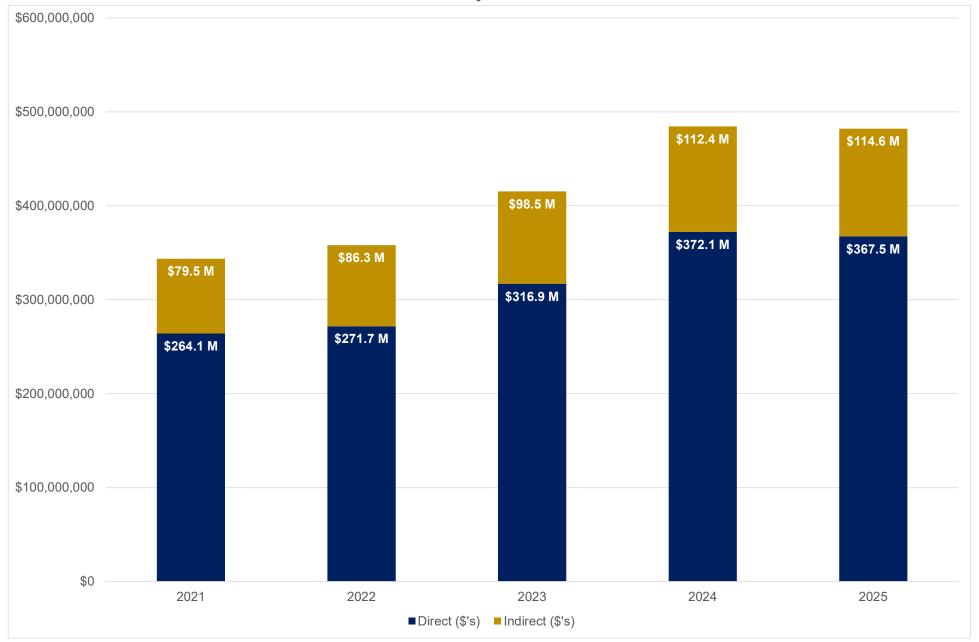

# Emory University - Sponsored Research Expenditures Direct, Indirect and Total February FY21-FY25