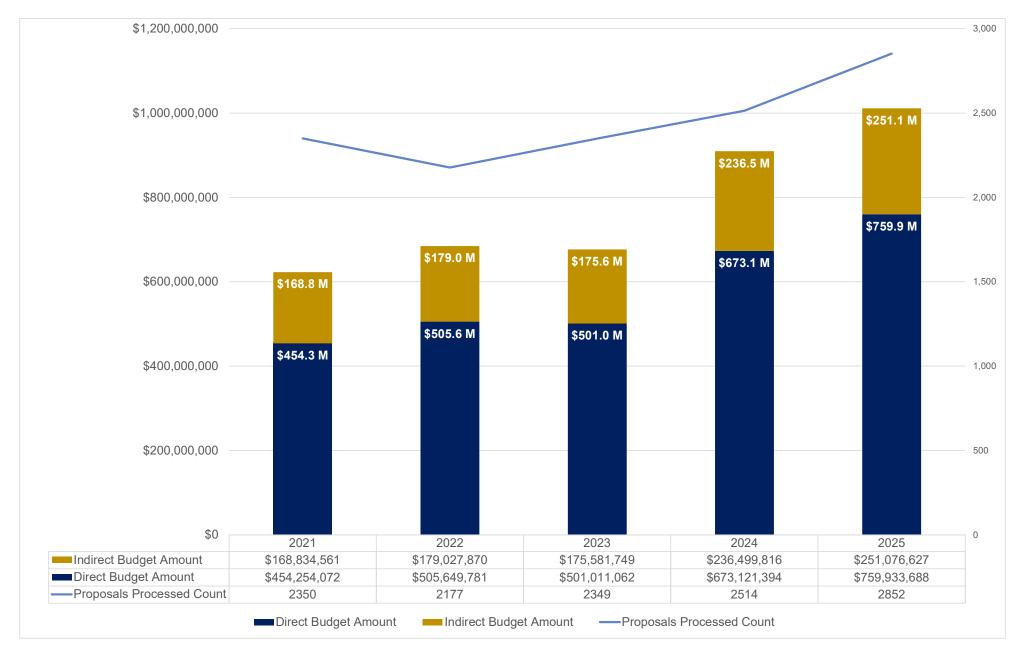

## Emory University Proposals Submitted Direct, Indirect and Total (\$'s) Processed February FY21-FY25