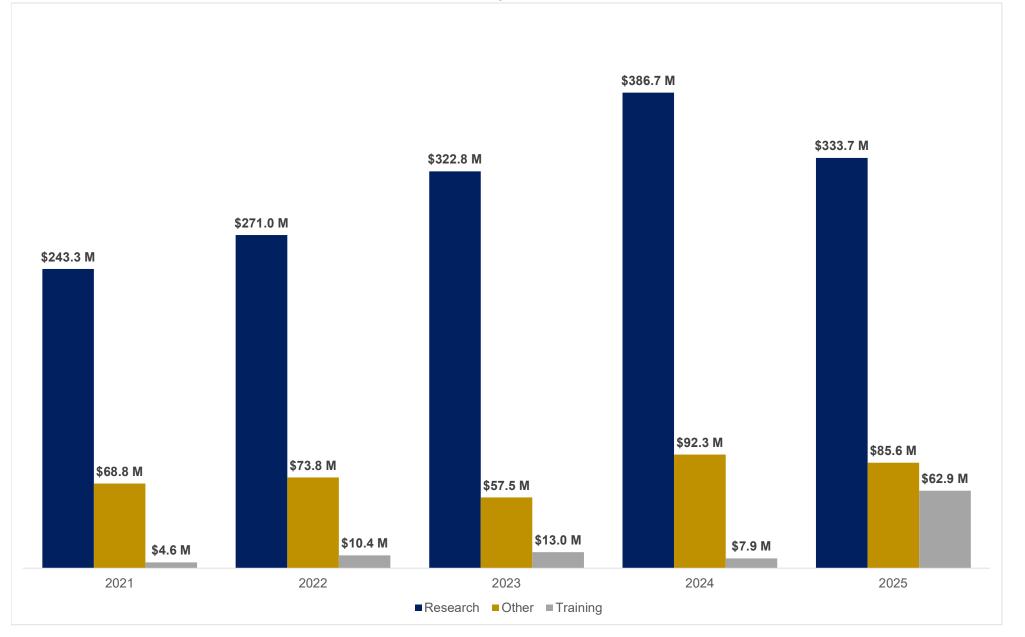

## Emory University Proposals Submitted Direct, Indirect and Total (\$'s) Processed February FY21-FY25



### Emory University - Award Results Direct, Indirect, Total and Award Processed February FY21-FY25



## Emory University - Award Results Volume of Proposals Submitted and Awards Processed February FY21-FY25



# Emory University - Sponsored Research Expenditures Direct, Indirect and Total February FY21-FY25



### Emory University Sponsored Research Expenditures, Outgoing Sub-Awards February FY21-FY25



# Emory University Total Awards including Incoming Sub-Award Flow-Throughs and the Percentage of Incoming Sub-Award Flow-Throughs to Total Awards February FY21-FY25



# Emory University Award Results by Research Type February FY21-FY25



#### Emory University Award Results by Sponsored Type February FY21-FY25