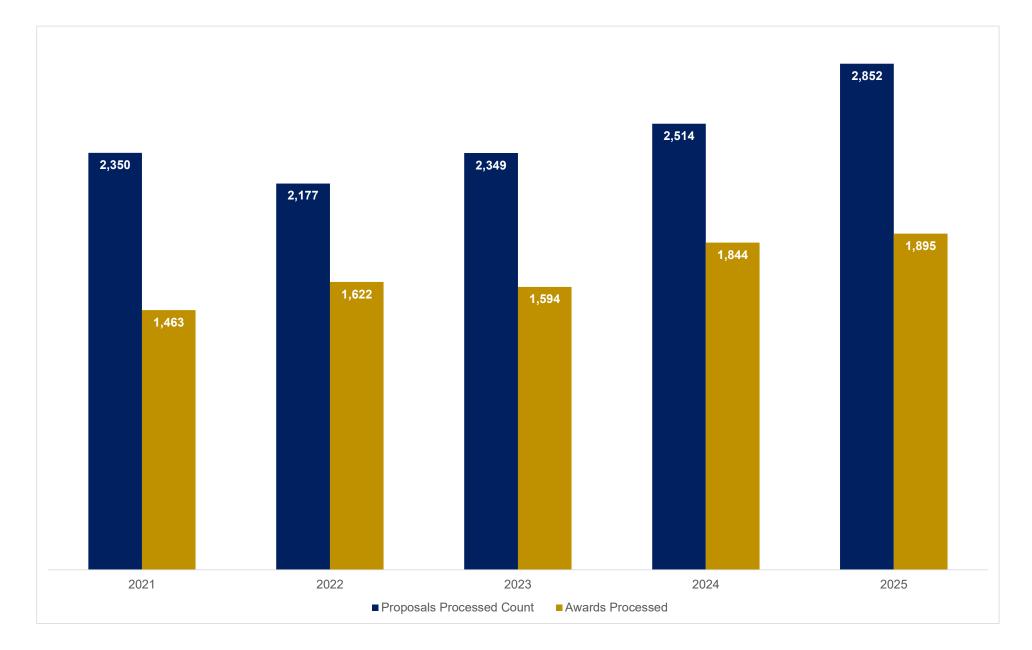

## Emory University - Award Results Volume of Proposals Submitted and Awards Processed February FY21-FY25