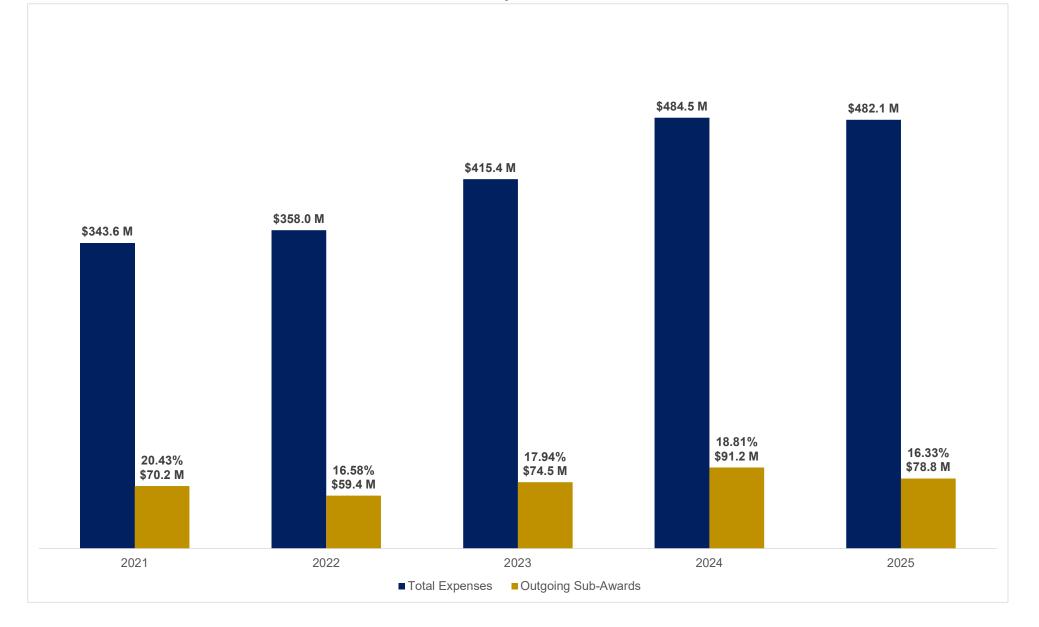

### Emory University Sponsored Research Expenditures, Outgoing Sub-Awards February FY21-FY25