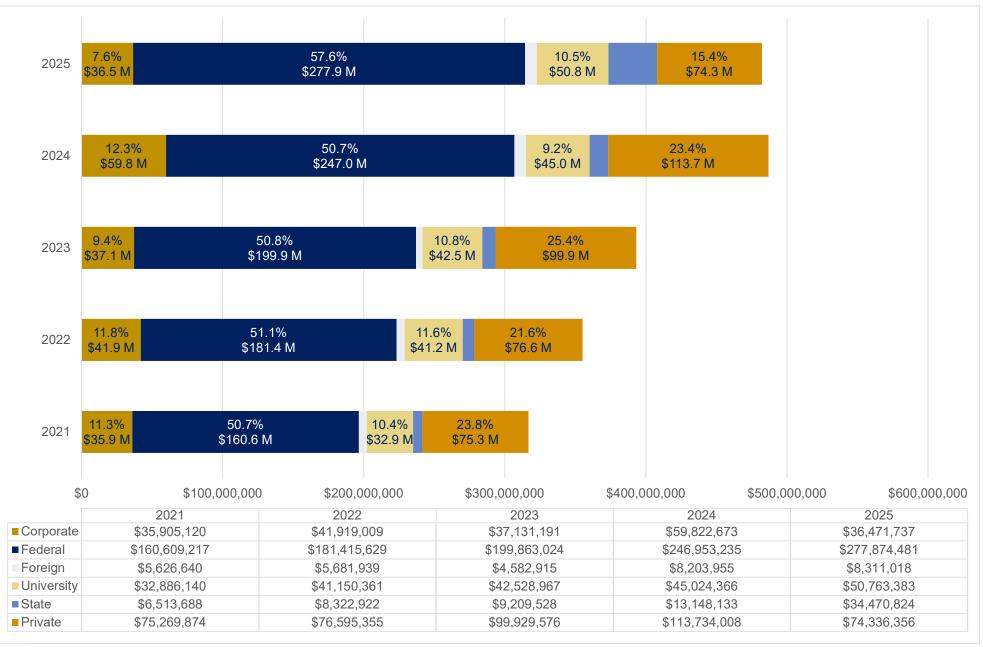

Submitted Direct, Indirect and Total (\$'s) Processed February FY21-FY25



### Emory University - Award Results Direct, Indirect, Total and Award Processed February FY21-FY25



## Emory University - Award Results Volume of Proposals Submitted and Awards Processed February FY21-FY25



# Emory University - Sponsored Research Expenditures Direct, Indirect and Total February FY21-FY25



### Emory University Sponsored Research Expenditures, Outgoing Sub-Awards February FY21-FY25



# Emory University Total Awards including Incoming Sub-Award Flow-Throughs and the Percentage of Incoming Sub-Award Flow-Throughs to Total Awards February FY21-FY25



# Emory University Award Results by Research Type February FY21-FY25



#### Emory University Award Results by Sponsored Type February FY21-FY25