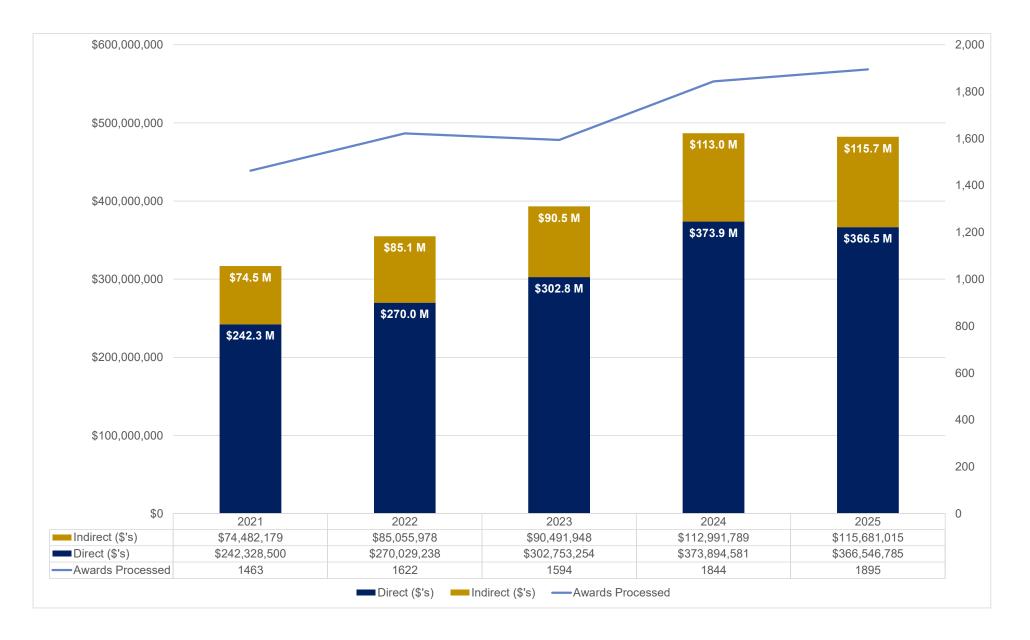

### Emory University - Award Results Direct, Indirect, Total and Award Processed February FY21-FY25