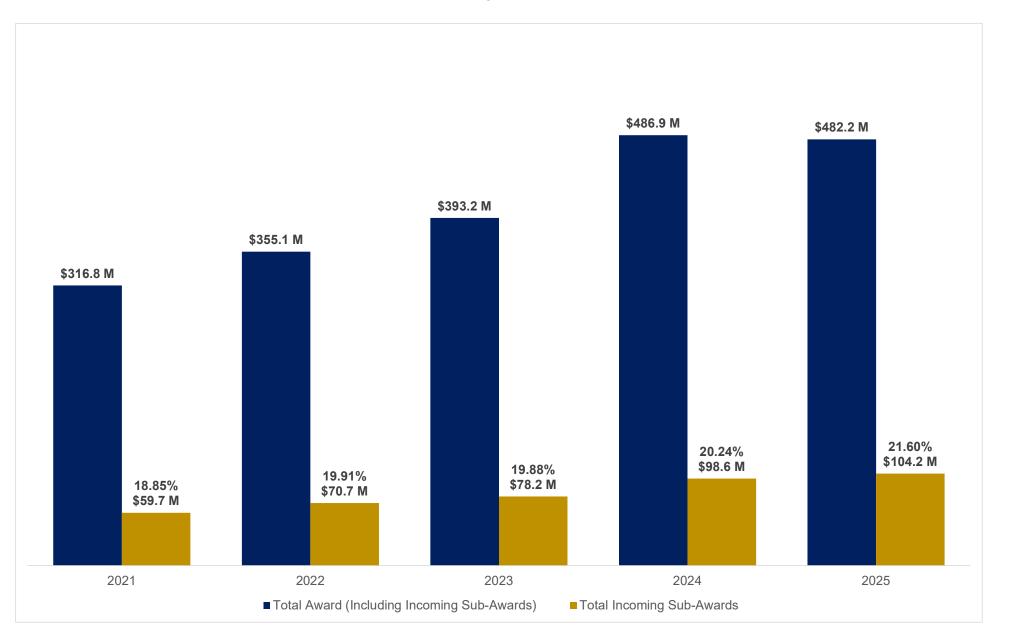

# Emory University Total Awards including Incoming Sub-Award Flow-Throughs and the Percentage of Incoming Sub-Award Flow-Throughs to Total Awards February FY21-FY25