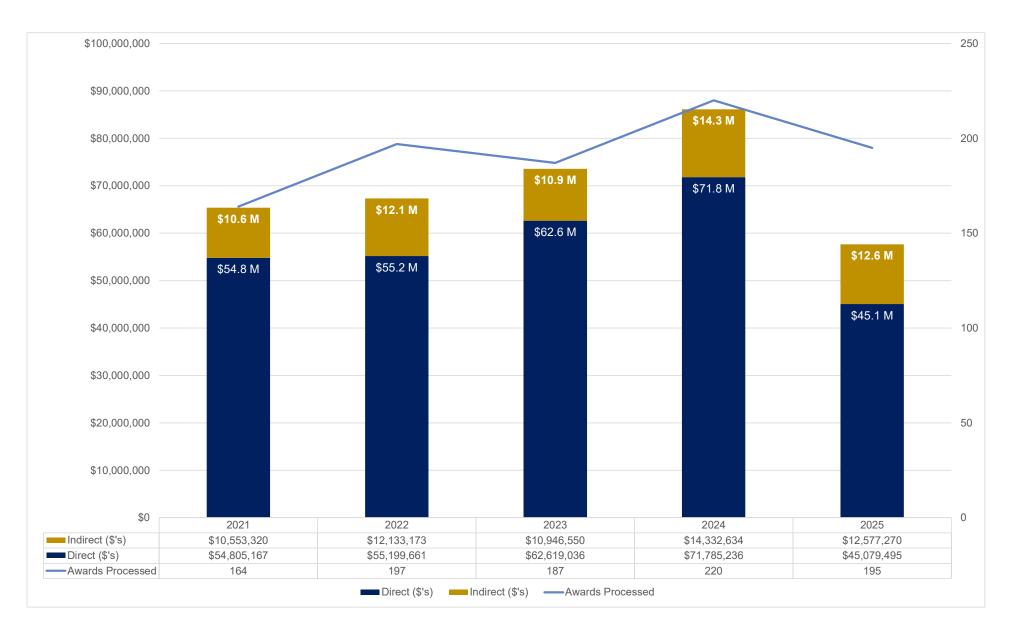

#### School of Public Health - Award Results Direct, Indirect, Total and Award Processed February FY21-FY25