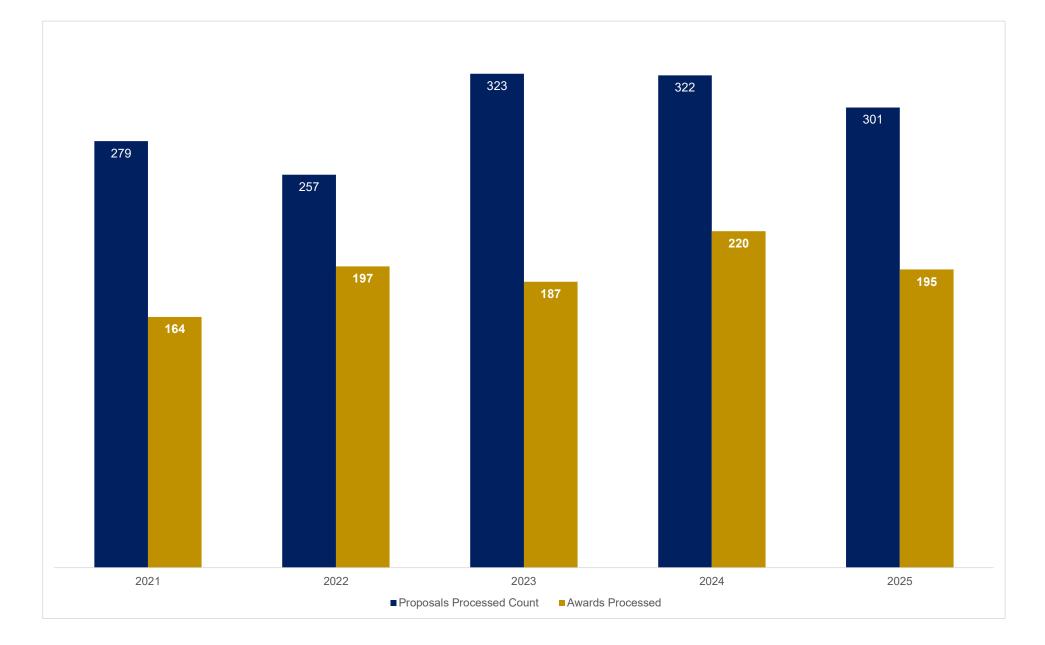

## School of Public Health - Award Results Volume of Proposals Submitted and Awards Processed February FY21-FY25