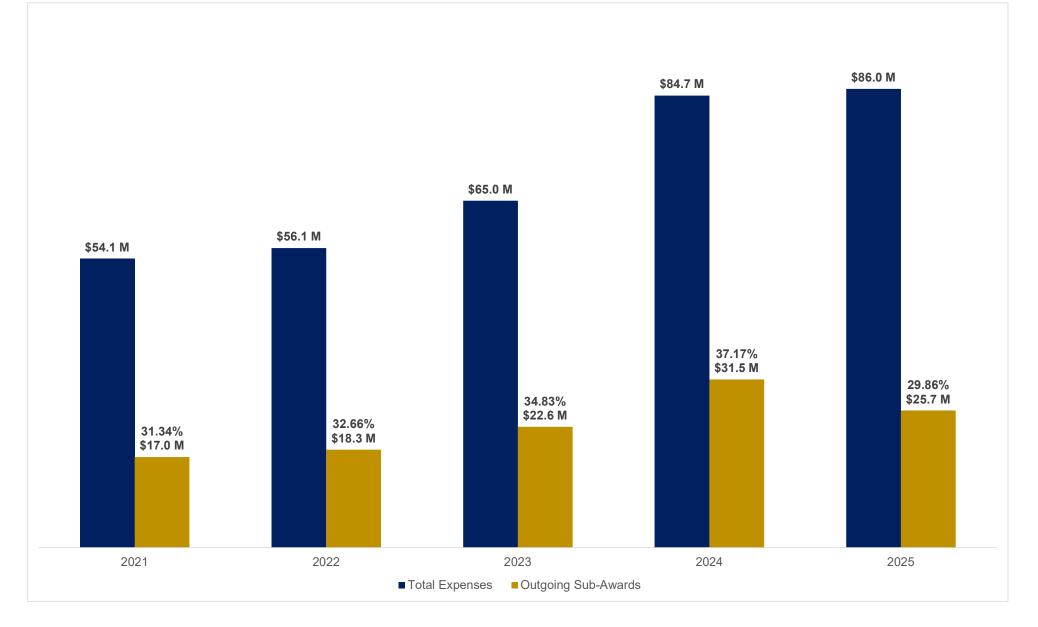

## School of Public Health Sponsored Research Expenditures, Outgoing Sub-Awards February FY21-FY25