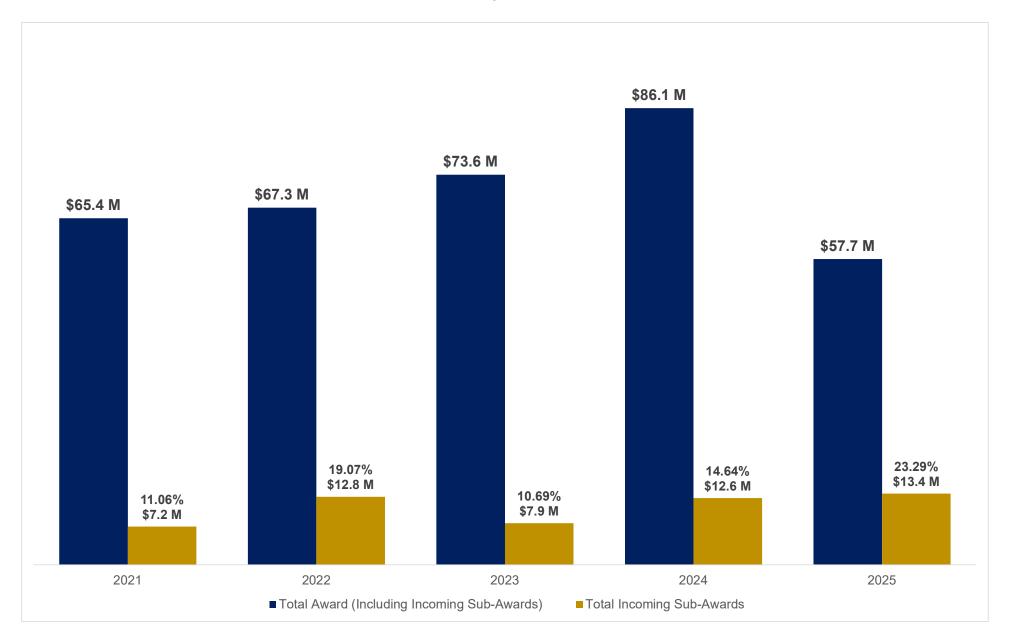

## School of Public Health Total Awards including Incoming Sub-Award Flow-Throughs and the Percentage of Incoming Sub-Award Flow-Throughs to Total Awards February FY21-FY25