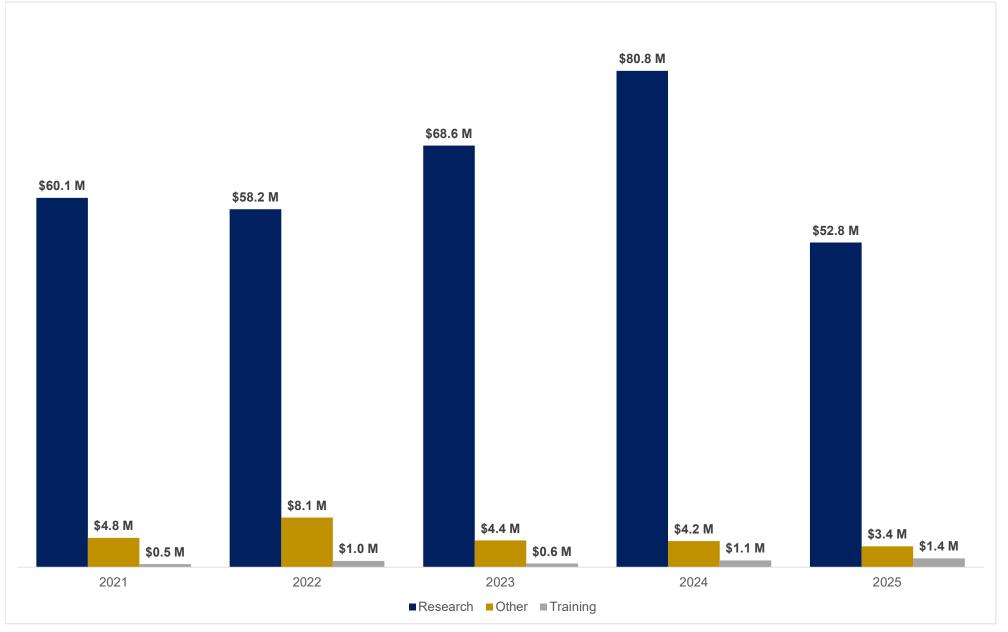

of Public Health - Proposals Submitted Direct, Indirect and Total (\$'s) Processed February FY21-FY25



#### School of Public Health - Award Results Direct, Indirect, Total and Award Processed February FY21-FY25



## School of Public Health - Award Results Volume of Proposals Submitted and Awards Processed February FY21-FY25



# School of Public Health - Sponsored Research Expenditures Direct, Indirect and Total February FY21-FY25



## School of Public Health Sponsored Research Expenditures, Outgoing Sub-Awards February FY21-FY25



## School of Public Health Total Awards including Incoming Sub-Award Flow-Throughs and the Percentage of Incoming Sub-Award Flow-Throughs to Total Awards February FY21-FY25



#### School of Public Health Award Results by Research Type February FY21-FY25