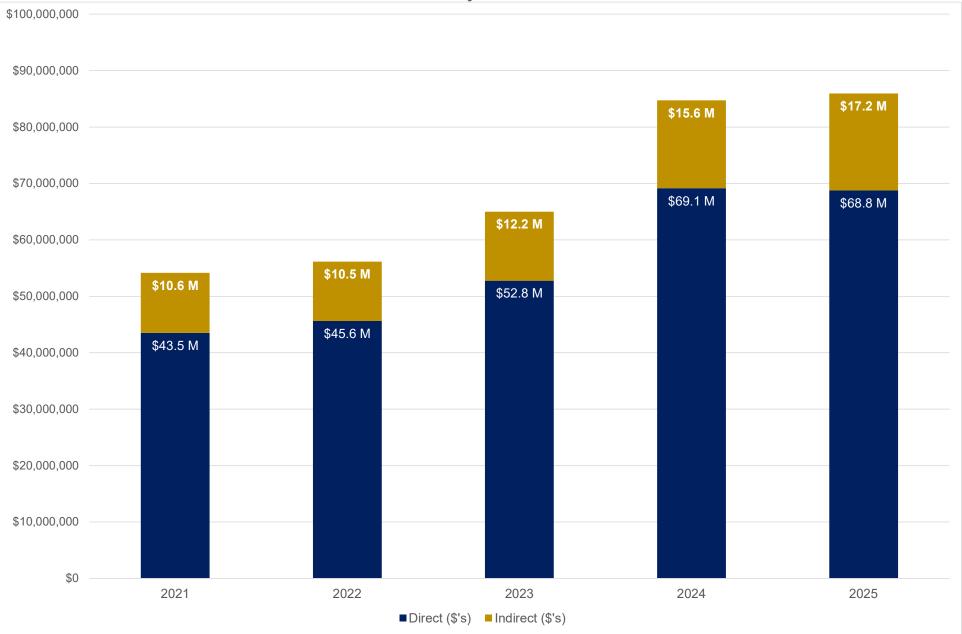

# School of Public Health - Sponsored Research Expenditures Direct, Indirect and Total February FY21-FY25