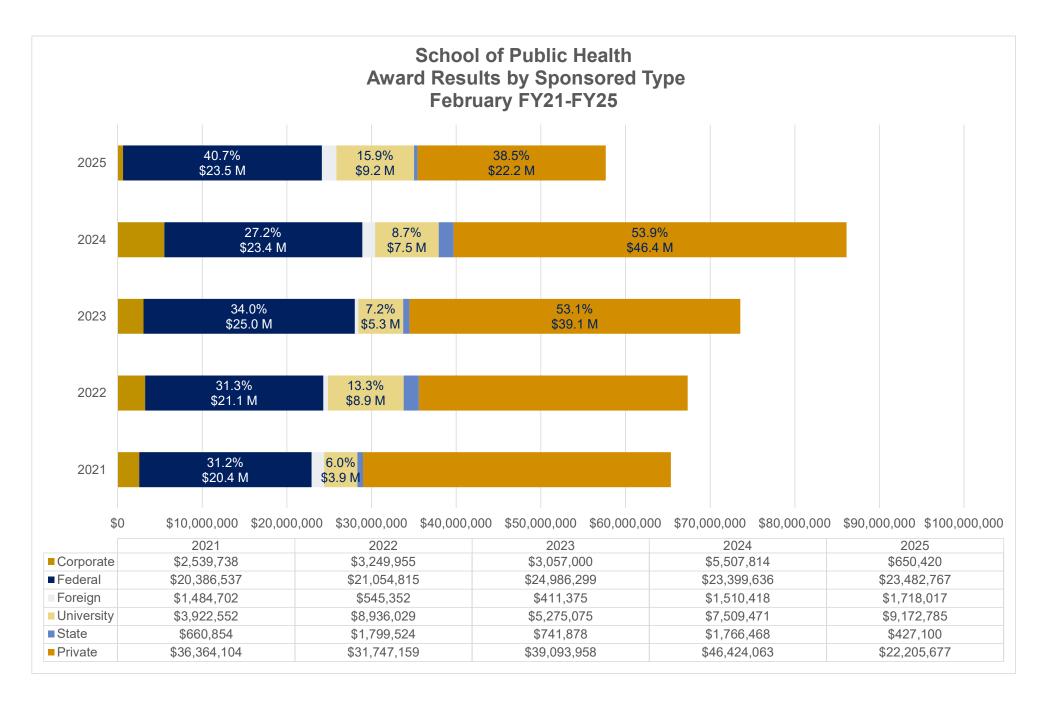

#### School of Public Health - Award Results Direct, Indirect, Total and Award Processed February FY21-FY25