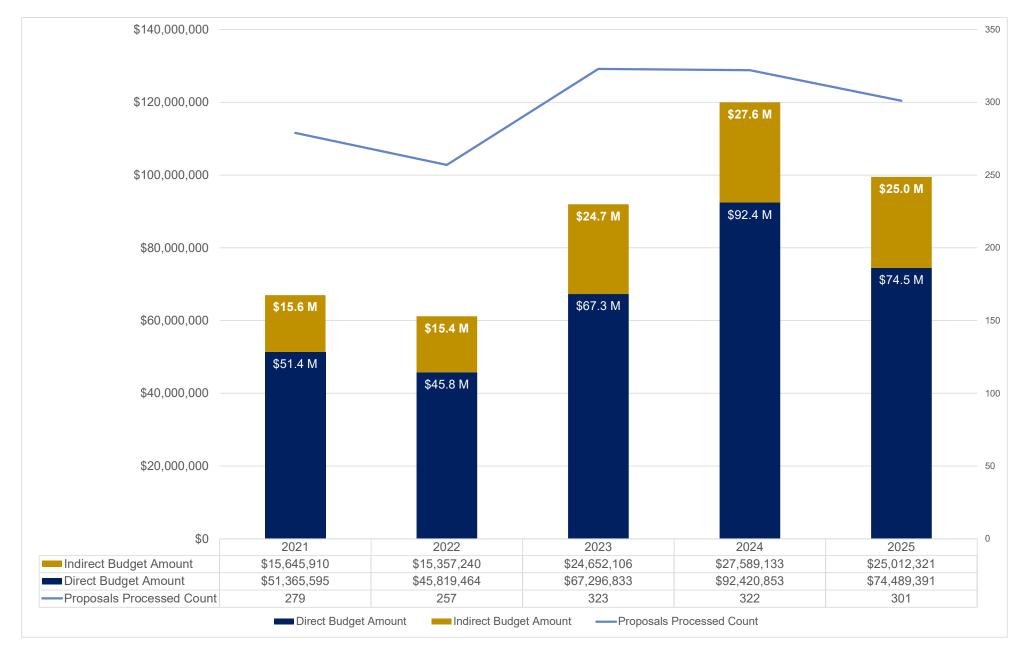

## School of Public Health - Proposals Submitted Direct, Indirect and Total (\$'s) Processed February FY21-FY25