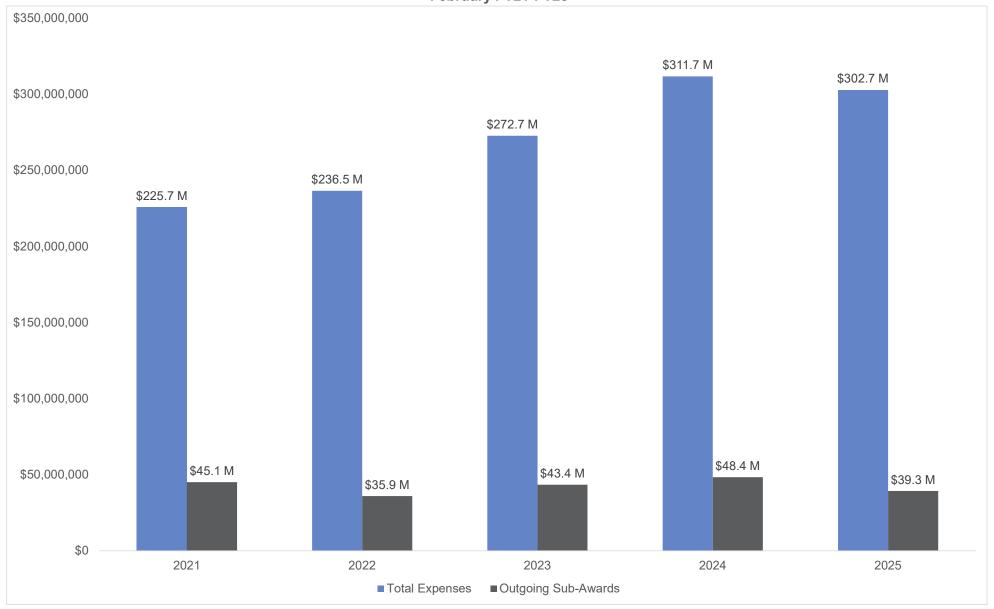

# School of Medicine - Sponsored Research Expenditures Direct, Indirect and Total February FY21-FY25

School of Medicine Sponsored Research Expenditures, Outgoing Sub-Awards February FY21-FY25