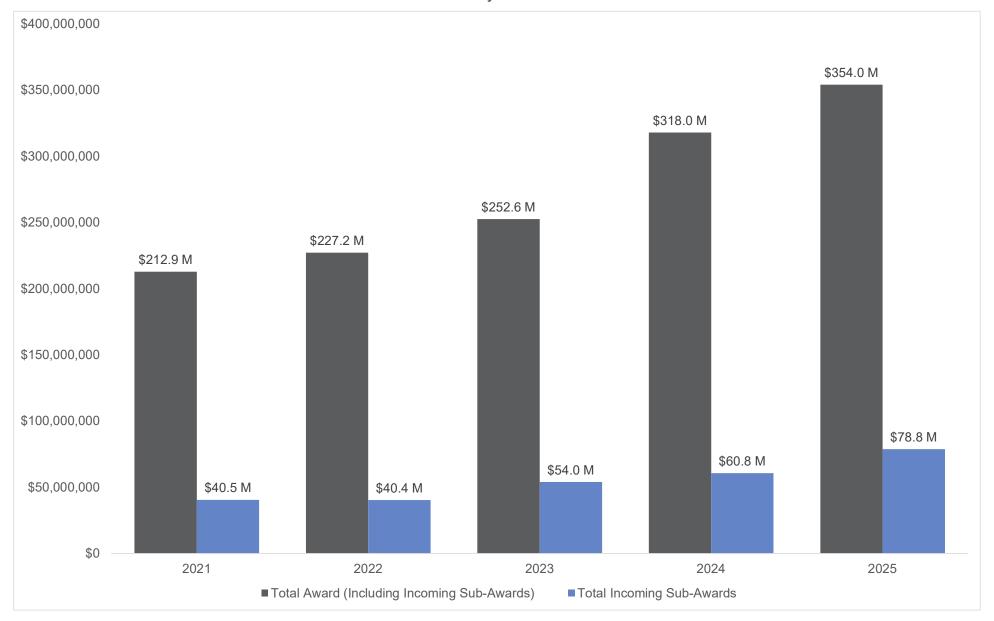

#### School of Medicine Awards Incoming Sub-Awards Total Award Funding and Processed February FY21-FY25