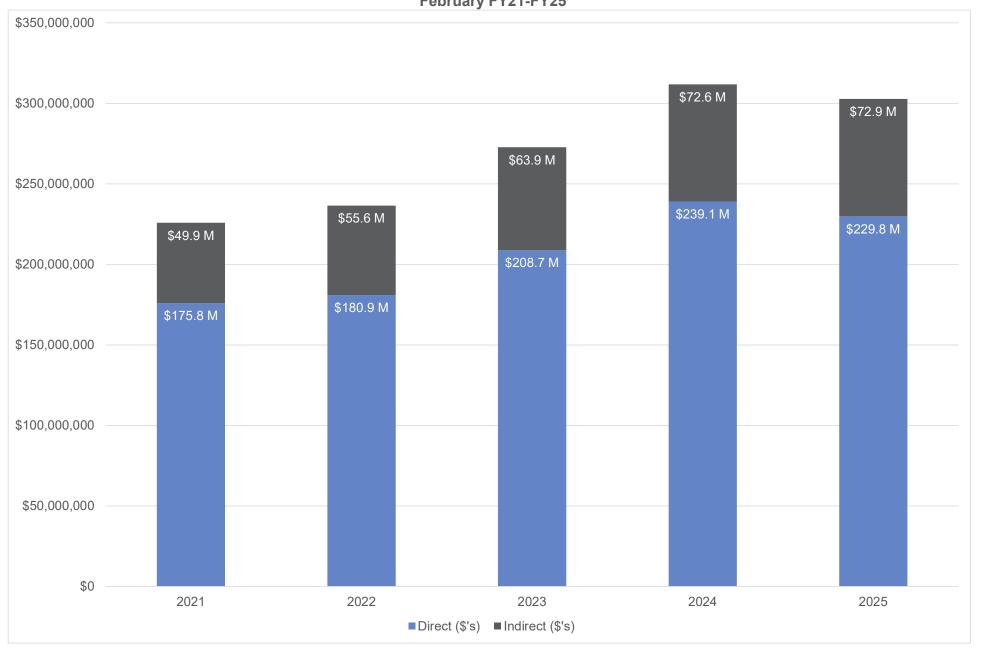

# School of Medicine - Sponsored Research Expenditures Direct, Indirect and Total February FY21-FY25

School of Medicine Sponsored Research Expenditures, Outgoing Sub-Awards February FY21-FY25