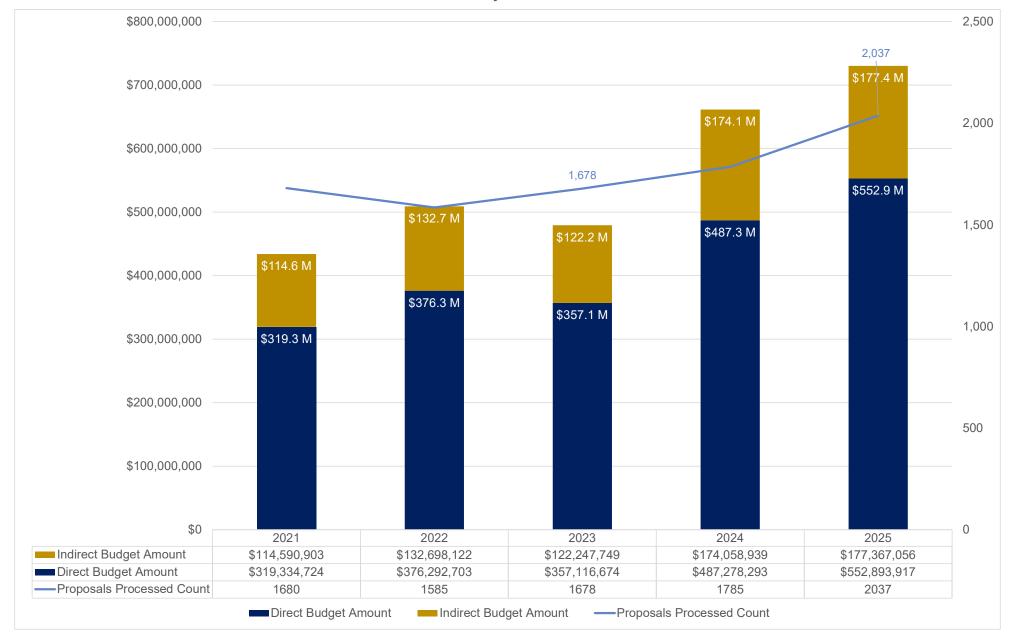

### School of Medicine Proposals Submitted -Direct, Indirect and Total (\$'s) Processed February FY21-FY25