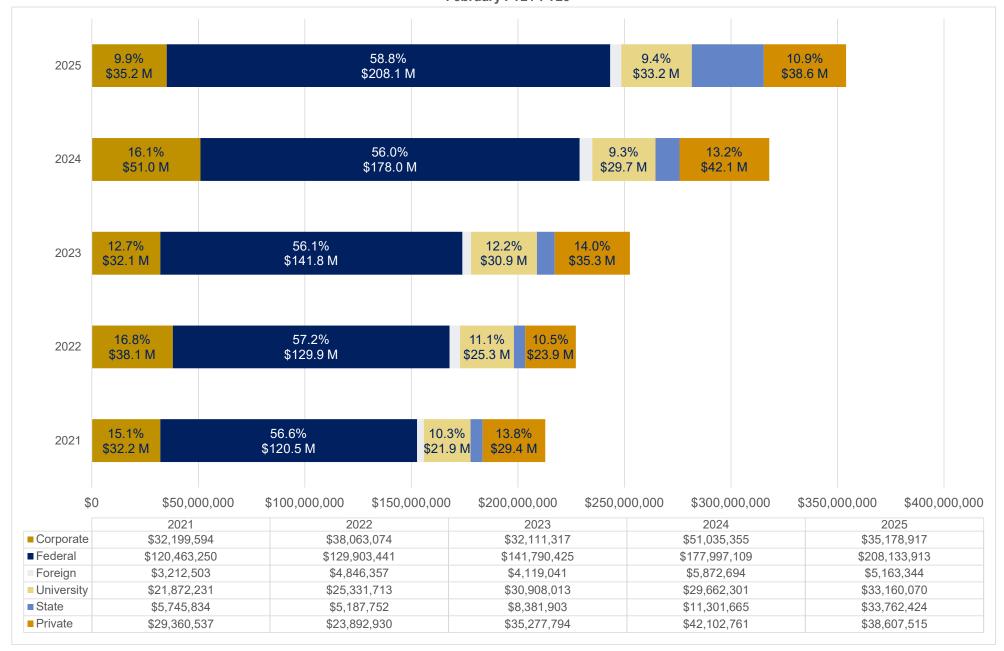

### School of Medicine Proposals Submitted -Direct, Indirect and Total (\$'s) Processed February FY21-FY25



### School of Medicine - Award Results Direct, Indirect, Total and Award Processed February FY21-FY25



## School of Medicine - Award Results Volume of Proposals Submitted and Awards Processed February FY21-FY25



# School of Medicine - Sponsored Research Expenditures Direct, Indirect and Total February FY21-FY25



School of Medicine Sponsored Research Expenditures, Outgoing Sub-Awards February FY21-FY25



#### School of Medicine Awards Incoming Sub-Awards Total Award Funding and Processed February FY21-FY25



### School of Medicine Award Results by Research Type February FY21-FY25



#### School of Medicine Award Results by Sponsored Type February FY21-FY25