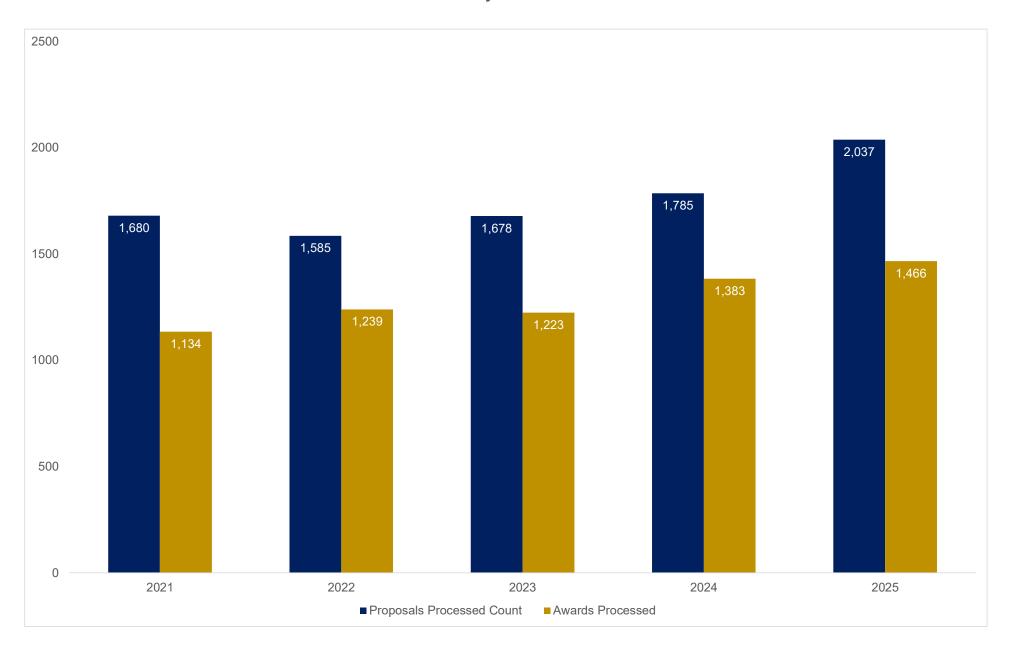

## School of Medicine - Award Results Volume of Proposals Submitted and Awards Processed February FY21-FY25