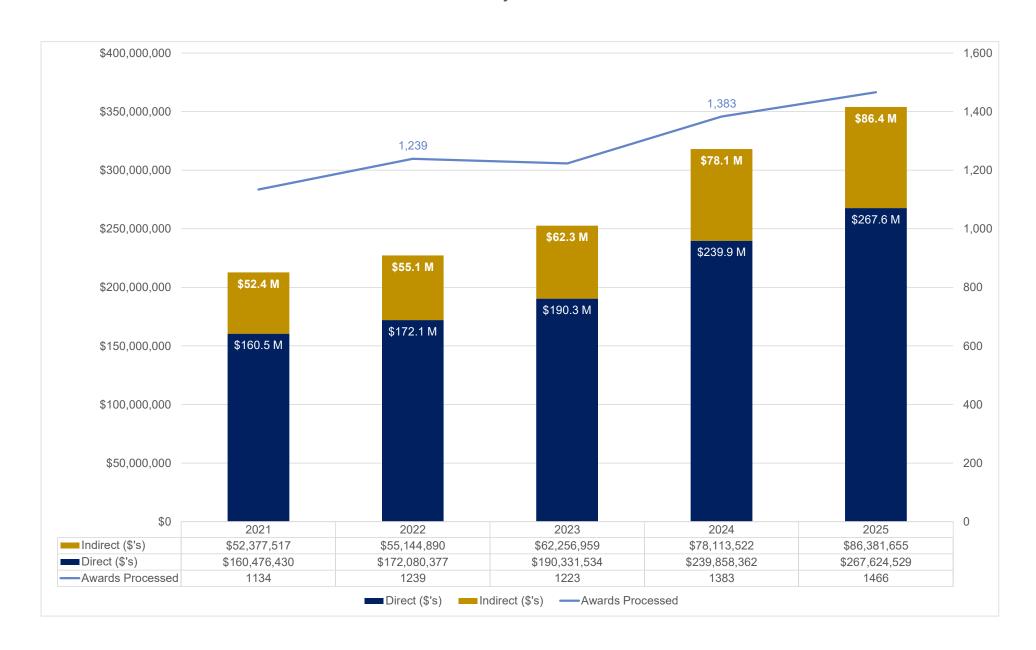

### School of Medicine - Award Results Direct, Indirect, Total and Award Processed February FY21-FY25