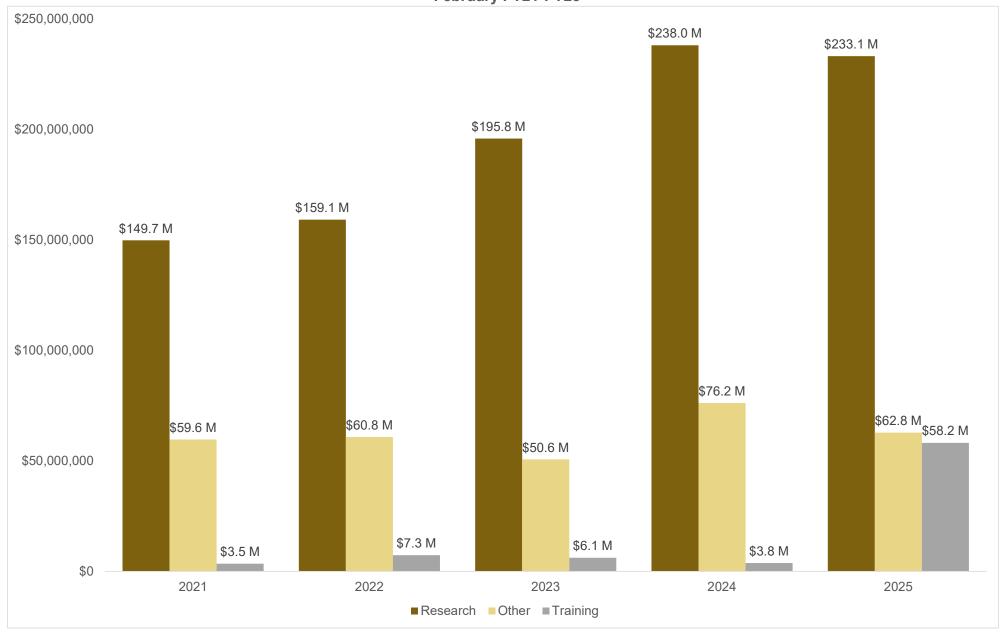

### School of Medicine Proposals Submitted -Direct, Indirect and Total (\$'s) Processed February FY21-FY25



### School of Medicine - Award Results Direct, Indirect, Total and Award Processed February FY21-FY25



## School of Medicine - Award Results Volume of Proposals Submitted and Awards Processed February FY21-FY25



# School of Medicine - Sponsored Research Expenditures Direct, Indirect and Total February FY21-FY25



School of Medicine Sponsored Research Expenditures, Outgoing Sub-Awards February FY21-FY25



#### School of Medicine Awards Incoming Sub-Awards Total Award Funding and Processed February FY21-FY25



### School of Medicine Award Results by Research Type February FY21-FY25



#### School of Medicine Award Results by Sponsored Type February FY21-FY25