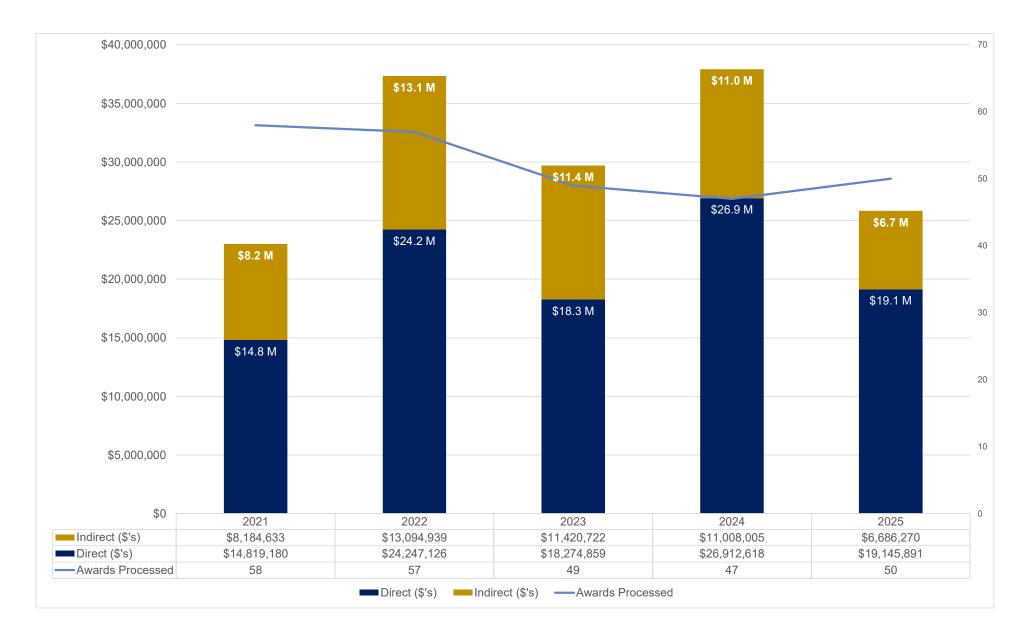

#### Emory Primate Center - Award Results Direct, Indirect, Total and Award Processed February FY21-FY25

## Emory Primate Center - Award Results Direct, Indirect, Total and Award Processed February FY21-FY25