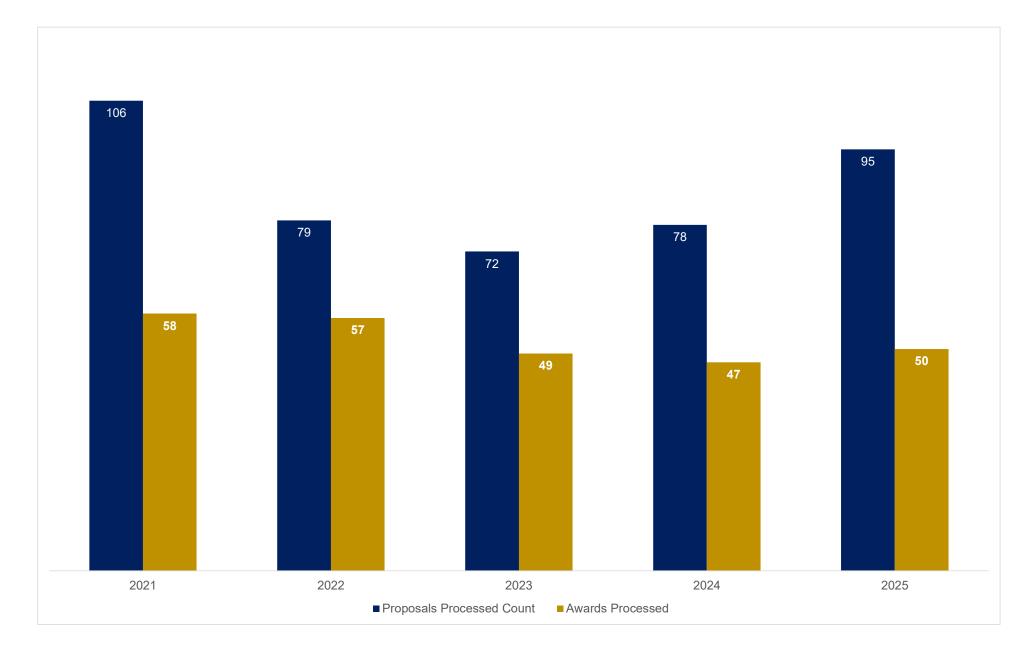

# Total Awards including Incoming Sub-Award Flow-Throughs and the Percentage of Incoming Sub-Award Flow-Throughs to Total Awards February FY21-FY25