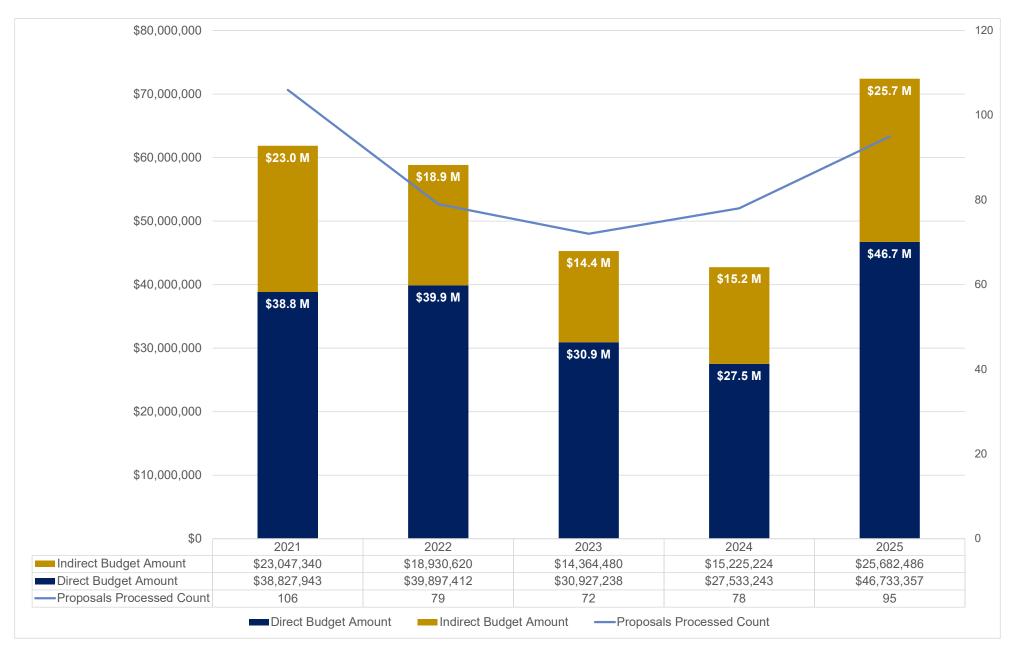

### Emory Primate Center - Proposals Submitted Direct, Indirect and Total (\$'s) Processed February FY21-FY25