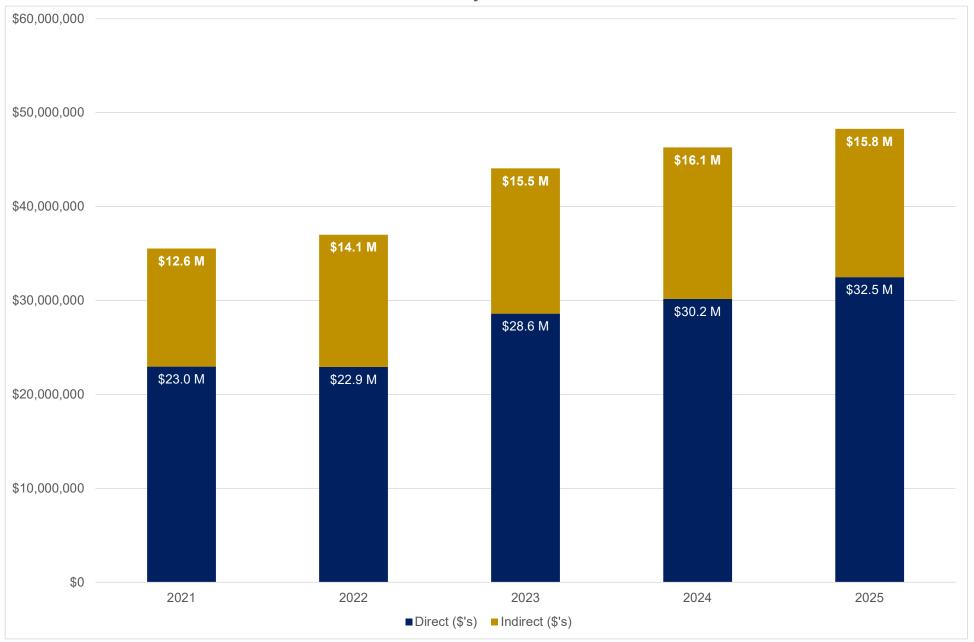

## Emory Primate Center - Sponsored Research Expenditures Direct, Indirect and Total February FY21-FY25