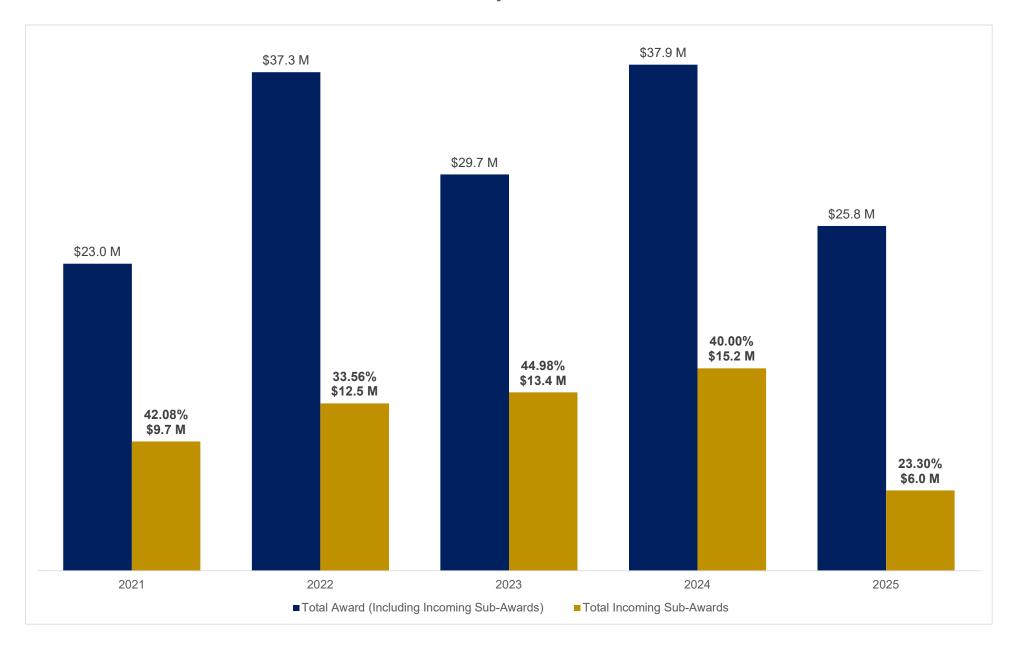

# Total Awards including Incoming Sub-Award Flow-Throughs and the Percentage of Incoming Sub-Award Flow-Throughs to Total Awards February FY21-FY25