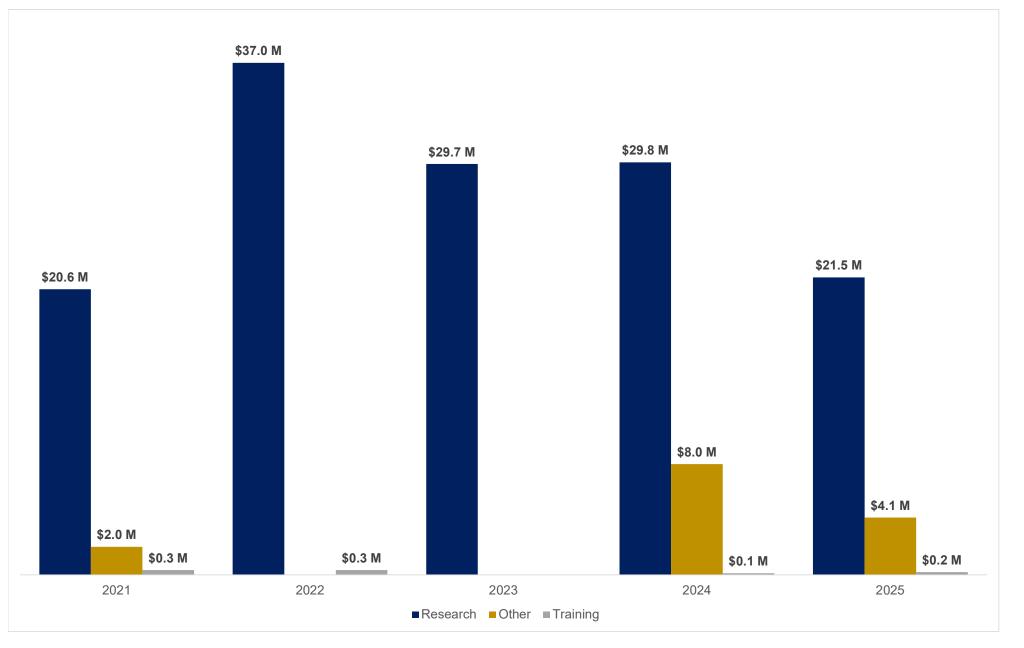

### Emory Primate Center - Proposals Submitted Direct, Indirect and Total (\$'s) Processed February FY21-FY25



#### Emory Primate Center - Award Results Direct, Indirect, Total and Award Processed February FY21-FY25



## Emory Primate Center - Award Results Direct, Indirect, Total and Award Processed February FY21-FY25



## Emory Primate Center - Sponsored Research Expenditures Direct, Indirect and Total February FY21-FY25



#### Emory Primate Center Sponsored Research Expenditures, Outgoing Sub-Awards February FY21-FY25



### **Emory Primate Center**

# Total Awards including Incoming Sub-Award Flow-Throughs and the Percentage of Incoming Sub-Award Flow-Throughs to Total Awards February FY21-FY25



# Emory Primate Center Award Results by Research Type February FY21-FY25