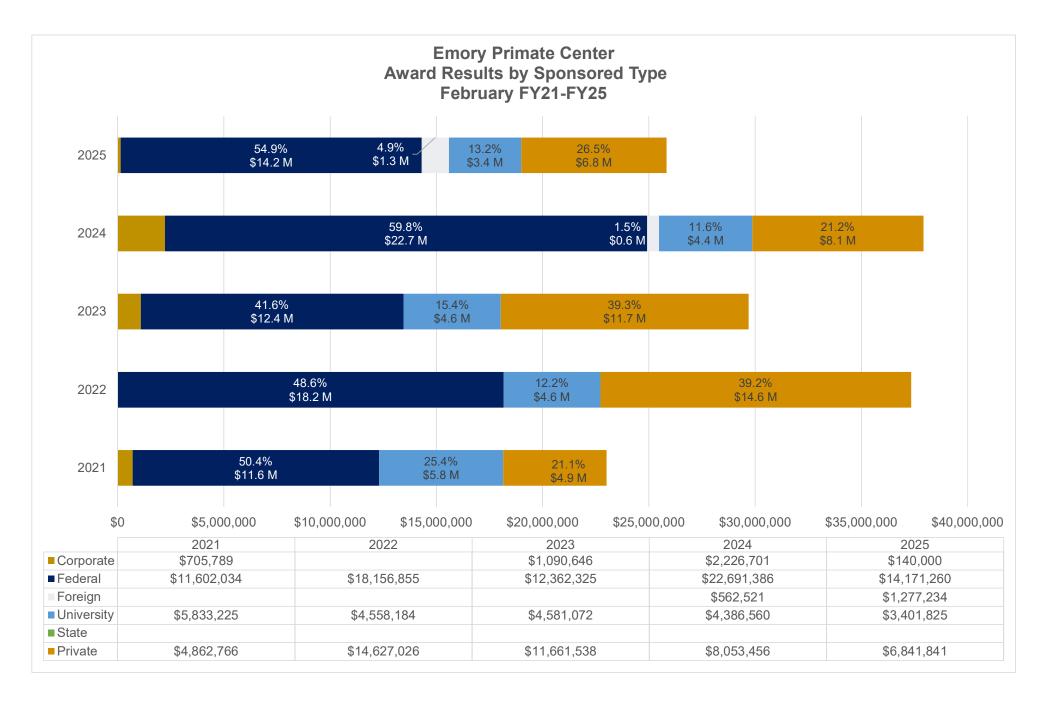

## Emory Primate Center - Award Results Direct, Indirect, Total and Award Processed February FY21-FY25