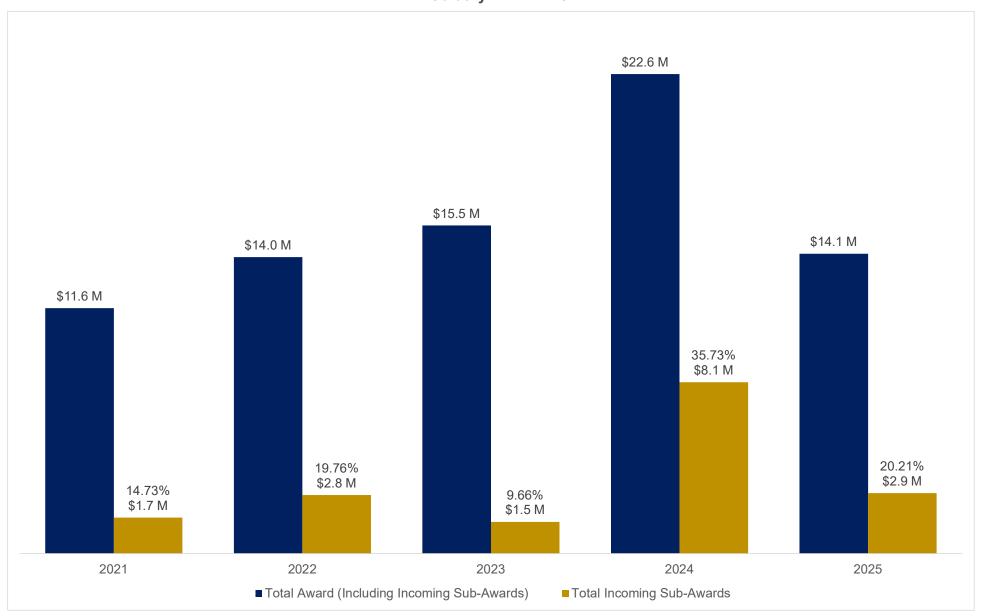

# Emory College - Sponsored Research Expenditures Direct, Indirect and Total February FY21-FY25

Emory College Sponsored Research Expenditures, Outgoing Sub-Awards February FY21-FY25

Emory College
Awards Incoming Sub-Awards
Total Award Funding and Processed
February FY21-FY25