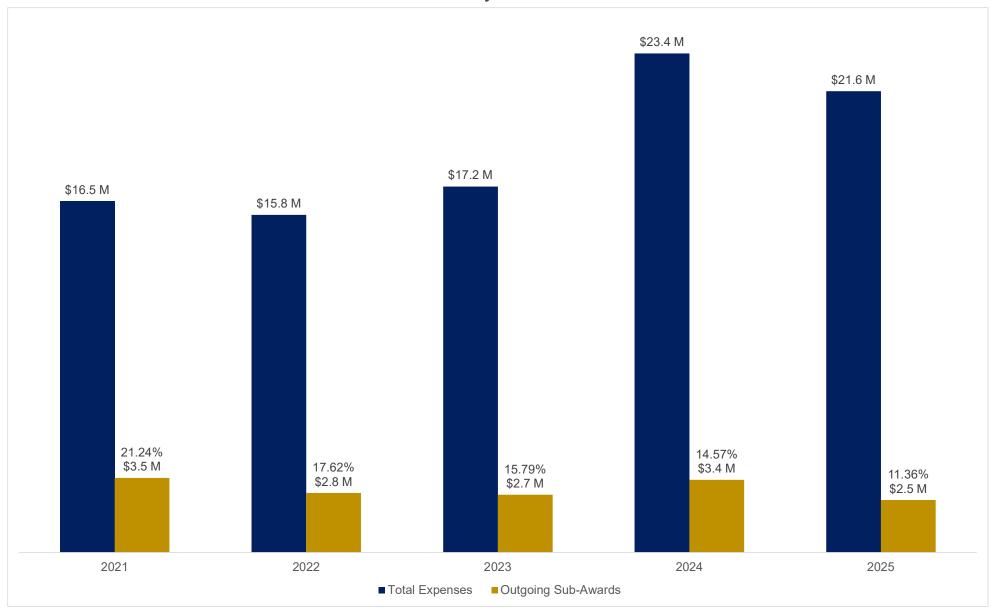

# Emory College - Sponsored Research Expenditures Direct, Indirect and Total February FY21-FY25

Emory College Sponsored Research Expenditures, Outgoing Sub-Awards February FY21-FY25

Emory College
Awards Incoming Sub-Awards
Total Award Funding and Processed
February FY21-FY25