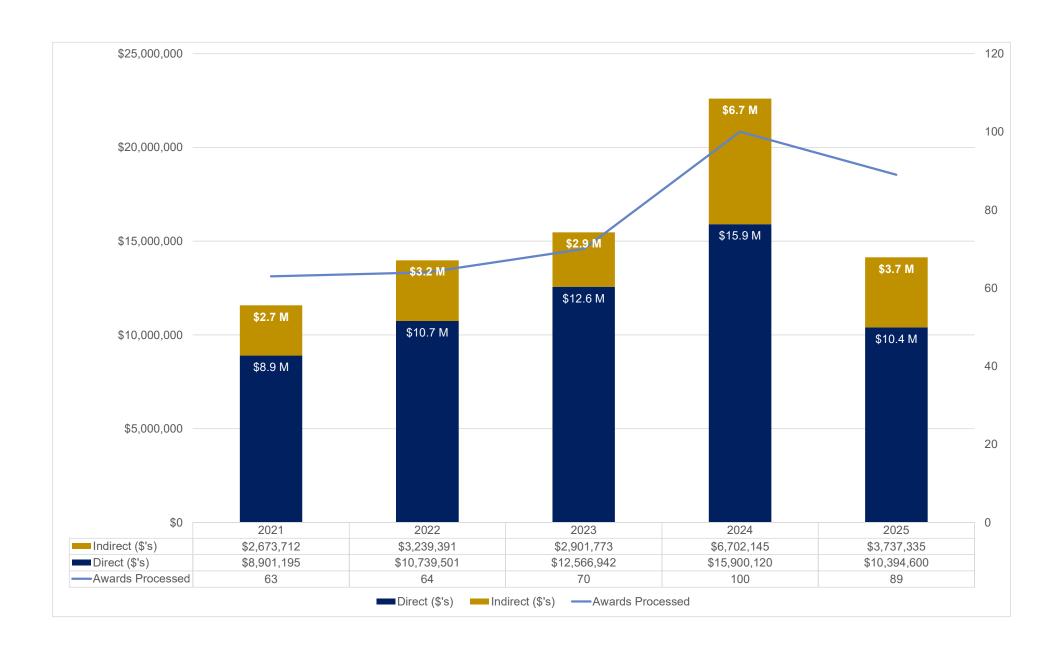

#### Emory College - Award Results: Direct, Indirect, Total and Award Processed February FY21-FY25