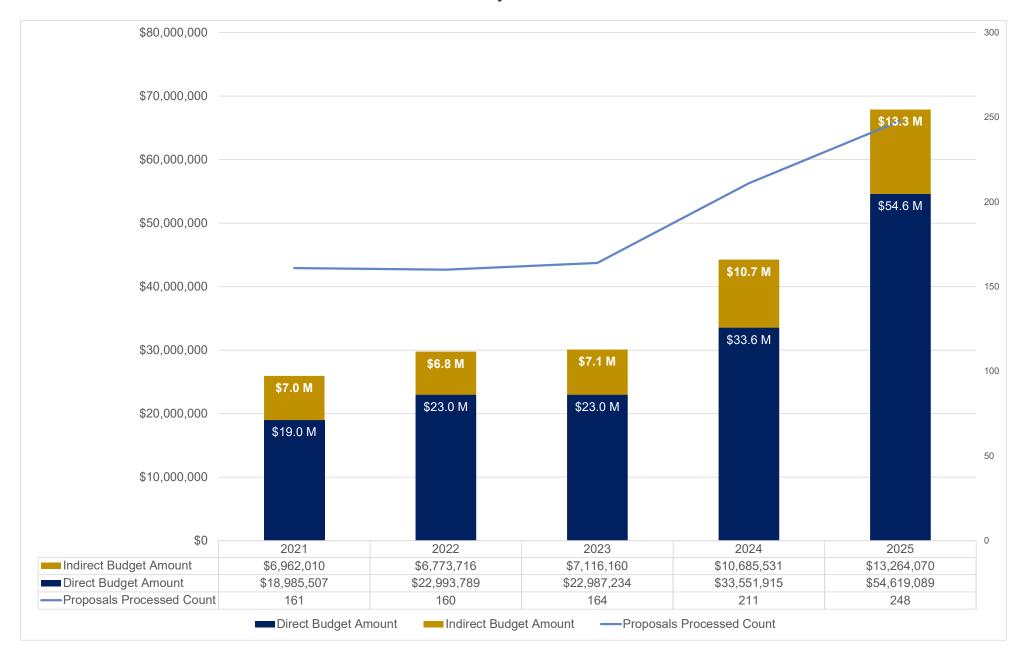

#### Emory College - Proposals Submitted Direct, Indirect and Total (\$'s) Processed February FY21-FY25