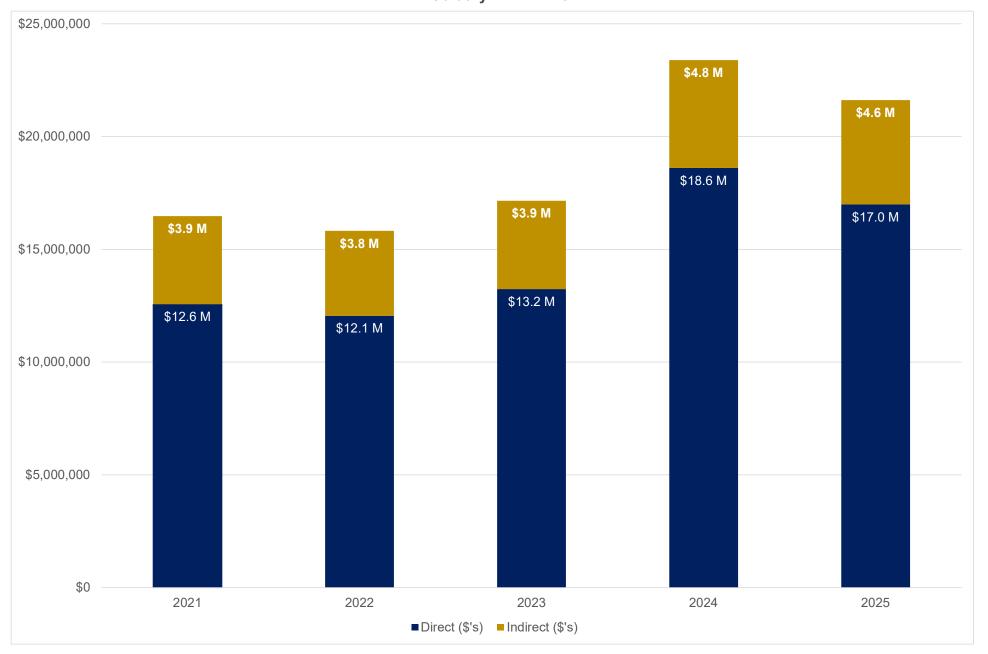

# Emory College - Sponsored Research Expenditures Direct, Indirect and Total February FY21-FY25

Emory College Sponsored Research Expenditures, Outgoing Sub-Awards February FY21-FY25

Emory College
Awards Incoming Sub-Awards
Total Award Funding and Processed
February FY21-FY25