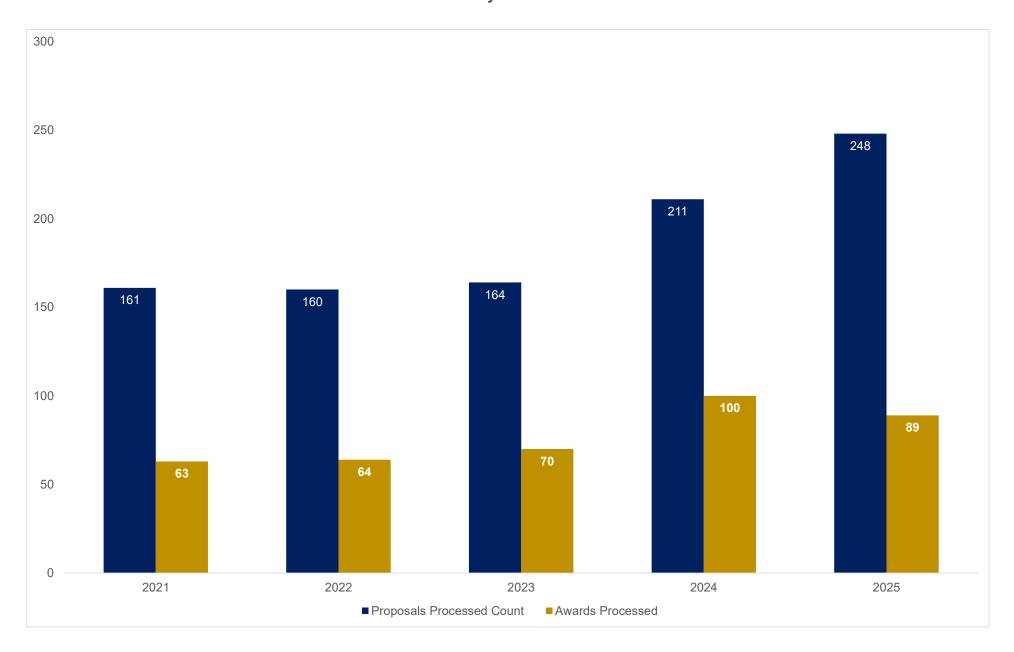

# Emory College - Award Results Volume of Proposals Submitted and Awards Processed February FY21-FY25