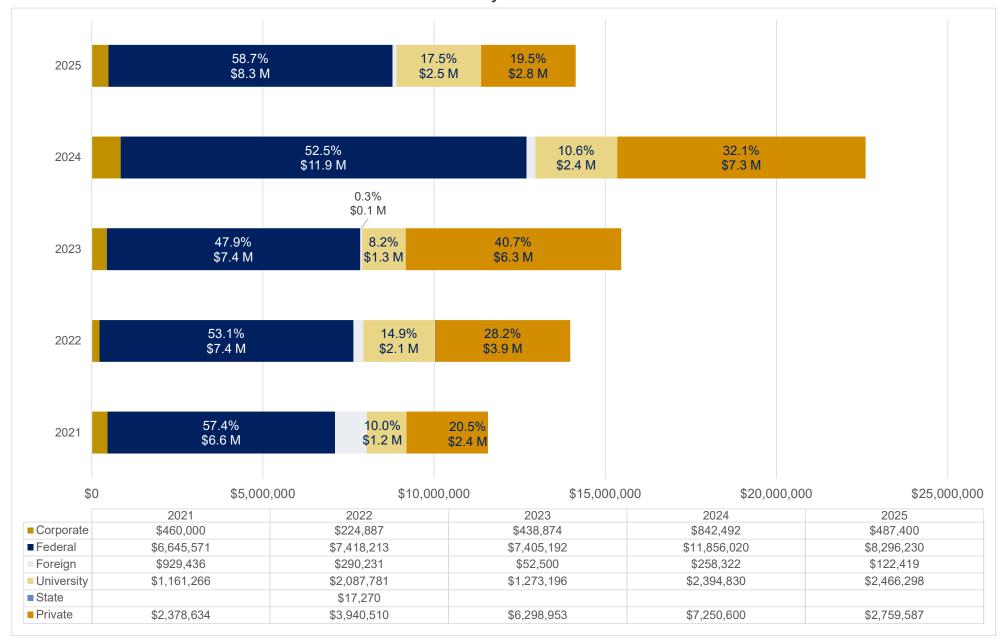

#### Emory College - Proposals Submitted Direct, Indirect and Total (\$'s) Processed February FY21-FY25



#### Emory College - Award Results: Direct, Indirect, Total and Award Processed February FY21-FY25



# Emory College - Award Results Volume of Proposals Submitted and Awards Processed February FY21-FY25



# Emory College - Sponsored Research Expenditures Direct, Indirect and Total February FY21-FY25



Emory College Sponsored Research Expenditures, Outgoing Sub-Awards February FY21-FY25



Emory College
Awards Incoming Sub-Awards
Total Award Funding and Processed
February FY21-FY25



Emory College Award Results by Research Type February FY21-FY25



### Emory College Award Results by Sponsored Type February FY21-FY25