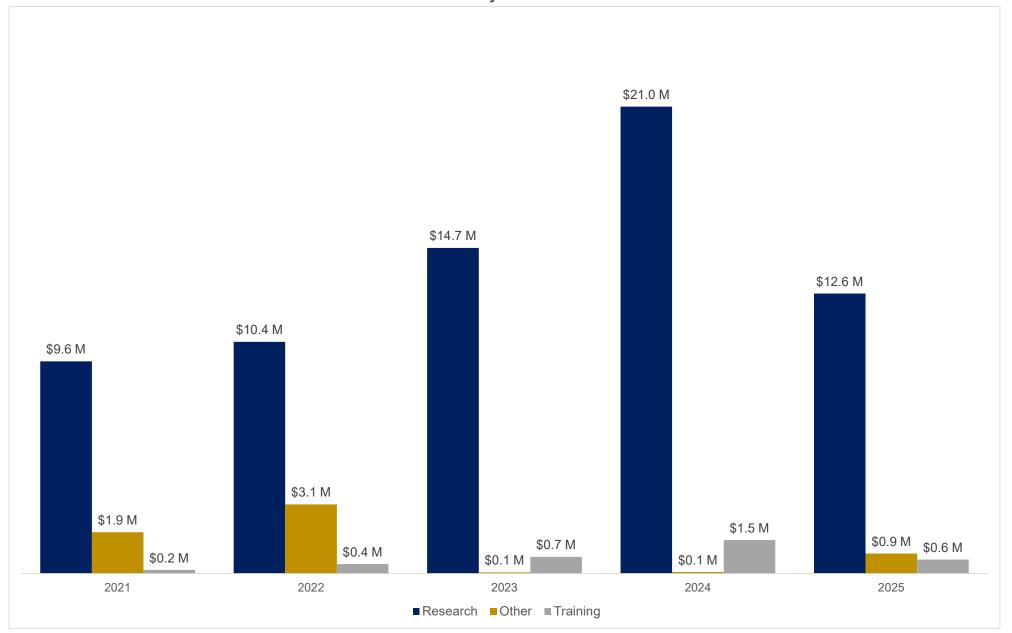

#### Emory College - Proposals Submitted Direct, Indirect and Total (\$'s) Processed February FY21-FY25



#### Emory College - Award Results: Direct, Indirect, Total and Award Processed February FY21-FY25



# Emory College - Award Results Volume of Proposals Submitted and Awards Processed February FY21-FY25



# Emory College - Sponsored Research Expenditures Direct, Indirect and Total February FY21-FY25



Emory College Sponsored Research Expenditures, Outgoing Sub-Awards February FY21-FY25



Emory College
Awards Incoming Sub-Awards
Total Award Funding and Processed
February FY21-FY25



Emory College Award Results by Research Type February FY21-FY25



### Emory College Award Results by Sponsored Type February FY21-FY25