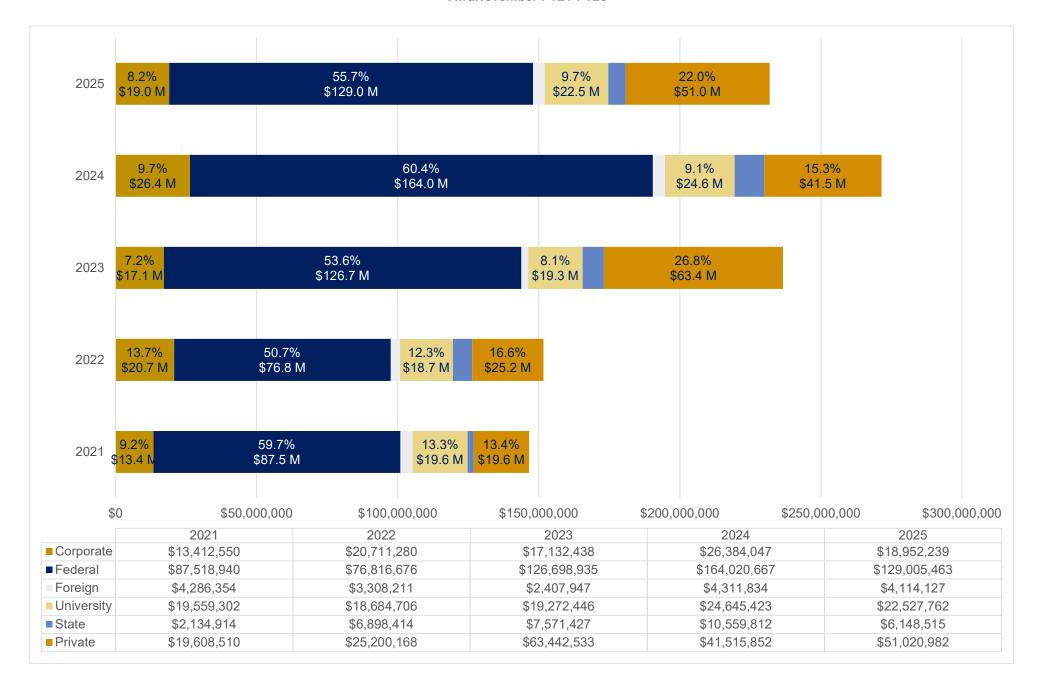

#### Emory University Proposals Submitted Direct, Indirect and Total (\$'s) Processed November FY21-FY25



### Emory University - Award Results Direct, Indirect, Total and Award Processed November FY21-FY25



# Emory University - Award Results Volume of Proposals Submitted and Awards Processed November FY21-FY25



# Emory University - Sponsored Research Expenditures Direct, Indirect and Total November FY21-FY25



Emory University
Sponsored Research Expenditures, Outgoing Sub-Awards
November FY21-FY25



Emory University

Total Awards including Incoming Sub-Award Flow-Throughs and the Percentage of Incoming Sub-Award Flow-Throughs to Total Awards

November FY21-FY25



Emory University
Award Results by Research Type
November FY21-FY25



#### Emory University AwaNovember FY21-FY25