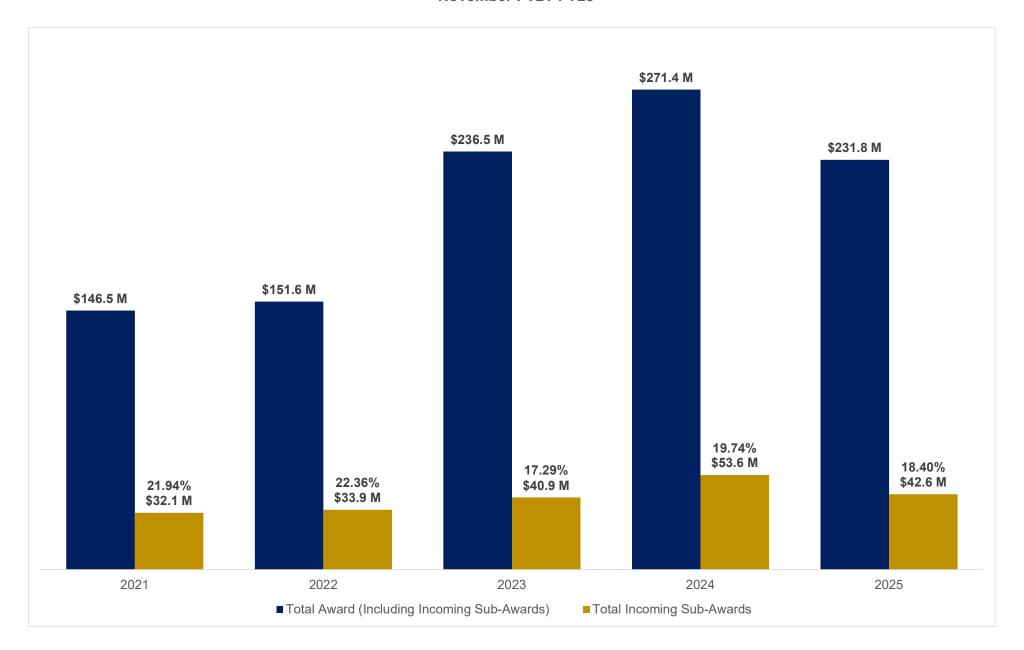

Total Awards including Incoming Sub-Award Flow-Throughs and the Percentage of Incoming Sub-Award Flow-Throughs to Total Awards

November FY21-FY25

Emory University
Award Results by Research Type
November FY21-FY25