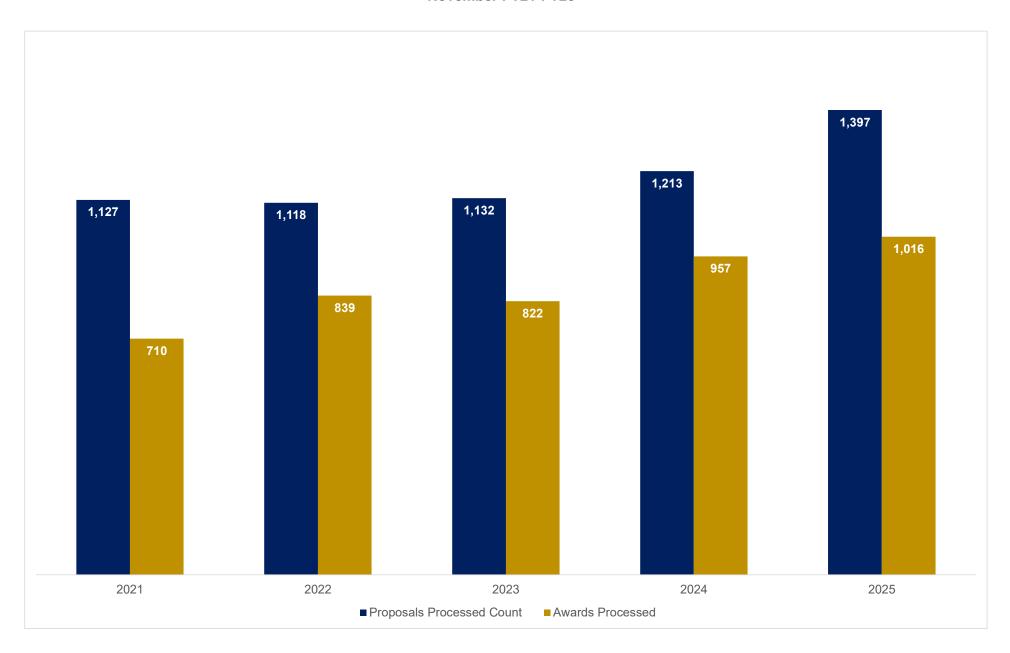

# Emory University - Award Results Volume of Proposals Submitted and Awards Processed November FY21-FY25