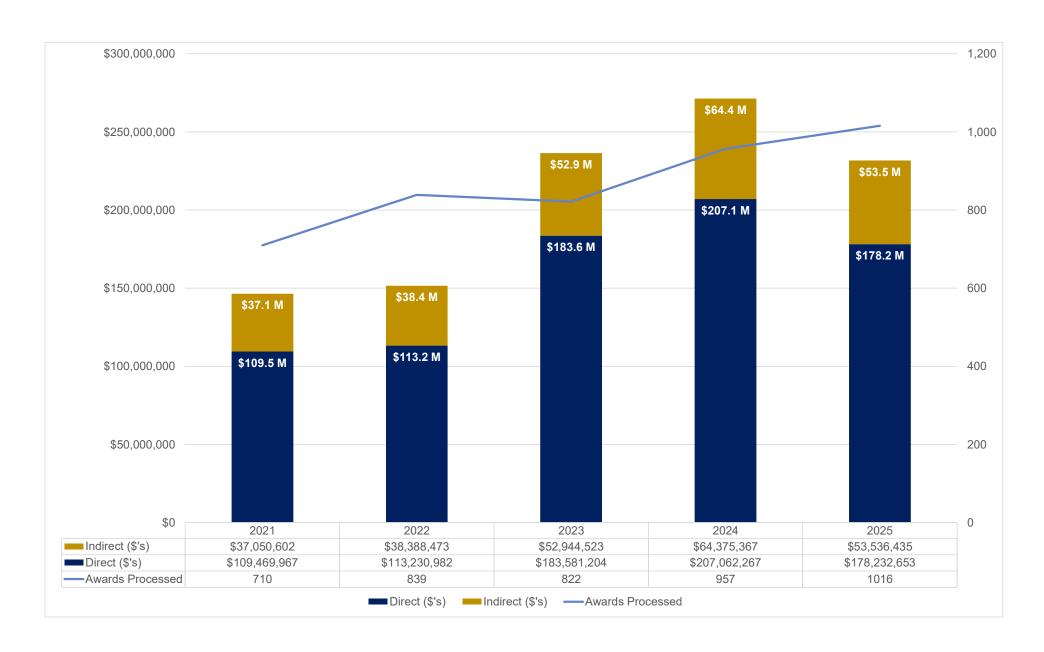

### Emory University - Award Results Direct, Indirect, Total and Award Processed November FY21-FY25