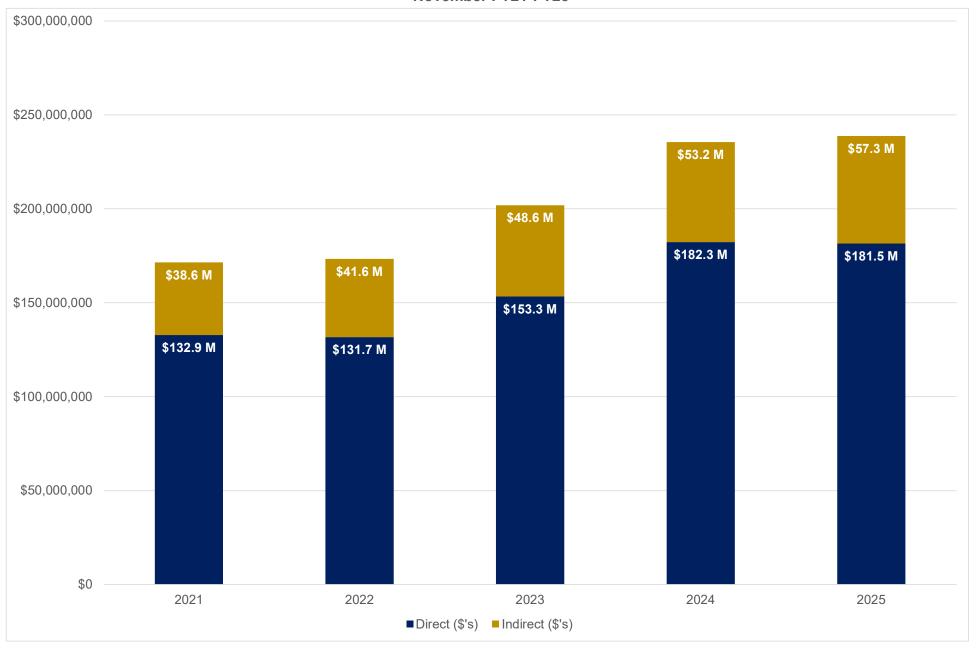

# Emory University - Sponsored Research Expenditures Direct, Indirect and Total November FY21-FY25

Emory University
Sponsored Research Expenditures, Outgoing Sub-Awards
November FY21-FY25

Emory University