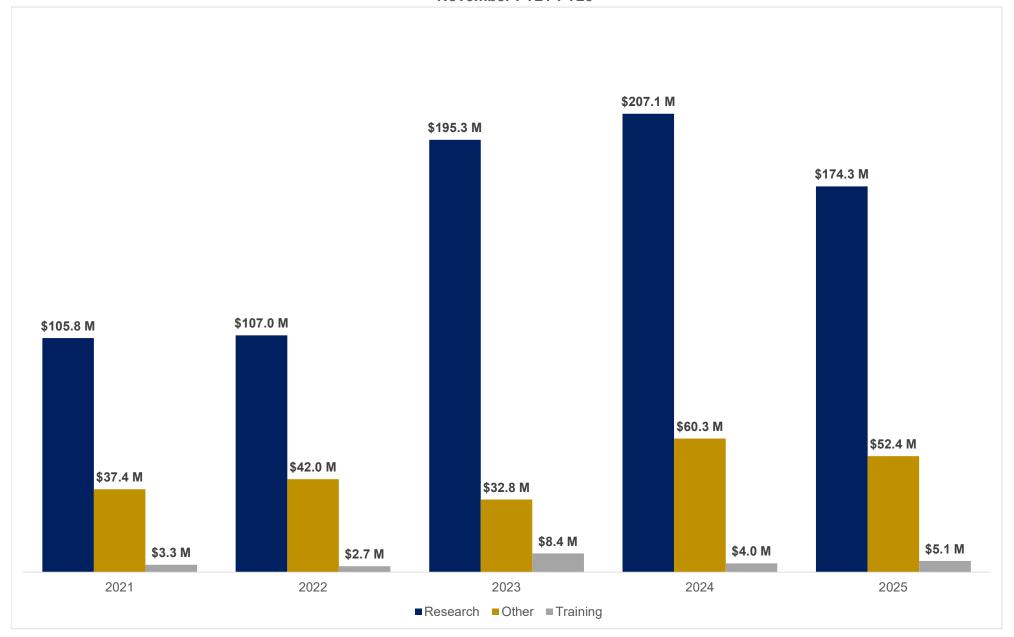

Total Awards including Incoming Sub-Award Flow-Throughs and the Percentage of Incoming Sub-Award Flow-Throughs to Total Awards

November FY21-FY25

Emory University
Award Results by Research Type
November FY21-FY25