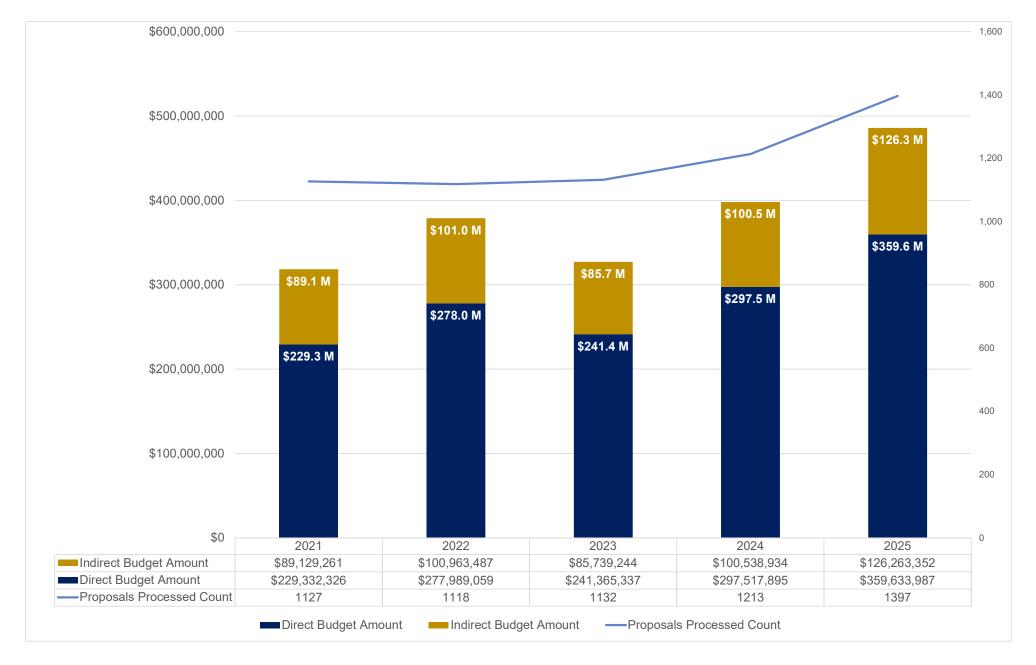

#### Emory University Proposals Submitted Direct, Indirect and Total (\$'s) Processed November FY21-FY25