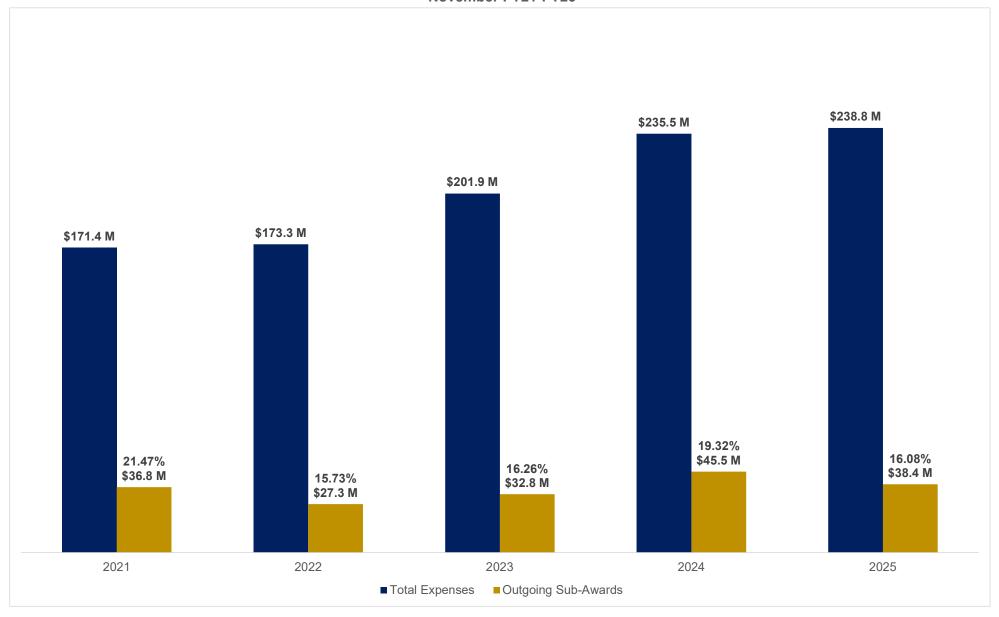

# Emory University - Sponsored Research Expenditures Direct, Indirect and Total November FY21-FY25

Emory University
Sponsored Research Expenditures, Outgoing Sub-Awards
November FY21-FY25

Emory University