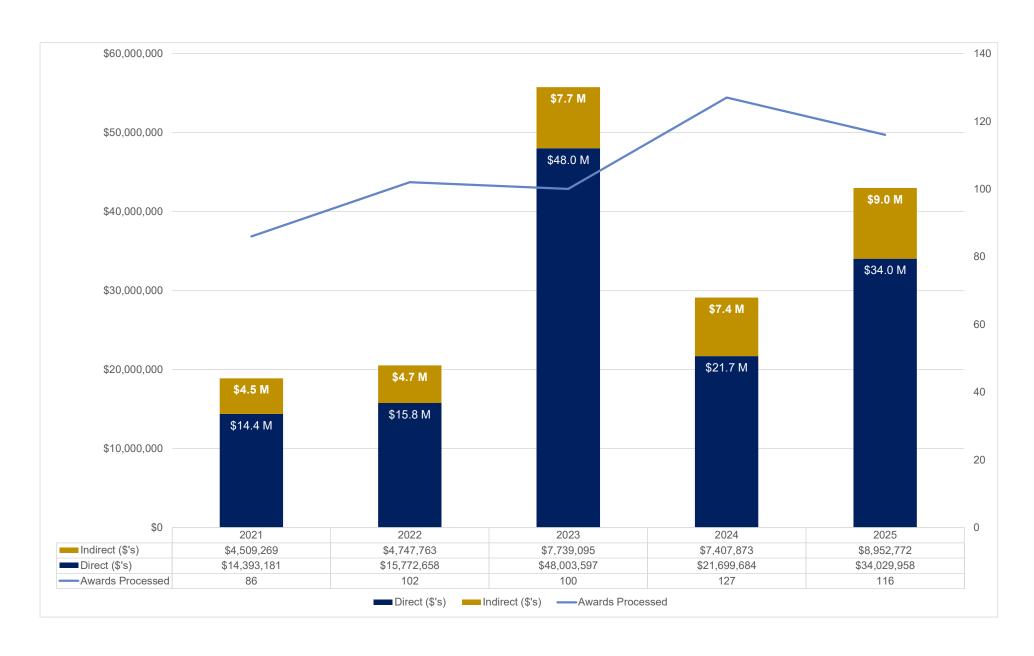

## School of Public Health - Award Results Direct, Indirect, Total and Award Processed November FY21-FY25