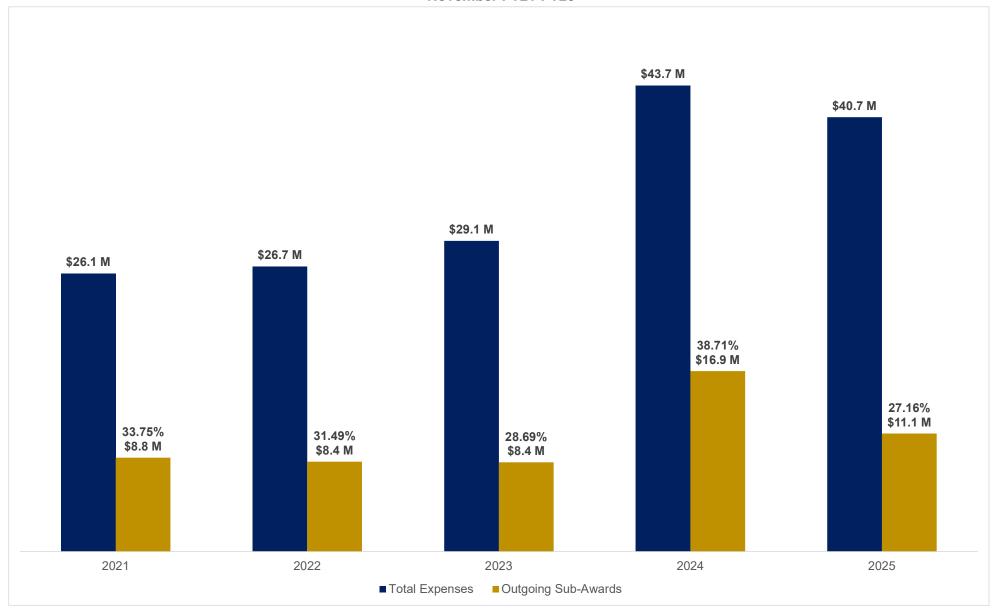

## School of Public Health - Sponsored Research Expenditures Direct, Indirect and Total November FY21-FY25

School of Public Health
Sponsored Research Expenditures, Outgoing Sub-Awards
November FY21-FY25