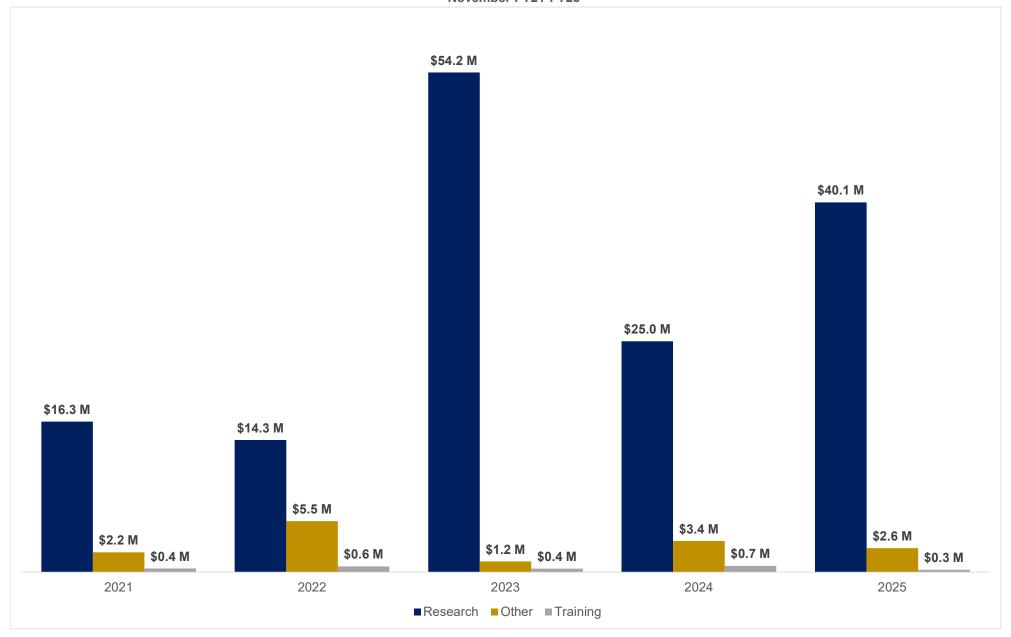

School of Public Health

Total Awards including Incoming Sub-Award Flow-Throughs and the Percentage of Incoming Sub-Award Flow-Throughs to Total Awards

November FY21-FY25

School of Public Health
Award Results by Research Type
November FY21-FY25