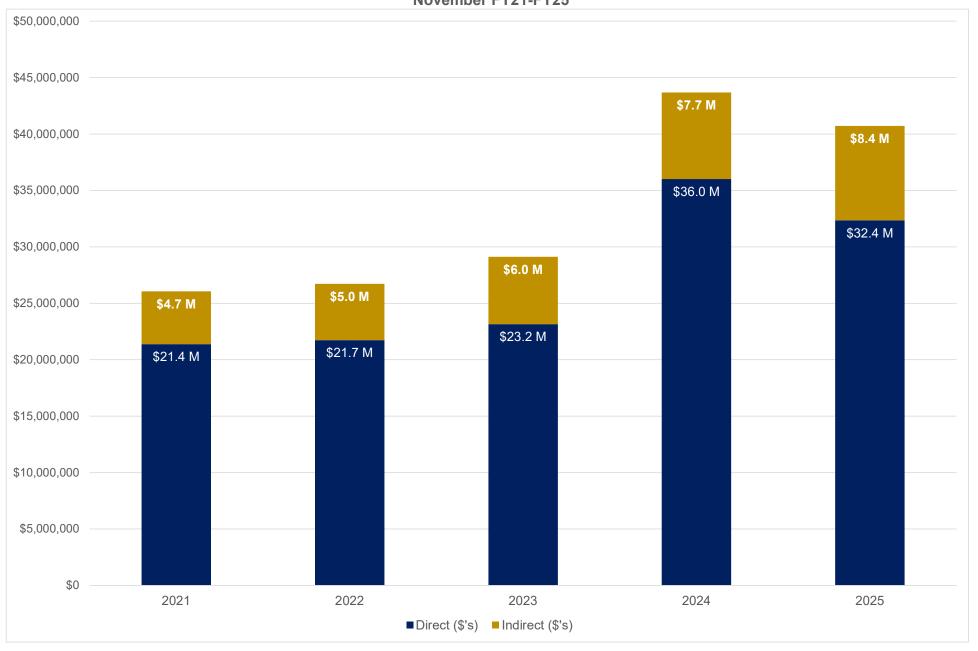

## School of Public Health - Sponsored Research Expenditures Direct, Indirect and Total November FY21-FY25

School of Public Health
Sponsored Research Expenditures, Outgoing Sub-Awards
November FY21-FY25