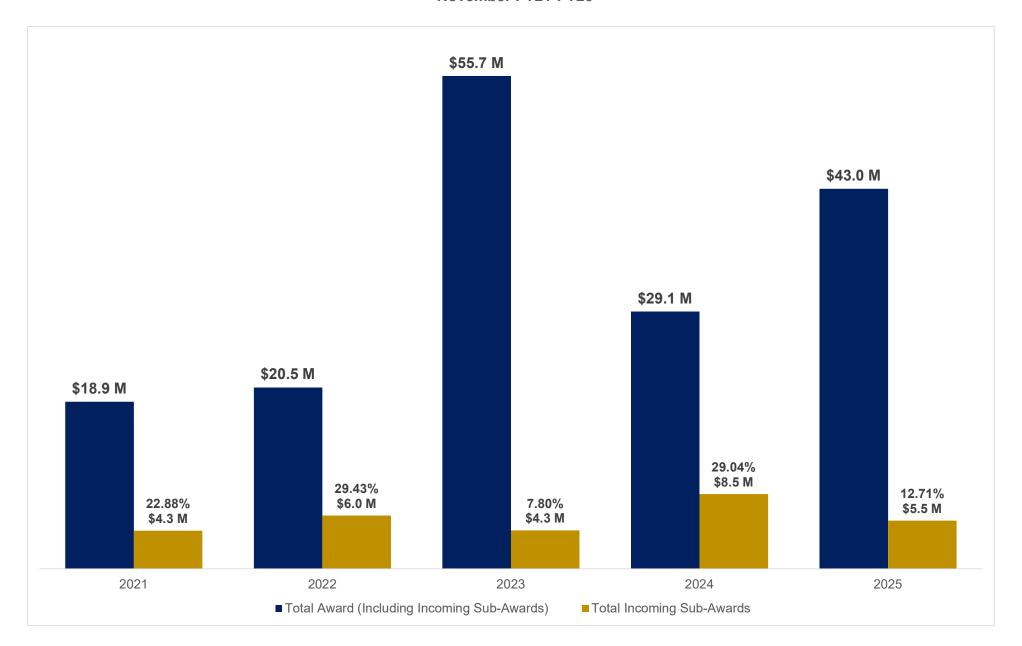

School of Public Health

Total Awards including Incoming Sub-Award Flow-Throughs and the Percentage of Incoming Sub-Award Flow-Throughs to Total Awards

November FY21-FY25

School of Public Health
Award Results by Research Type
November FY21-FY25