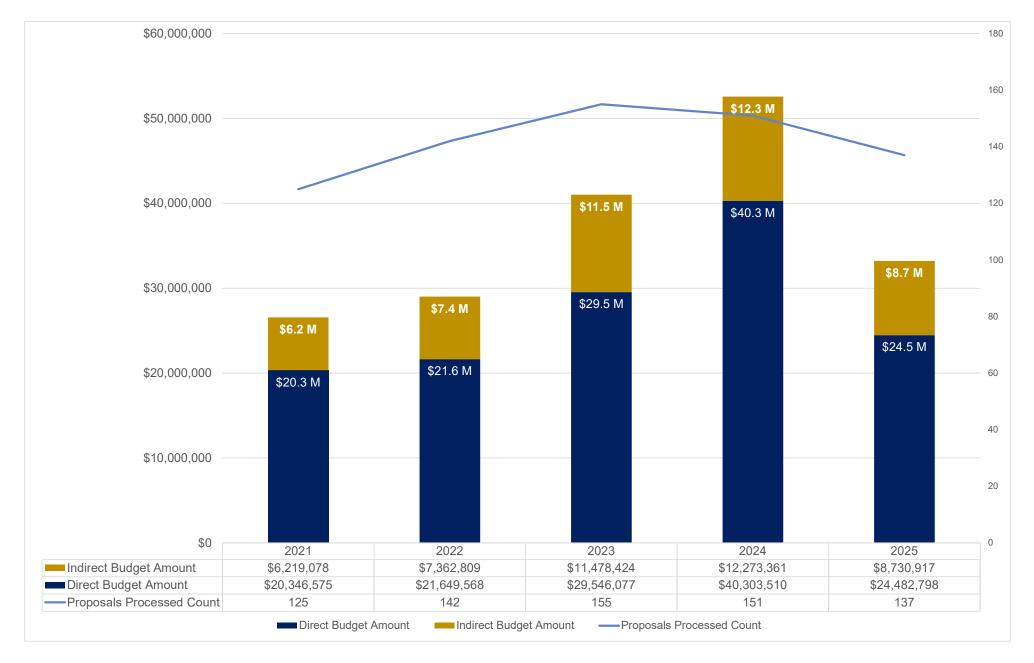

## School of Public Health - Proposals Submitted Direct, Indirect and Total (\$'s) Processed November FY21-FY25