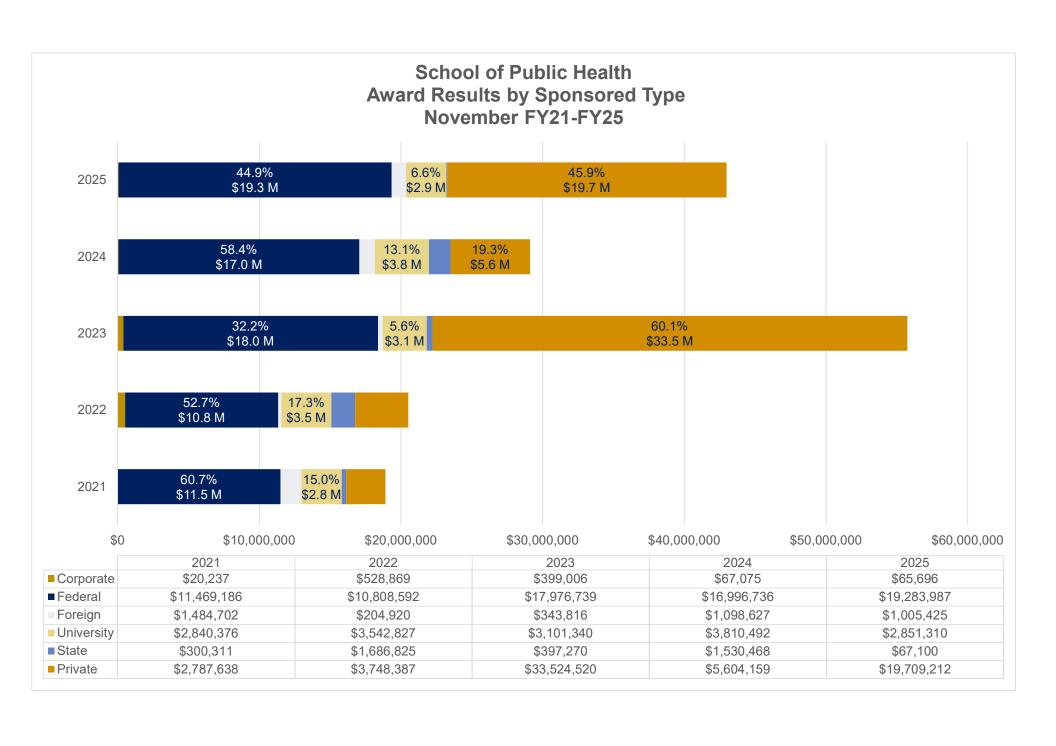

## School of Public Health - Award Results Direct, Indirect, Total and Award Processed November FY21-FY25