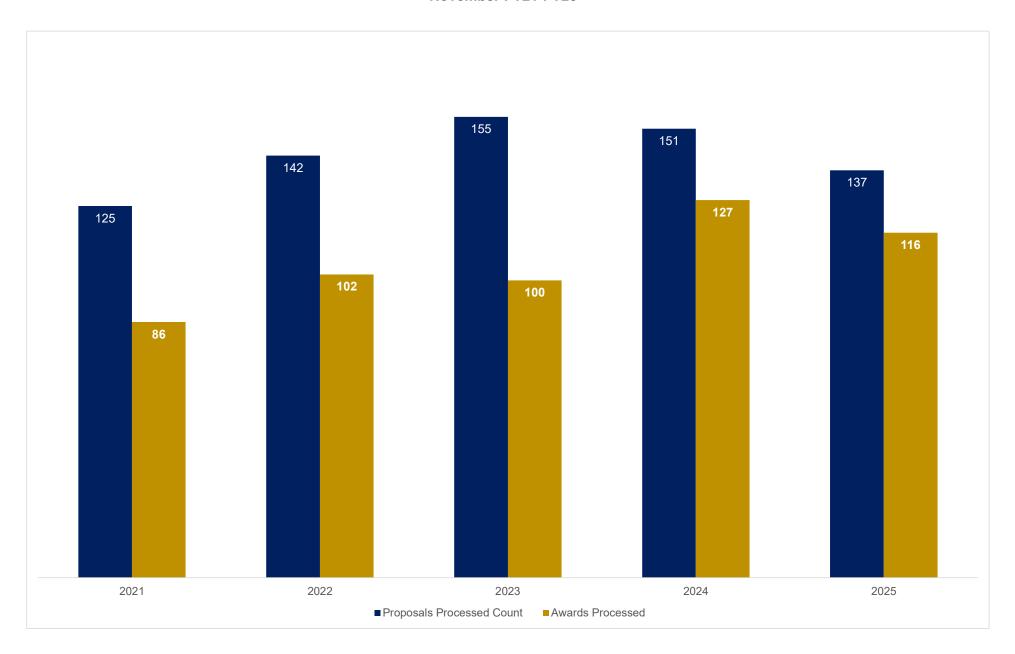

## School of Public Health - Award Results Volume of Proposals Submitted and Awards Processed November FY21-FY25