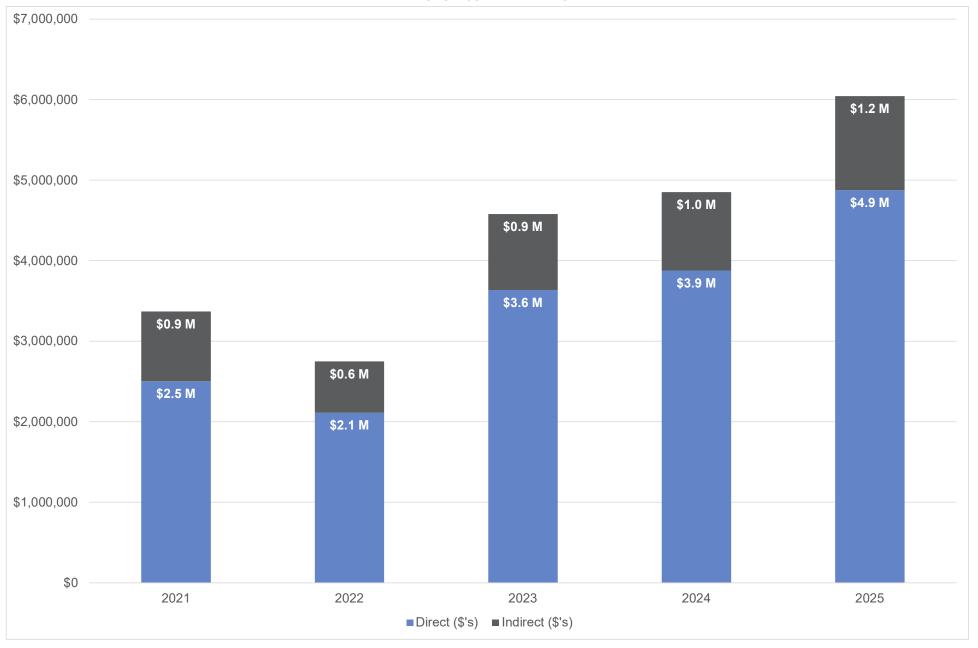

# School of Nursing - Sponsored Research Expenditures Direct, Indirect and Total November FY21-FY25

School of Nursing
Sponsored Research Expenditures, Outgoing Sub-Awards
November FY21-FY25

School of Nursing
Total Awards including Incoming Sub-Award Flow-Throughs and the Percentage of Incoming Sub-Award Flow-Throughs to Total Awards
November FY21-FY25