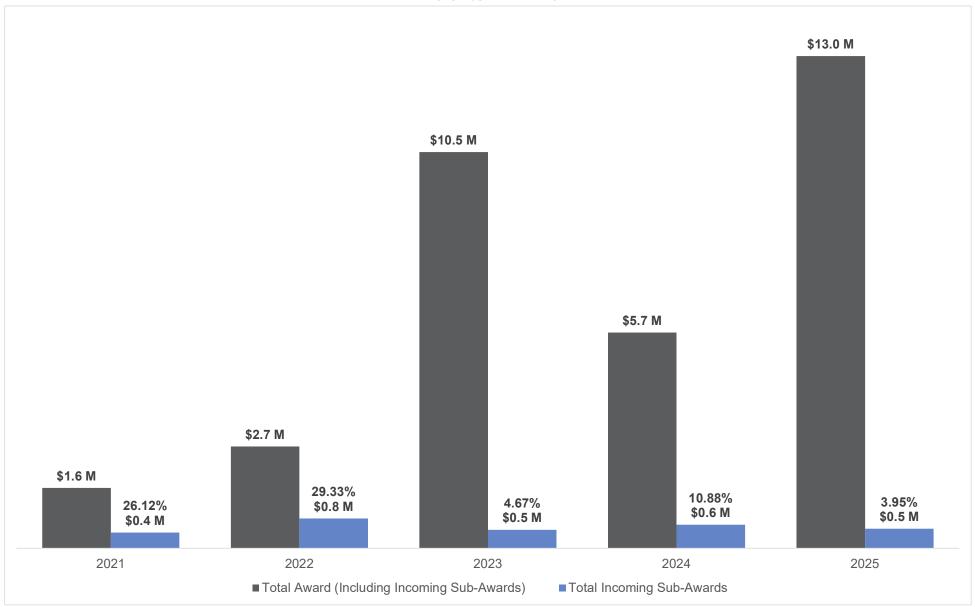

# School of Nursing - Sponsored Research Expenditures Direct, Indirect and Total November FY21-FY25

School of Nursing
Sponsored Research Expenditures, Outgoing Sub-Awards
November FY21-FY25

School of Nursing
Total Awards including Incoming Sub-Award Flow-Throughs and the Percentage of Incoming Sub-Award Flow-Throughs to Total Awards
November FY21-FY25