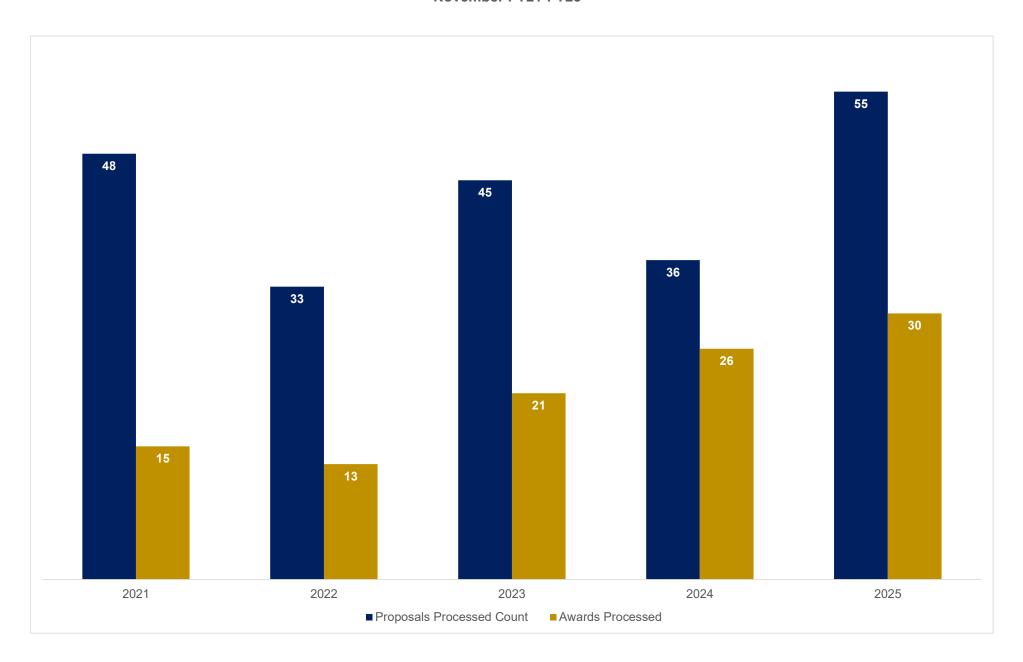

## School of Nursing - Award Results Volume of Proposals Submitted and Awards Processed November FY21-FY25