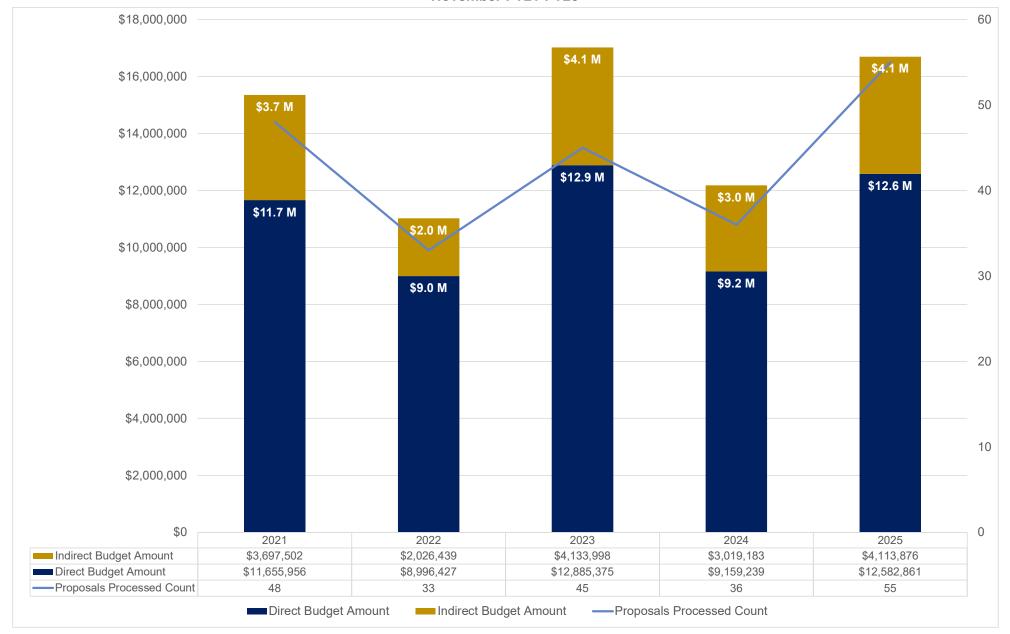

#### School of Nursing - Proposals Submitted -Direct, Indirect and Total (\$'s) Processed November FY21-FY25