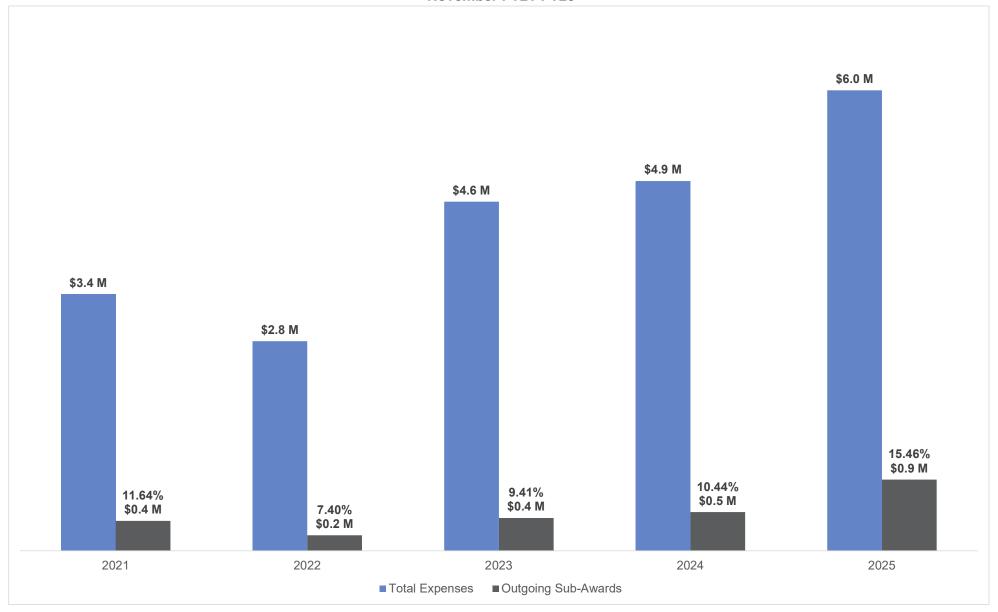

# School of Nursing - Sponsored Research Expenditures Direct, Indirect and Total November FY21-FY25

School of Nursing
Sponsored Research Expenditures, Outgoing Sub-Awards
November FY21-FY25

School of Nursing
Total Awards including Incoming Sub-Award Flow-Throughs and the Percentage of Incoming Sub-Award Flow-Throughs to Total Awards
November FY21-FY25