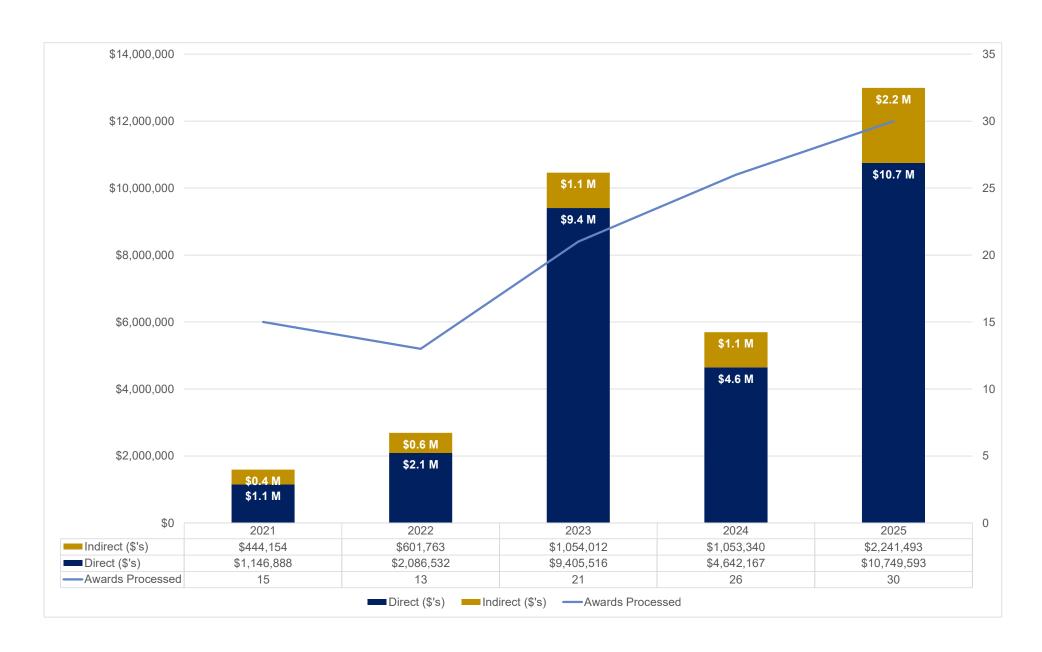

#### School of Nursing - Award Results Direct, Indirect, Total and Award Processed November FY21-FY25