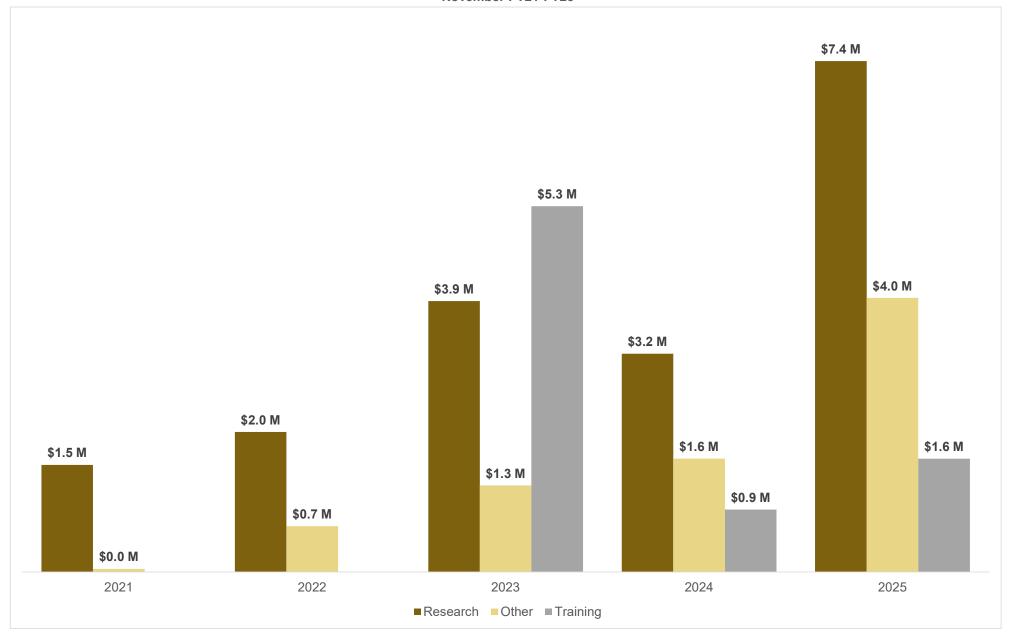

#### School of Nursing - Proposals Submitted -Direct, Indirect and Total (\$'s) Processed November FY21-FY25



#### School of Nursing - Award Results Direct, Indirect, Total and Award Processed November FY21-FY25



## School of Nursing - Award Results Volume of Proposals Submitted and Awards Processed November FY21-FY25



# School of Nursing - Sponsored Research Expenditures Direct, Indirect and Total November FY21-FY25



School of Nursing
Sponsored Research Expenditures, Outgoing Sub-Awards
November FY21-FY25



School of Nursing
Total Awards including Incoming Sub-Award Flow-Throughs and the Percentage of Incoming Sub-Award Flow-Throughs to Total Awards
November FY21-FY25



School of Nursing Award Results by Research Type November FY21-FY25



## School of Nursing Award Results by Sponsored Type November FY21-FY25