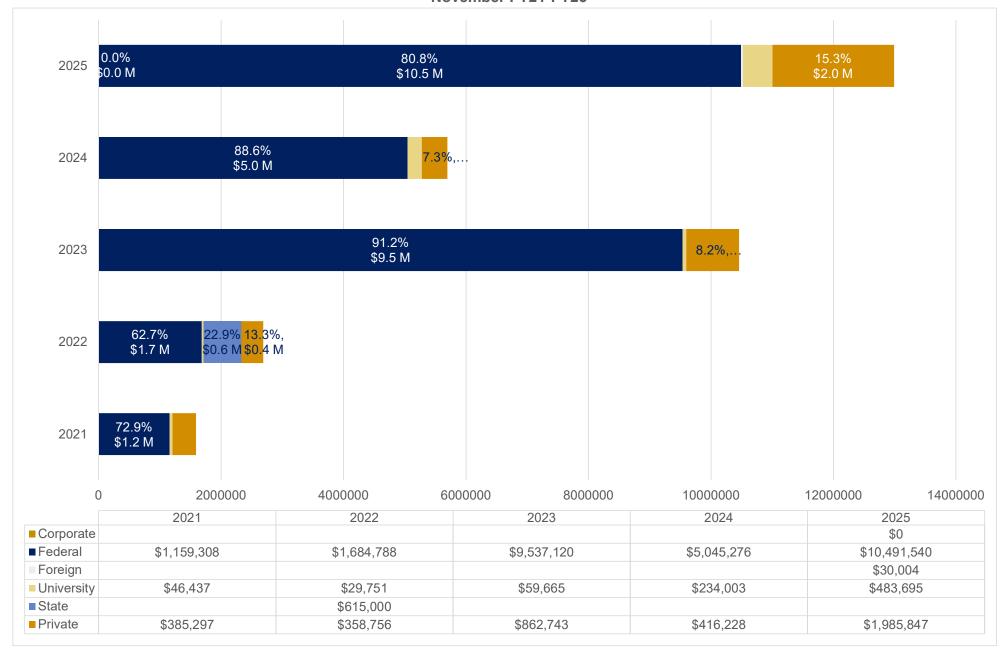

Submitted -Direct, Indirect and Total (\$'s) Processed November FY21-FY25



#### School of Nursing - Award Results Direct, Indirect, Total and Award Processed November FY21-FY25



## School of Nursing - Award Results Volume of Proposals Submitted and Awards Processed November FY21-FY25



# School of Nursing - Sponsored Research Expenditures Direct, Indirect and Total November FY21-FY25



School of Nursing
Sponsored Research Expenditures, Outgoing Sub-Awards
November FY21-FY25



School of Nursing
Total Awards including Incoming Sub-Award Flow-Throughs and the Percentage of Incoming Sub-Award Flow-Throughs to Total Awards
November FY21-FY25



School of Nursing Award Results by Research Type November FY21-FY25



## School of Nursing Award Results by Sponsored Type November FY21-FY25