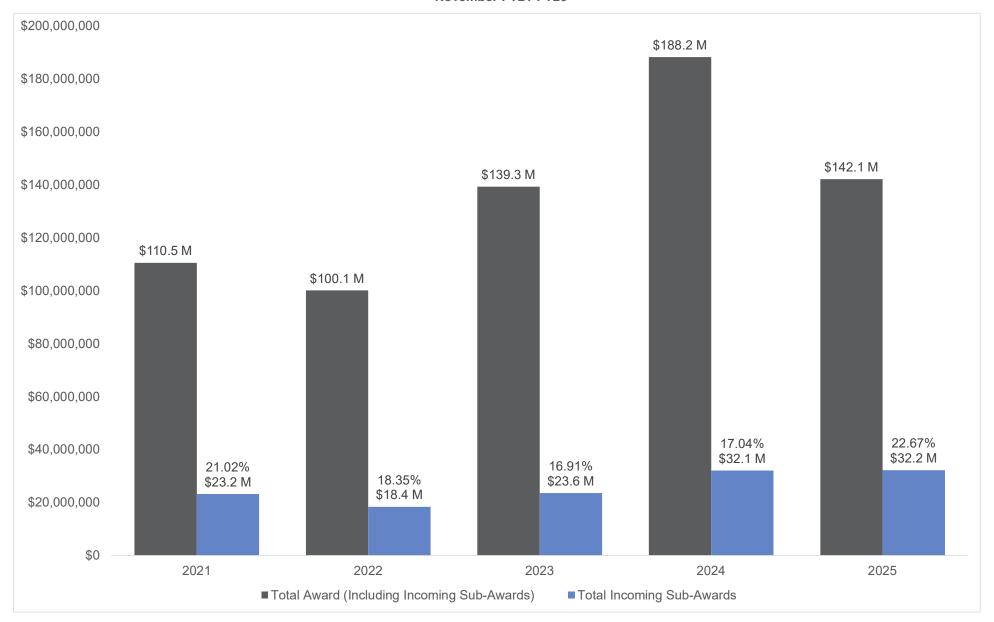

### School of Medicine Awards Incoming Sub-Awards Total Award Funding and Processed November FY21-FY25