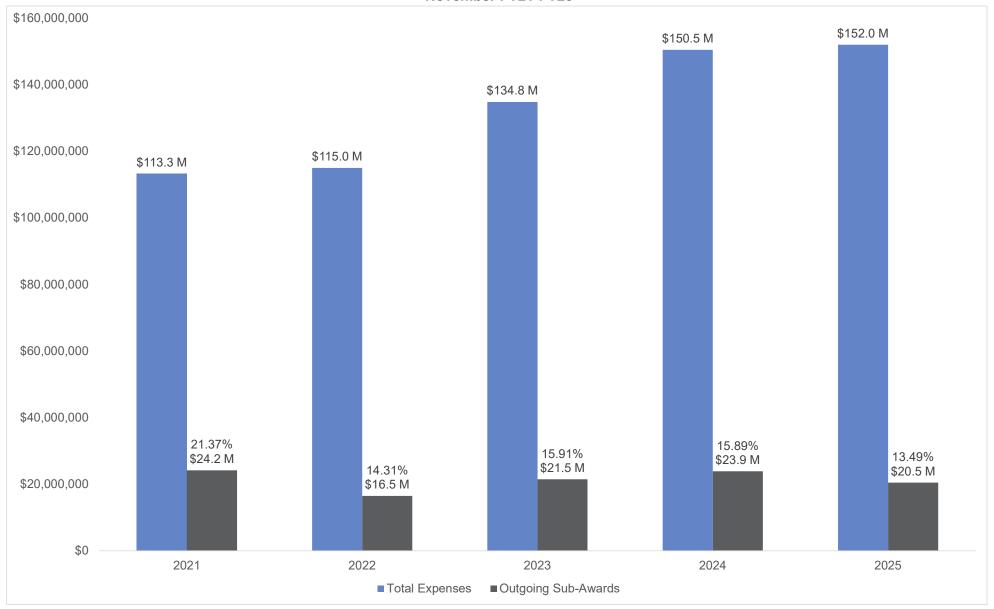

## School of Medicine Sponsored Research Expenditures, Outgoing Sub-Awards November FY21-FY25