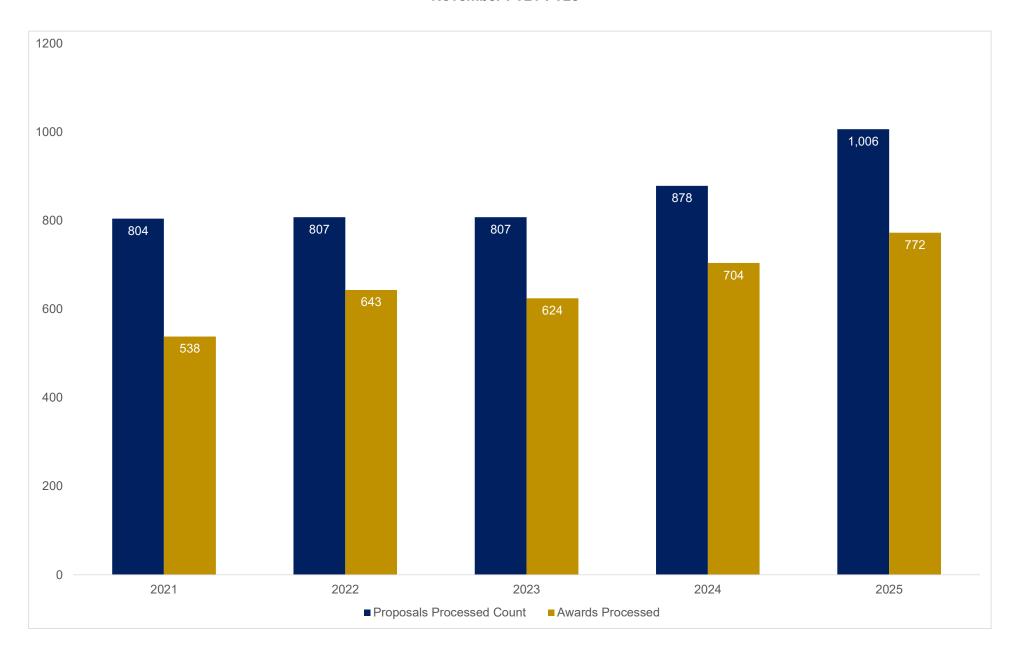

## School of Medicine - Award Results Volume of Proposals Submitted and Awards Processed November FY21-FY25