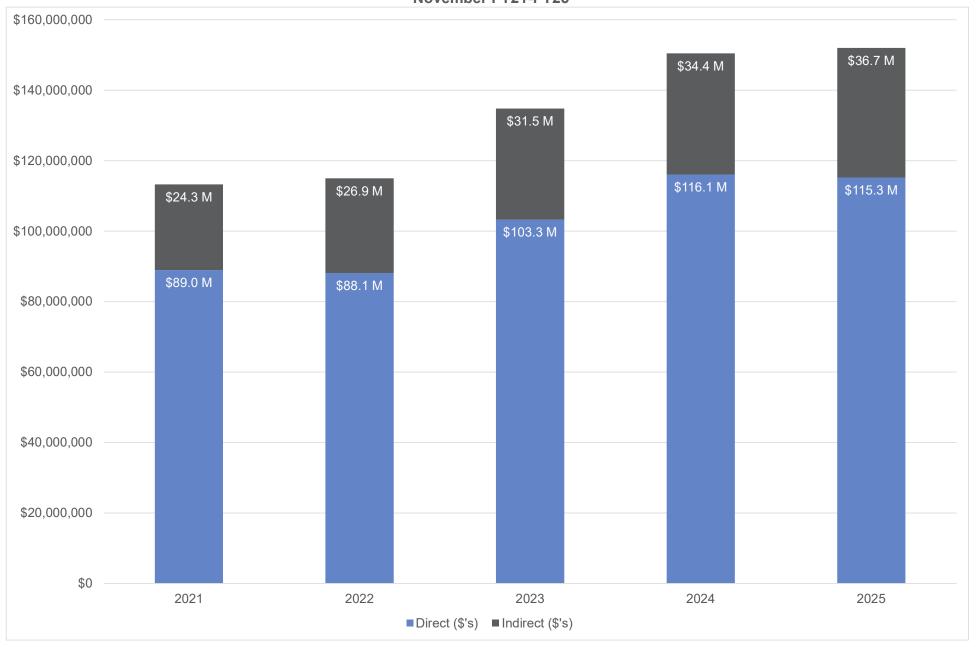

# School of Medicine - Sponsored Research Expenditures Direct, Indirect and Total November FY21-FY25