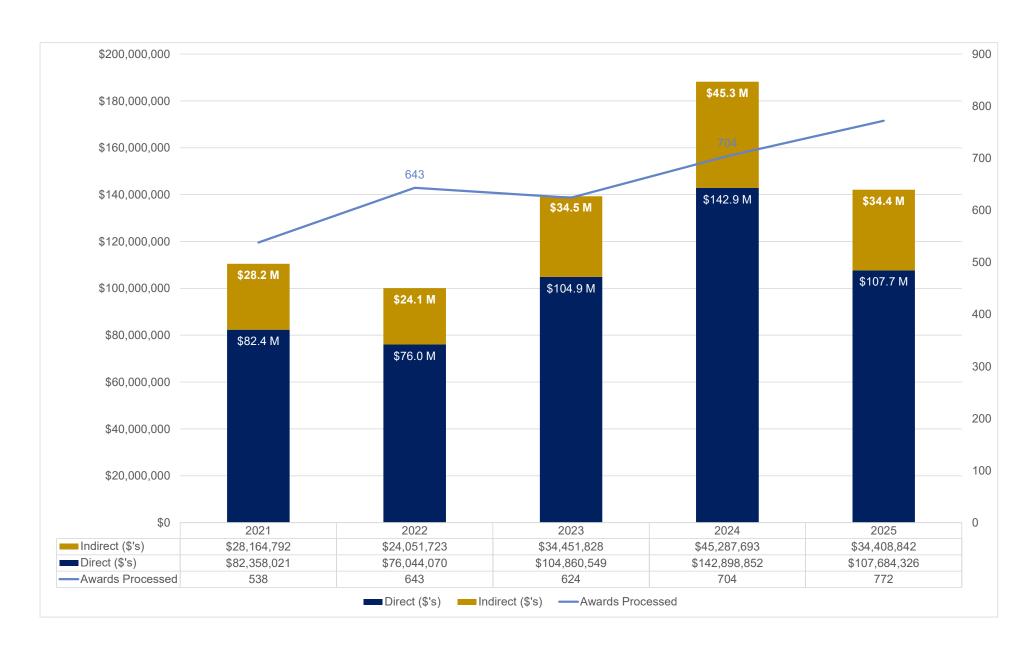

### School of Medicine - Award Results Direct, Indirect, Total and Award Processed November FY21-FY25