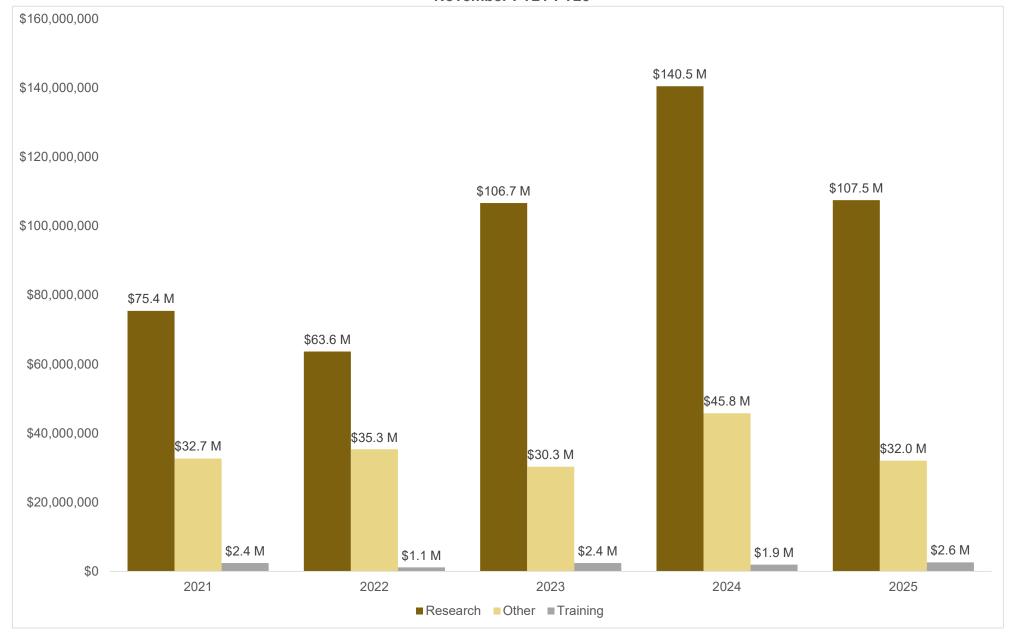

#### School of Medicine Proposals Submitted -Direct, Indirect and Total (\$'s) Processed November FY21-FY25



### School of Medicine - Award Results Direct, Indirect, Total and Award Processed November FY21-FY25



## School of Medicine - Award Results Volume of Proposals Submitted and Awards Processed November FY21-FY25



# School of Medicine - Sponsored Research Expenditures Direct, Indirect and Total November FY21-FY25



## School of Medicine Sponsored Research Expenditures, Outgoing Sub-Awards November FY21-FY25



### School of Medicine Awards Incoming Sub-Awards Total Award Funding and Processed November FY21-FY25



# School of Medicine Award Results by Research Type November FY21-FY25



#### School of Medicine Award Results by Sponsored Type November FY21-FY25