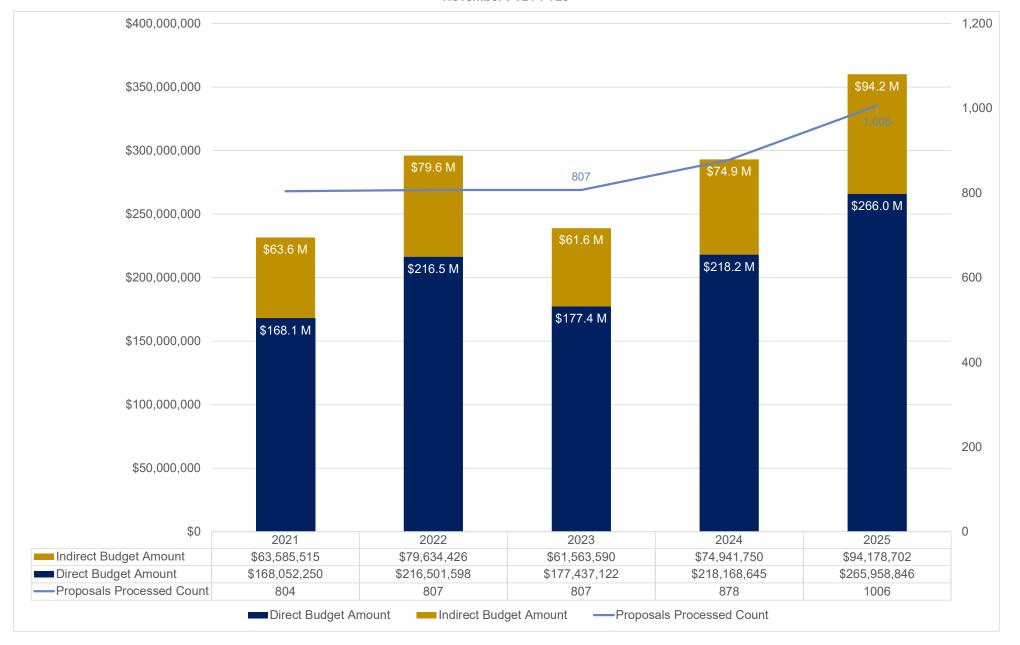

#### School of Medicine Proposals Submitted -Direct, Indirect and Total (\$'s) Processed November FY21-FY25