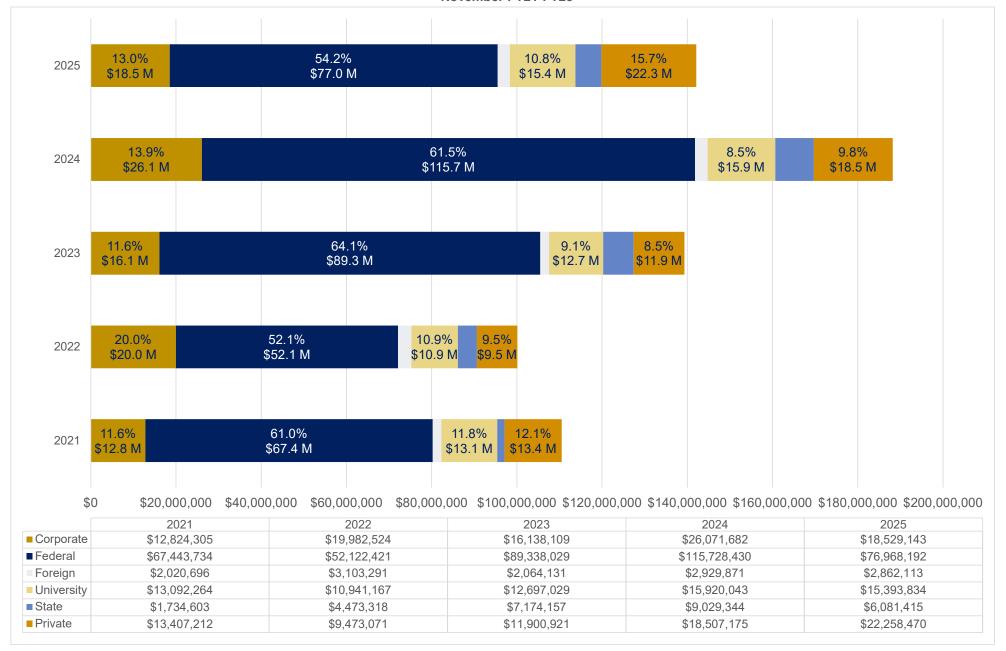

#### School of Medicine Proposals Submitted -Direct, Indirect and Total (\$'s) Processed November FY21-FY25



### School of Medicine - Award Results Direct, Indirect, Total and Award Processed November FY21-FY25



## School of Medicine - Award Results Volume of Proposals Submitted and Awards Processed November FY21-FY25



# School of Medicine - Sponsored Research Expenditures Direct, Indirect and Total November FY21-FY25



## School of Medicine Sponsored Research Expenditures, Outgoing Sub-Awards November FY21-FY25



### School of Medicine Awards Incoming Sub-Awards Total Award Funding and Processed November FY21-FY25



# School of Medicine Award Results by Research Type November FY21-FY25



#### School of Medicine Award Results by Sponsored Type November FY21-FY25