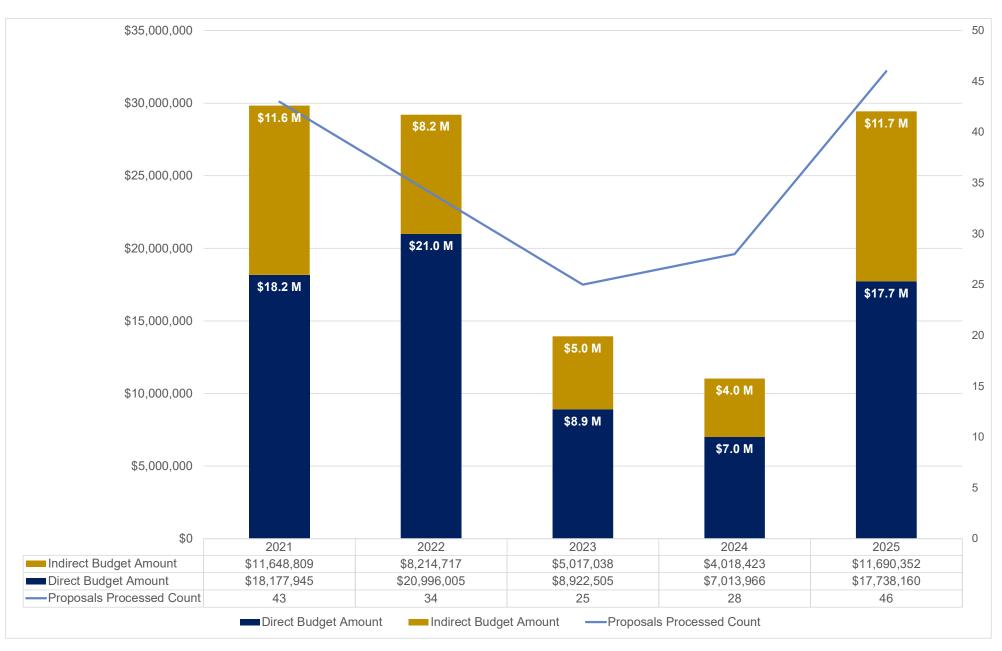

### Emory Primate Center - Proposals Submitted Direct, Indirect and Total (\$'s) Processed November FY21-FY25