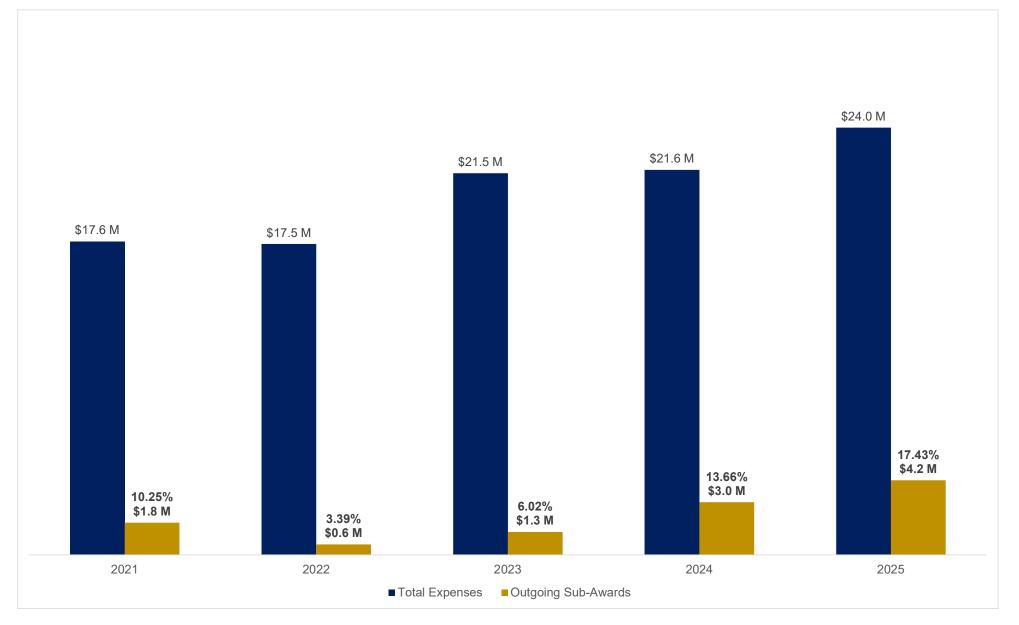

#### Emory Primate Center Sponsored Research Expenditures, Outgoing Sub-Awards November FY21-FY25