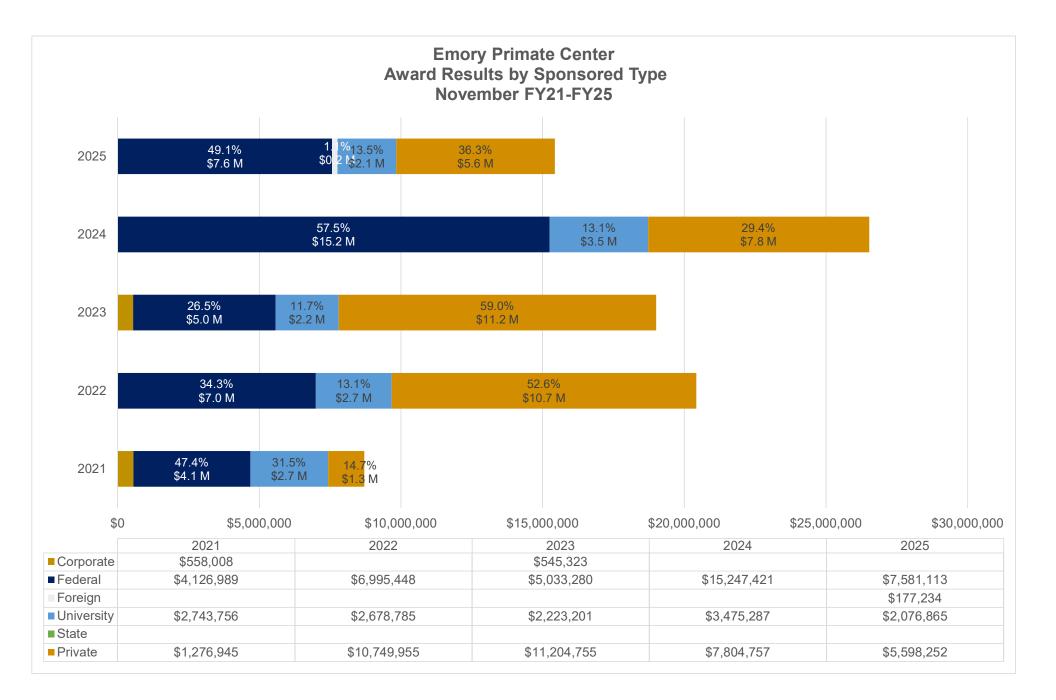

#### Emory Primate Center - Award Results Direct, Indirect, Total and Award Processed November FY21-FY25