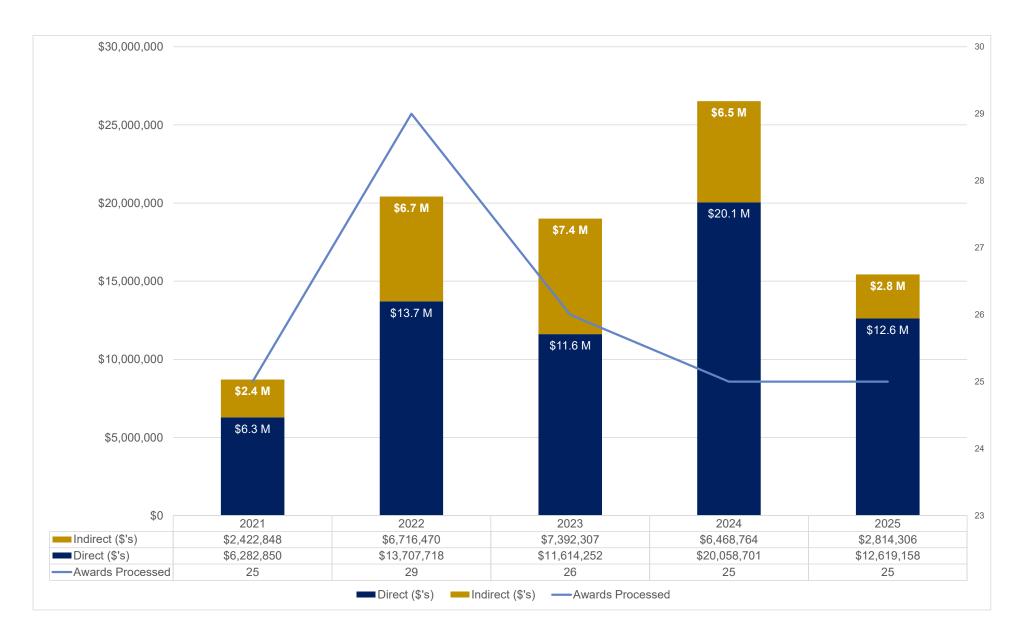

#### Emory Primate Center - Award Results Direct, Indirect, Total and Award Processed November FY21-FY25