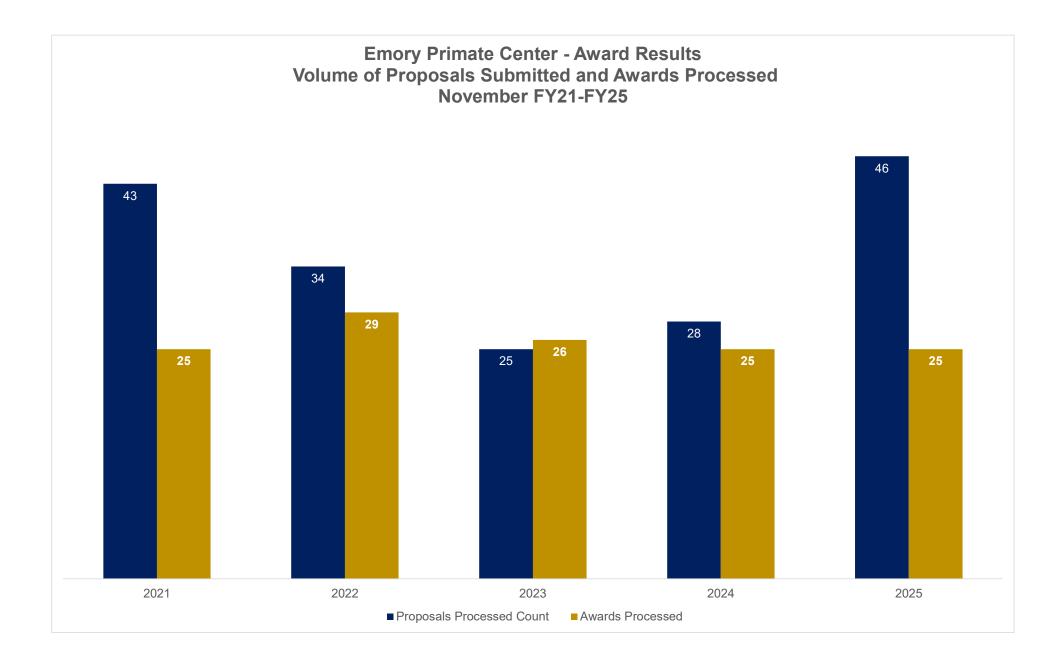

### Emory Primate Center - Proposals Submitted Direct, Indirect and Total (\$'s) Processed November FY21-FY25

#### Emory Primate Center - Award Results Direct, Indirect, Total and Award Processed November FY21-FY25