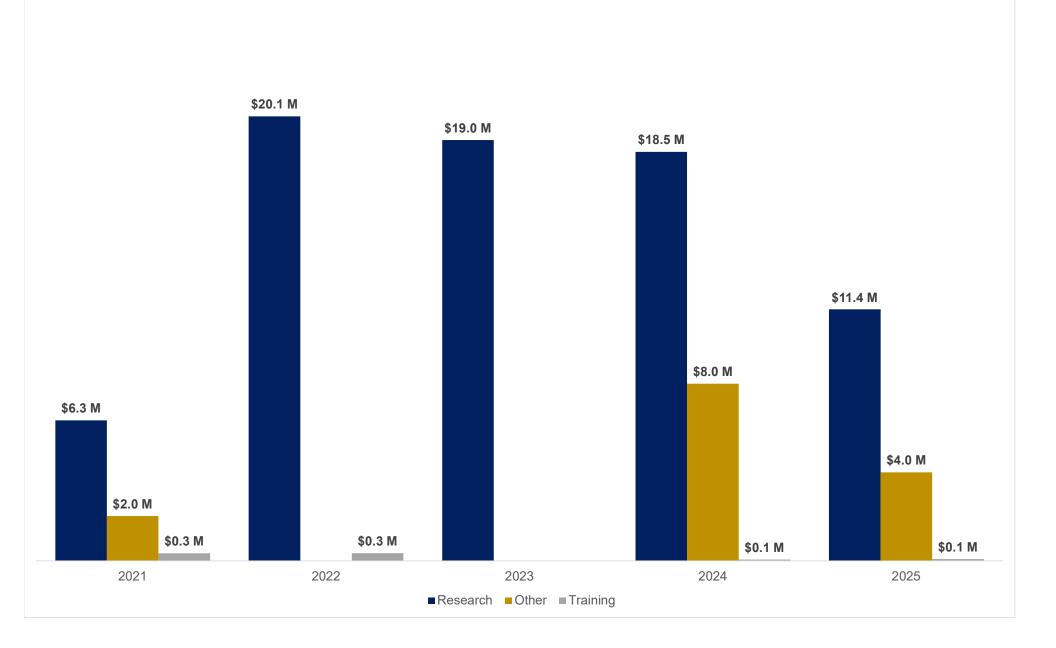

### Emory Primate Center - Proposals Submitted Direct, Indirect and Total (\$'s) Processed November FY21-FY25



#### Emory Primate Center - Award Results Direct, Indirect, Total and Award Processed November FY21-FY25





## Emory Primate Center - Sponsored Research Expenditures Direct, Indirect and Total November FY21-FY25



#### Emory Primate Center Sponsored Research Expenditures, Outgoing Sub-Awards November FY21-FY25



## Emory Primate Center Total Awards including Incoming Sub-Award Flow-Throughs and the Percentage of Incoming Sub-Award Flow-Throughs to Total Awards November FY21-FY25



# Emory Primate Center Award Results by Research Type November FY21-FY25