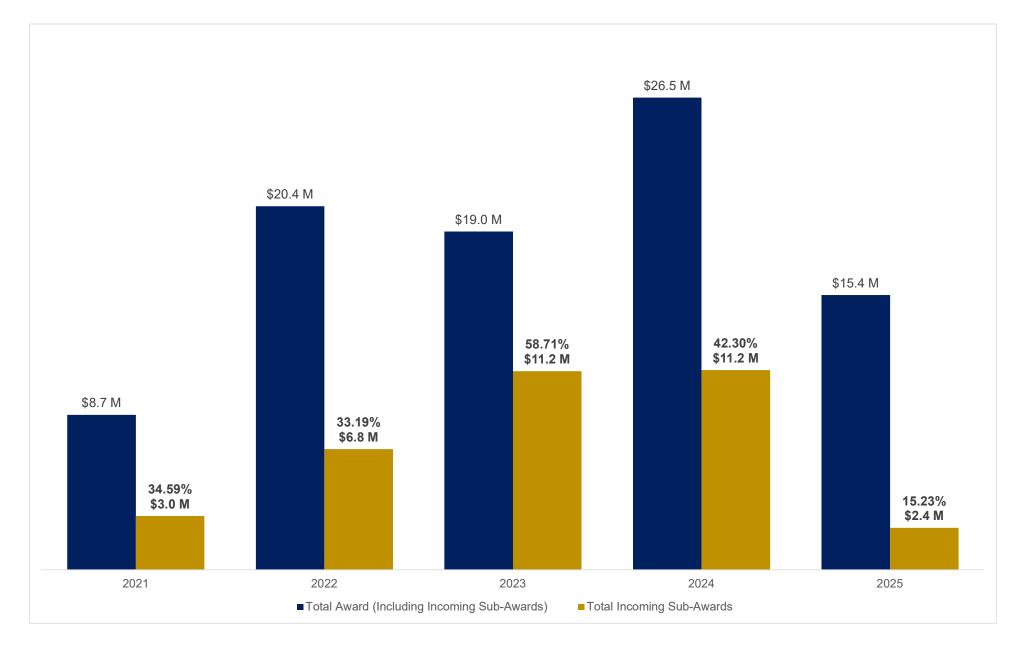

## Emory Primate Center Total Awards including Incoming Sub-Award Flow-Throughs and the Percentage of Incoming Sub-Award Flow-Throughs to Total Awards November FY21-FY25