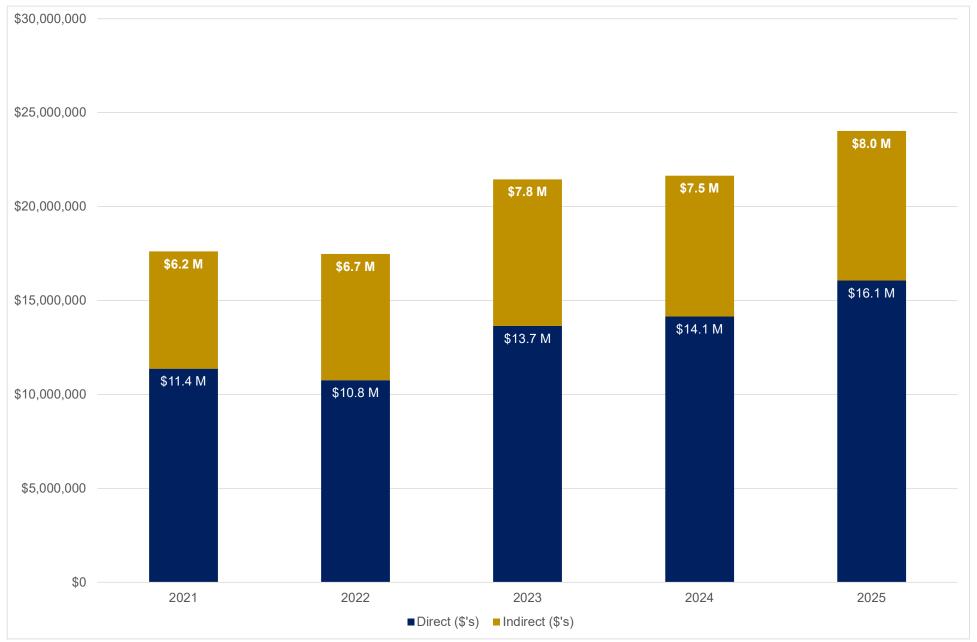

## Emory Primate Center - Sponsored Research Expenditures Direct, Indirect and Total November FY21-FY25