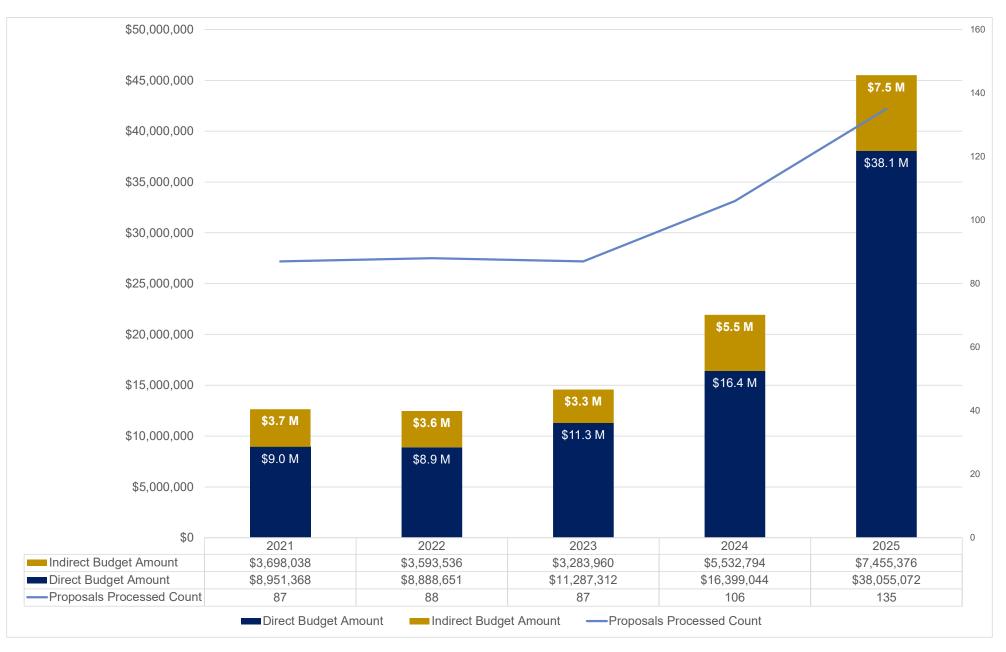

## Emory College - Proposals Submitted Direct, Indirect and Total (\$'s) Processed November FY21-FY25