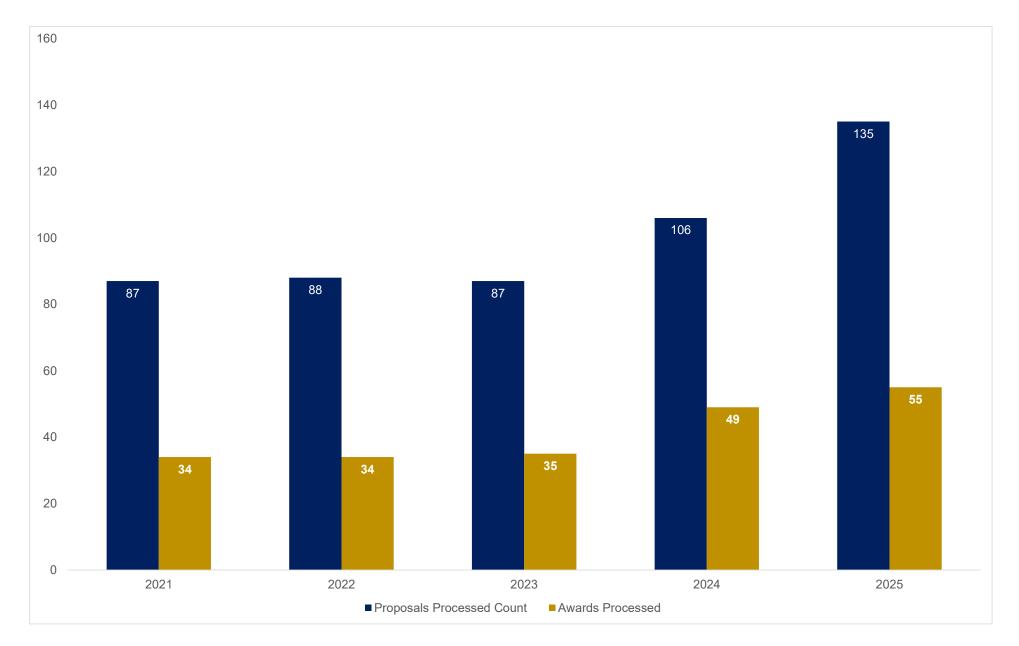

## Emory College - Award Results Volume of Proposals Submitted and Awards Processed November FY21-FY25