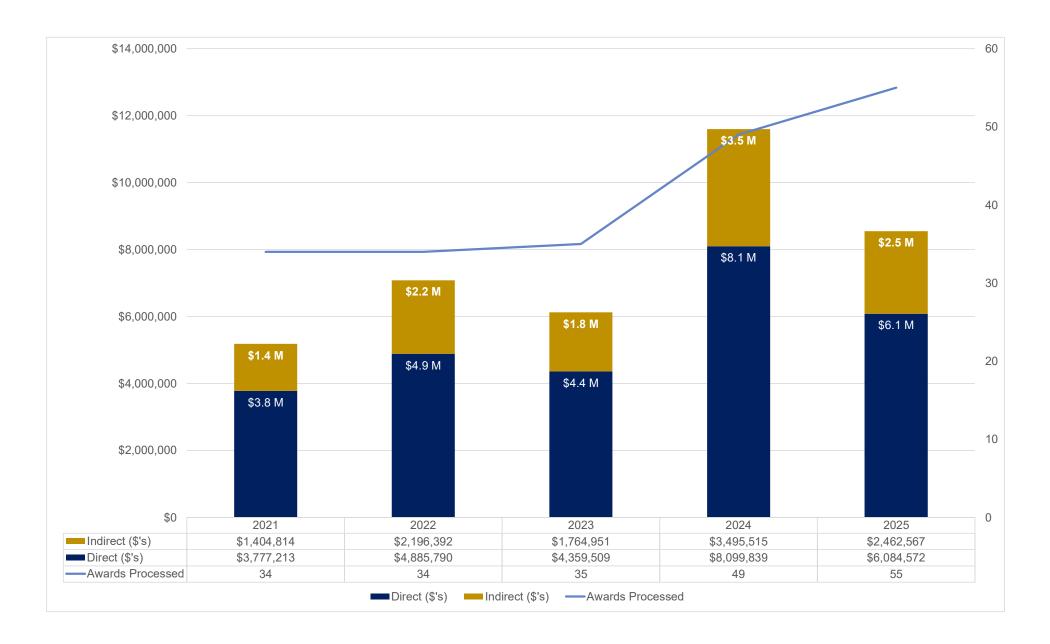

# Emory College - Award Results: Direct, Indirect, Total and Award Processed November FY21-FY25