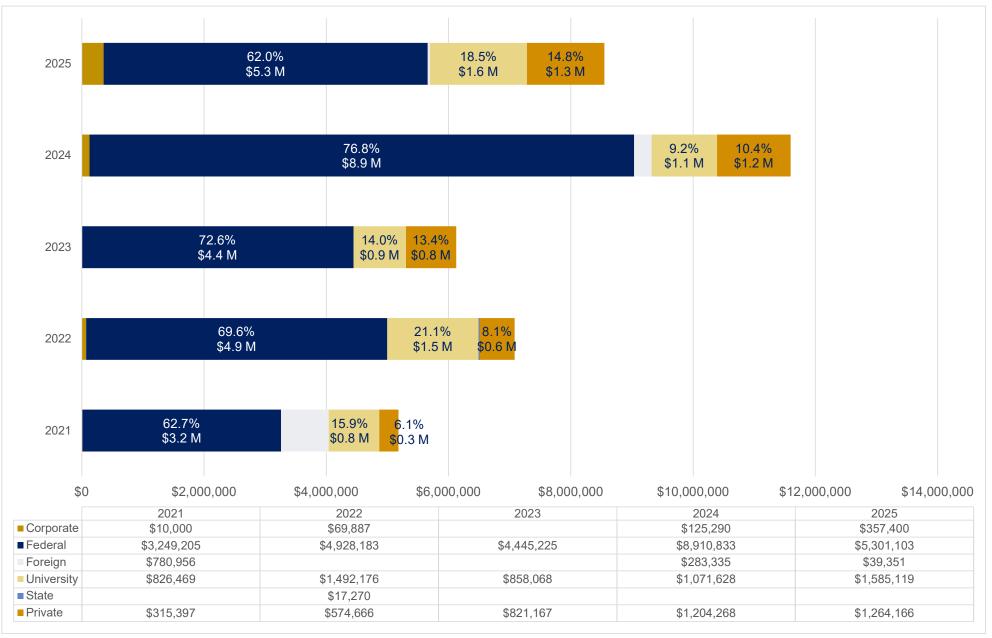

## Emory College - Proposals Submitted Direct, Indirect and Total (\$'s) Processed November FY21-FY25



# Emory College - Award Results: Direct, Indirect, Total and Award Processed November FY21-FY25



## Emory College - Award Results Volume of Proposals Submitted and Awards Processed November FY21-FY25



### Emory College - Sponsored Research Expenditures Direct, Indirect and Total November FY21-FY25



#### Emory College Sponsored Research Expenditures, Outgoing Sub-Awards November FY21-FY25



## Emory College Awards Incoming Sub-Awards Total Award Funding and Processed November FY21-FY25



# Emory College Award Results by Research Type November FY21-FY25



## Emory College Award Results by Sponsored Type November FY21-FY25