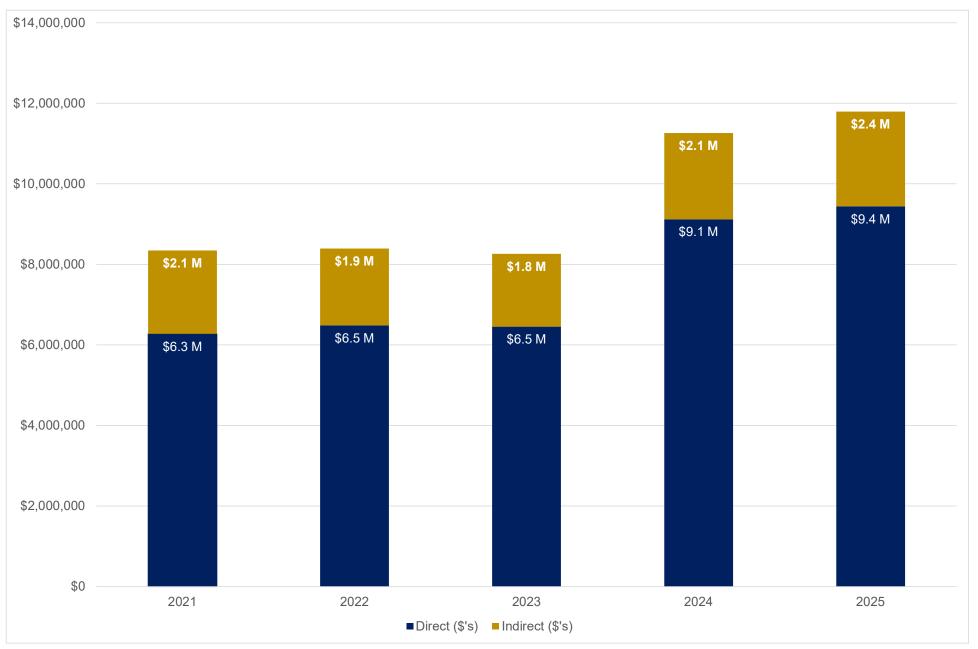

### Emory College - Sponsored Research Expenditures Direct, Indirect and Total November FY21-FY25