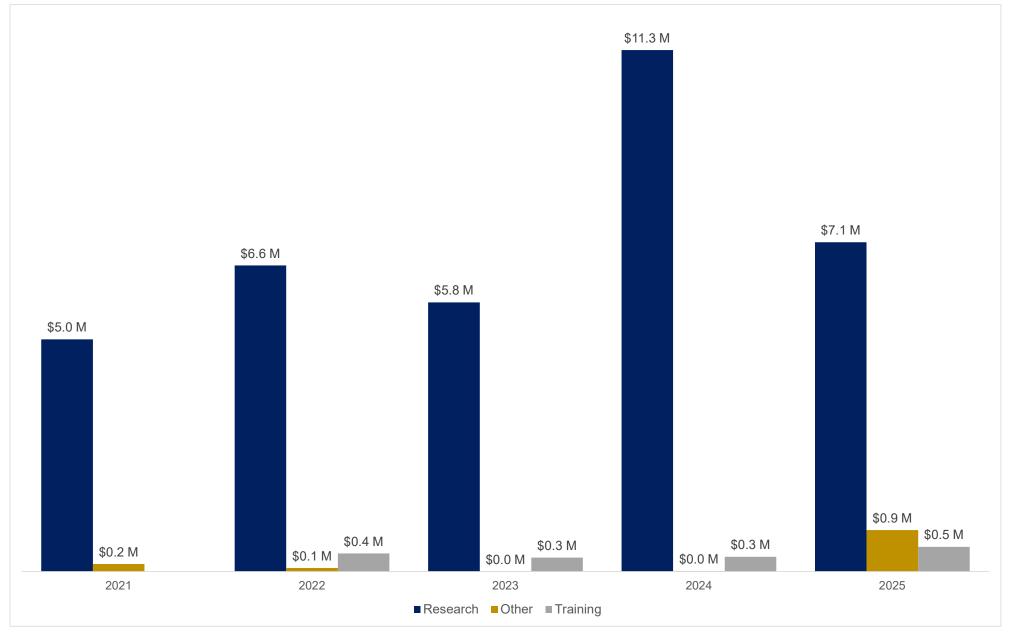

## Emory College - Proposals Submitted Direct, Indirect and Total (\$'s) Processed November FY21-FY25



# Emory College - Award Results: Direct, Indirect, Total and Award Processed November FY21-FY25



## Emory College - Award Results Volume of Proposals Submitted and Awards Processed November FY21-FY25



### Emory College - Sponsored Research Expenditures Direct, Indirect and Total November FY21-FY25



#### Emory College Sponsored Research Expenditures, Outgoing Sub-Awards November FY21-FY25



## Emory College Awards Incoming Sub-Awards Total Award Funding and Processed November FY21-FY25



# Emory College Award Results by Research Type November FY21-FY25



## Emory College Award Results by Sponsored Type November FY21-FY25