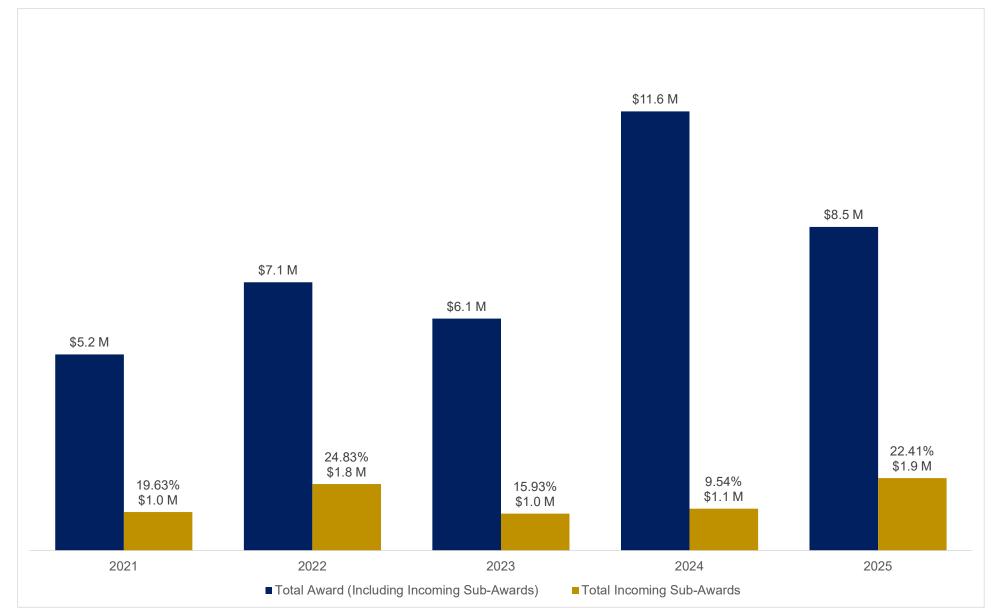

## Emory College Awards Incoming Sub-Awards Total Award Funding and Processed November FY21-FY25