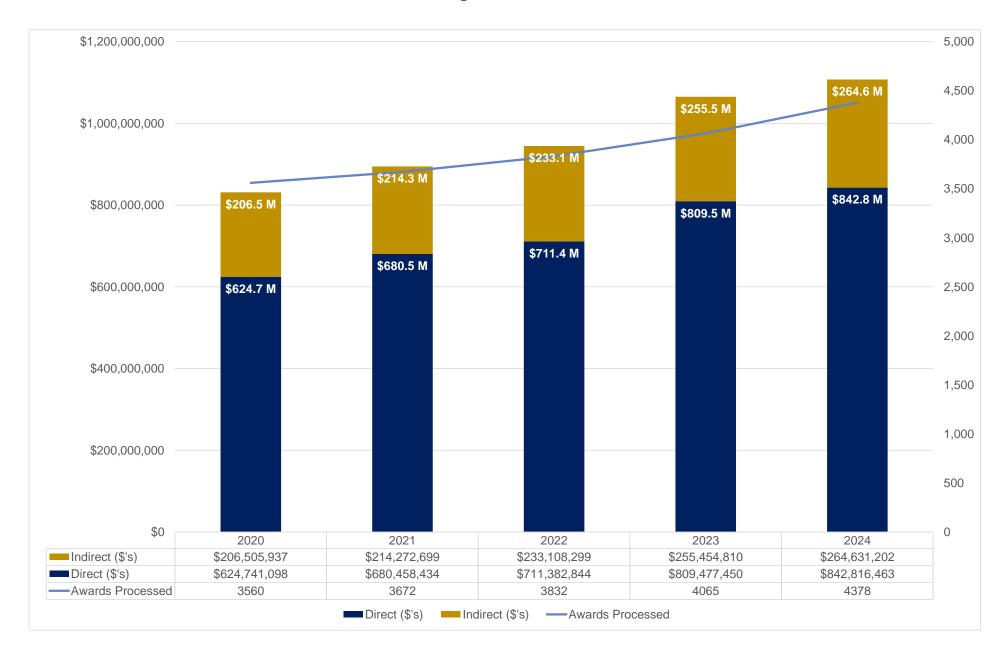

### Emory University - Award Results Direct, Indirect, Total and Award Processed August FY20-FY24