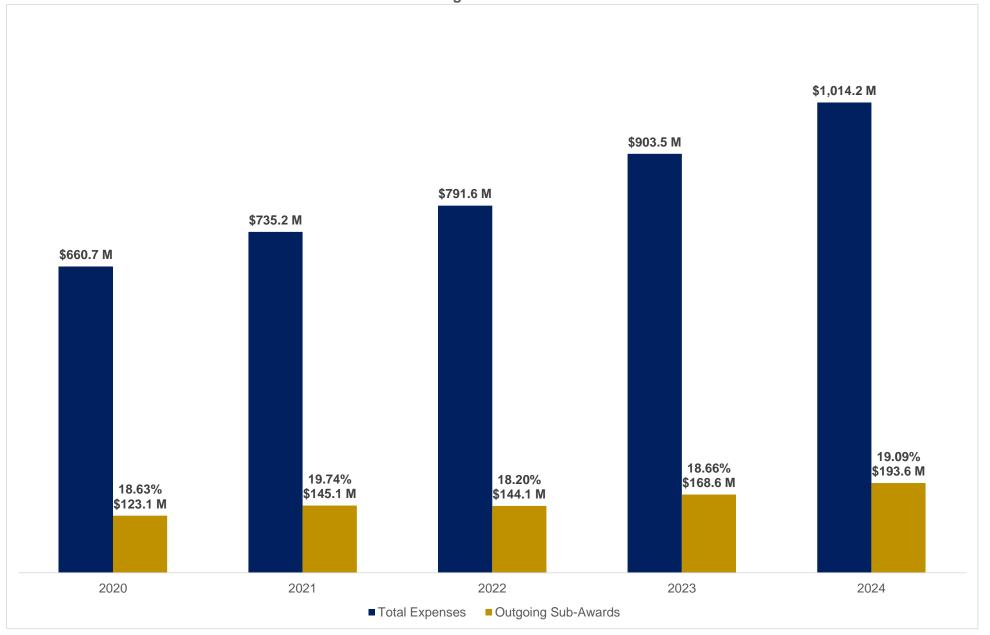

# Emory University - Sponsored Research Expenditures Direct, Indirect and Total August FY20-FY24

Emory University
Sponsored Research Expenditures, Outgoing Sub-Awards
August FY20-FY24

Emory University

Total Awards including Incoming Sub-Award Flow-Throughs and the Percentage of Incoming Sub-Award Flow-Throughs to Total