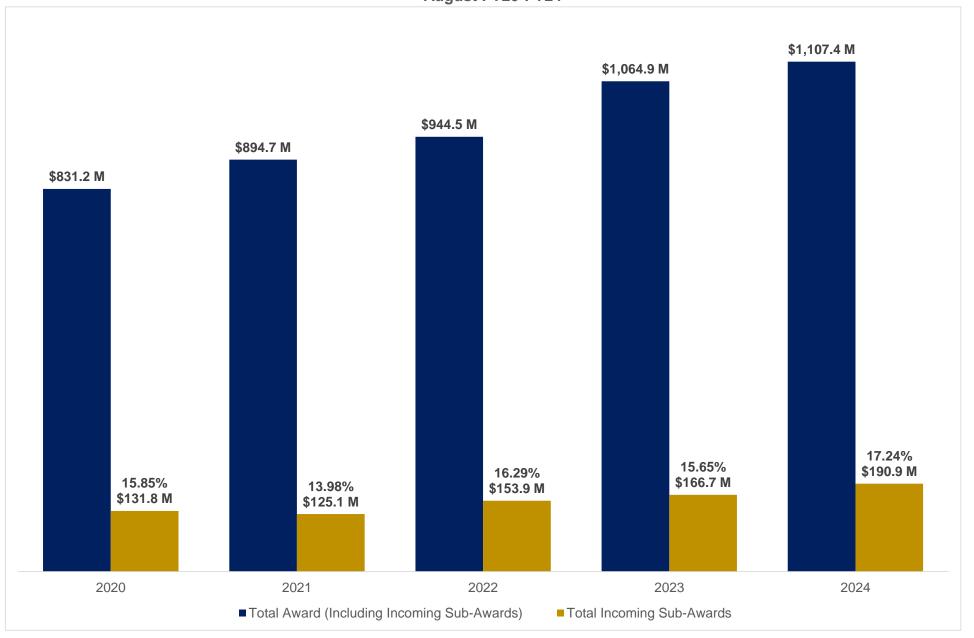

#### Emory University Proposals Submitted Direct, Indirect and Total (\$'s) Processed August FY20-FY24



### Emory University - Award Results Direct, Indirect, Total and Award Processed August FY20-FY24



## Emory University - Award Results Volume of Proposals Submitted and Awards Processed August FY20-FY24



# Emory University - Sponsored Research Expenditures Direct, Indirect and Total August FY20-FY24



Emory University
Sponsored Research Expenditures, Outgoing Sub-Awards
August FY20-FY24



Emory University

Total Awards including Incoming Sub-Award Flow-Throughs and the Percentage of Incoming Sub-Award Flow-Throughs to Total

Awards





Emory University
Award Results by Research Type
August FY20-FY24



#### Emory University Award Results by Sponsored Type August FY20-FY24