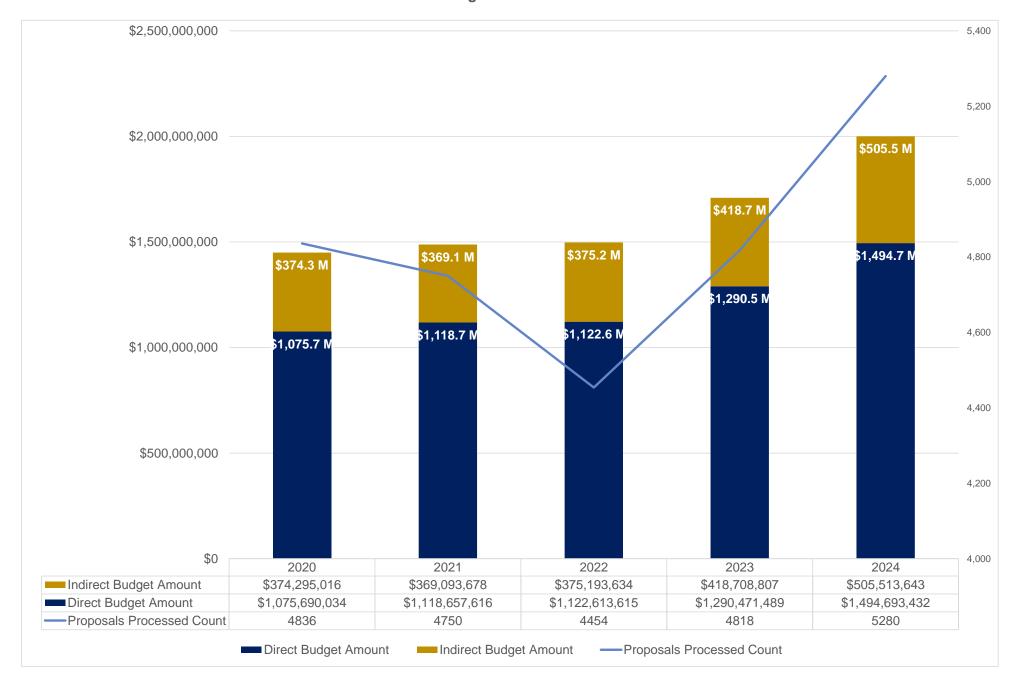

#### Emory University Proposals Submitted Direct, Indirect and Total (\$'s) Processed August FY20-FY24