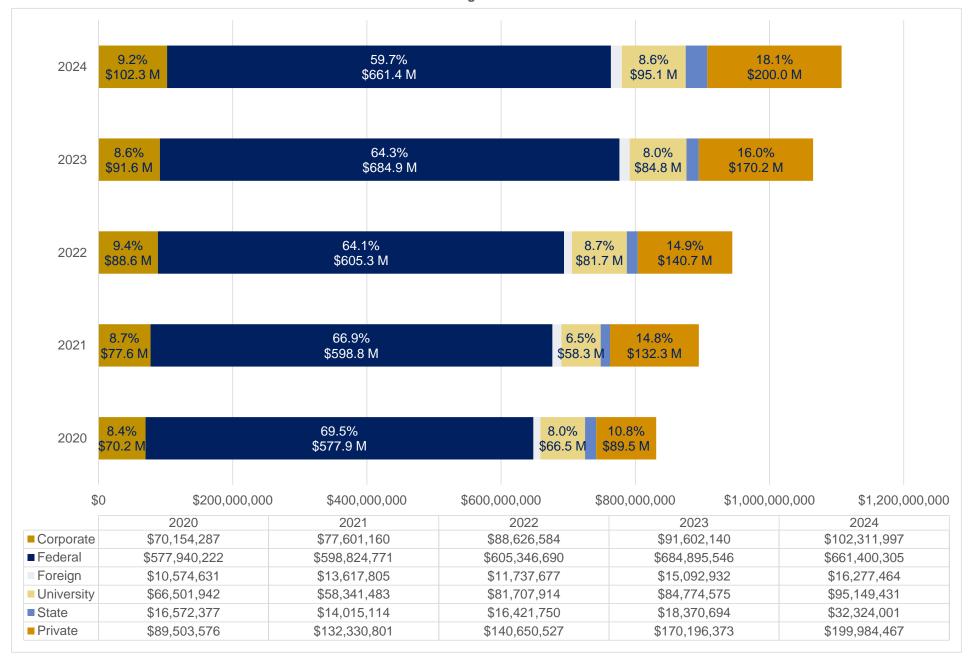

#### Emory University Proposals Submitted Direct, Indirect and Total (\$'s) Processed August FY20-FY24



### Emory University - Award Results Direct, Indirect, Total and Award Processed August FY20-FY24



## Emory University - Award Results Volume of Proposals Submitted and Awards Processed August FY20-FY24



# Emory University - Sponsored Research Expenditures Direct, Indirect and Total August FY20-FY24



Emory University
Sponsored Research Expenditures, Outgoing Sub-Awards
August FY20-FY24



Emory University

Total Awards including Incoming Sub-Award Flow-Throughs and the Percentage of Incoming Sub-Award Flow-Throughs to Total

Awards





Emory University
Award Results by Research Type
August FY20-FY24



#### Emory University Award Results by Sponsored Type August FY20-FY24