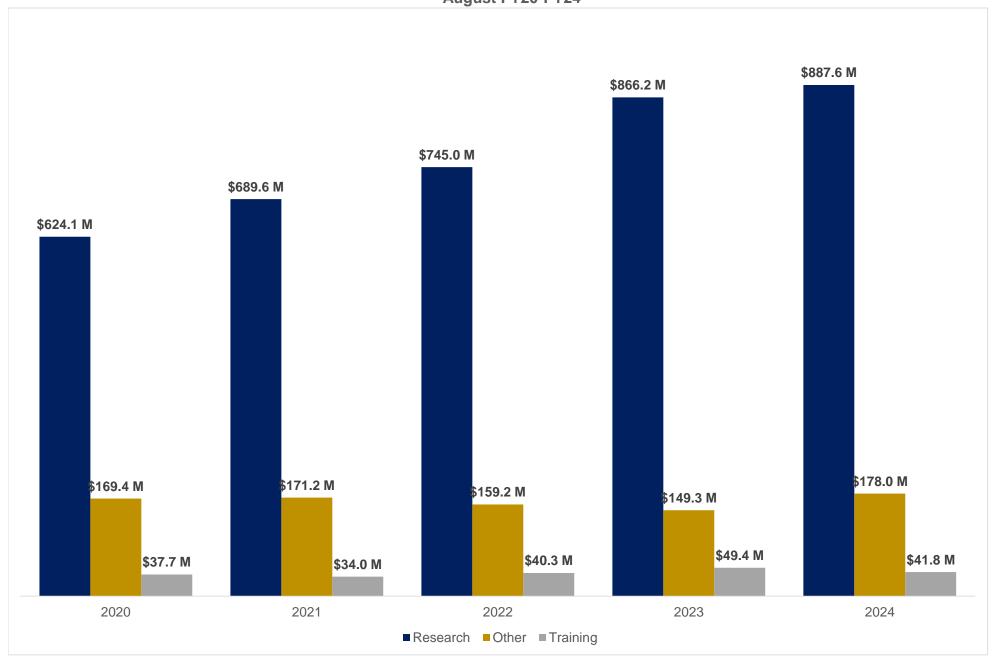

#### Emory University Proposals Submitted Direct, Indirect and Total (\$'s) Processed August FY20-FY24



### Emory University - Award Results Direct, Indirect, Total and Award Processed August FY20-FY24



## Emory University - Award Results Volume of Proposals Submitted and Awards Processed August FY20-FY24



# Emory University - Sponsored Research Expenditures Direct, Indirect and Total August FY20-FY24



Emory University
Sponsored Research Expenditures, Outgoing Sub-Awards
August FY20-FY24



Emory University

Total Awards including Incoming Sub-Award Flow-Throughs and the Percentage of Incoming Sub-Award Flow-Throughs to Total

Awards





Emory University
Award Results by Research Type
August FY20-FY24



#### Emory University Award Results by Sponsored Type August FY20-FY24