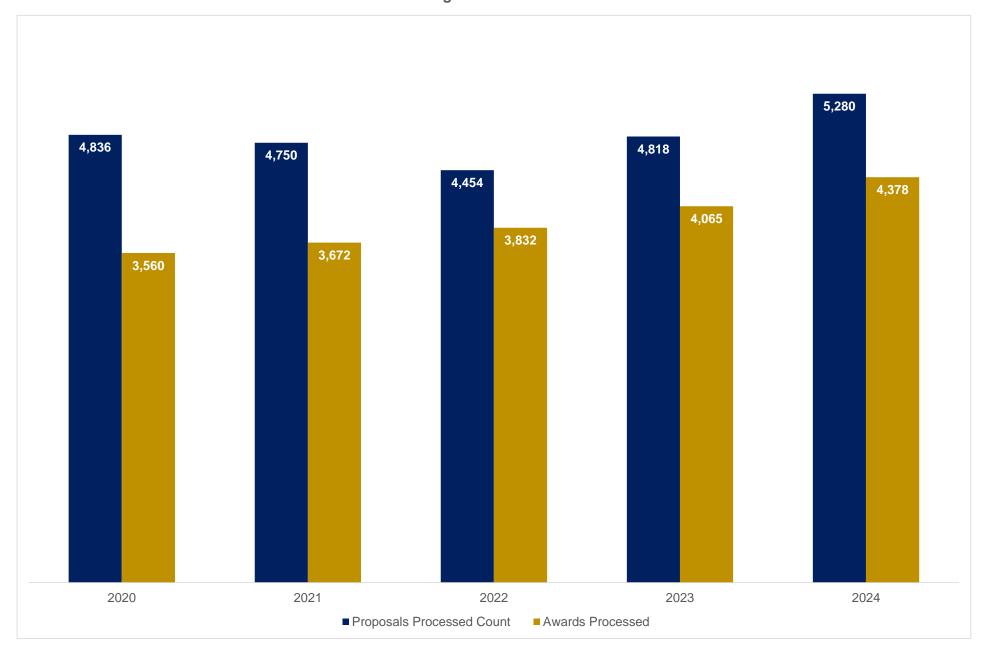

## Emory University - Award Results Volume of Proposals Submitted and Awards Processed August FY20-FY24