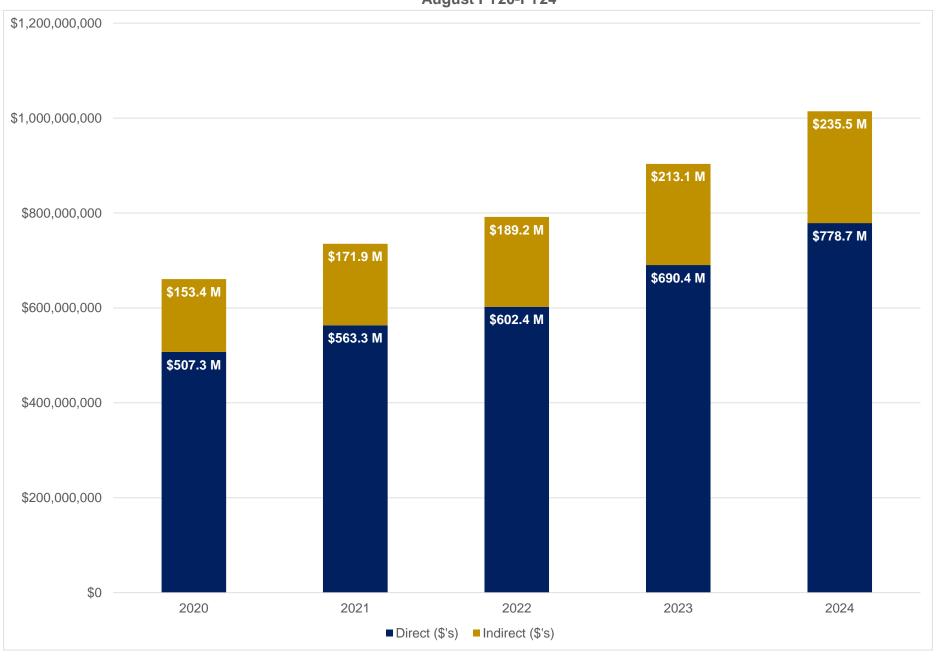

# Emory University - Sponsored Research Expenditures Direct, Indirect and Total August FY20-FY24

Emory University
Sponsored Research Expenditures, Outgoing Sub-Awards
August FY20-FY24

Emory University

Total Awards including Incoming Sub-Award Flow-Throughs and the Percentage of Incoming Sub-Award Flow-Throughs to Total