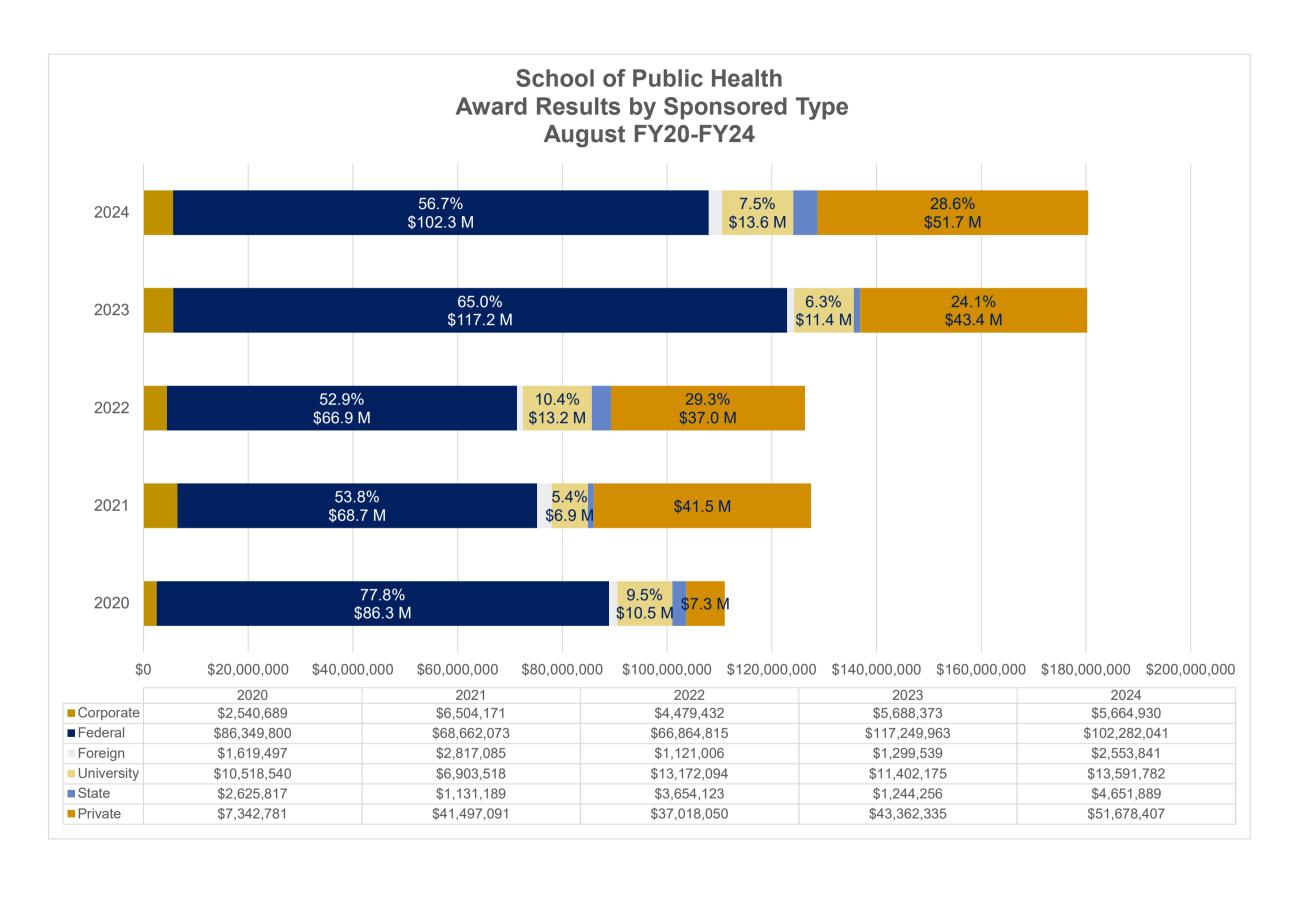

## School of Public Health - Award Results Direct, Indirect, Total and Award Processed August FY20-FY24

## School of Public Health - Award Results Volume of Proposals Submitted and Awards Processed August FY20-FY24