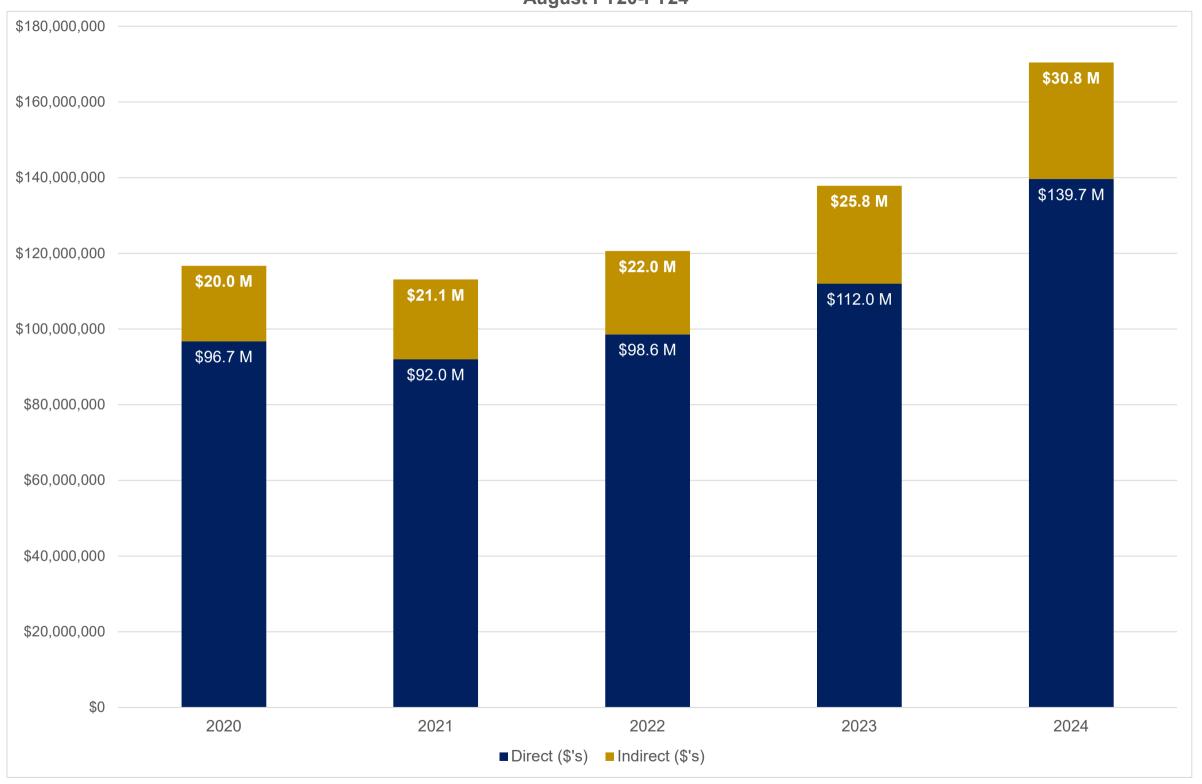

## School of Public Health - Sponsored Research Expenditures Direct, Indirect and Total August FY20-FY24

School of Public Health
Sponsored Research Expenditures, Outgoing Sub-Awards
August FY20-FY24

School of Public Health