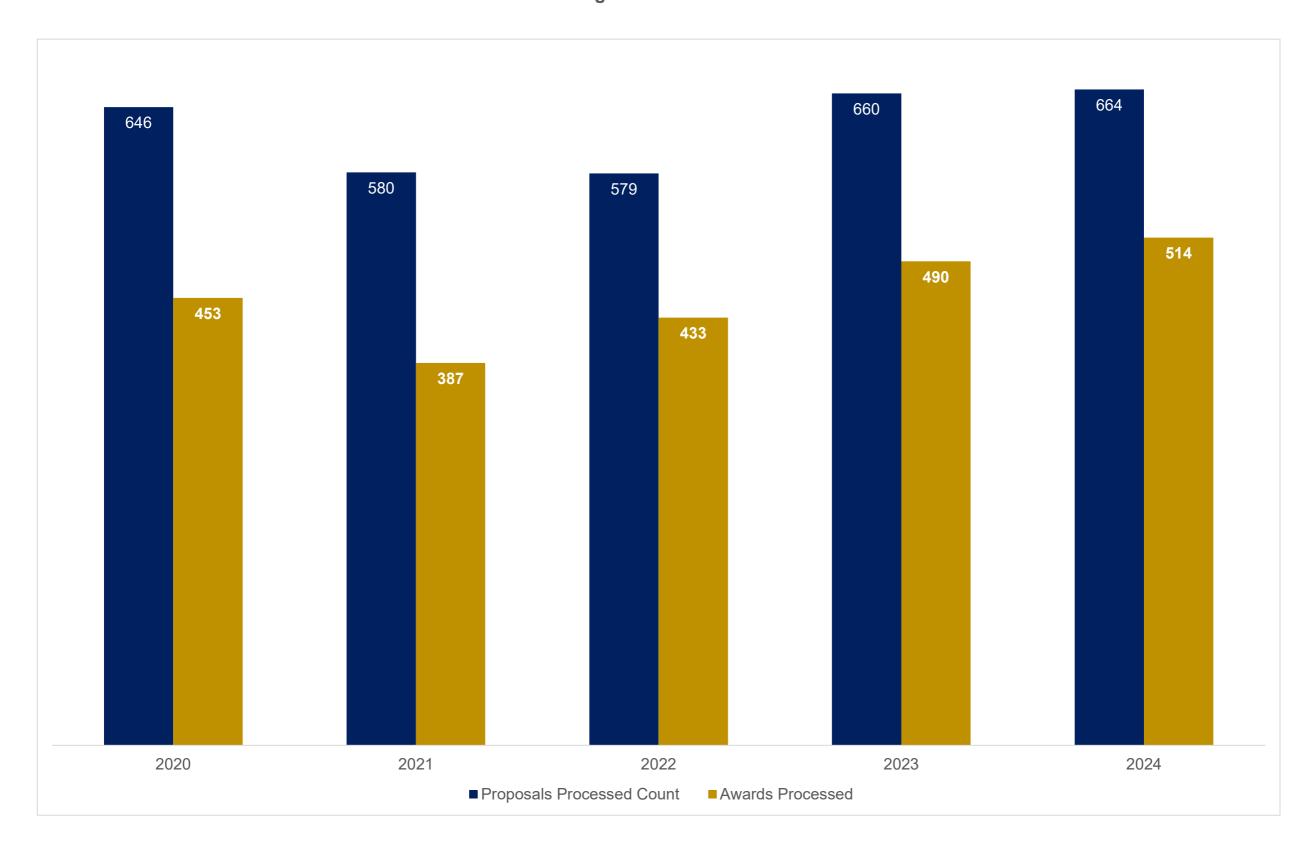

## School of Public Health - Award Results Volume of Proposals Submitted and Awards Processed August FY20-FY24