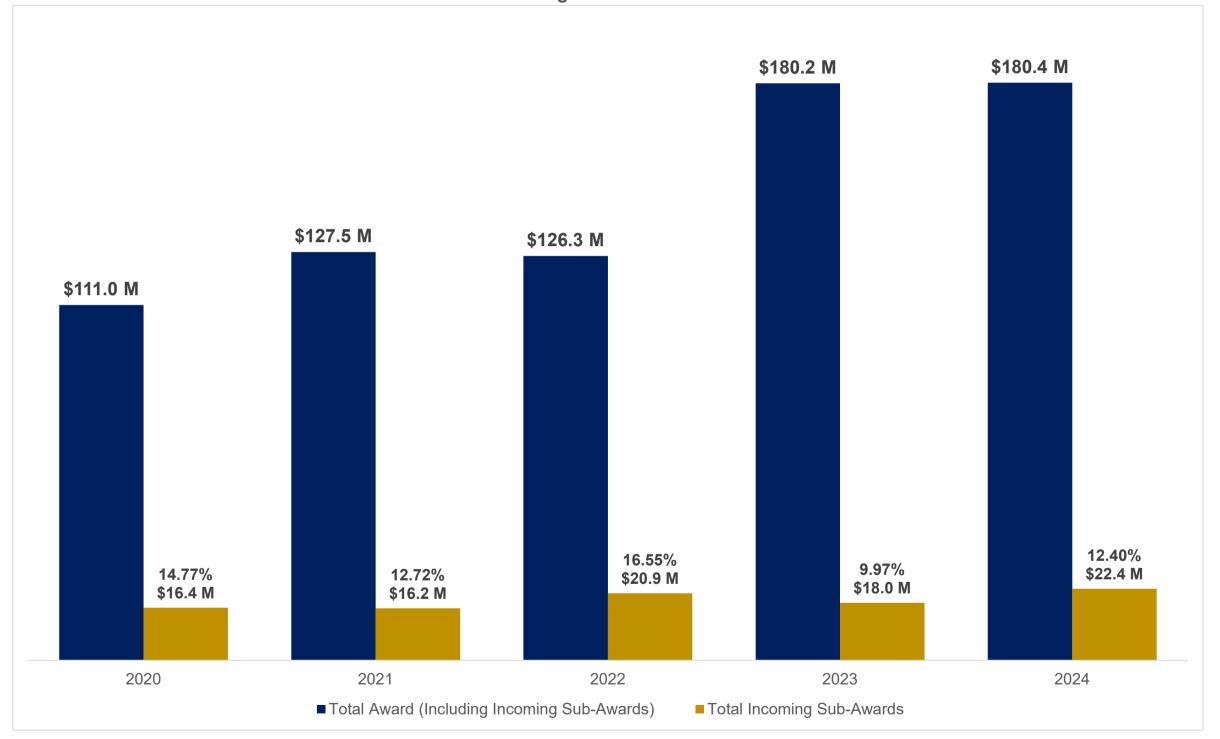

Total Awards including Incoming Sub-Award Flow-Throughs and the Percentage
of Incoming Sub-Award Flow-Throughs to Total Awards

August FY20-FY24

School of Public Health
Award Results by Research Type
August FY20-FY24