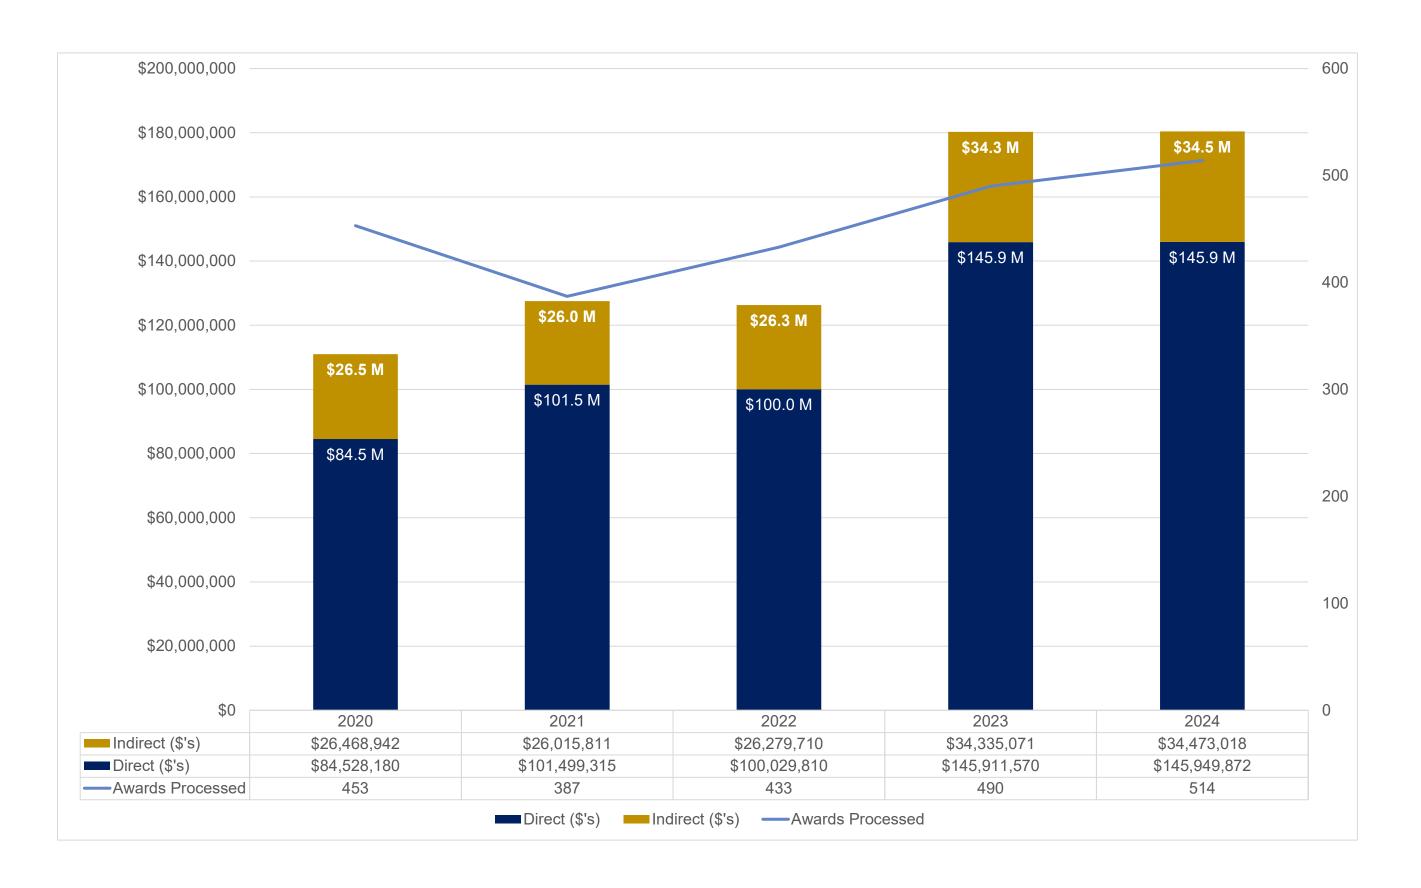

## School of Public Health - Award Results Direct, Indirect, Total and Award Processed August FY20-FY24