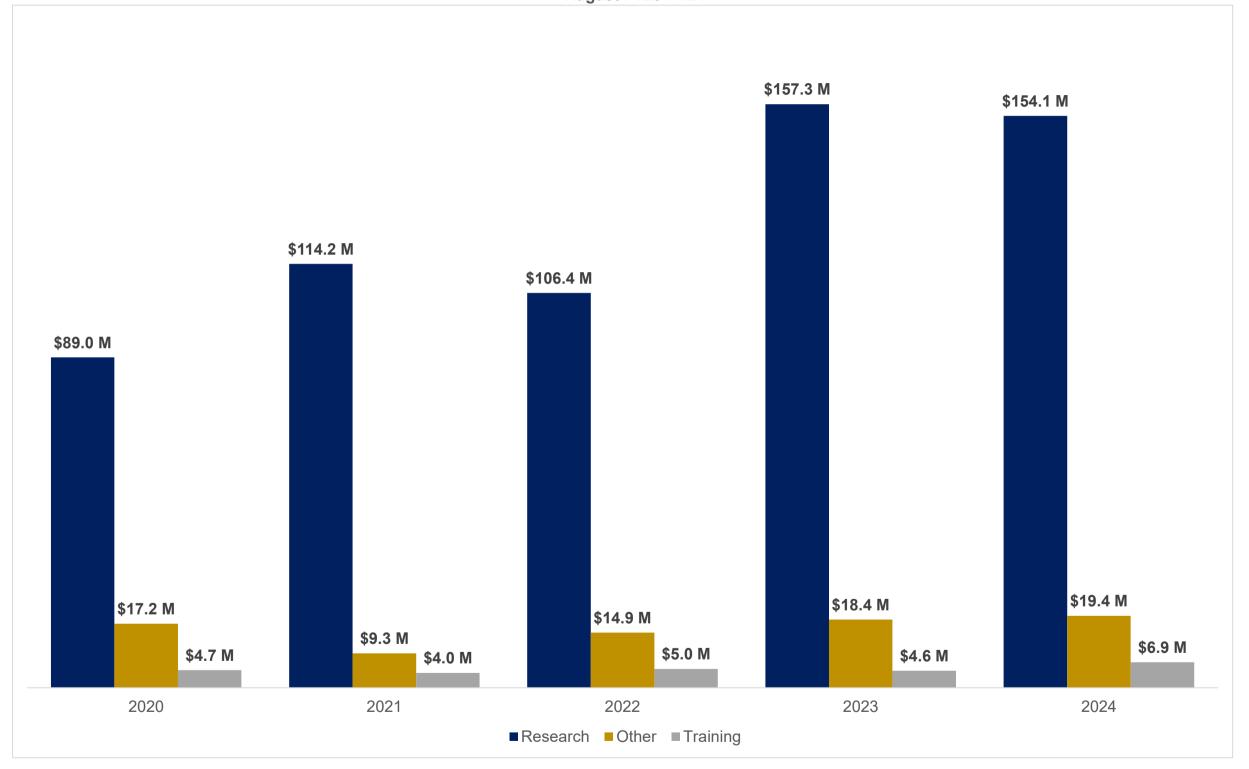

Total Awards including Incoming Sub-Award Flow-Throughs and the Percentage
of Incoming Sub-Award Flow-Throughs to Total Awards

August FY20-FY24

School of Public Health
Award Results by Research Type
August FY20-FY24