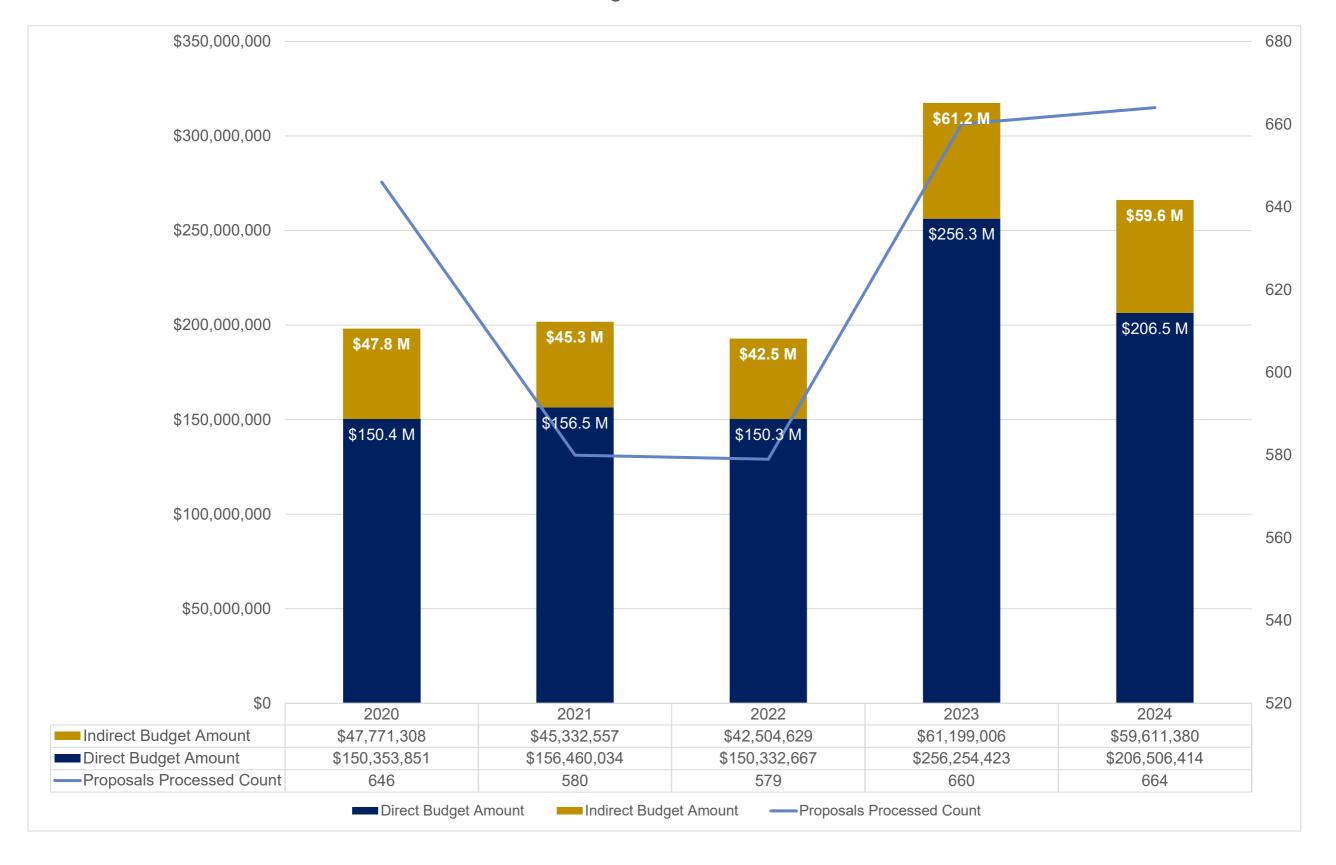

## School of Public Health - Proposals Submitted Direct, Indirect and Total (\$'s) Processed August FY20-FY24