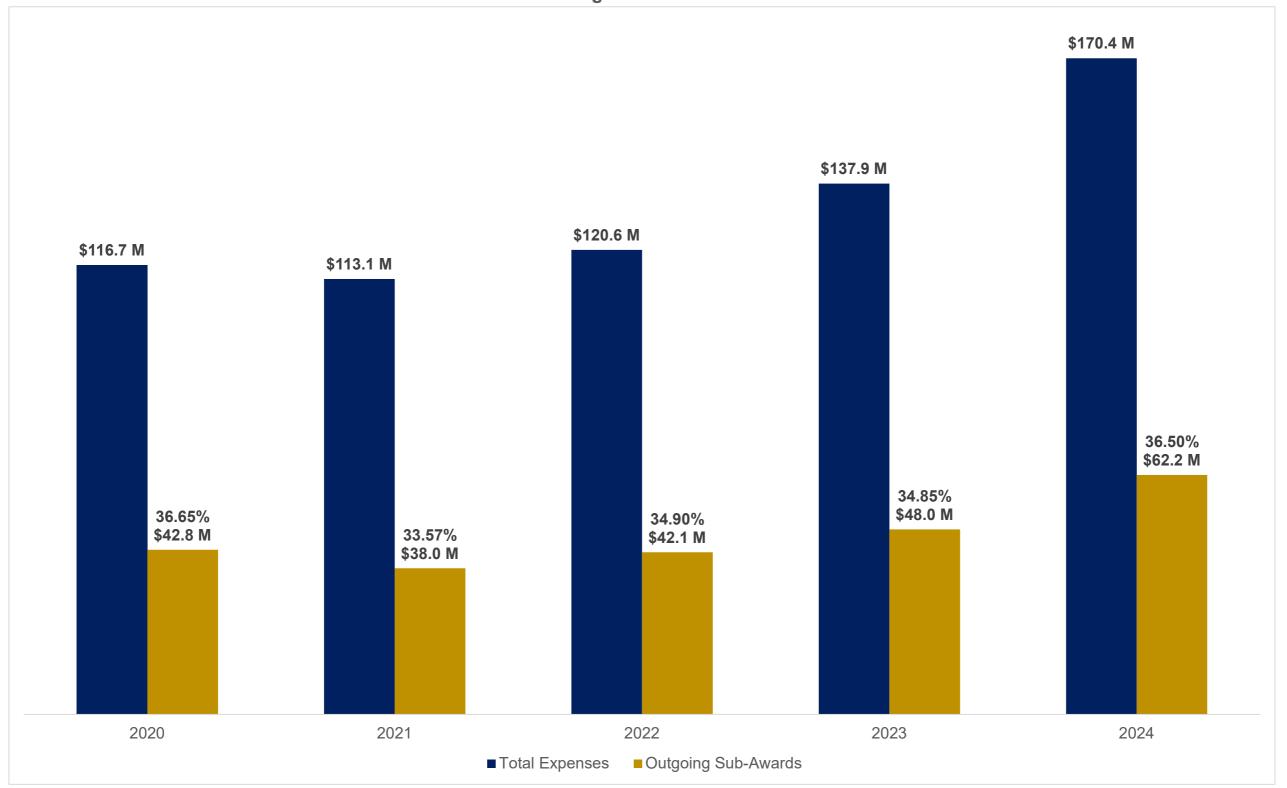

## School of Public Health - Sponsored Research Expenditures Direct, Indirect and Total August FY20-FY24

School of Public Health
Sponsored Research Expenditures, Outgoing Sub-Awards
August FY20-FY24

School of Public Health