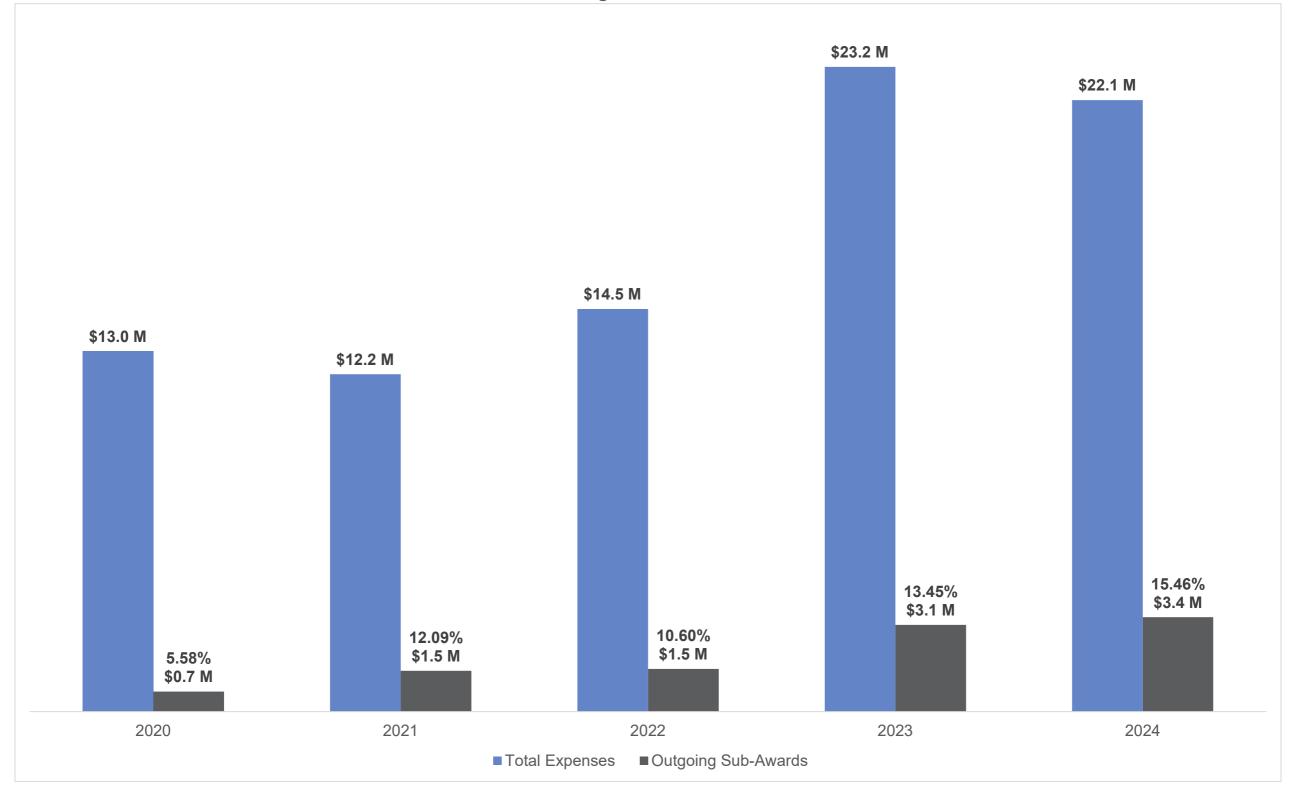

## School of Nursing Sponsored Research Expenditures, Outgoing Sub-Awards August FY20-FY24

School of Nursing Total Awards including Incoming Sub-Award Flow-Throughs and the Percentage of Incoming Sub-Award Flow-Throughs to Total Awards August FY20-FY24