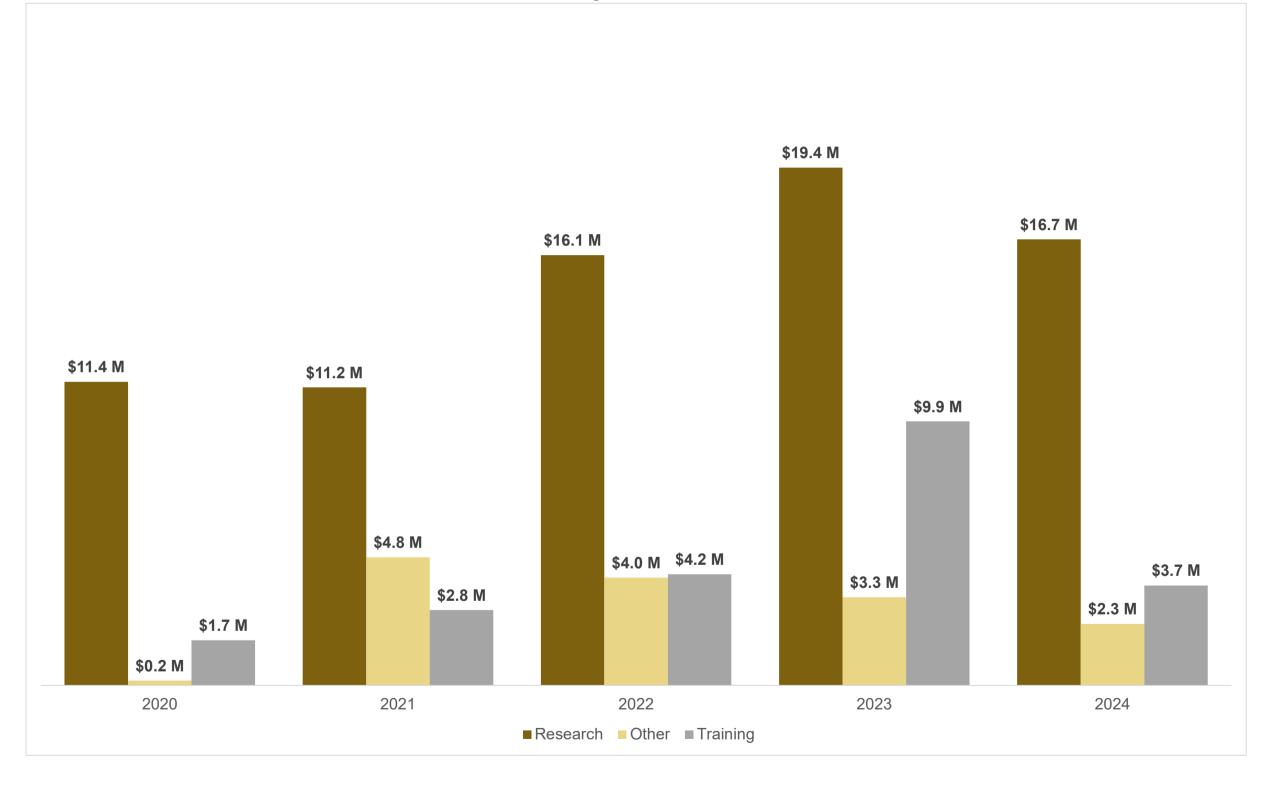

#### School of Nursing - Proposals Submitted -Direct, Indirect and Total (\$'s) Processed August FY20-FY24



### School of Nursing - Award Results Direct, Indirect, Total and Award Processed August FY20-FY24



# School of Nursing - Award Results Volume of Proposals Submitted and Awards Processed August FY20-FY24



## School of Nursing - Sponsored Research Expenditures Direct, Indirect and Total August FY20-FY24



## School of Nursing Sponsored Research Expenditures, Outgoing Sub-Awards August FY20-FY24



School of Nursing Total Awards including Incoming Sub-Award Flow-Throughs and the Percentage of Incoming Sub-Award Flow-Throughs to Total Awards August FY20-FY24



#### School of Nursing Award Results by Research Type August FY20-FY24



#### School of Nursing Award Results by Sponsored Type August FY20-FY24