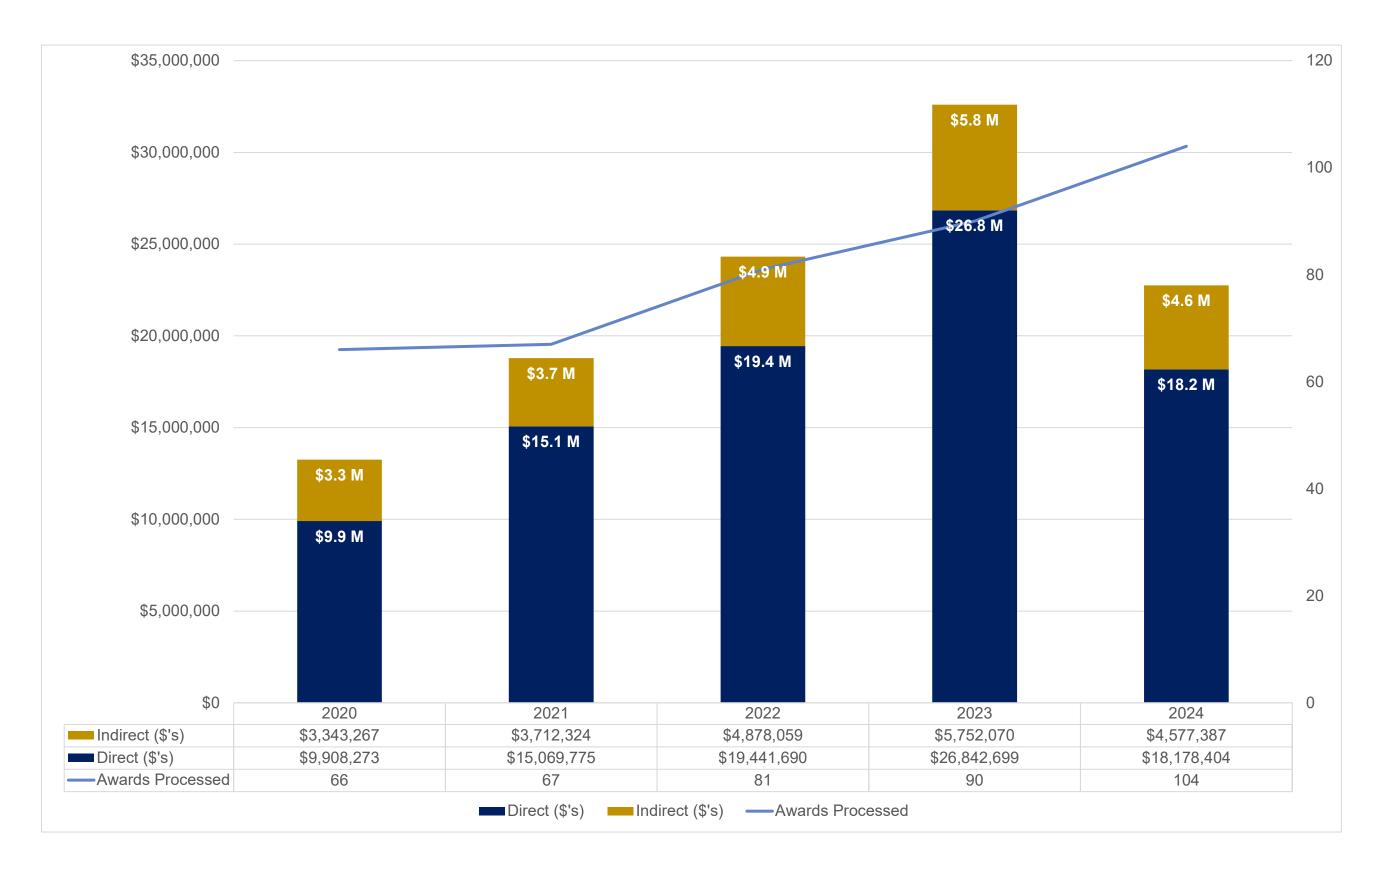

### School of Nursing - Award Results Direct, Indirect, Total and Award Processed August FY20-FY24