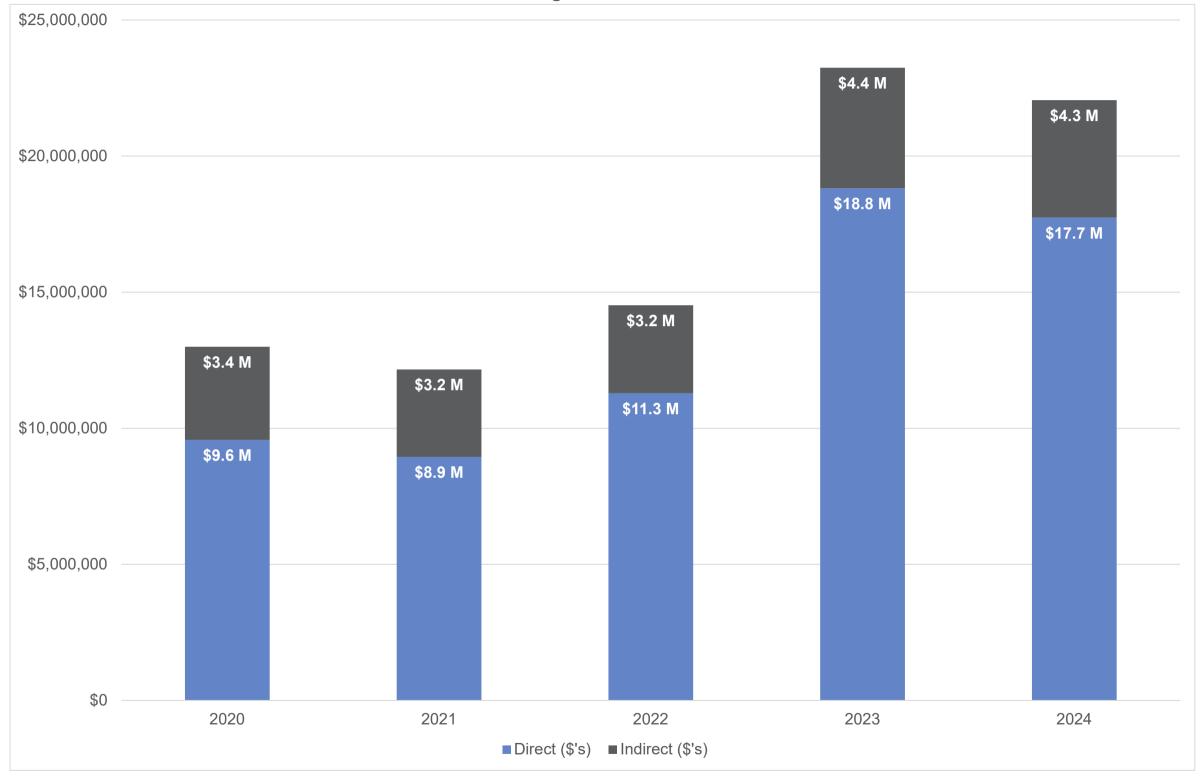

## School of Nursing Sponsored Research Expenditures, Outgoing Sub-Awards August FY20-FY24

School of Nursing Total Awards including Incoming Sub-Award Flow-Throughs and the Percentage of Incoming Sub-Award Flow-Throughs to Total Awards August FY20-FY24