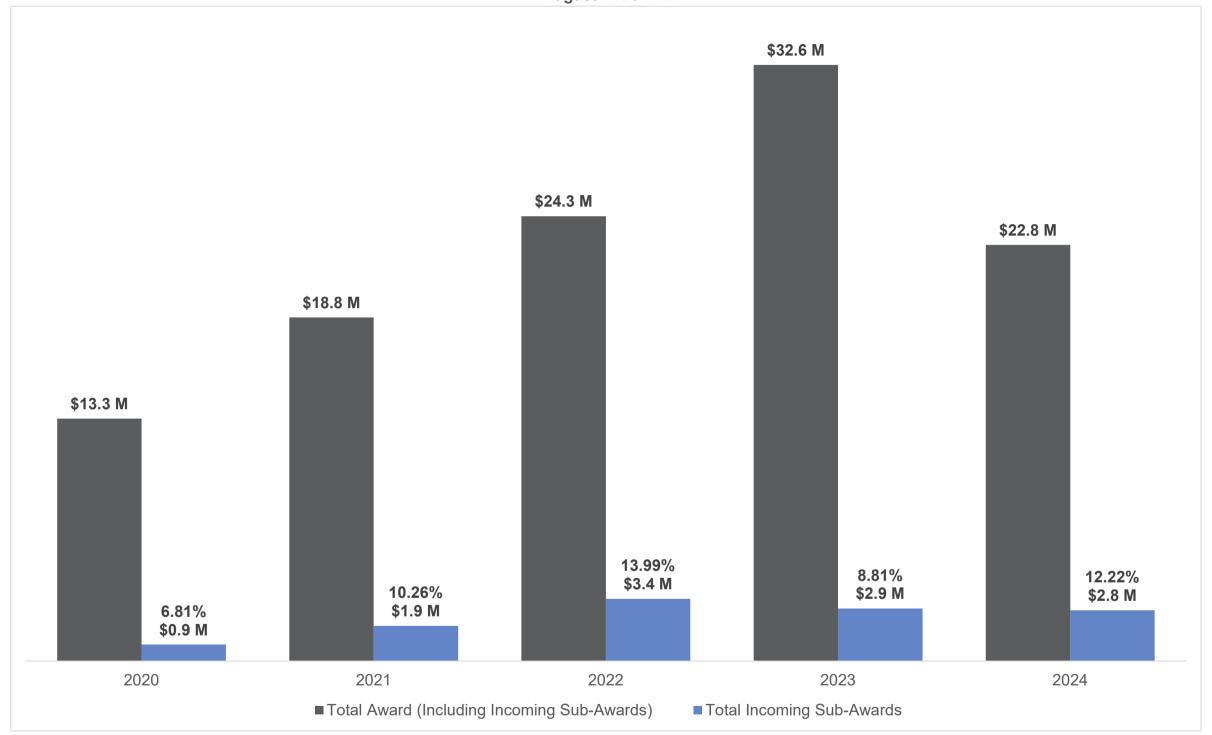

## School of Nursing Sponsored Research Expenditures, Outgoing Sub-Awards August FY20-FY24

School of Nursing Total Awards including Incoming Sub-Award Flow-Throughs and the Percentage of Incoming Sub-Award Flow-Throughs to Total Awards August FY20-FY24