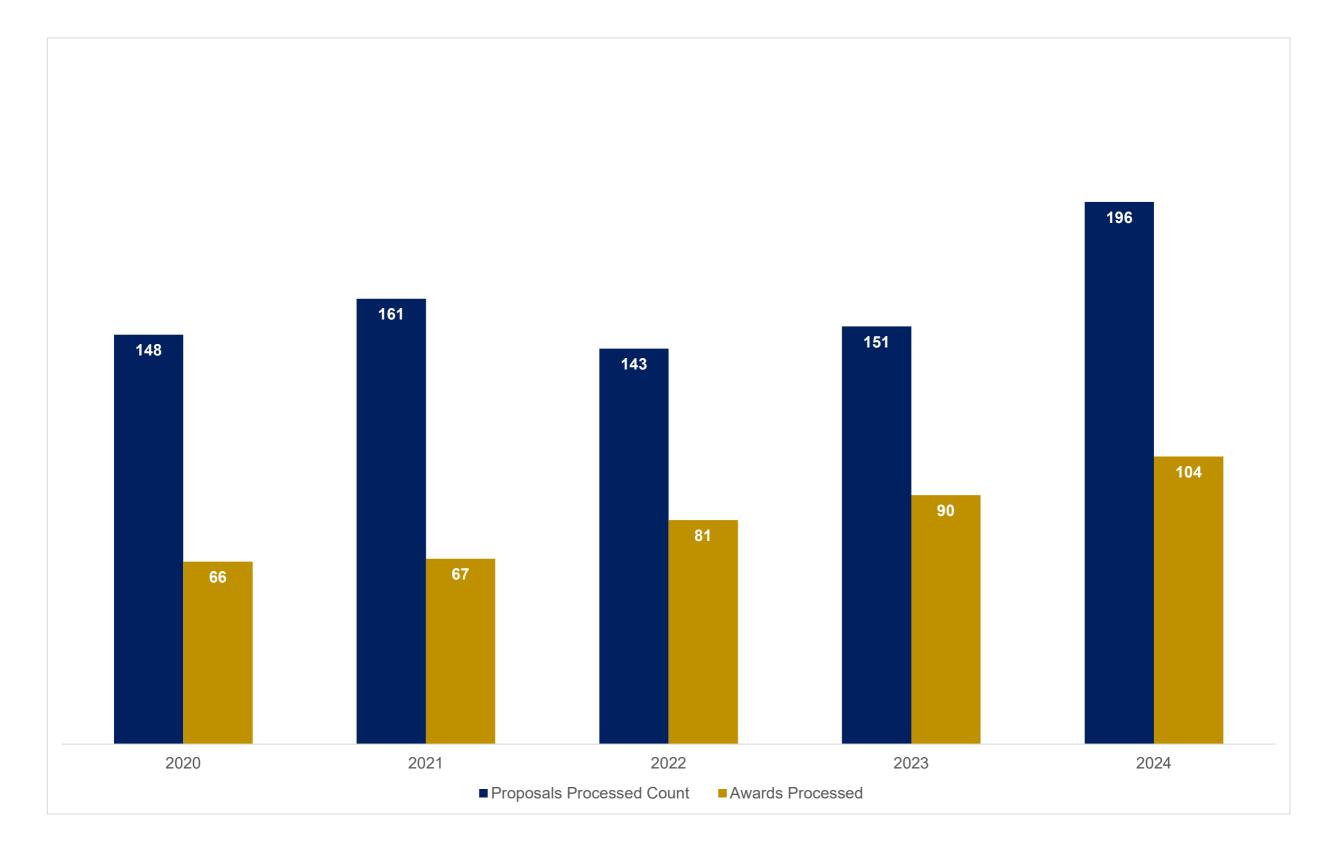

# School of Nursing - Award Results Volume of Proposals Submitted and Awards Processed August FY20-FY24