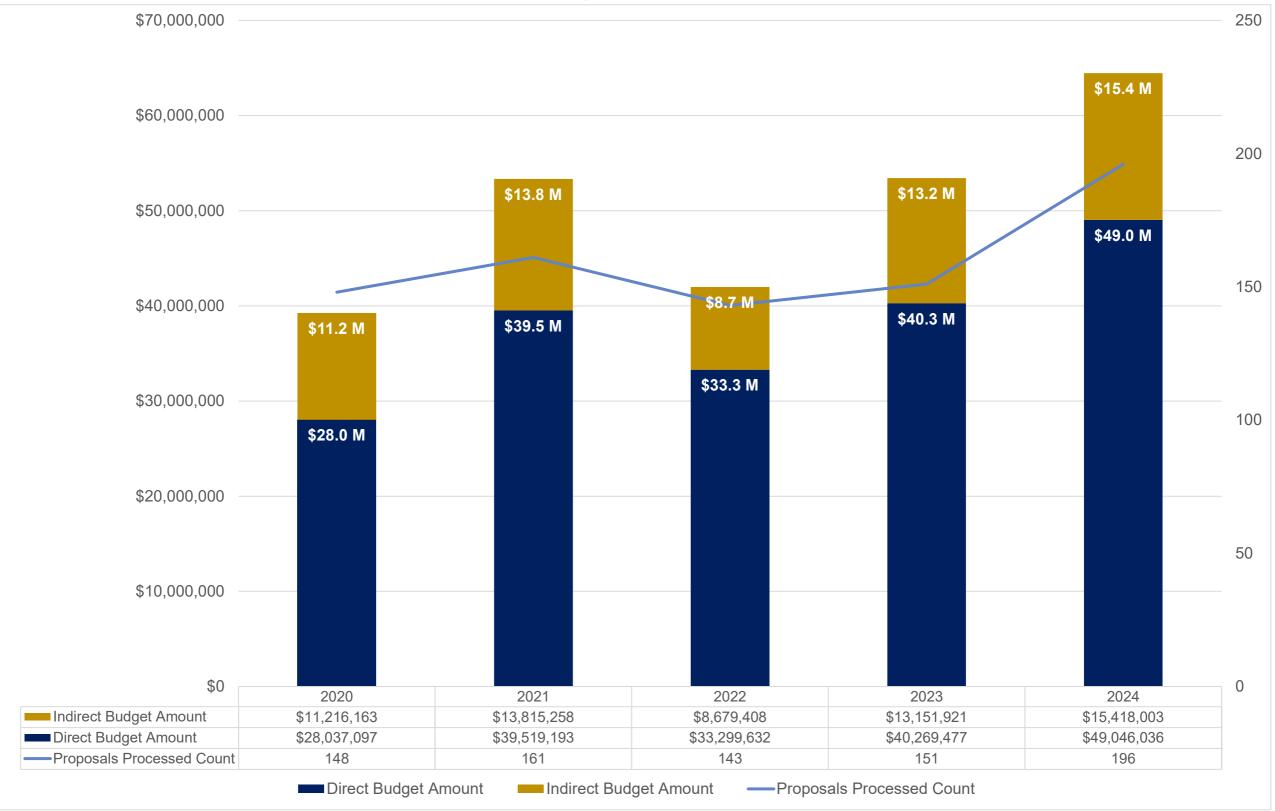

#### School of Nursing - Proposals Submitted -Direct, Indirect and Total (\$'s) Processed August FY20-FY24