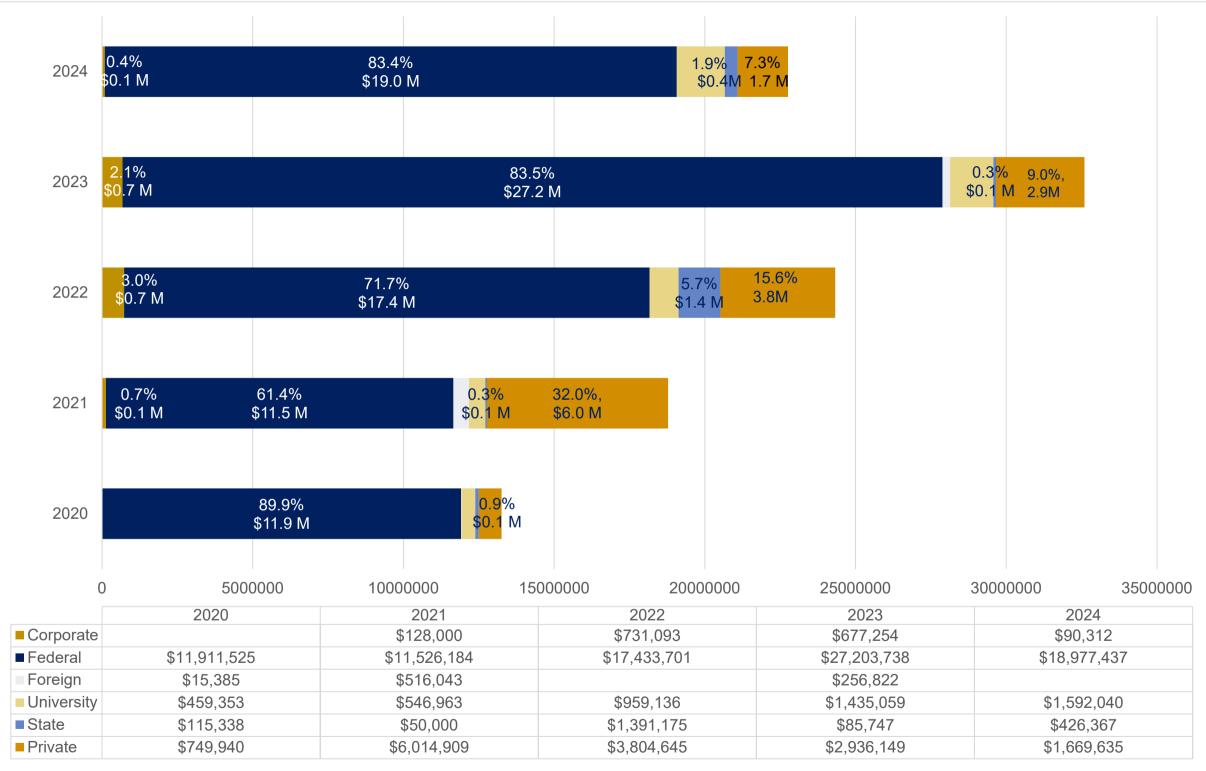

oposals Submitted -Direct, Indirect and Total (\$'s) Processed August FY20-FY24



### School of Nursing - Award Results Direct, Indirect, Total and Award Processed August FY20-FY24



# School of Nursing - Award Results Volume of Proposals Submitted and Awards Processed August FY20-FY24



## School of Nursing - Sponsored Research Expenditures Direct, Indirect and Total August FY20-FY24



## School of Nursing Sponsored Research Expenditures, Outgoing Sub-Awards August FY20-FY24



School of Nursing Total Awards including Incoming Sub-Award Flow-Throughs and the Percentage of Incoming Sub-Award Flow-Throughs to Total Awards August FY20-FY24



#### School of Nursing Award Results by Research Type August FY20-FY24



#### School of Nursing Award Results by Sponsored Type August FY20-FY24