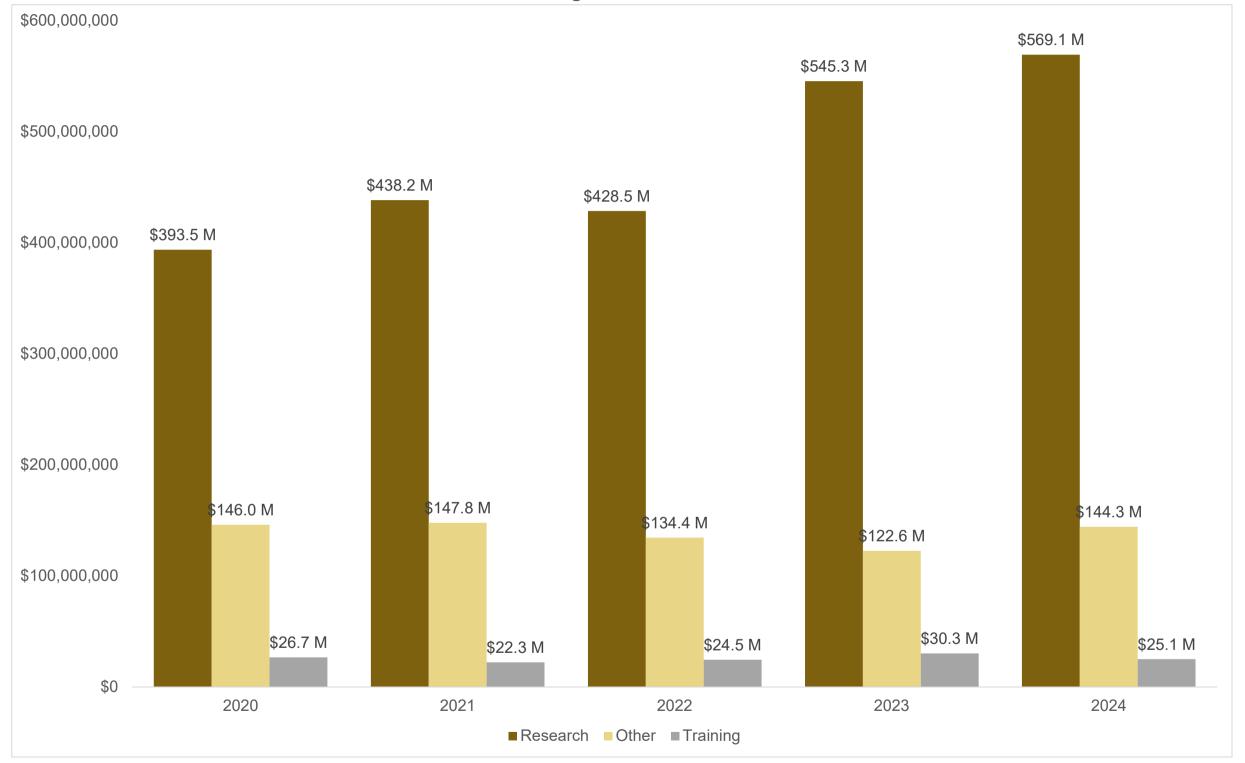

### School of Medicine Proposals Submitted -Direct, Indirect and Total (\$'s) Processed August FY20-FY24



## School of Medicine - Award Results Direct, Indirect, Total and Award Processed August FY20-FY24



## School of Medicine - Award Results Volume of Proposals Submitted and Awards Processed August FY20-FY24



# School of Medicine - Sponsored Research Expenditures Direct, Indirect and Total August FY20-FY24



## School of Medicine Sponsored Research Expenditures, Outgoing Sub-Awards August FY20-FY24



### School of Medicine Awards Incoming Sub-Awards Total Award Funding and Processed August FY20-FY24



## School of Medicine Award Research Type August FY20-FY24



#### School of Medicine Award Results by Sponsored Type August FY20-FY24