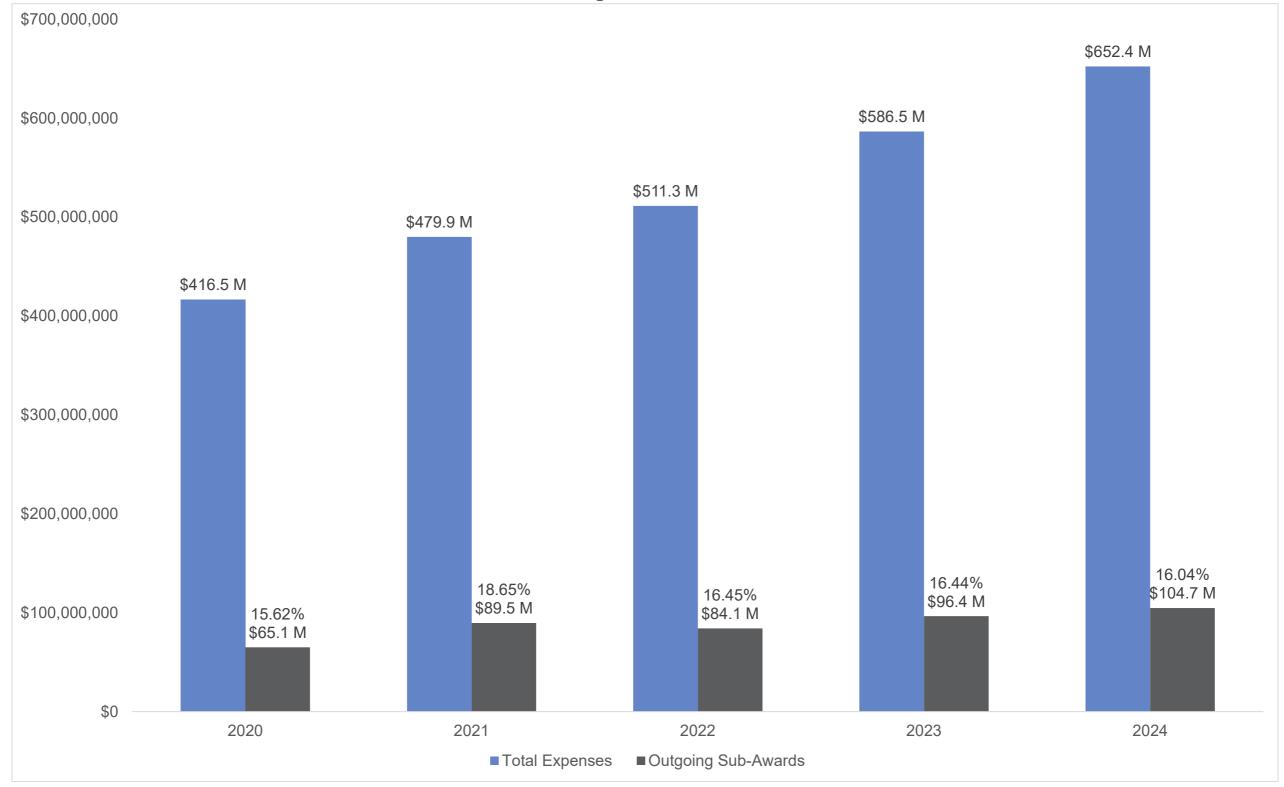

## School of Medicine Sponsored Research Expenditures, Outgoing Sub-Awards August FY20-FY24