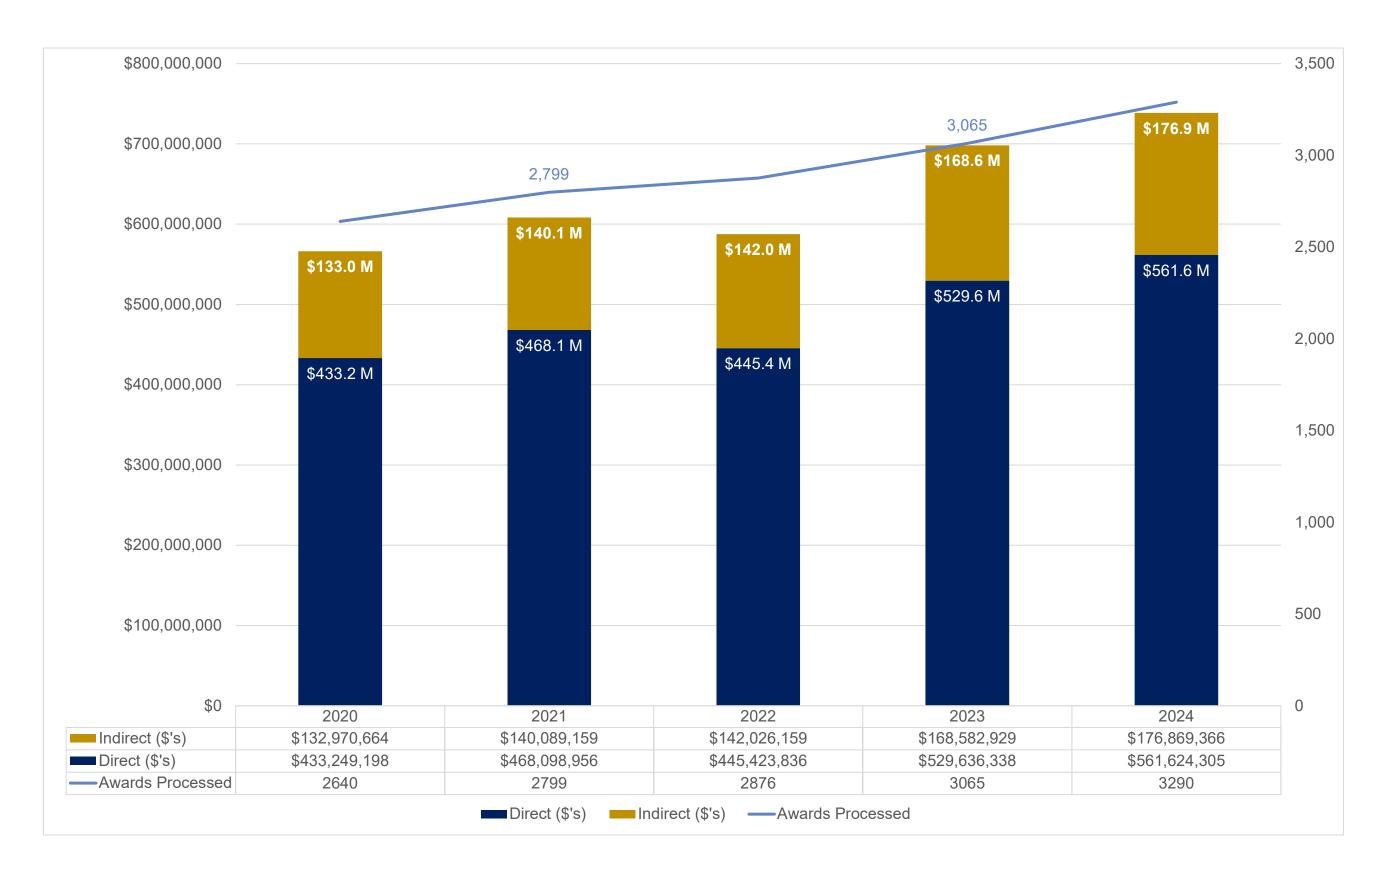

## School of Medicine - Award Results Direct, Indirect, Total and Award Processed August FY20-FY24