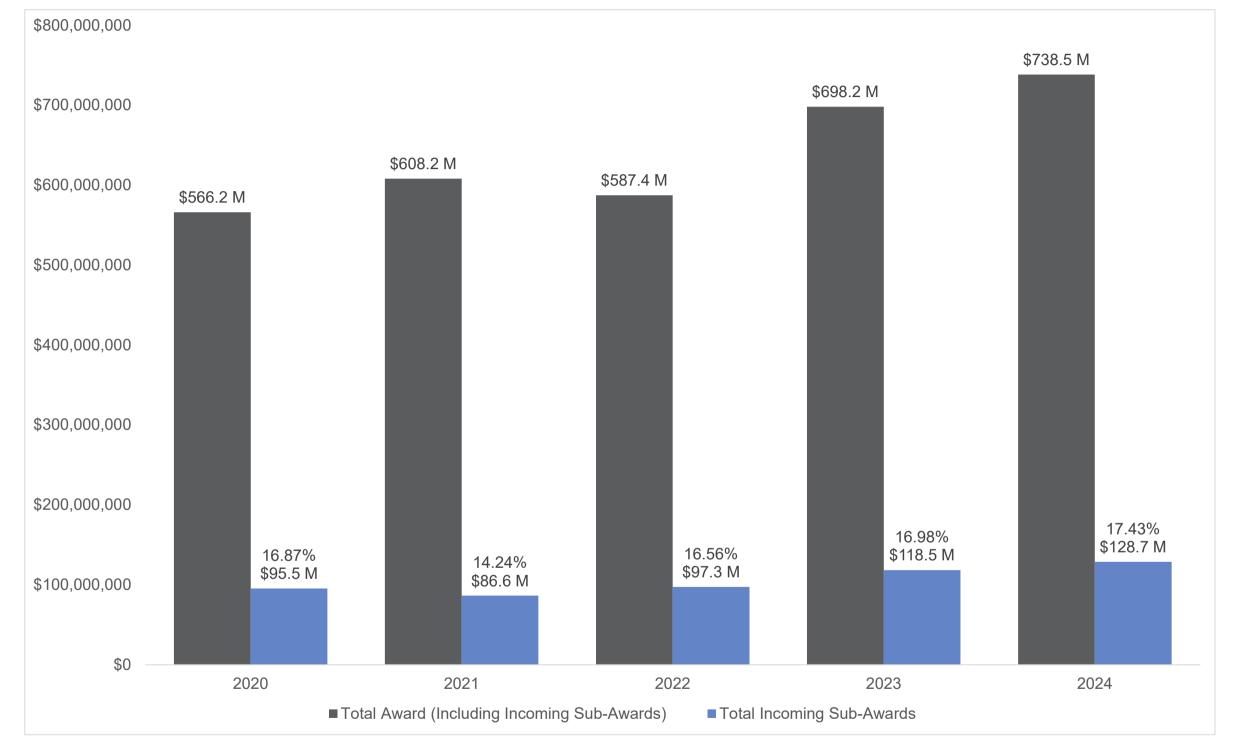

### School of Medicine Awards Incoming Sub-Awards Total Award Funding and Processed August FY20-FY24