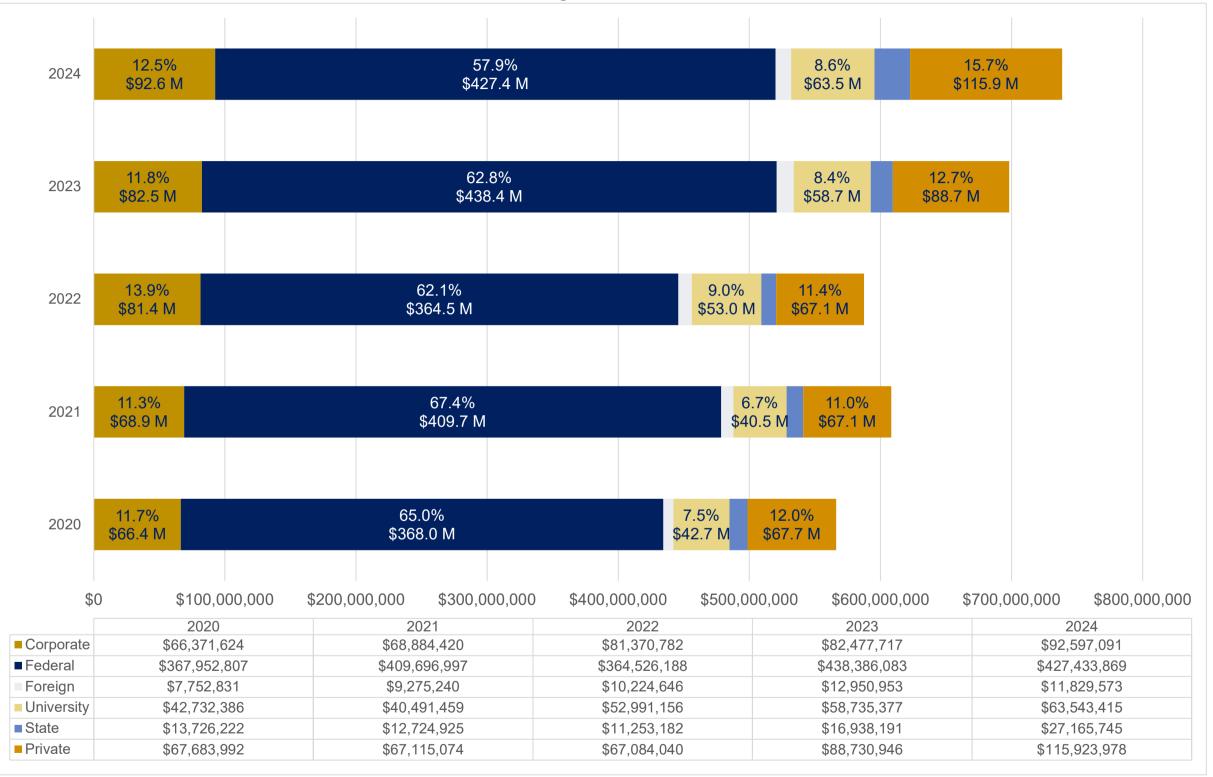

### School of Medicine Proposals Submitted -Direct, Indirect and Total (\$'s) Processed August FY20-FY24



## School of Medicine - Award Results Direct, Indirect, Total and Award Processed August FY20-FY24



## School of Medicine - Award Results Volume of Proposals Submitted and Awards Processed August FY20-FY24



# School of Medicine - Sponsored Research Expenditures Direct, Indirect and Total August FY20-FY24



## School of Medicine Sponsored Research Expenditures, Outgoing Sub-Awards August FY20-FY24



### School of Medicine Awards Incoming Sub-Awards Total Award Funding and Processed August FY20-FY24



## School of Medicine Award Research Type August FY20-FY24



#### School of Medicine Award Results by Sponsored Type August FY20-FY24