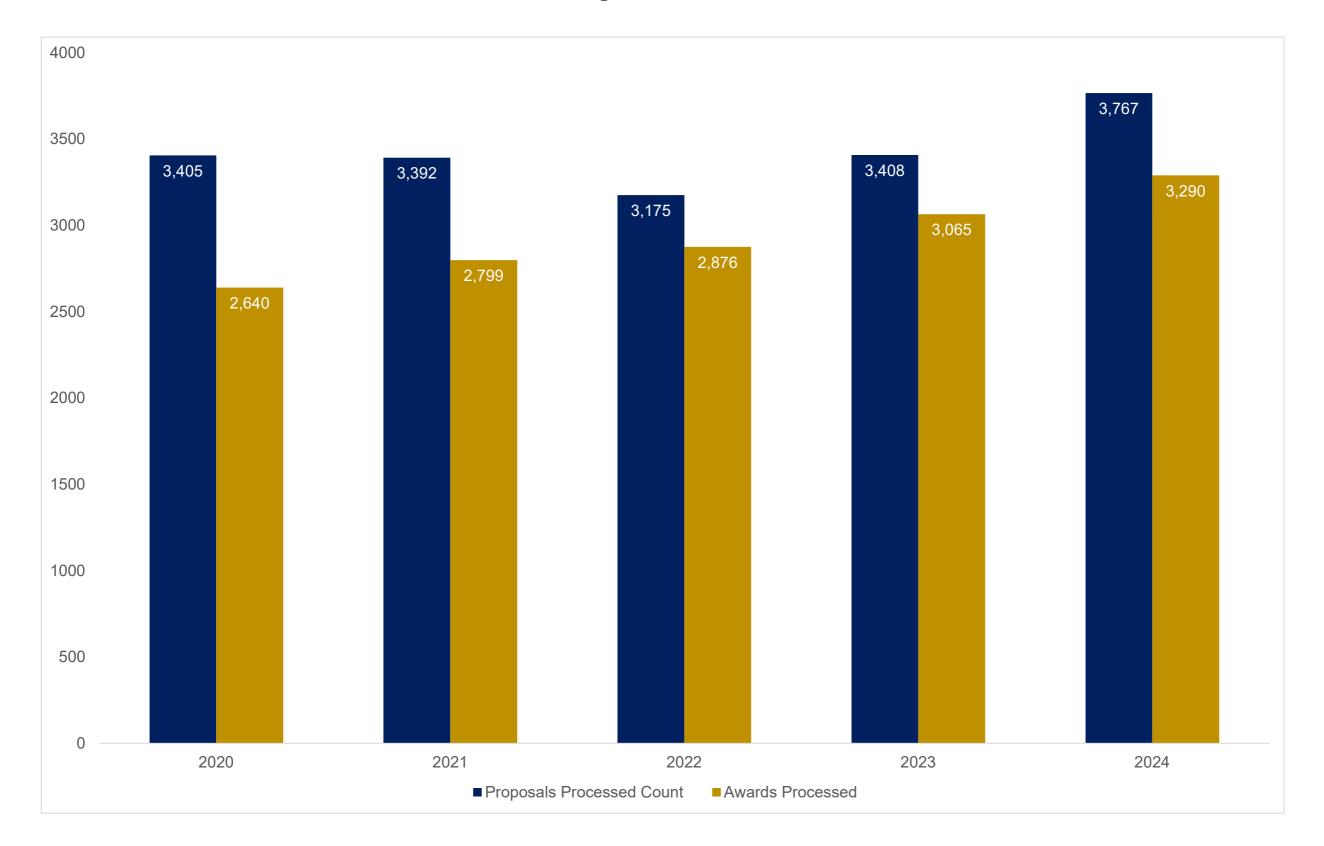

## School of Medicine - Award Results Volume of Proposals Submitted and Awards Processed August FY20-FY24