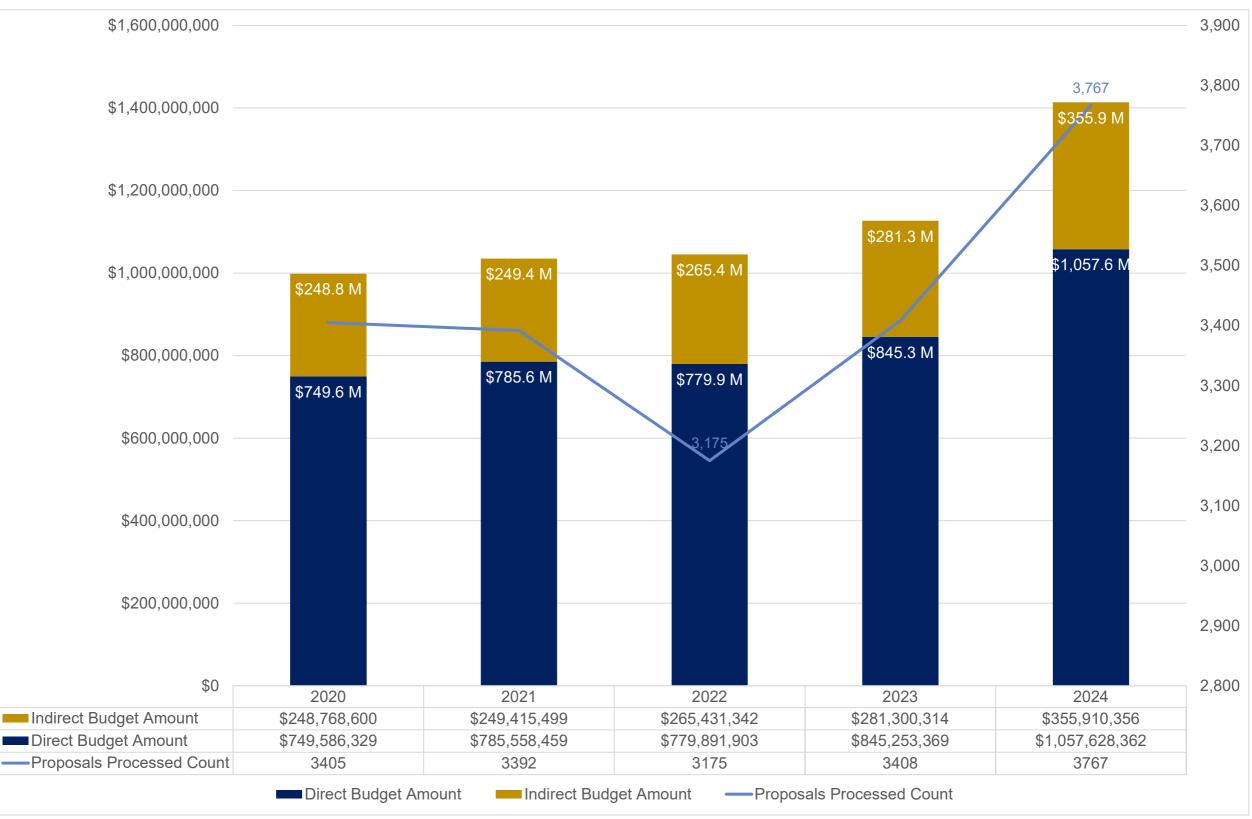

### School of Medicine Proposals Submitted -Direct, Indirect and Total (\$'s) Processed August FY20-FY24