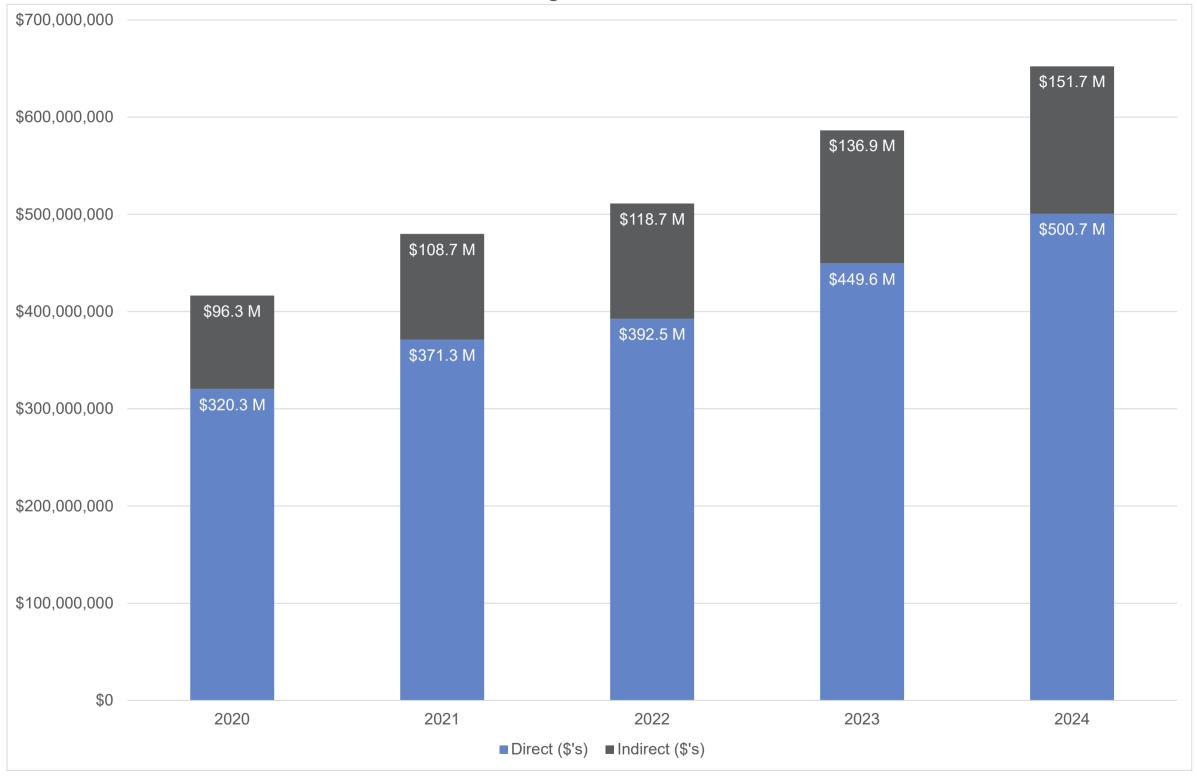

# School of Medicine - Sponsored Research Expenditures Direct, Indirect and Total August FY20-FY24