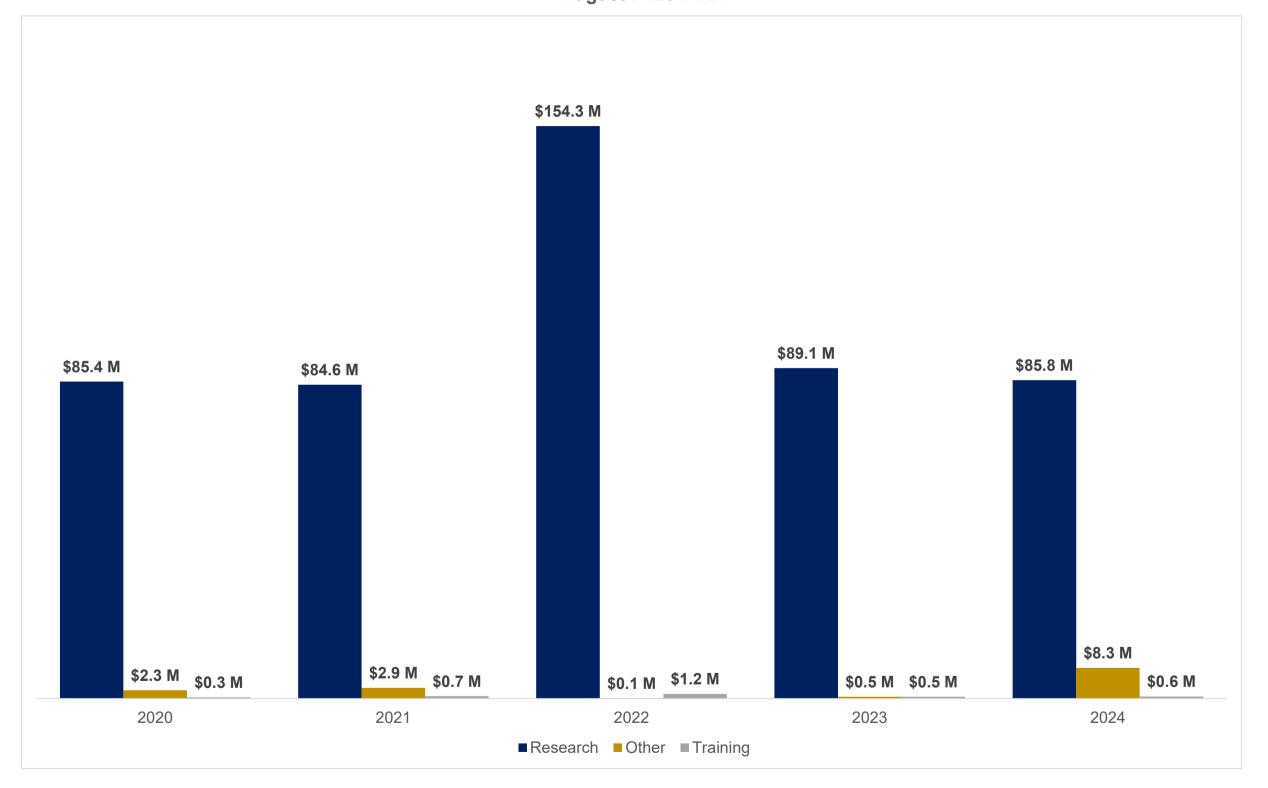

Total Awards including Incoming Sub-Award Flow-Throughs and the Percentage of Incoming Sub-Award Flow-Throughs to Total Awards

August FY20-FY24

Emory Primate Center
Award Results by Research Type
August FY20-FY24