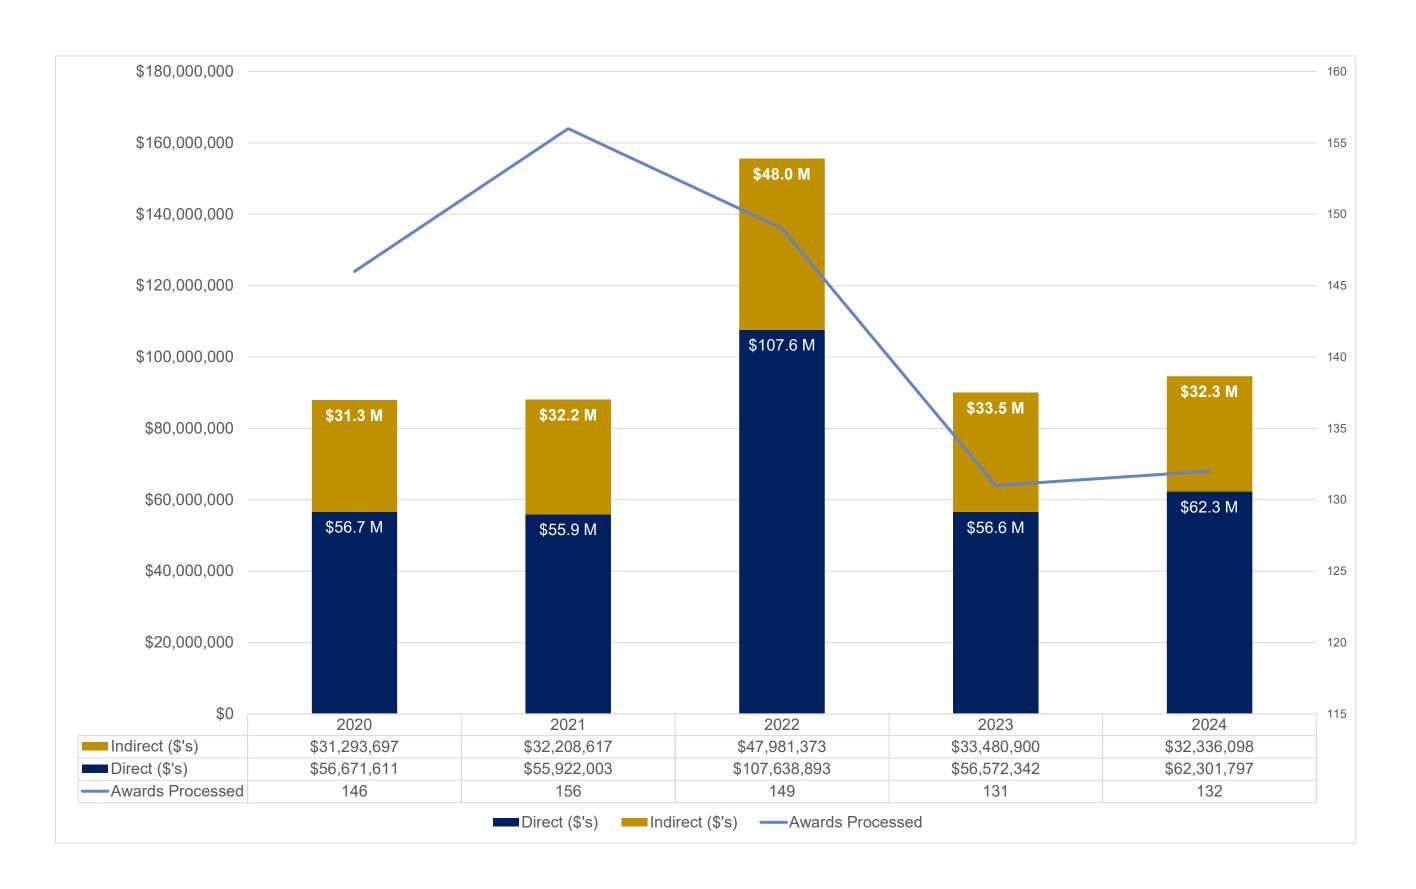

## Emory Primate Center - Award Results Direct, Indirect, Total and Award Processed August FY20-FY24