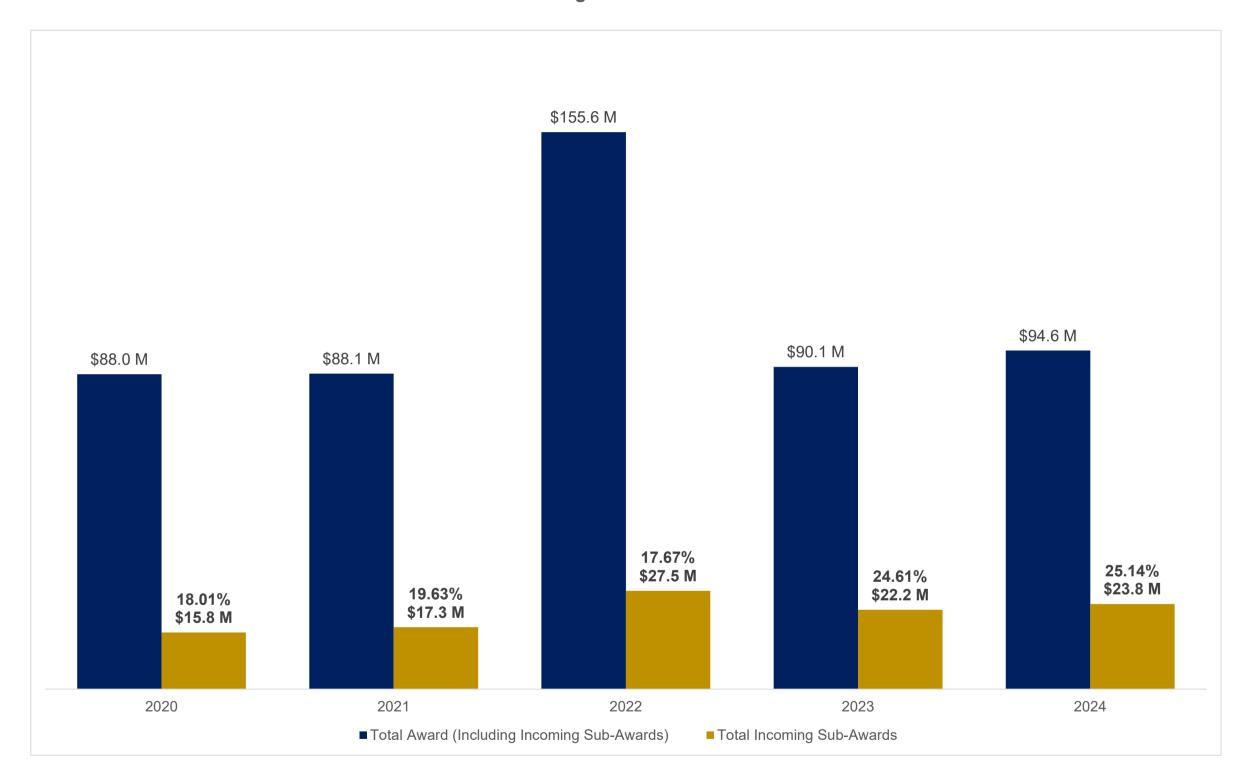

Total Awards including Incoming Sub-Award Flow-Throughs and the Percentage of Incoming Sub-Award Flow-Throughs to Total Awards

August FY20-FY24

Emory Primate Center
Award Results by Research Type
August FY20-FY24