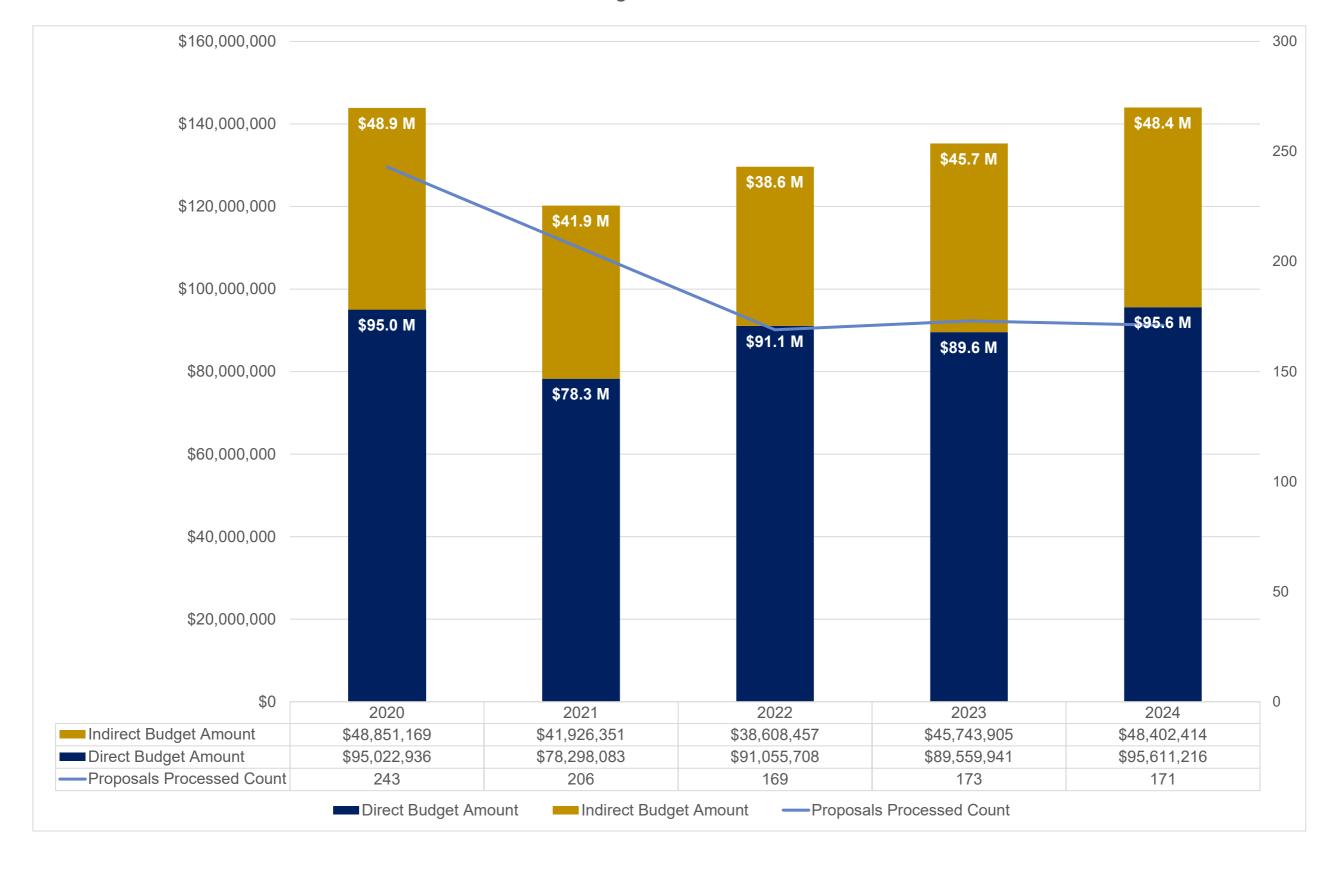

## Emory Primate Center - Proposals Submitted Direct, Indirect and Total (\$'s) Processed August FY20-FY24