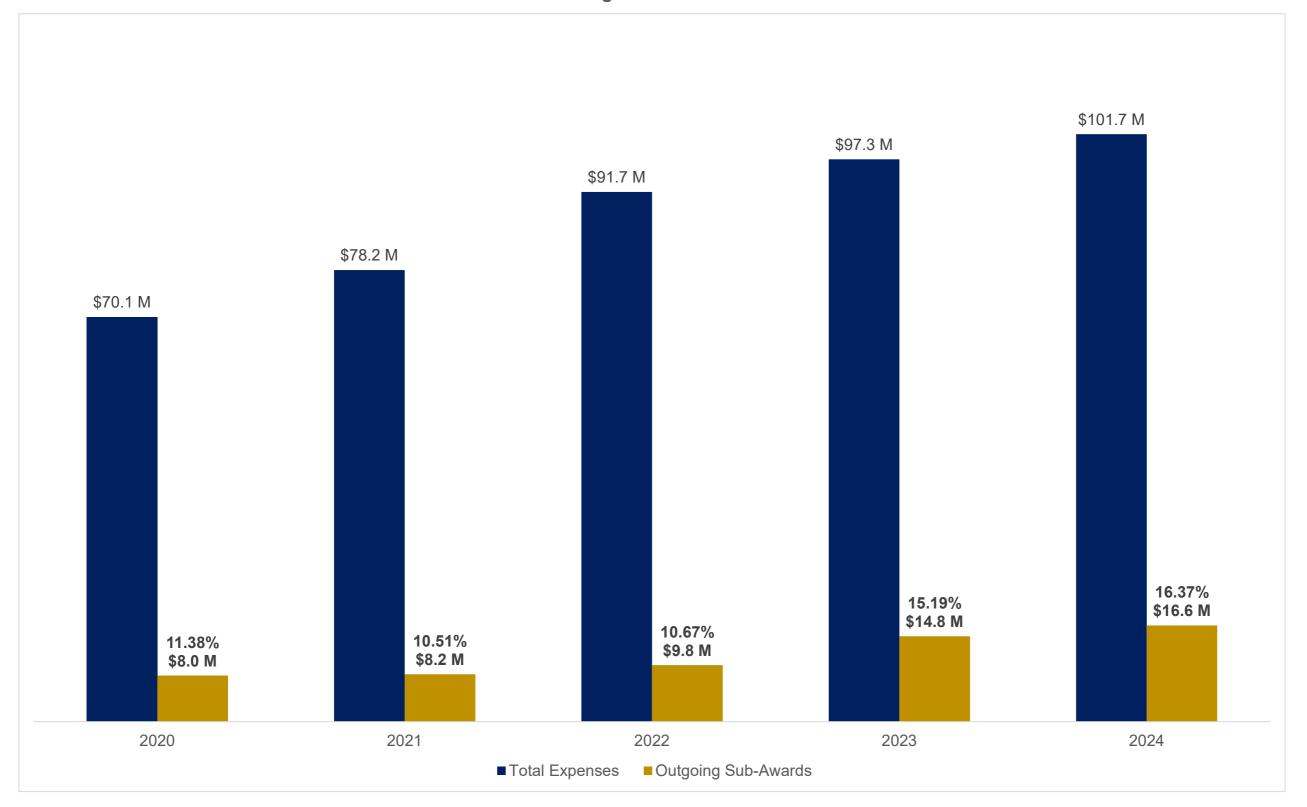

## Emory Primate Center - Sponsored Research Expenditures Direct, Indirect and Total August FY20-FY24

Emory Primate Center
Sponsored Research Expenditures, Outgoing Sub-Awards
August FY20-FY24

Emory Primate Center