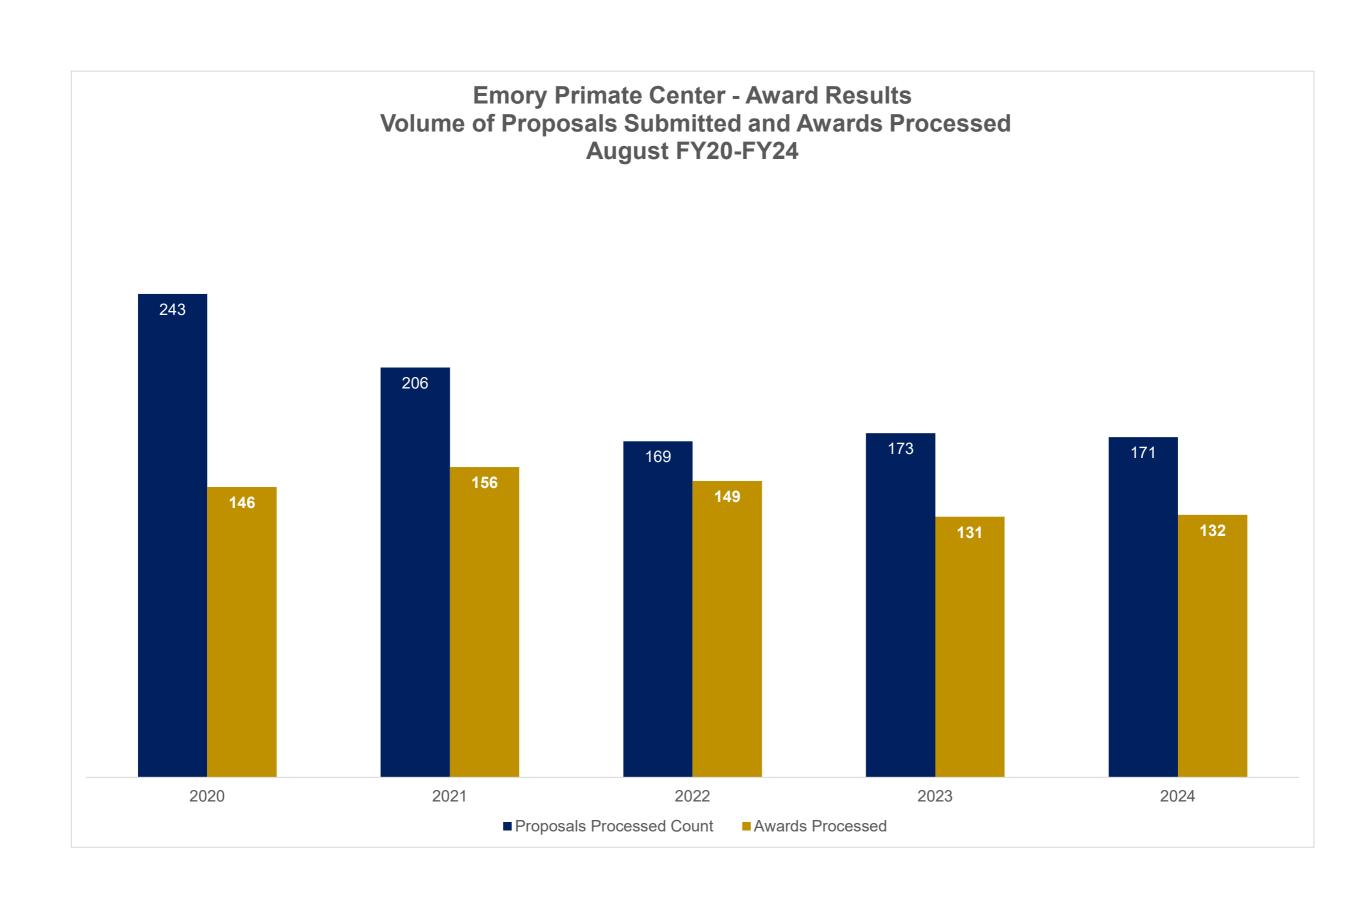

## Emory Primate Center - Proposals Submitted Direct, Indirect and Total (\$'s) Processed August FY20-FY24

## Emory Primate Center - Award Results Direct, Indirect, Total and Award Processed August FY20-FY24