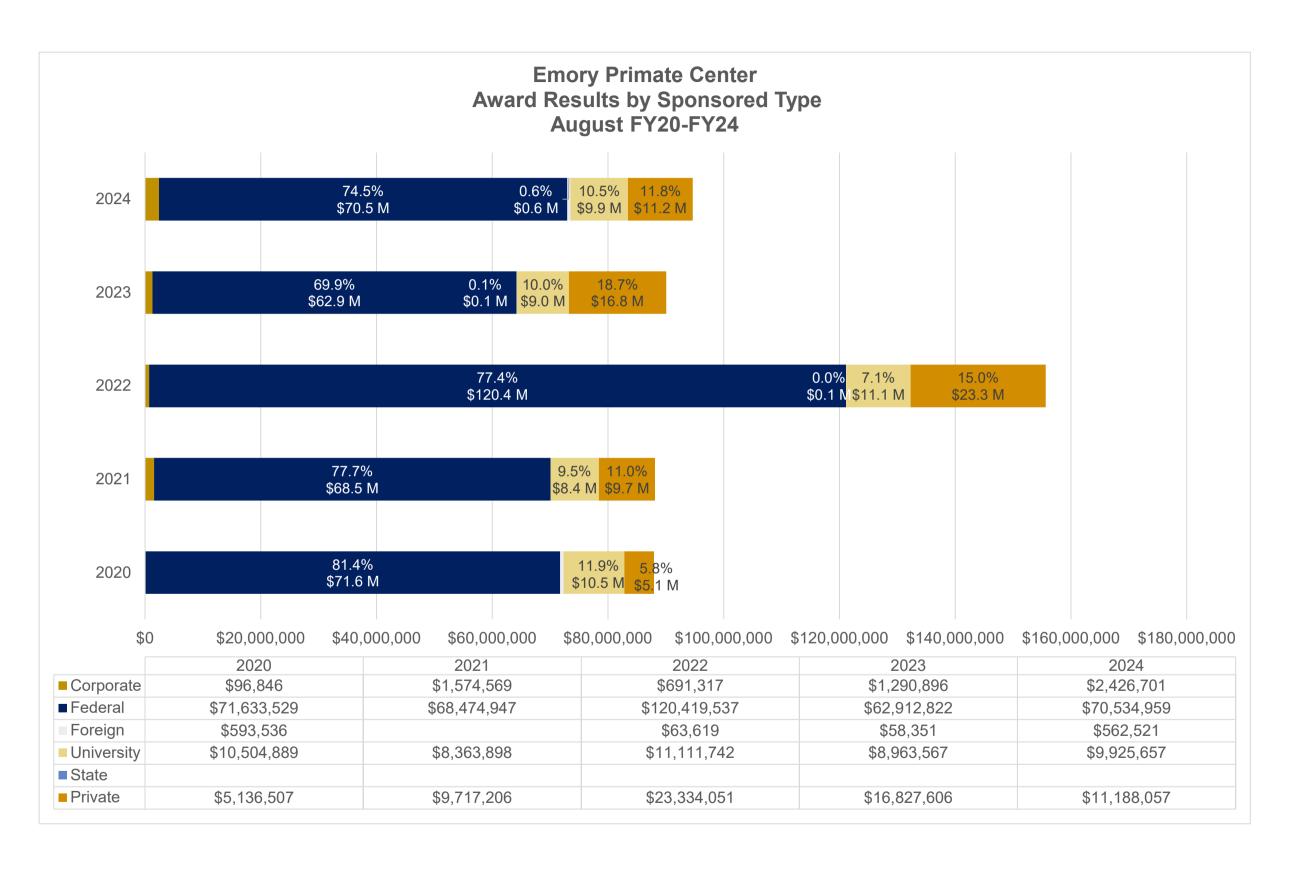

## Emory Primate Center - Award Results Direct, Indirect, Total and Award Processed August FY20-FY24