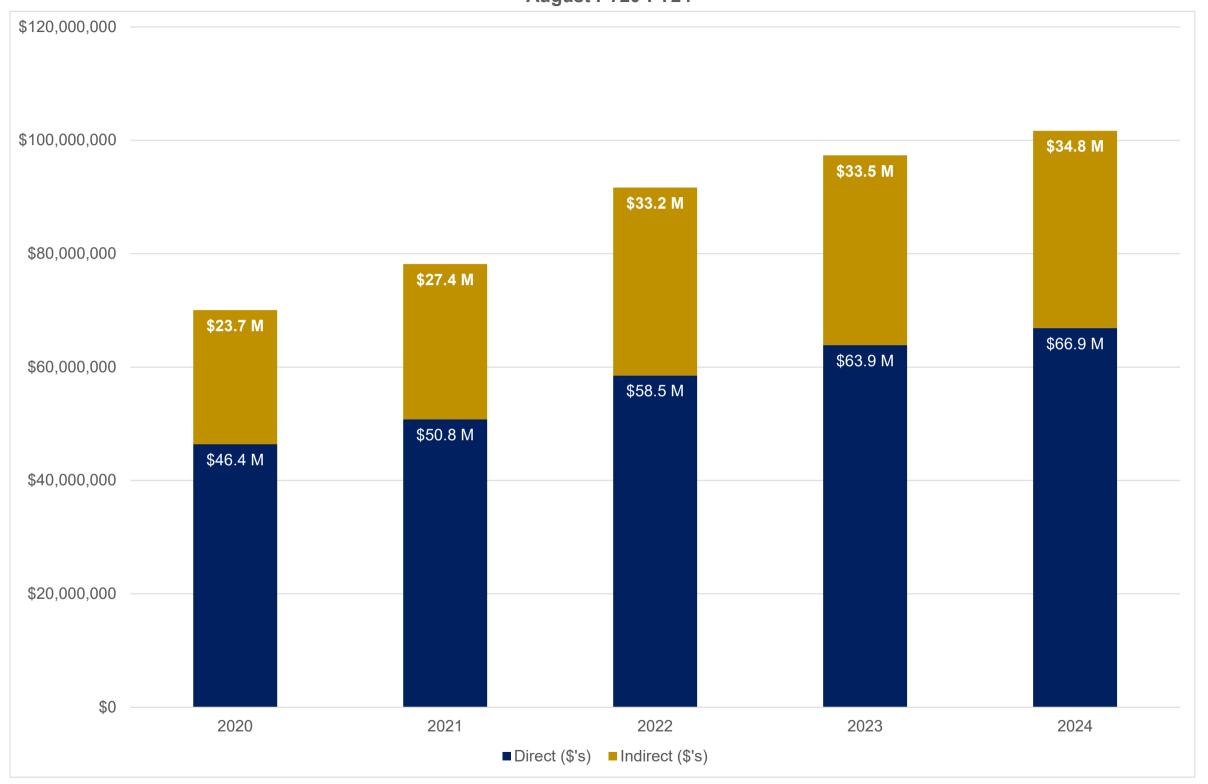

## Emory Primate Center - Sponsored Research Expenditures Direct, Indirect and Total August FY20-FY24

Emory Primate Center
Sponsored Research Expenditures, Outgoing Sub-Awards
August FY20-FY24

Emory Primate Center