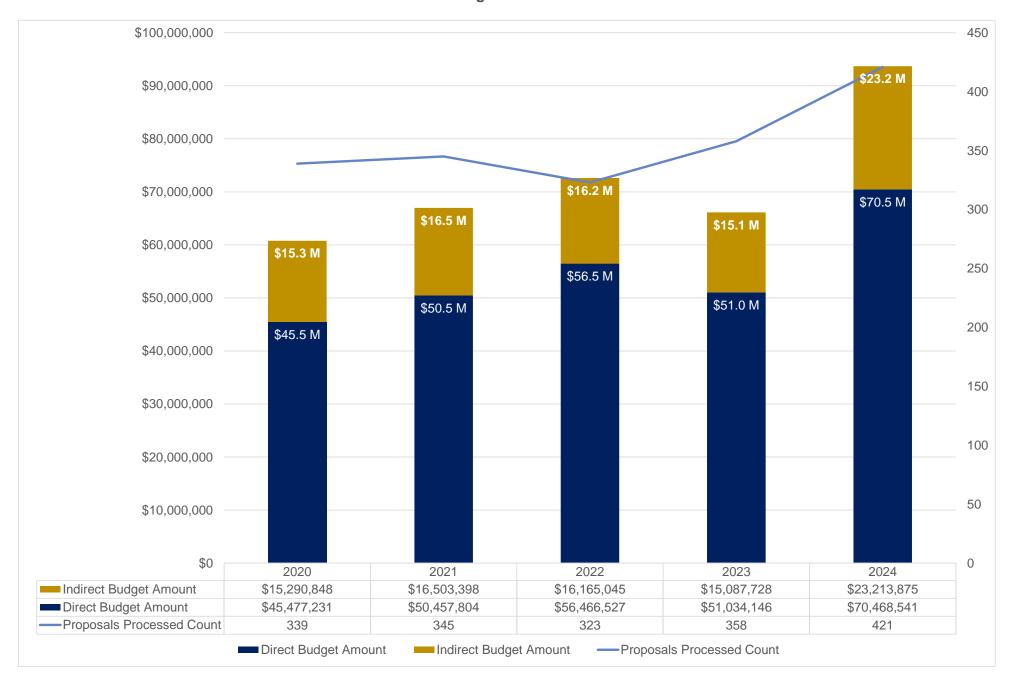

Emory College - Proposals Submitted Direct, Indirect and Total (\$'s) Processed Aug FY20-FY24