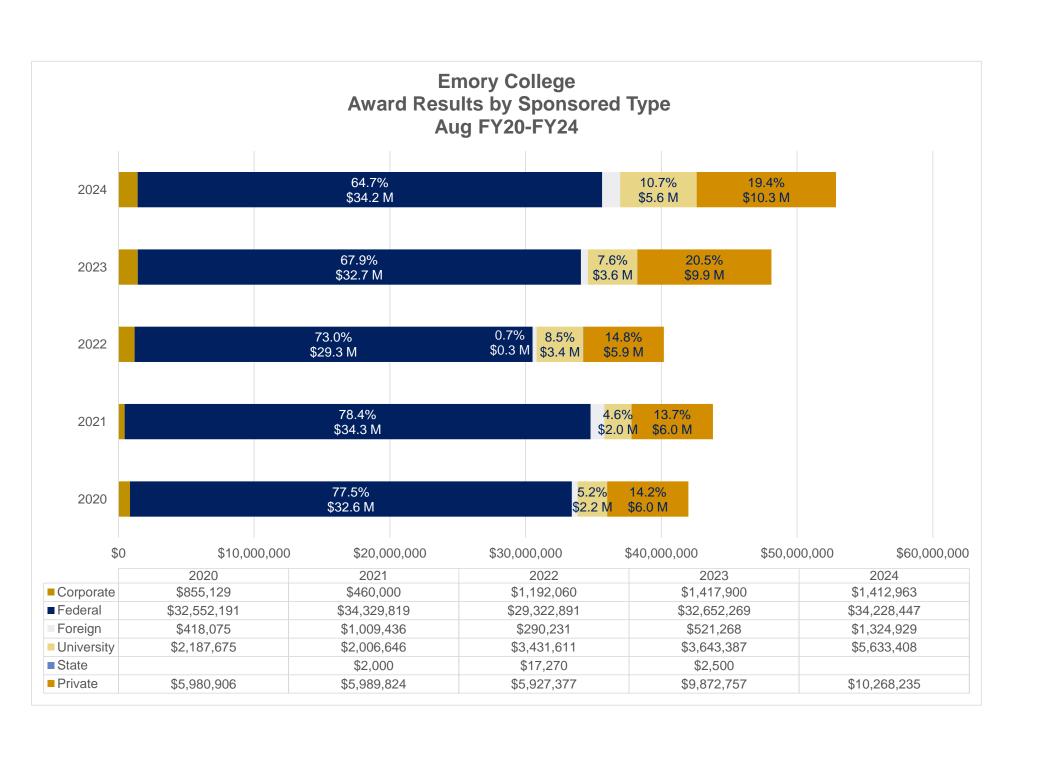

## Emory College - Award Results Direct, Indirect, Total and Award Processed Aug FY20-FY24