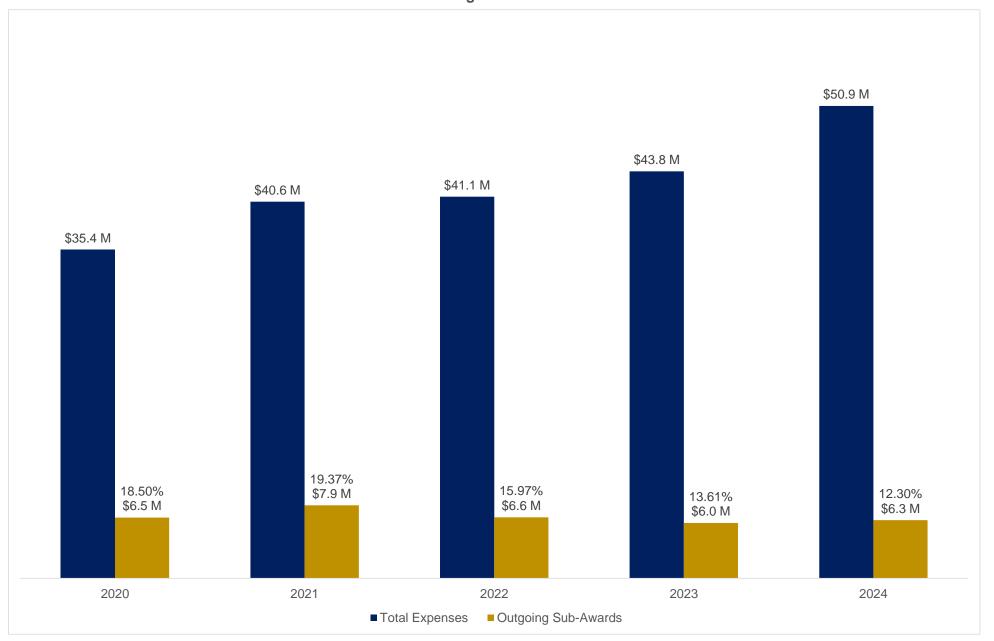

## Emory College - Sponsored Research Expenditures Direct, Indirect and Total Aug FY20-FY24

Emory College
Sponsored Research Expenditures, Outgoing Sub-Awards
Aug FY20-FY24

Emory College
Awards Incoming Sub-Awards
Total Award Funding and Processed
Aug FY20-FY24