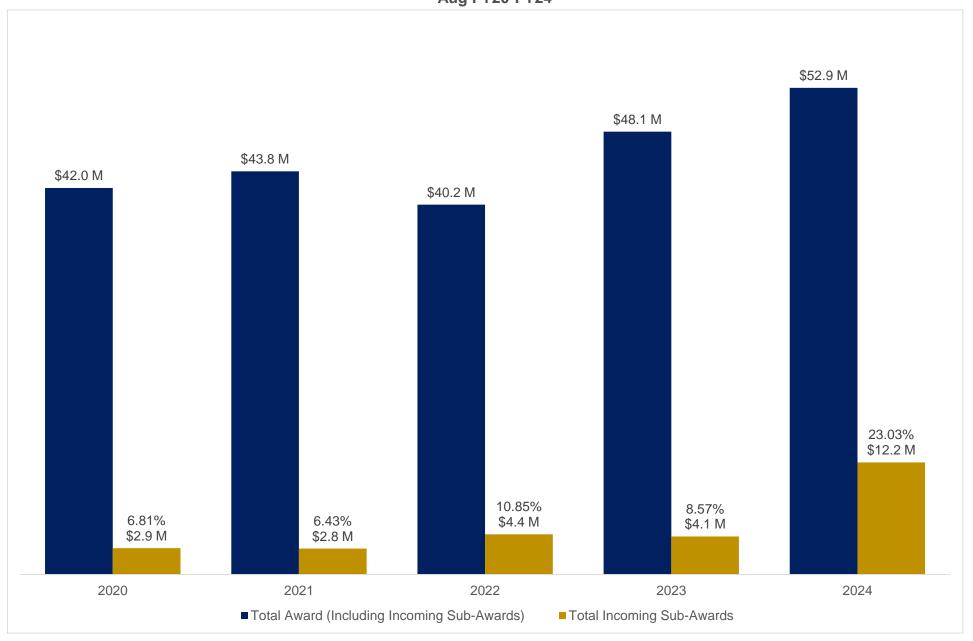

## Emory College - Sponsored Research Expenditures Direct, Indirect and Total Aug FY20-FY24

Emory College
Sponsored Research Expenditures, Outgoing Sub-Awards
Aug FY20-FY24

Emory College
Awards Incoming Sub-Awards
Total Award Funding and Processed
Aug FY20-FY24