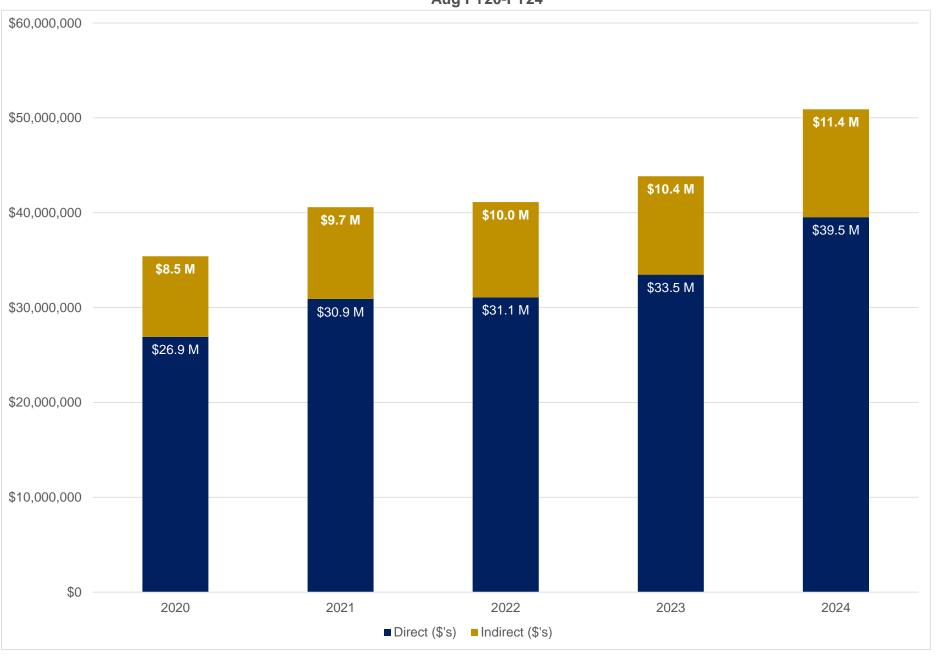

## Emory College - Sponsored Research Expenditures Direct, Indirect and Total Aug FY20-FY24

Emory College
Sponsored Research Expenditures, Outgoing Sub-Awards
Aug FY20-FY24

Emory College
Awards Incoming Sub-Awards
Total Award Funding and Processed
Aug FY20-FY24