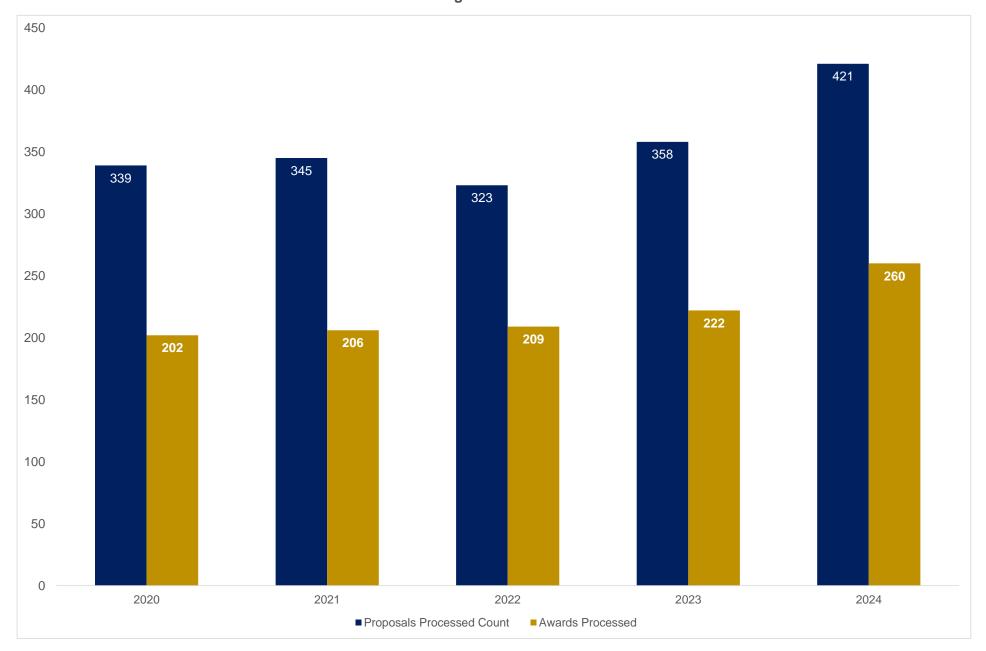

## Emory College - Award Results Volume of Proposals Submitted and Awards Processed Aug FY20-FY24