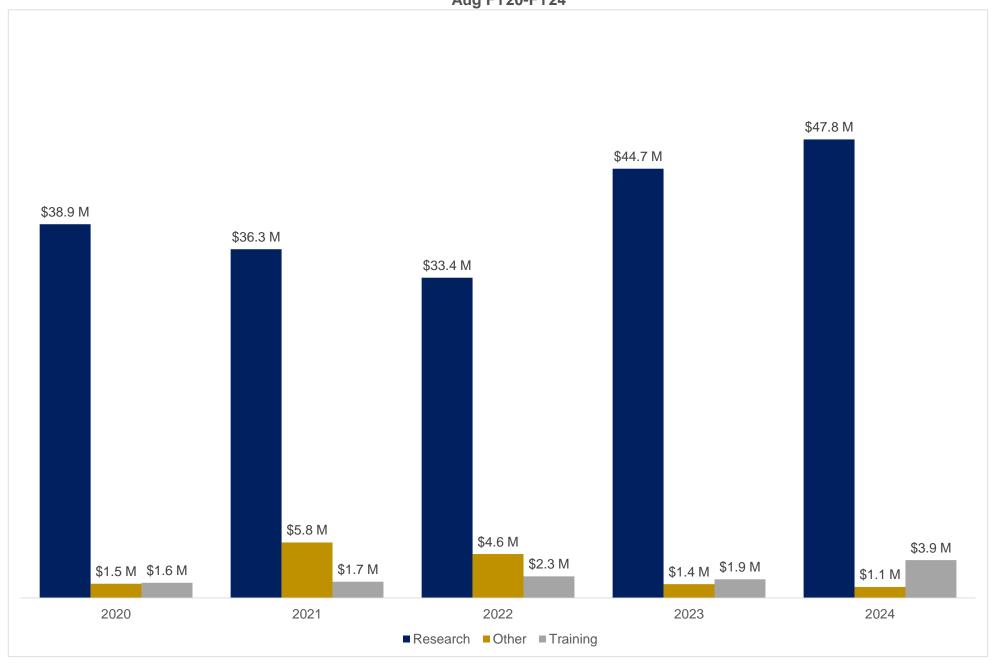

Emory College - Proposals Submitted Direct, Indirect and Total (\$'s) Processed Aug FY20-FY24



## Emory College - Award Results Direct, Indirect, Total and Award Processed Aug FY20-FY24



## Emory College - Award Results Volume of Proposals Submitted and Awards Processed Aug FY20-FY24



## Emory College - Sponsored Research Expenditures Direct, Indirect and Total Aug FY20-FY24



Emory College
Sponsored Research Expenditures, Outgoing Sub-Awards
Aug FY20-FY24



Emory College
Awards Incoming Sub-Awards
Total Award Funding and Processed
Aug FY20-FY24



Emory College Award Results by Research Type Aug FY20-FY24