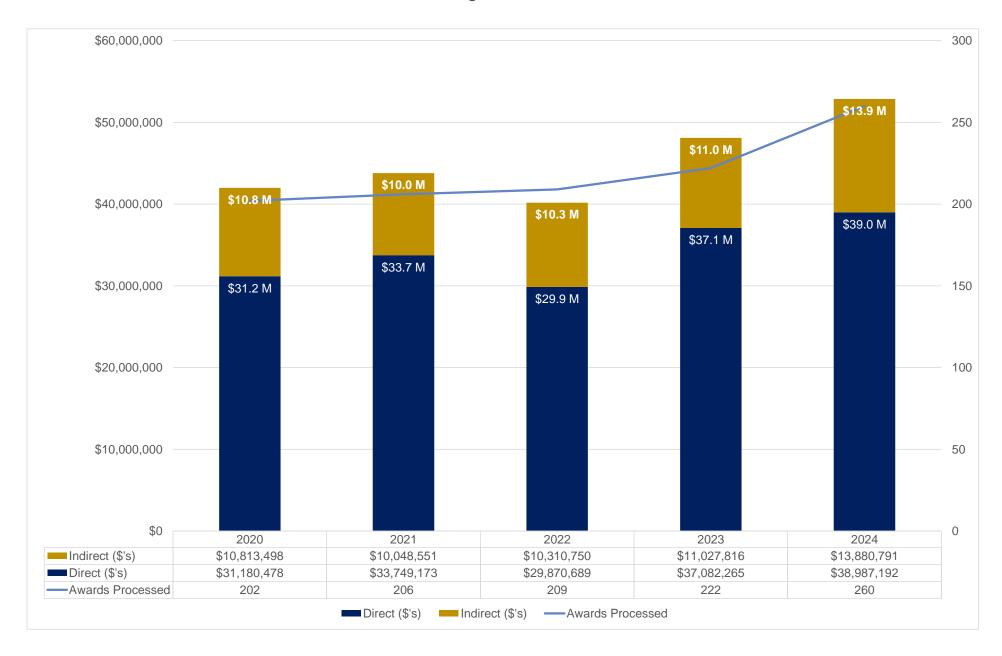

## Emory College - Award Results Direct, Indirect, Total and Award Processed Aug FY20-FY24