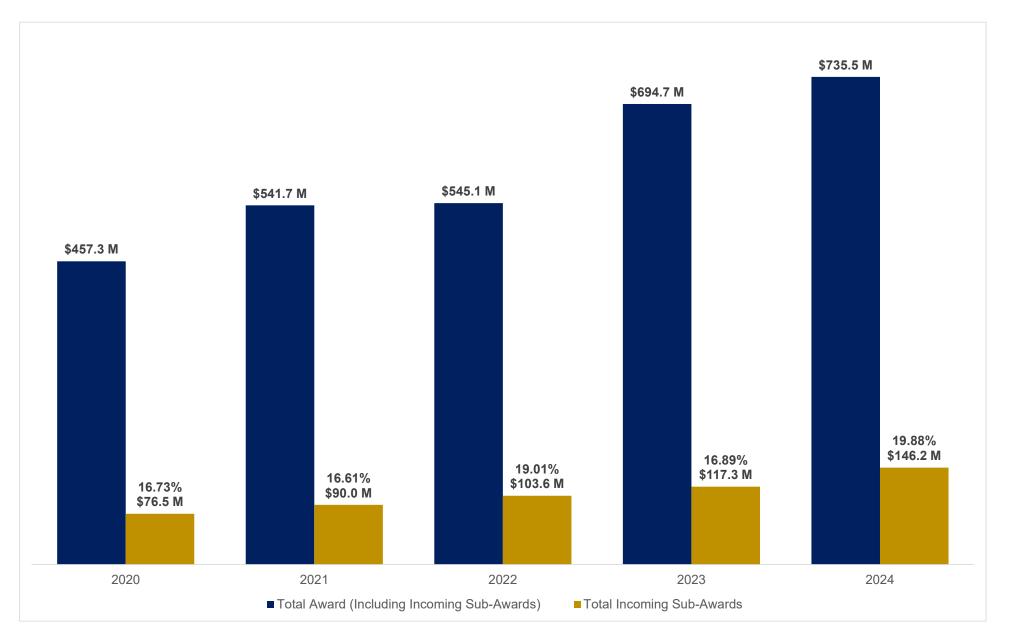

# Emory University Total Awards including Incoming Sub-Award Flow-Throughs and the Percentage of Incoming Sub-Award Flow-Throughs to Total Awards May FY20-FY24