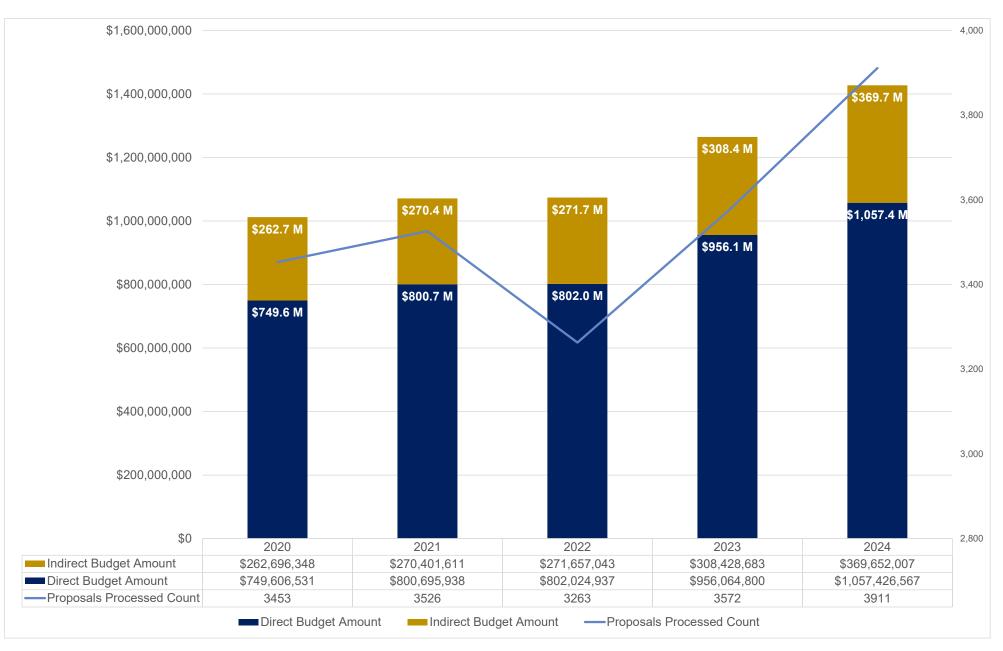

### Emory University Proposals Submitted Direct, Indirect and Total (\$'s) Processed May FY20-FY24