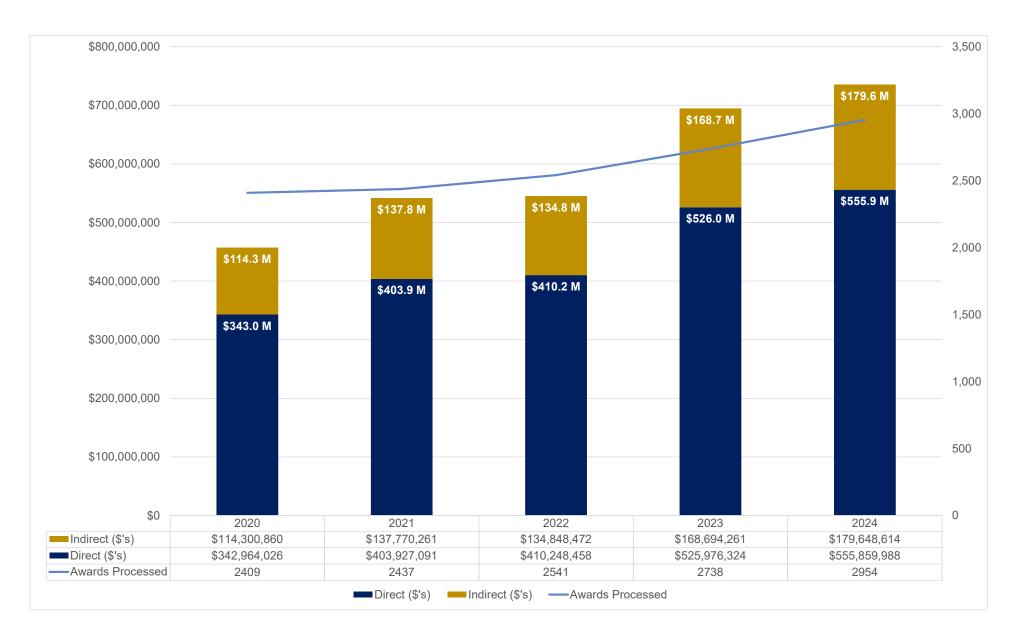

#### Emory University - Award Results Direct, Indirect, Total and Award Processed May FY20-FY24