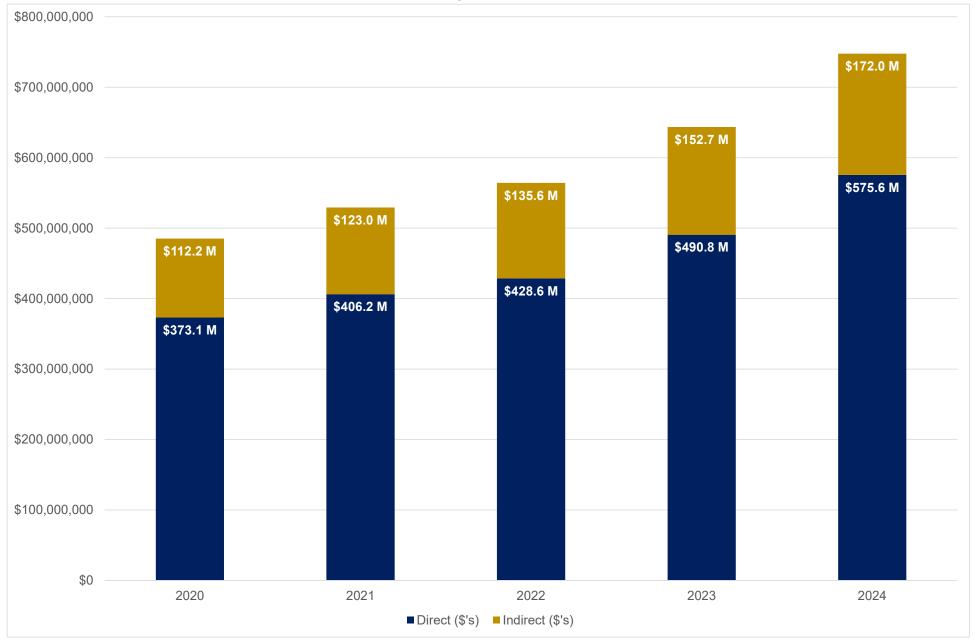

# Emory University - Sponsored Research Expenditures Direct, Indirect and Total May FY20-FY24