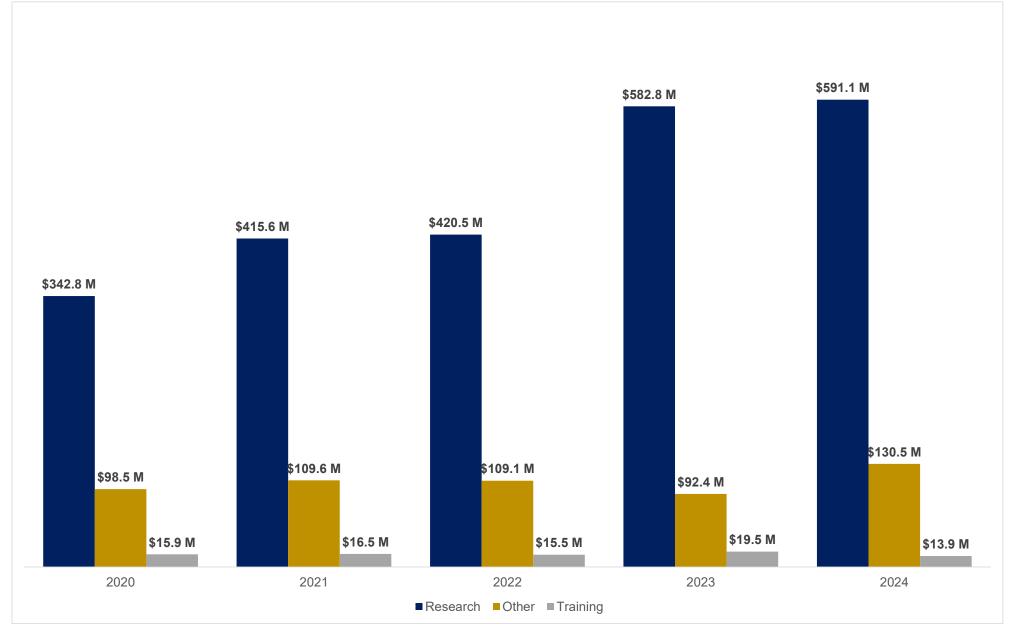

### Emory University Proposals Submitted Direct, Indirect and Total (\$'s) Processed May FY20-FY24



#### Emory University - Award Results Direct, Indirect, Total and Award Processed May FY20-FY24



#### Emory University - Award Results Volume of Proposals Submitted and Awards Processed May FY20-FY24



# Emory University - Sponsored Research Expenditures Direct, Indirect and Total May FY20-FY24



#### Emory University Sponsored Research Expenditures, Outgoing Sub-Awards May FY20-FY24



# Emory University Total Awards including Incoming Sub-Award Flow-Throughs and the Percentage of Incoming Sub-Award Flow-Throughs to Total Awards May FY20-FY24



# Emory University Award Results by Research Type May FY20-FY24



#### Emory University Award Results by Sponsored Type May FY20-FY24