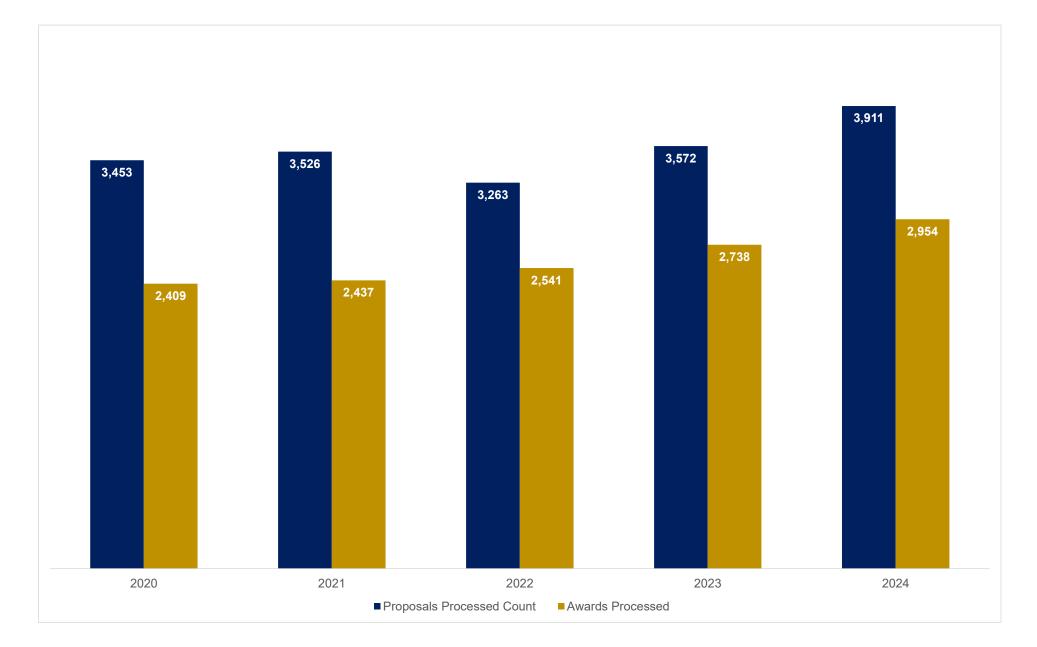

#### Emory University - Award Results Volume of Proposals Submitted and Awards Processed May FY20-FY24