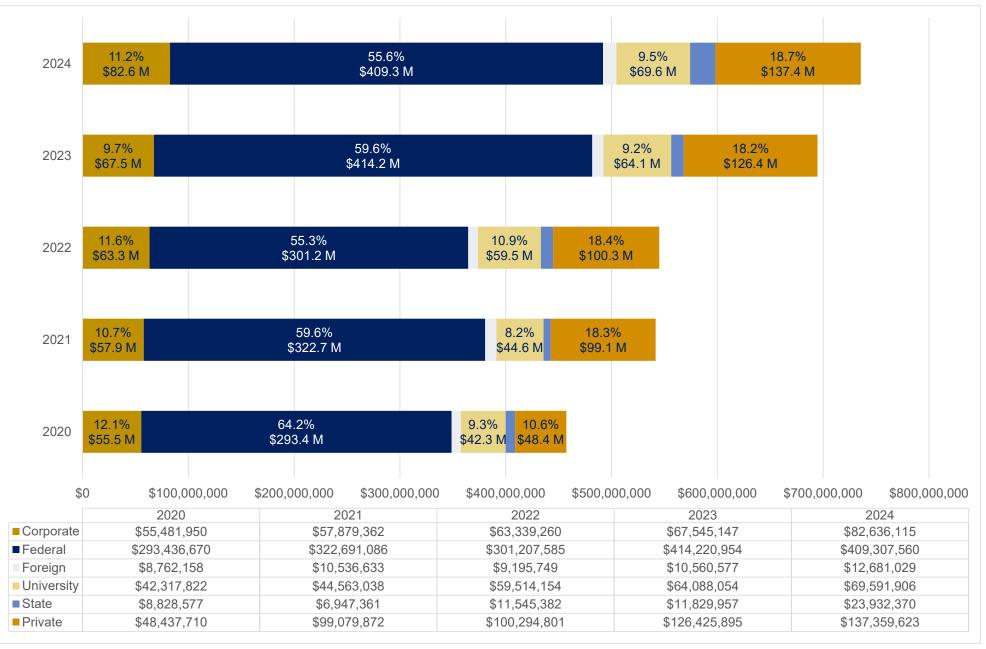

### Emory University Proposals Submitted Direct, Indirect and Total (\$'s) Processed May FY20-FY24



#### Emory University - Award Results Direct, Indirect, Total and Award Processed May FY20-FY24



#### Emory University - Award Results Volume of Proposals Submitted and Awards Processed May FY20-FY24



# Emory University - Sponsored Research Expenditures Direct, Indirect and Total May FY20-FY24



#### Emory University Sponsored Research Expenditures, Outgoing Sub-Awards May FY20-FY24



# Emory University Total Awards including Incoming Sub-Award Flow-Throughs and the Percentage of Incoming Sub-Award Flow-Throughs to Total Awards May FY20-FY24



# Emory University Award Results by Research Type May FY20-FY24



#### Emory University Award Results by Sponsored Type May FY20-FY24