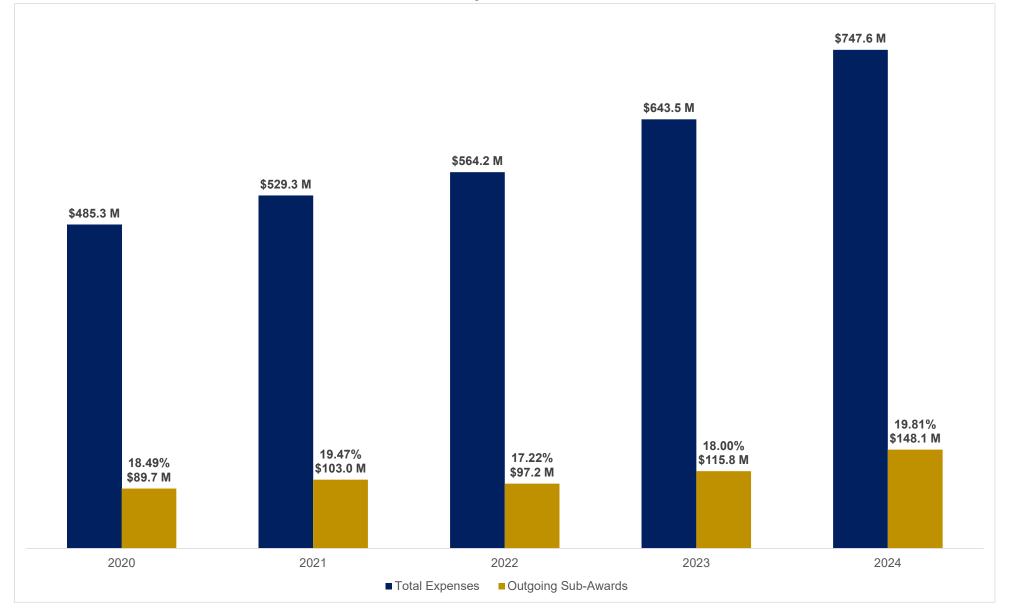

#### Emory University Sponsored Research Expenditures, Outgoing Sub-Awards May FY20-FY24