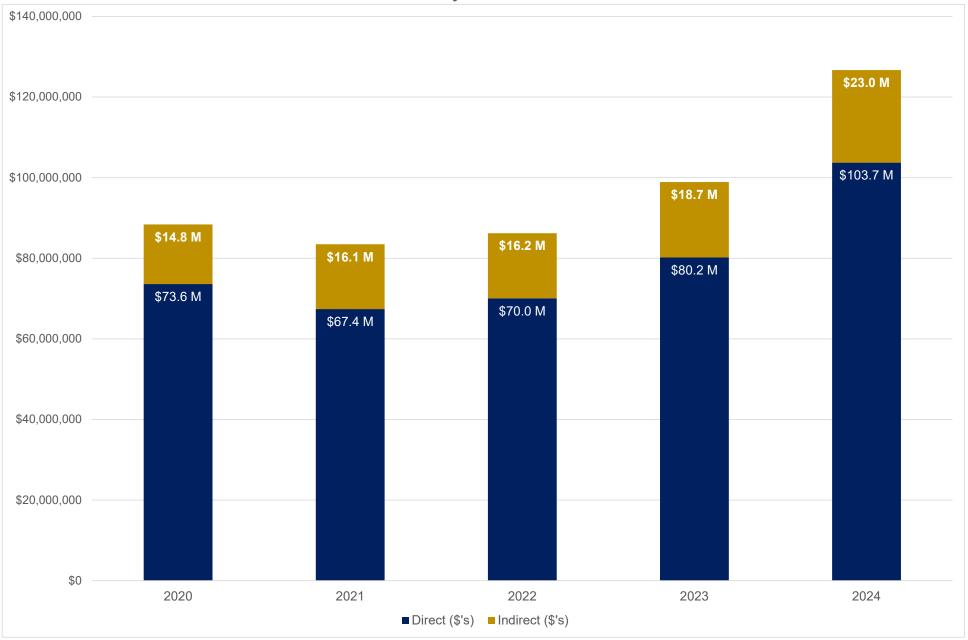

# School of Public Health - Sponsored Research Expenditures Direct, Indirect and Total May FY20-FY24