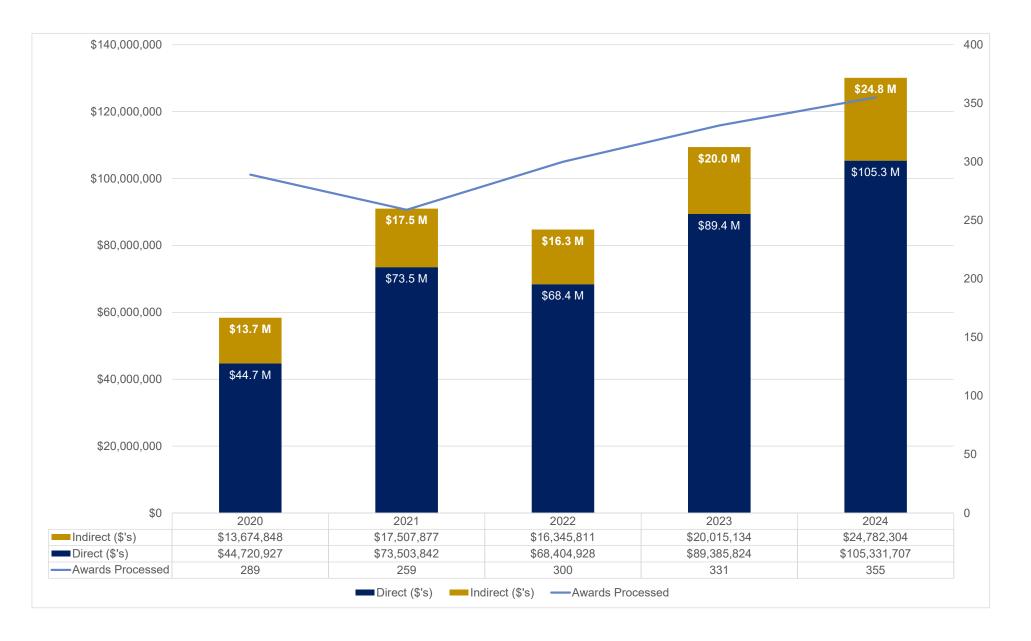

### School of Public Health - Award Results Direct, Indirect, Total and Award Processed May FY20-FY24