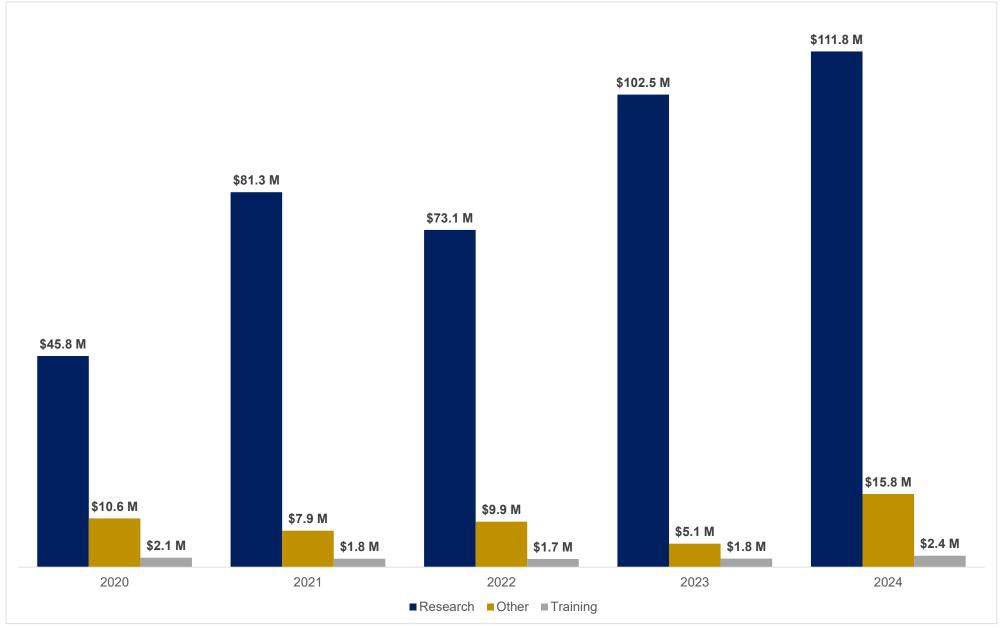

## School of Public Health - Proposals Submitted Direct, Indirect and Total (\$'s) Processed May FY20-FY24



### School of Public Health - Award Results Direct, Indirect, Total and Award Processed May FY20-FY24



## School of Public Health - Award Results Volume of Proposals Submitted and Awards Processed May FY20-FY24



# School of Public Health - Sponsored Research Expenditures Direct, Indirect and Total May FY20-FY24



## School of Public Health Sponsored Research Expenditures, Outgoing Sub-Awards May FY20-FY24



School of Public Health Total Awards including Incoming Sub-Award Flow-Throughs and the Percentage of Incoming Sub-Award Flow-Throughs to Total Awards May FY20-FY24



#### School of Public Health Award Results by Research Type May FY20-FY24