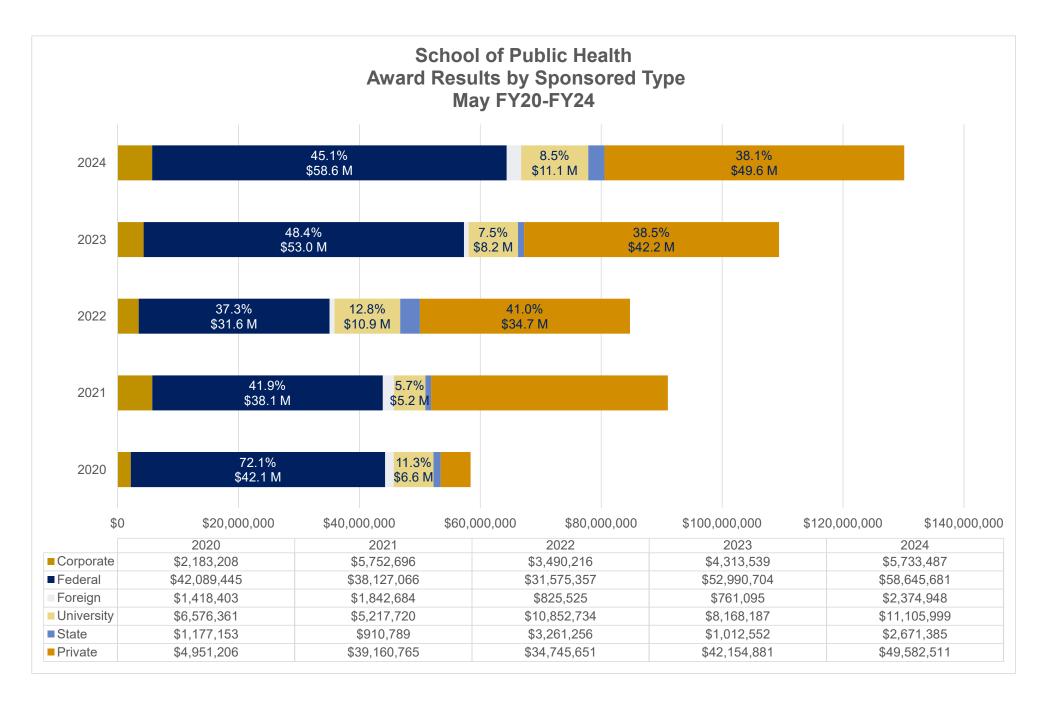

### School of Public Health - Award Results Direct, Indirect, Total and Award Processed May FY20-FY24