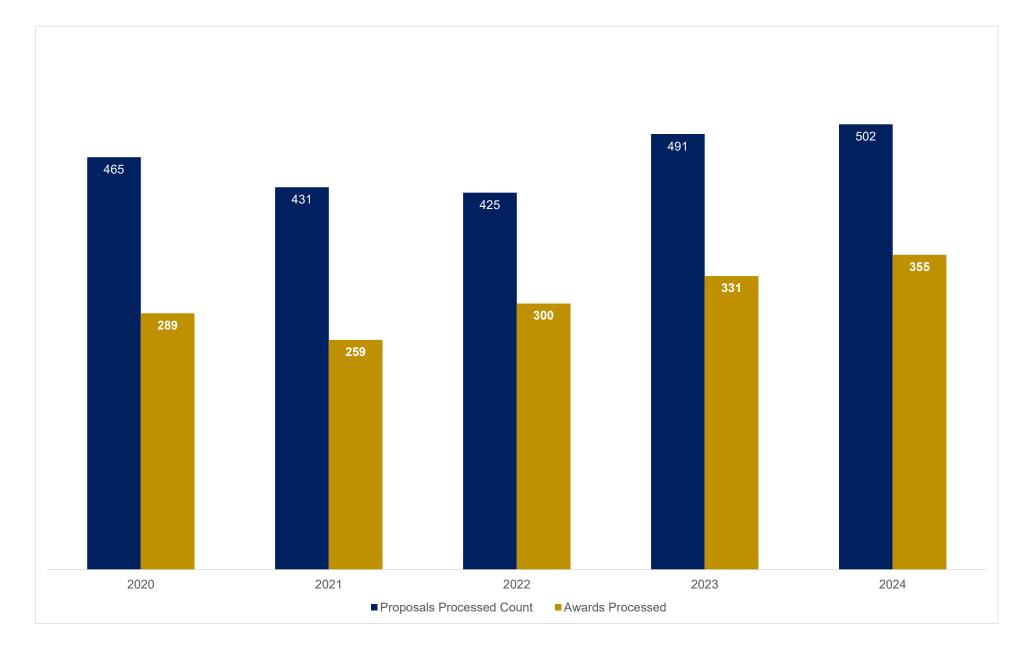

## School of Public Health - Award Results Volume of Proposals Submitted and Awards Processed May FY20-FY24