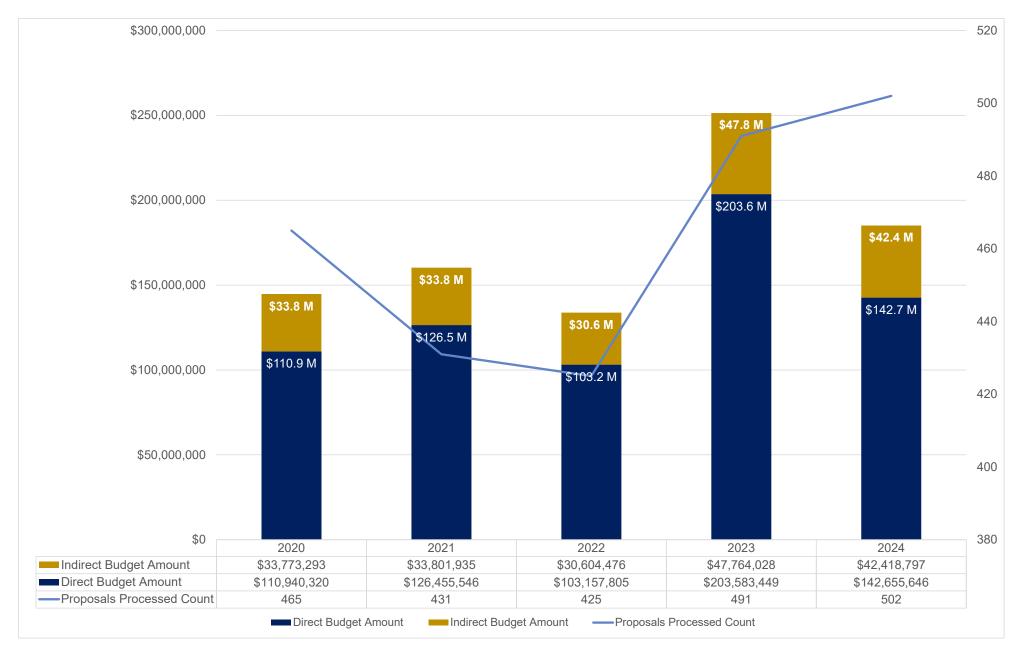

## School of Public Health - Proposals Submitted Direct, Indirect and Total (\$'s) Processed May FY20-FY24