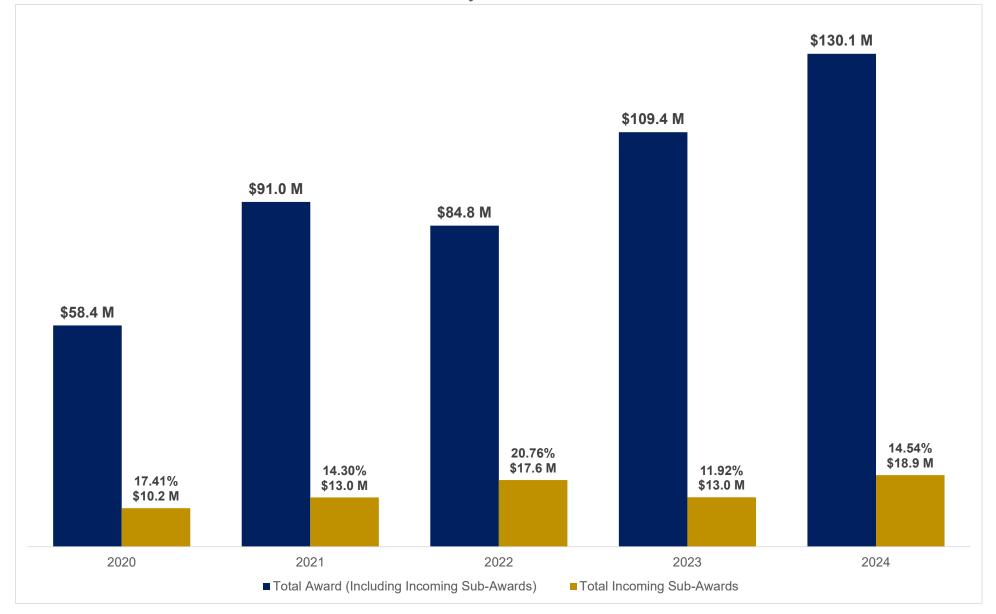

## School of Public Health Sponsored Research Expenditures, Outgoing Sub-Awards May FY20-FY24

School of Public Health Total Awards including Incoming Sub-Award Flow-Throughs and the Percentage of Incoming Sub-Award Flow-Throughs to Total Awards May FY20-FY24