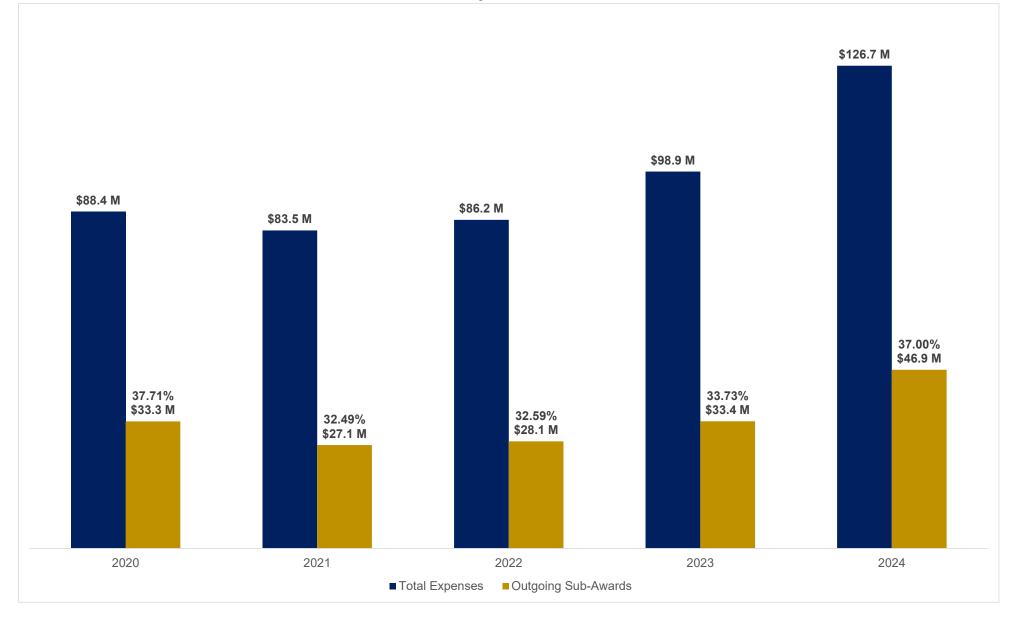

## School of Public Health Sponsored Research Expenditures, Outgoing Sub-Awards May FY20-FY24

School of Public Health Total Awards including Incoming Sub-Award Flow-Throughs and the Percentage of Incoming Sub-Award Flow-Throughs to Total Awards May FY20-FY24