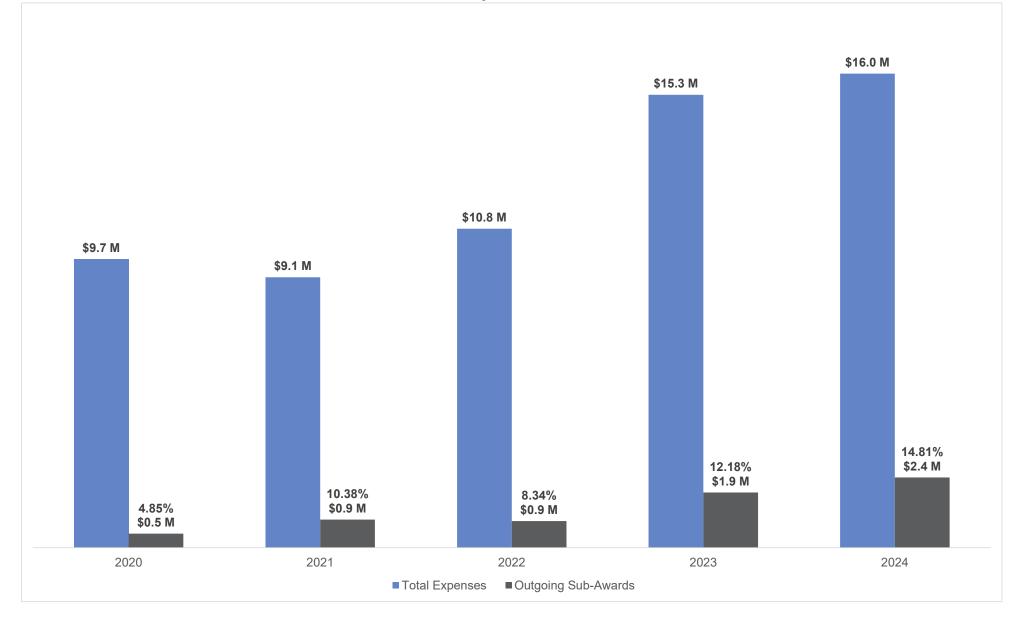

## School of Nursing Sponsored Research Expenditures, Outgoing Sub-Awards May FY20-FY24

School of Nursing Total Awards including Incoming Sub-Award Flow-Throughs and the Percentage of Incoming Sub-Award Flow-Throughs to Total Awards May FY20-FY24