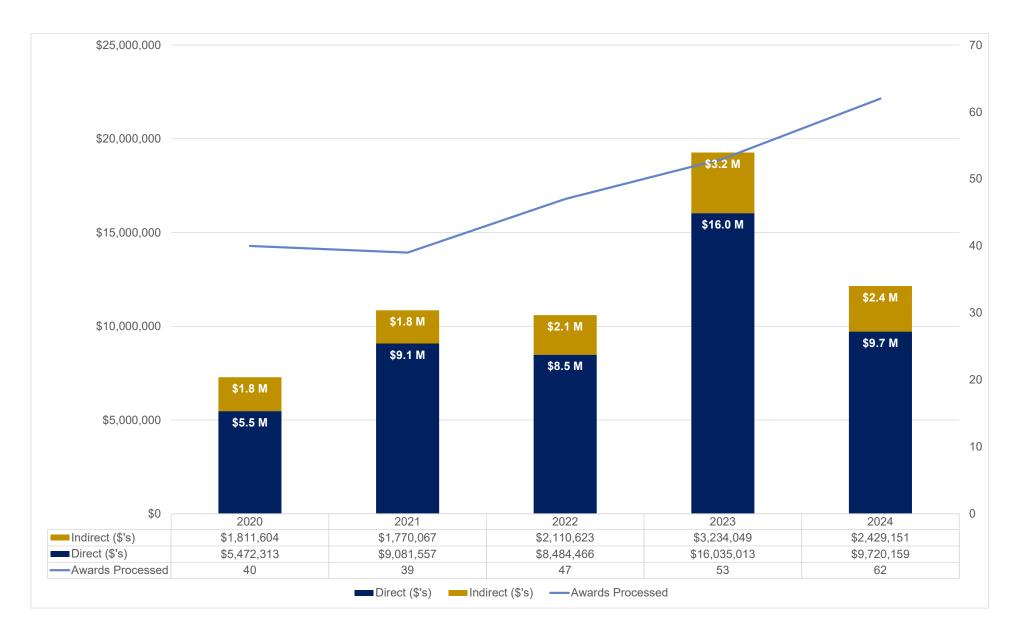

### School of Nursing - Award Results Direct, Indirect, Total and Award Processed May FY20-FY24