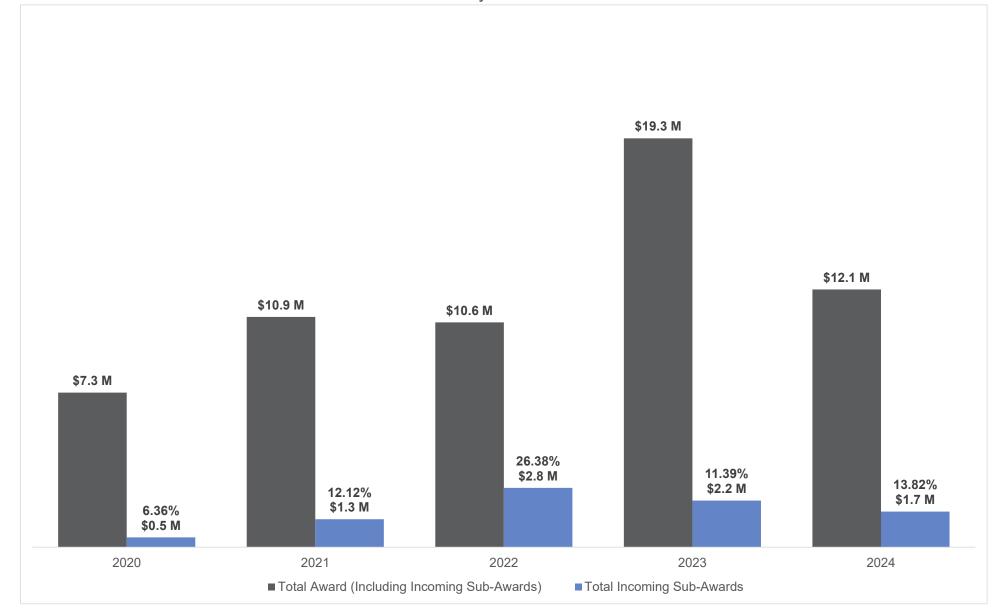

## School of Nursing Sponsored Research Expenditures, Outgoing Sub-Awards May FY20-FY24

School of Nursing Total Awards including Incoming Sub-Award Flow-Throughs and the Percentage of Incoming Sub-Award Flow-Throughs to Total Awards May FY20-FY24