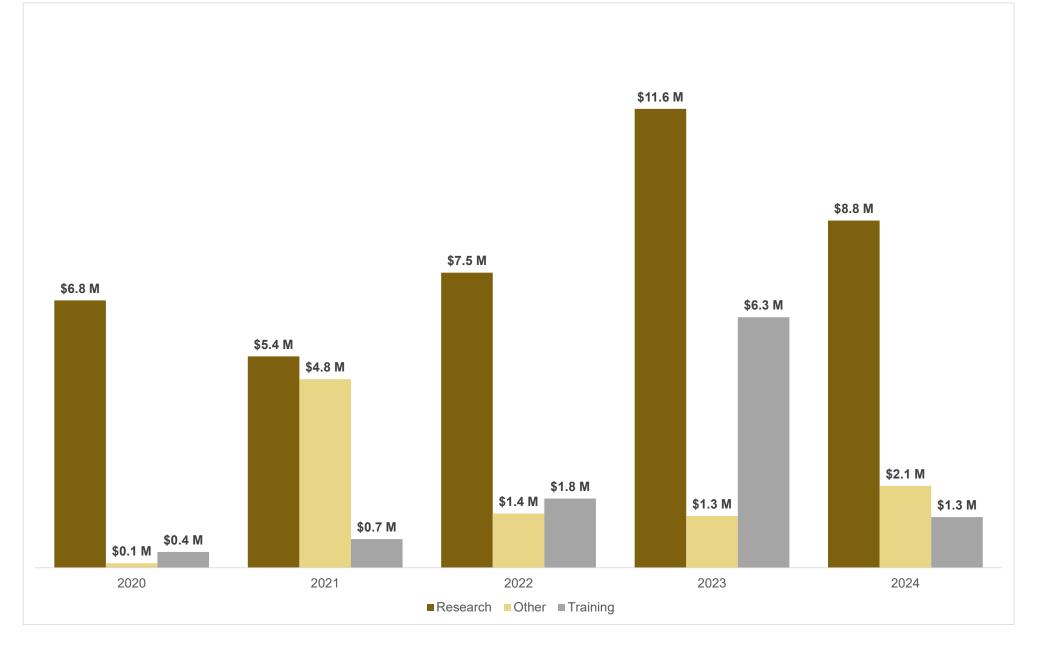

## School of Nursing - Proposals Submitted -Direct, Indirect and Total (\$'s) Processed May FY20-FY24



### School of Nursing - Award Results Direct, Indirect, Total and Award Processed May FY20-FY24



## School of Nursing - Award Results Volume of Proposals Submitted and Awards Processed May FY20-FY24



## School of Nursing - Sponsored Research Expenditures Direct, Indirect and Total May FY20-FY24



## School of Nursing Sponsored Research Expenditures, Outgoing Sub-Awards May FY20-FY24



School of Nursing Total Awards including Incoming Sub-Award Flow-Throughs and the Percentage of Incoming Sub-Award Flow-Throughs to Total Awards May FY20-FY24



#### School of Nursing Award Results by Research Type May FY20-FY24



# School of Nursing Award Results by Sponsored Type May FY20-FY24