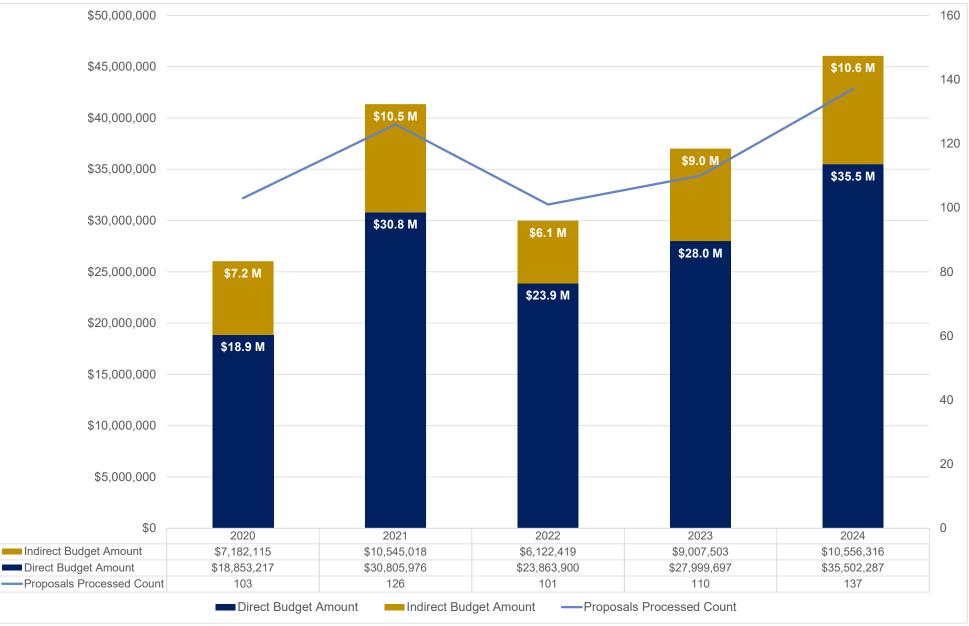

## School of Nursing - Proposals Submitted -Direct, Indirect and Total (\$'s) Processed May FY20-FY24