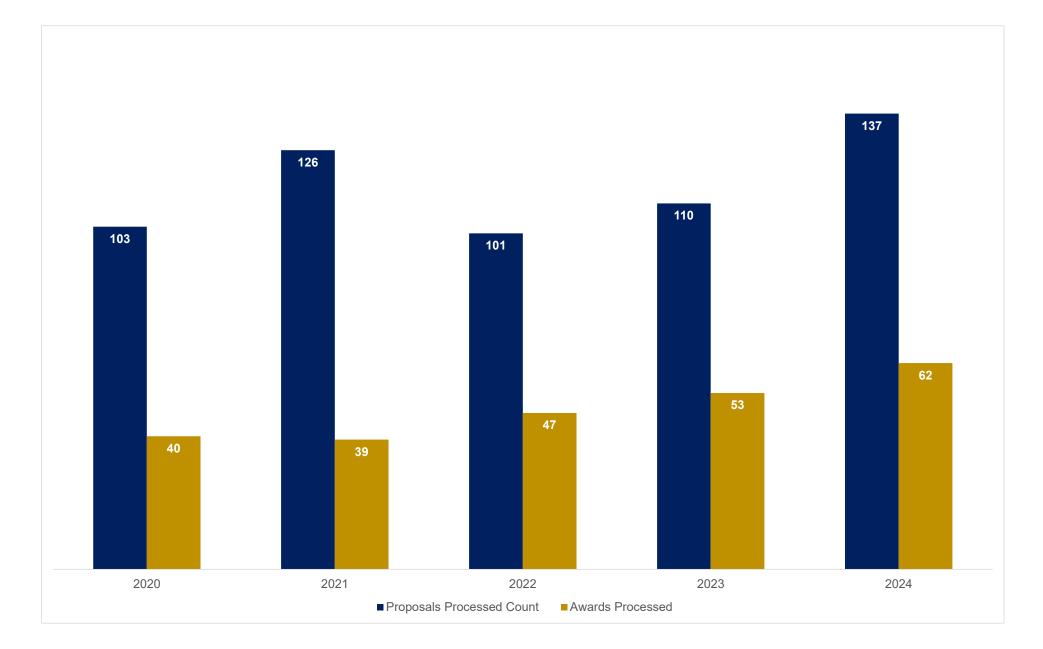

## School of Nursing - Award Results Volume of Proposals Submitted and Awards Processed May FY20-FY24