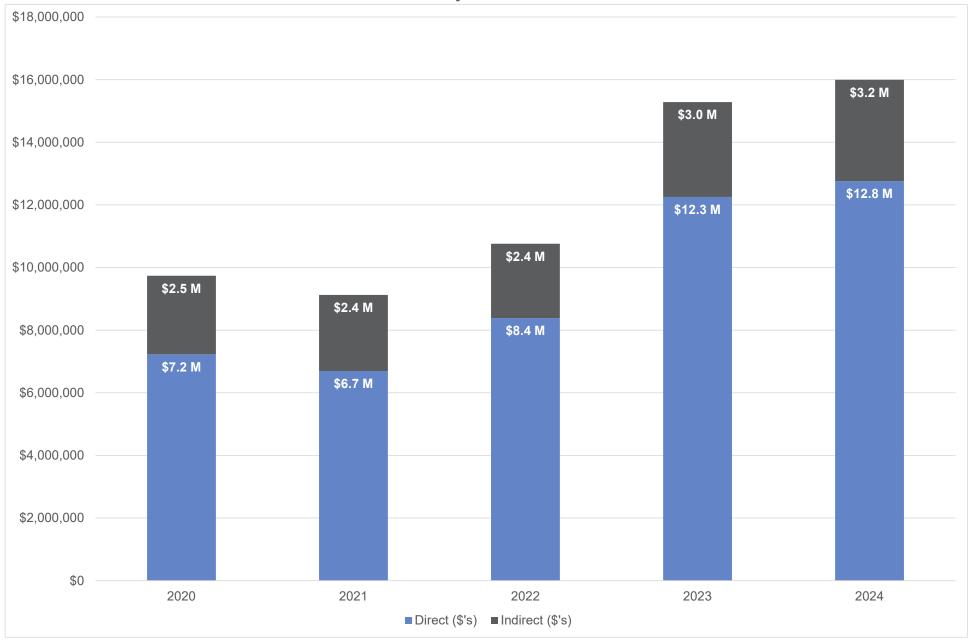

## School of Nursing - Sponsored Research Expenditures Direct, Indirect and Total May FY20-FY24