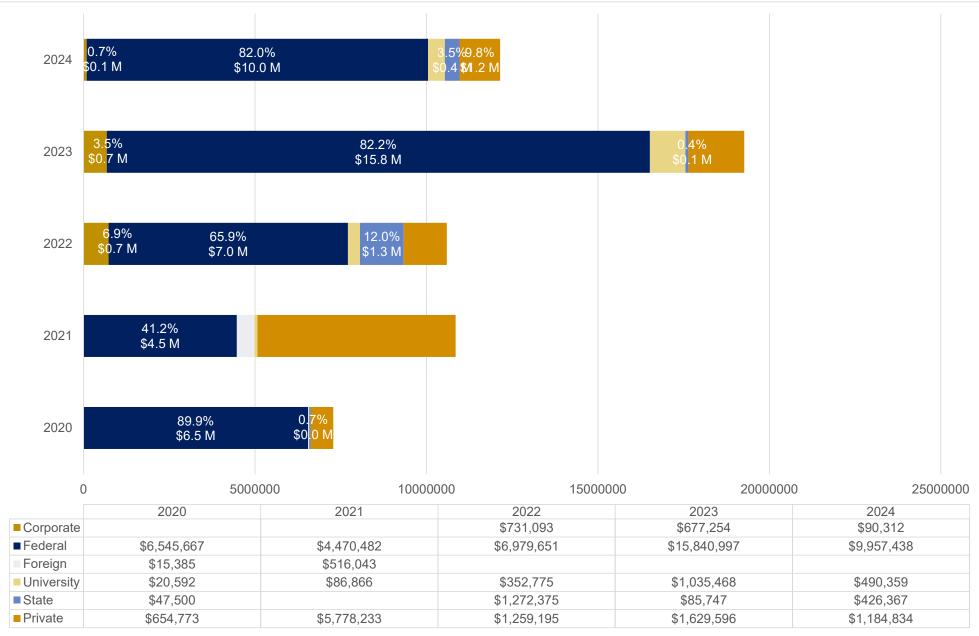

## School of Nursing - Proposals Submitted -Direct, Indirect and Total (\$'s) Processed May FY20-FY24



### School of Nursing - Award Results Direct, Indirect, Total and Award Processed May FY20-FY24



## School of Nursing - Award Results Volume of Proposals Submitted and Awards Processed May FY20-FY24



## School of Nursing - Sponsored Research Expenditures Direct, Indirect and Total May FY20-FY24



## School of Nursing Sponsored Research Expenditures, Outgoing Sub-Awards May FY20-FY24



School of Nursing Total Awards including Incoming Sub-Award Flow-Throughs and the Percentage of Incoming Sub-Award Flow-Throughs to Total Awards May FY20-FY24



#### School of Nursing Award Results by Research Type May FY20-FY24



# School of Nursing Award Results by Sponsored Type May FY20-FY24