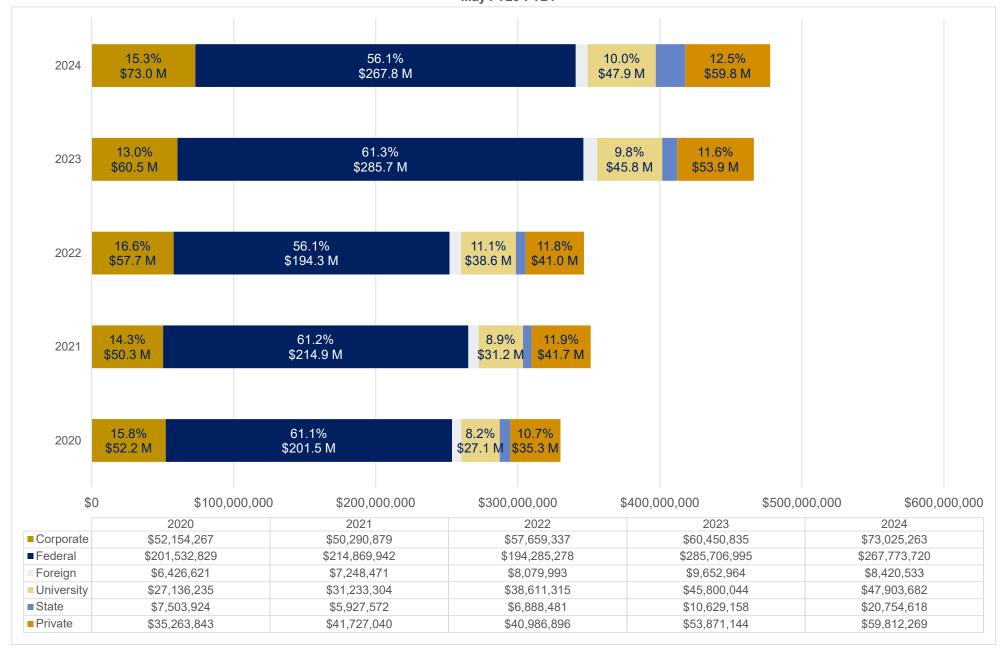

### School of Medicine Proposals Submitted -Direct, Indirect and Total (\$'s) Processed May FY20-FY24



### School of Medicine - Award Results Direct, Indirect, Total and Award Processed May FY20-FY24



## School of Medicine - Award Results Volume of Proposals Submitted and Awards Processed May FY20-FY24



# School of Medicine - Sponsored Research Expenditures Direct, Indirect and Total May FY20-FY24



School of Medicine Sponsored Research Expenditures, Outgoing Sub-Awards May FY20-FY24



#### School of Medicine Awards Incoming Sub-Awards Total Award Funding and Processed May FY20-FY24



### School of Medicine Award Results by Research Type May FY20-FY24



#### School of Medicine Award Results by Sponsored Type May FY20-FY24