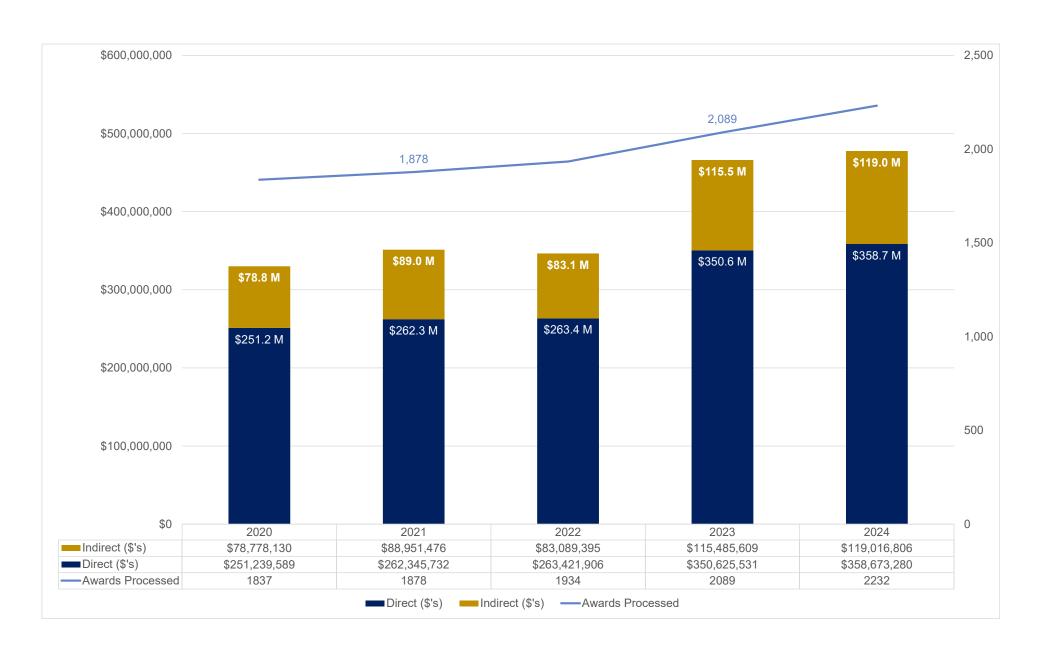

### School of Medicine - Award Results Direct, Indirect, Total and Award Processed May FY20-FY24