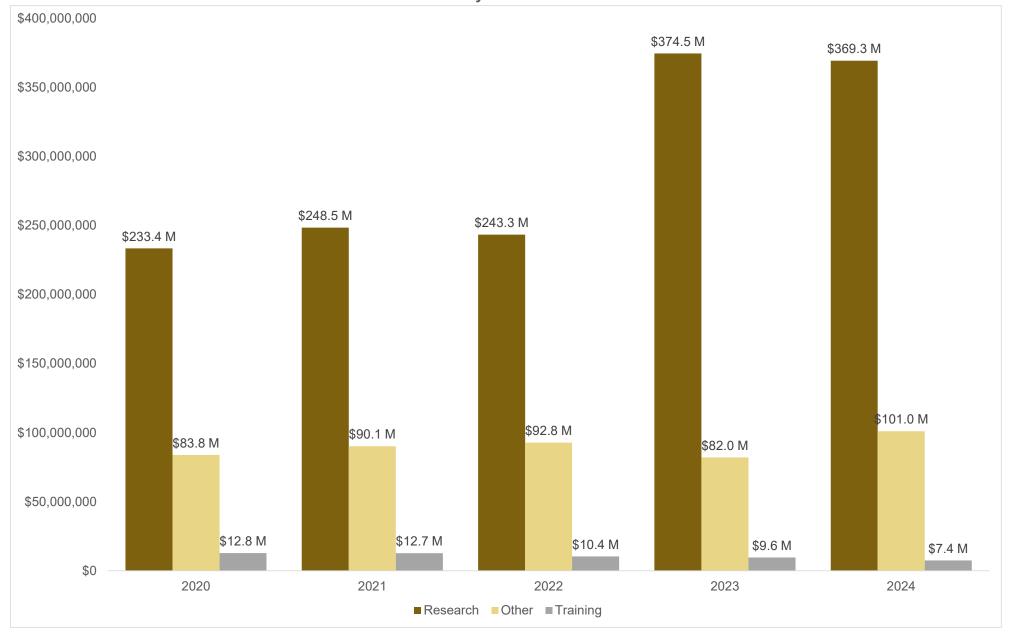

### School of Medicine Proposals Submitted -Direct, Indirect and Total (\$'s) Processed May FY20-FY24



### School of Medicine - Award Results Direct, Indirect, Total and Award Processed May FY20-FY24



## School of Medicine - Award Results Volume of Proposals Submitted and Awards Processed May FY20-FY24



# School of Medicine - Sponsored Research Expenditures Direct, Indirect and Total May FY20-FY24



School of Medicine Sponsored Research Expenditures, Outgoing Sub-Awards May FY20-FY24



#### School of Medicine Awards Incoming Sub-Awards Total Award Funding and Processed May FY20-FY24



### School of Medicine Award Results by Research Type May FY20-FY24



#### School of Medicine Award Results by Sponsored Type May FY20-FY24