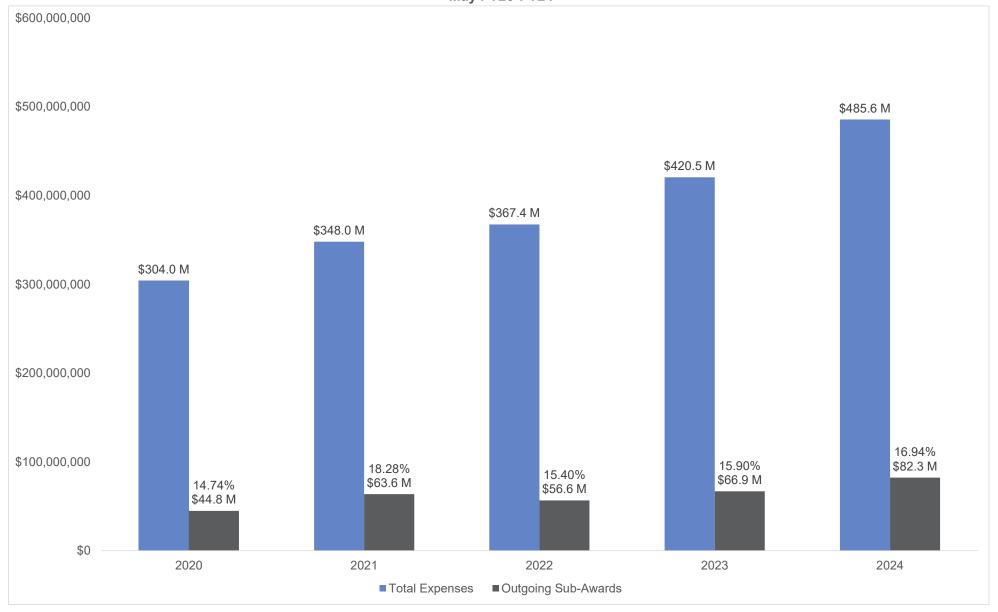

# School of Medicine - Sponsored Research Expenditures Direct, Indirect and Total May FY20-FY24

School of Medicine Sponsored Research Expenditures, Outgoing Sub-Awards May FY20-FY24