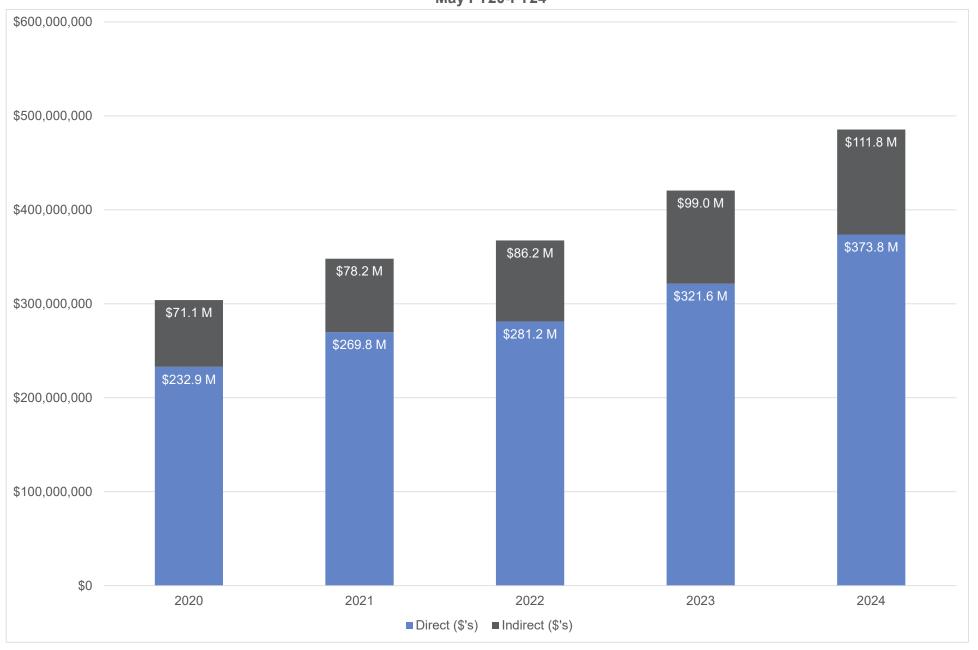

# School of Medicine - Sponsored Research Expenditures Direct, Indirect and Total May FY20-FY24

School of Medicine Sponsored Research Expenditures, Outgoing Sub-Awards May FY20-FY24