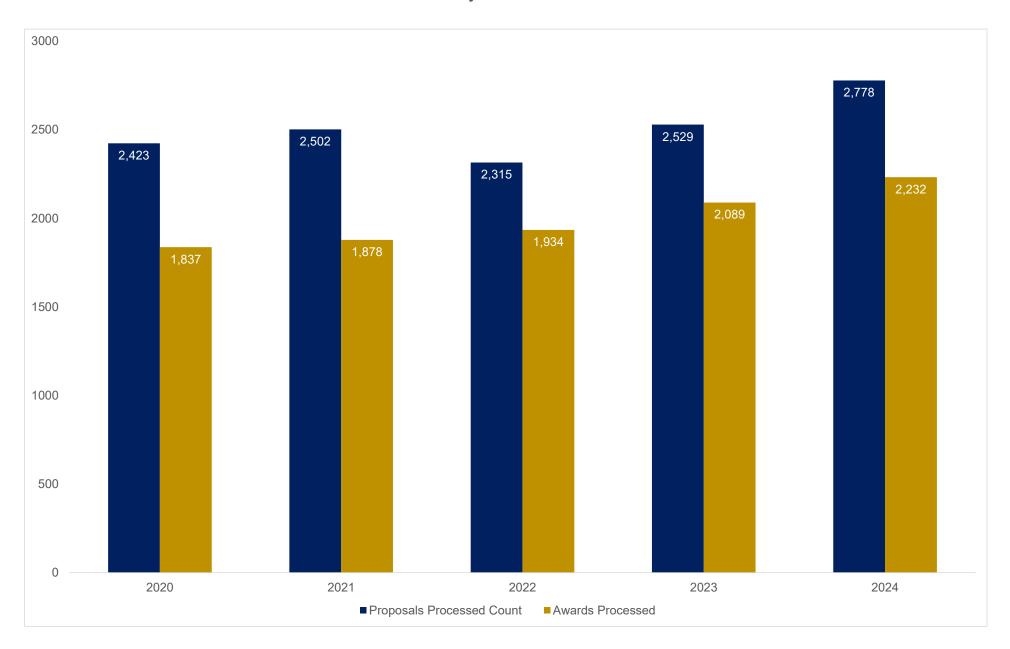

## School of Medicine - Award Results Volume of Proposals Submitted and Awards Processed May FY20-FY24