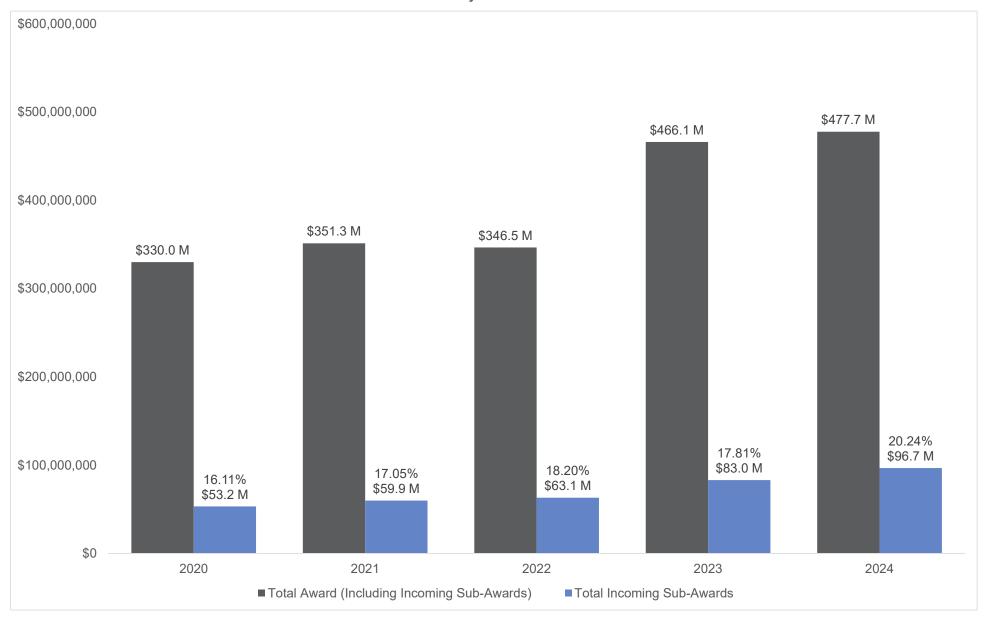

#### School of Medicine Awards Incoming Sub-Awards Total Award Funding and Processed May FY20-FY24