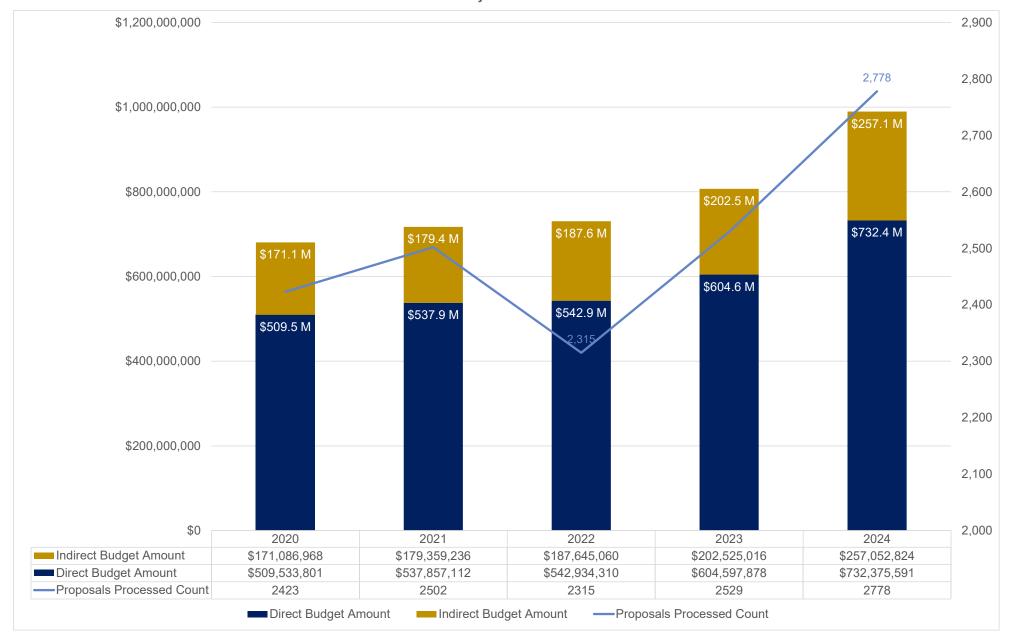

### School of Medicine Proposals Submitted -Direct, Indirect and Total (\$'s) Processed May FY20-FY24