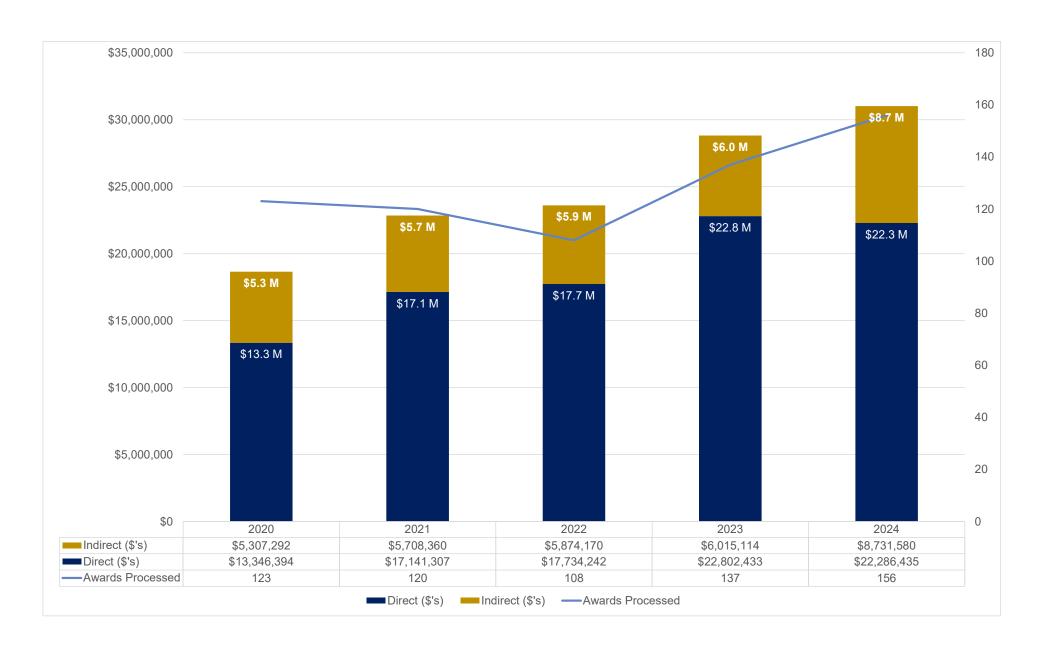

## Emory College - Award Results Direct, Indirect, Total and Award Processed May FY20-FY24