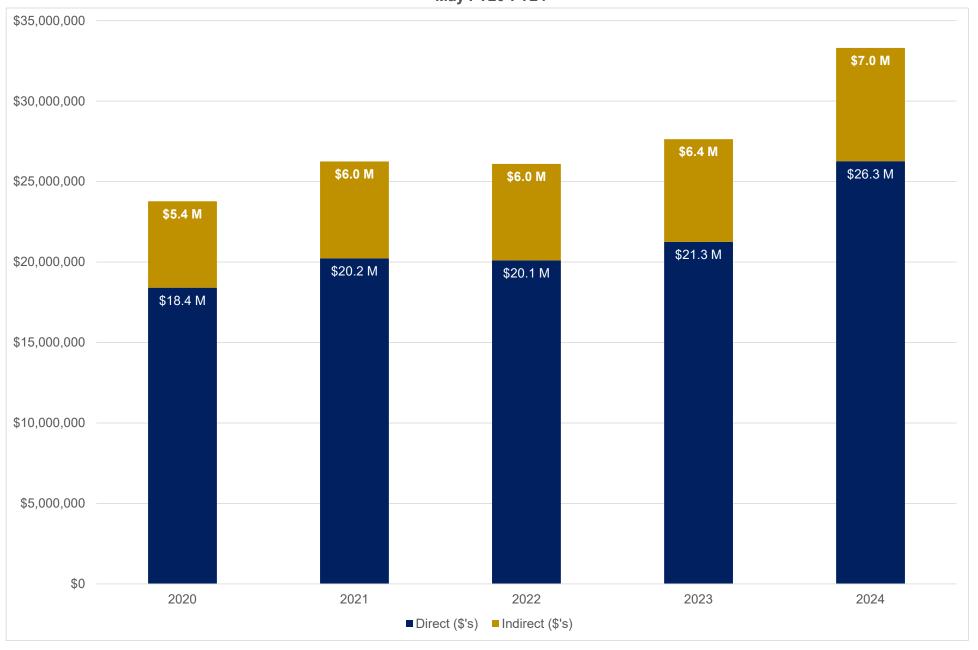

## Emory College - Sponsored Research Expenditures Direct, Indirect and Total May FY20-FY24

Emory College Sponsored Research Expenditures, Outgoing Sub-Awards May FY20-FY24

Emory College
Awards Incoming Sub-Awards
Total Award Funding and Processed
May FY20-FY24