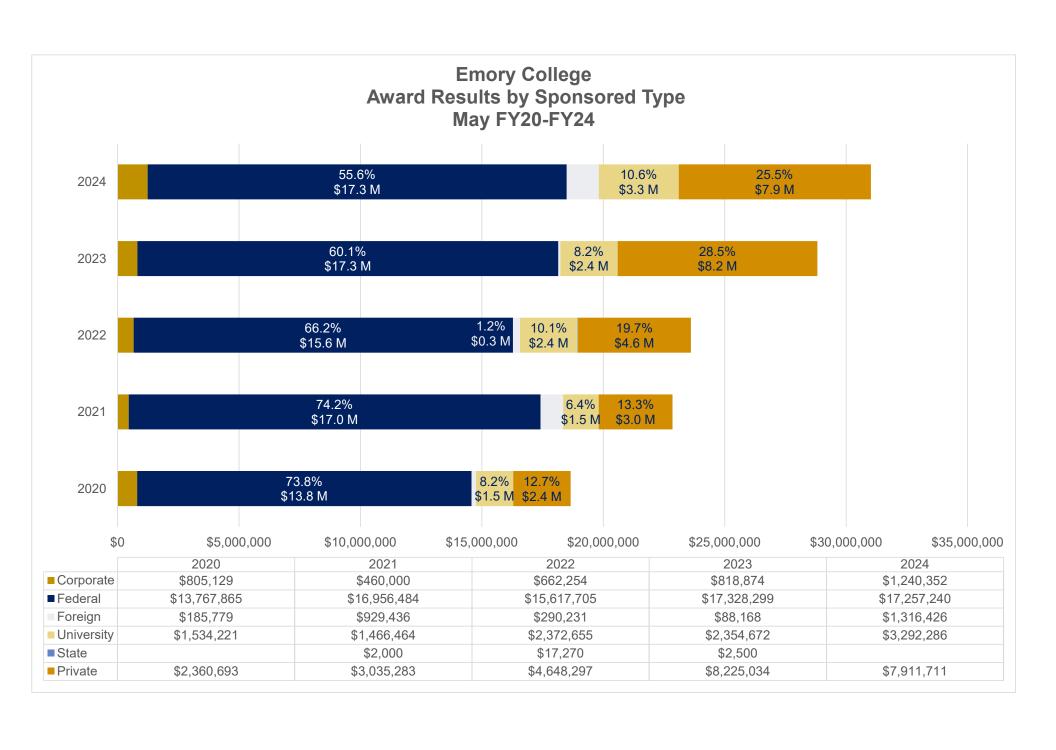

## Emory College - Award Results Direct, Indirect, Total and Award Processed May FY20-FY24