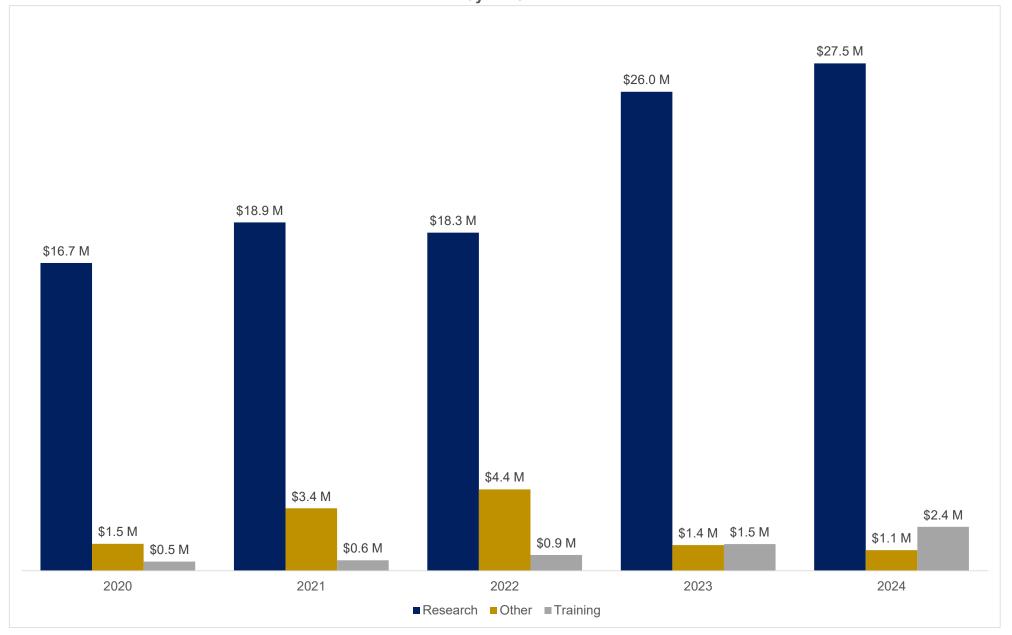

Emory College - Proposals Submitted Direct, Indirect and Total (\$'s) Processed May FY20-FY24



## Emory College - Award Results Direct, Indirect, Total and Award Processed May FY20-FY24



## Emory College - Award Results Volume of Proposals Submitted and Awards Processed May FY20-FY24



## Emory College - Sponsored Research Expenditures Direct, Indirect and Total May FY20-FY24



Emory College Sponsored Research Expenditures, Outgoing Sub-Awards May FY20-FY24



Emory College
Awards Incoming Sub-Awards
Total Award Funding and Processed
May FY20-FY24



Emory College Award Results by Research Type May FY20-FY24