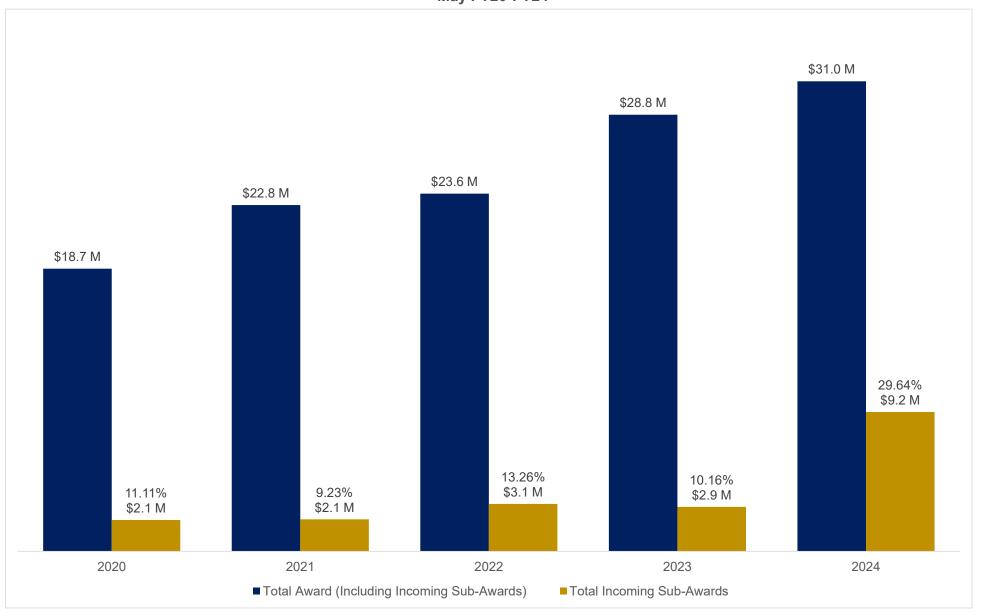

## Emory College - Sponsored Research Expenditures Direct, Indirect and Total May FY20-FY24

Emory College Sponsored Research Expenditures, Outgoing Sub-Awards May FY20-FY24

Emory College
Awards Incoming Sub-Awards
Total Award Funding and Processed
May FY20-FY24