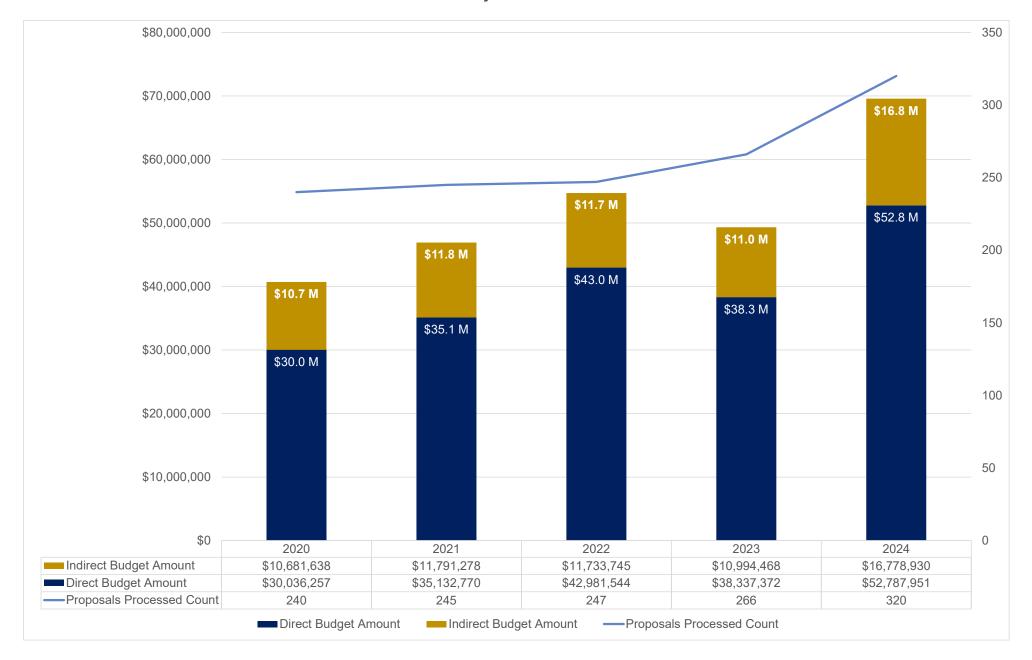

Emory College - Proposals Submitted Direct, Indirect and Total (\$'s) Processed May FY20-FY24