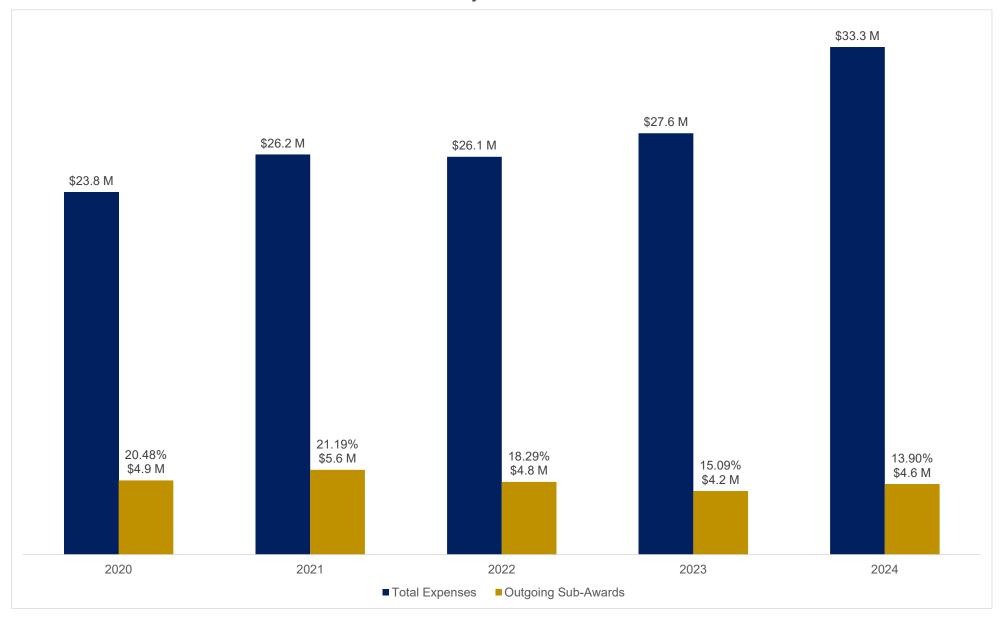

## Emory College - Sponsored Research Expenditures Direct, Indirect and Total May FY20-FY24

Emory College Sponsored Research Expenditures, Outgoing Sub-Awards May FY20-FY24

Emory College
Awards Incoming Sub-Awards
Total Award Funding and Processed
May FY20-FY24