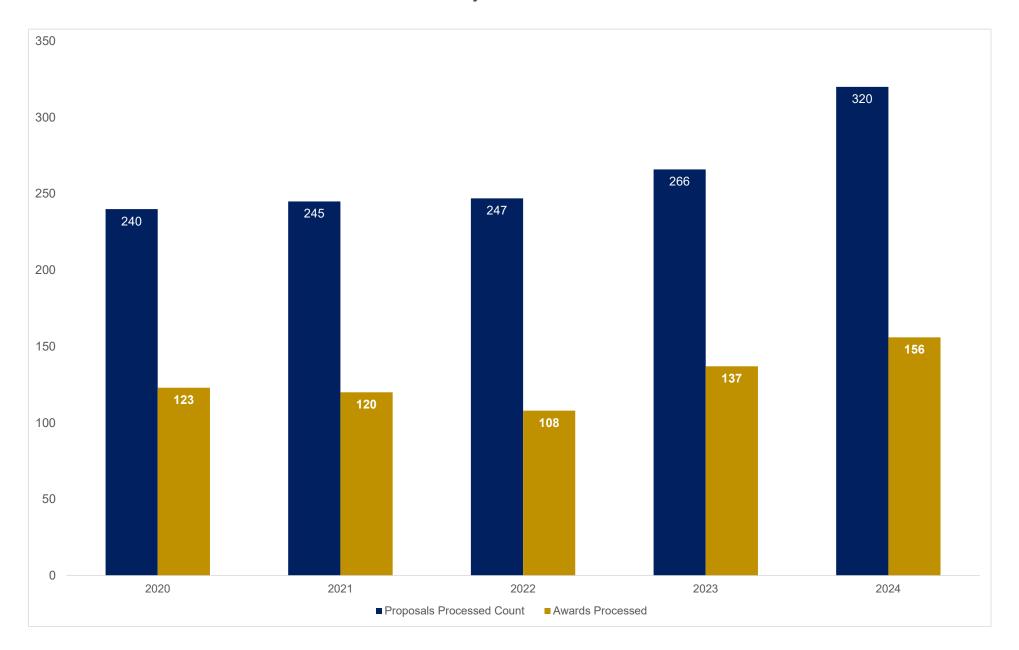

## Emory College - Award Results Volume of Proposals Submitted and Awards Processed May FY20-FY24