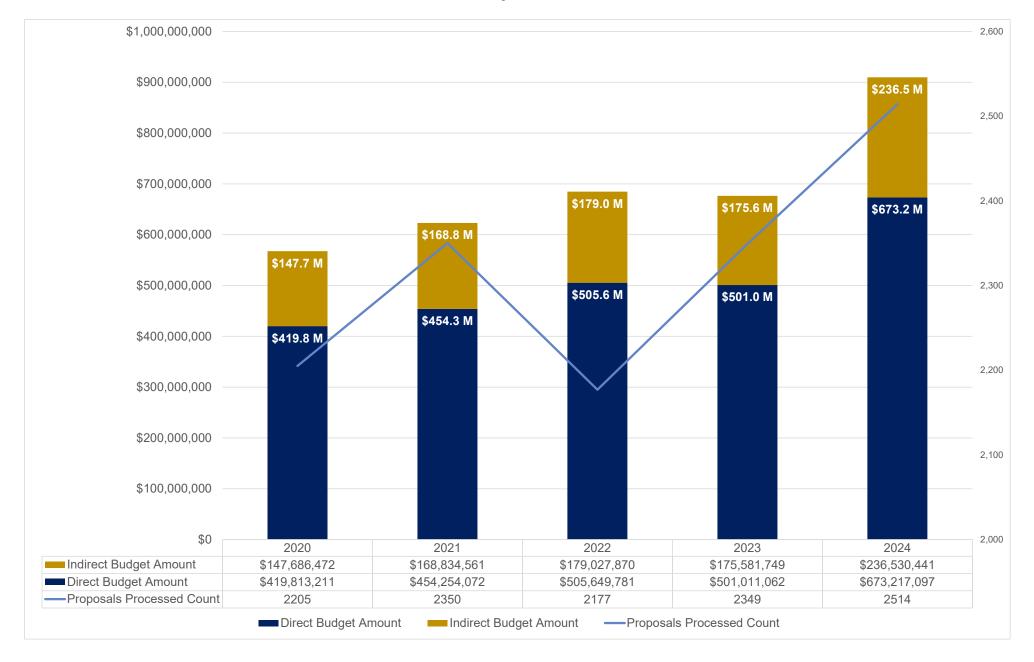

#### Emory University Proposals Submitted Direct, Indirect and Total (\$'s) Processed February FY20-FY24