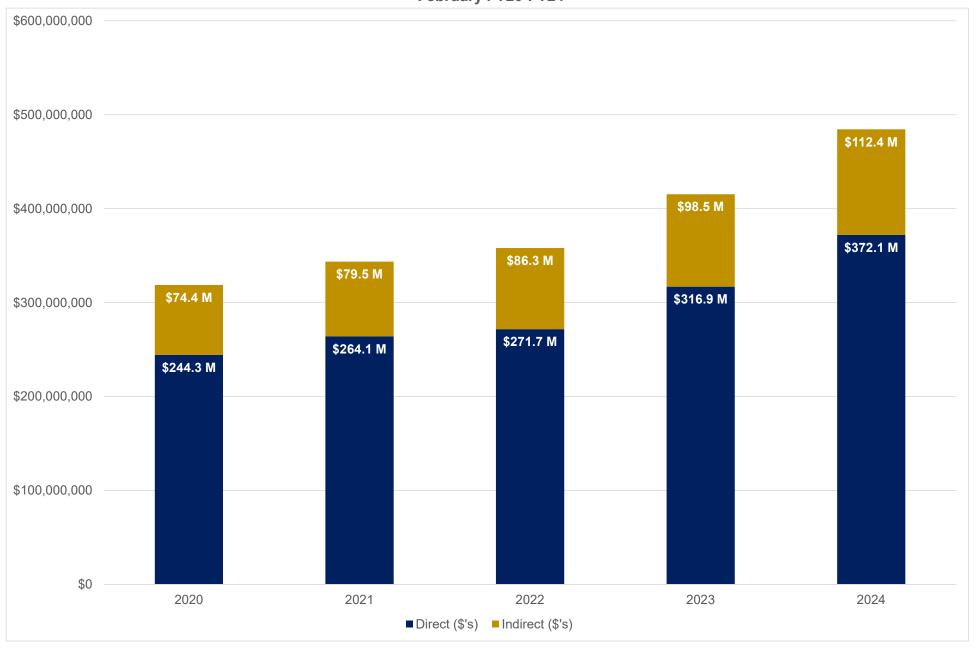

# Emory University - Sponsored Research Expenditures Direct, Indirect and Total February FY20-FY24

Emory University
Sponsored Research Expenditures, Outgoing Sub-Awards
February FY20-FY24

Emory University