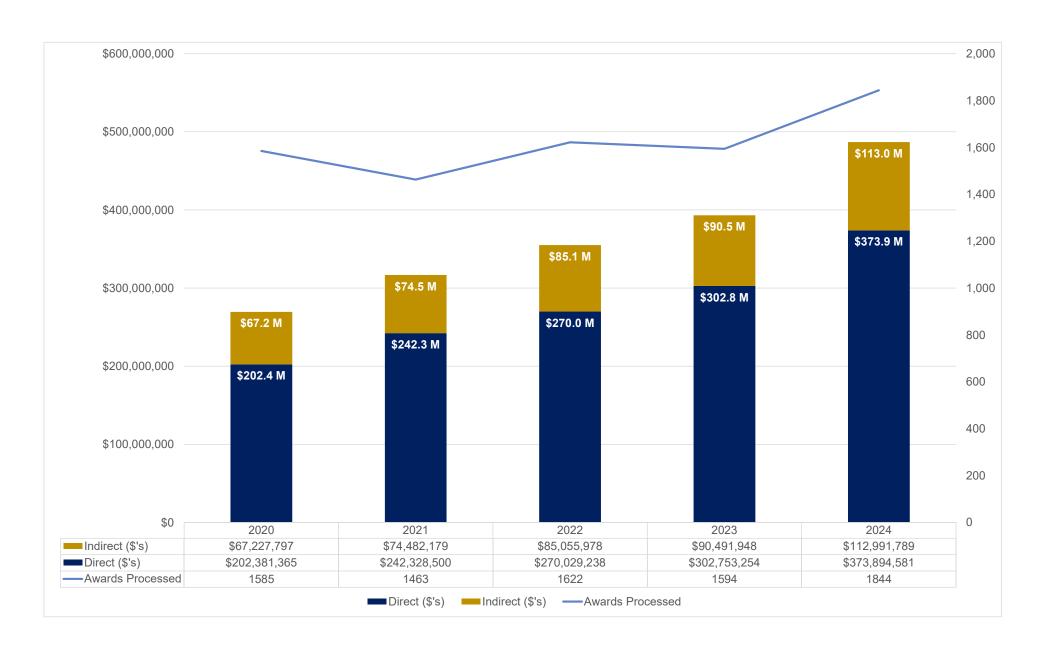

### Emory University - Award Results Direct, Indirect, Total and Award Processed February FY20-FY24