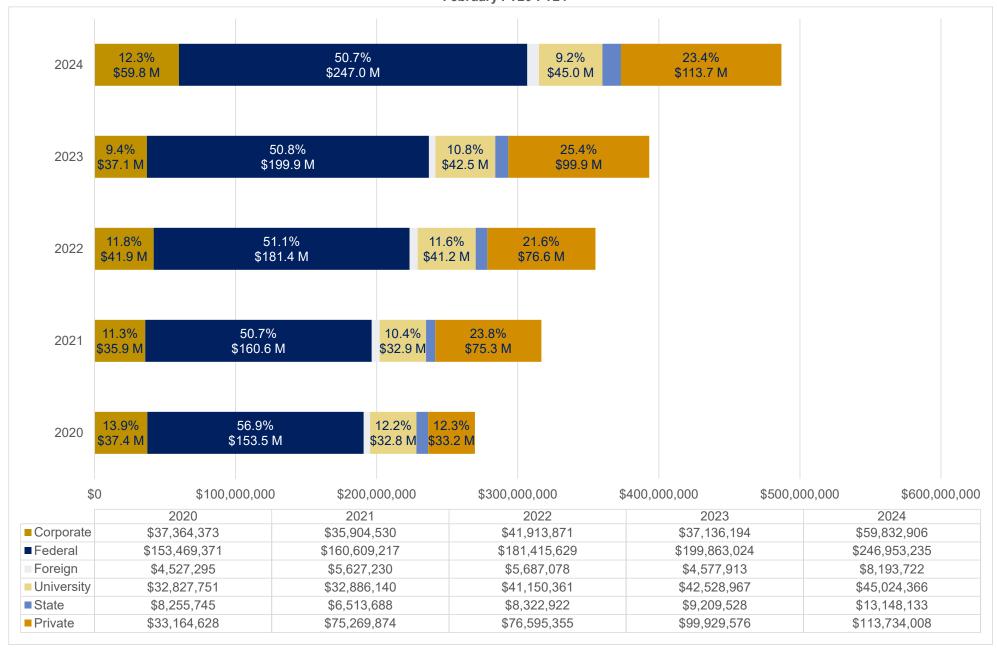

osals Submitted Direct, Indirect and Total (\$'s) Processed February FY20-FY24



### Emory University - Award Results Direct, Indirect, Total and Award Processed February FY20-FY24



## Emory University - Award Results Volume of Proposals Submitted and Awards Processed February FY20-FY24



# Emory University - Sponsored Research Expenditures Direct, Indirect and Total February FY20-FY24



Emory University
Sponsored Research Expenditures, Outgoing Sub-Awards
February FY20-FY24



Emory University

Total Awards including Incoming Sub-Award Flow-Throughs and the Percentage of Incoming Sub-Award Flow-Throughs to Total Awards

February FY20-FY24



Emory University
Award Results by Research Type
February FY20-FY24



#### Emory University Award Results by Sponsored Type February FY20-FY24