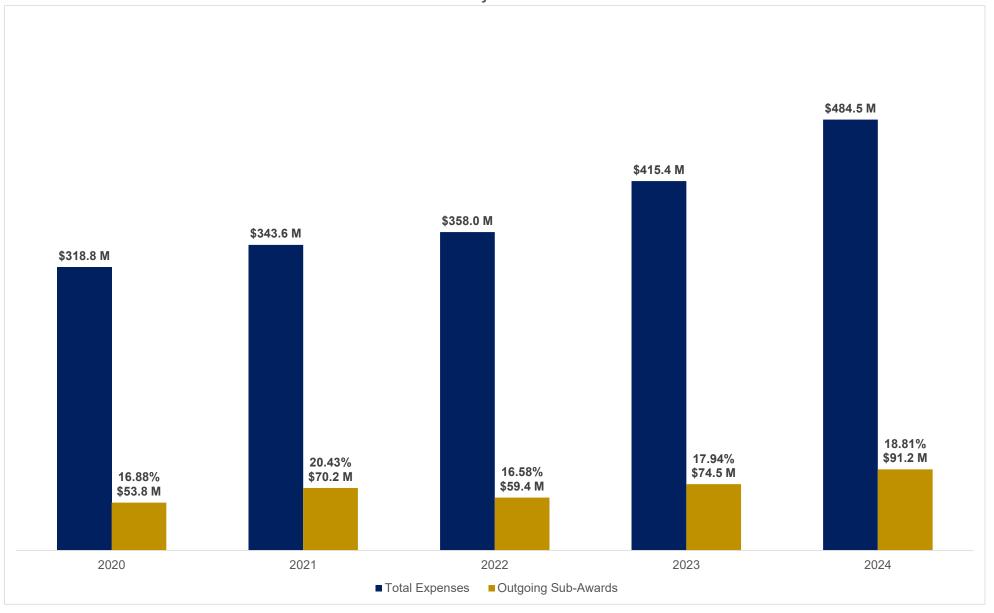

# Emory University - Sponsored Research Expenditures Direct, Indirect and Total February FY20-FY24

Emory University
Sponsored Research Expenditures, Outgoing Sub-Awards
February FY20-FY24

Emory University