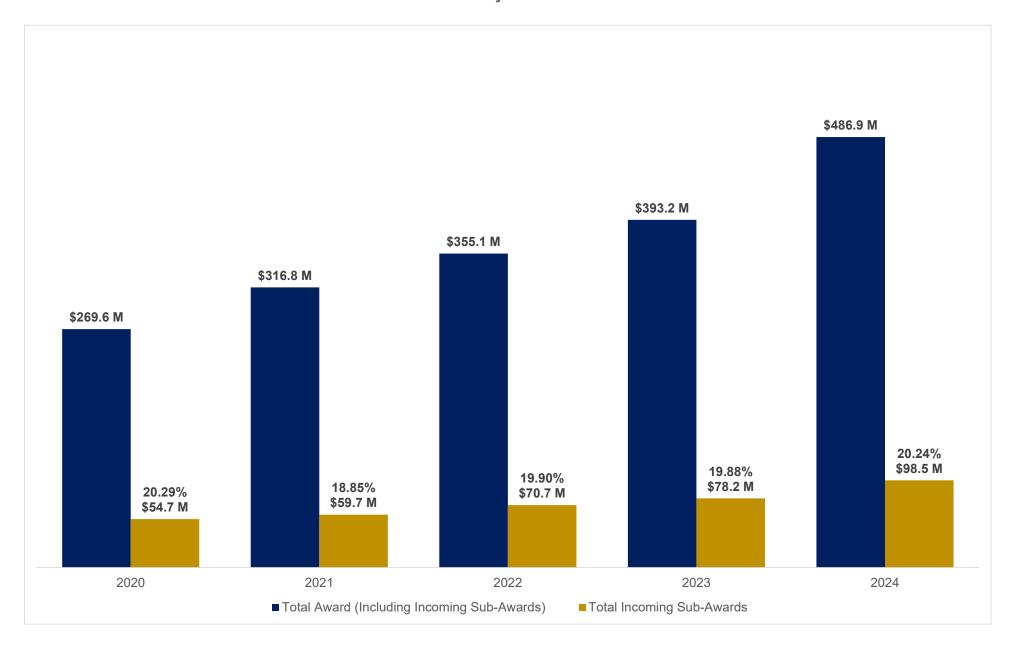

Total Awards including Incoming Sub-Award Flow-Throughs and the Percentage of Incoming Sub-Award Flow-Throughs to Total Awards

February FY20-FY24

Emory University
Award Results by Research Type
February FY20-FY24