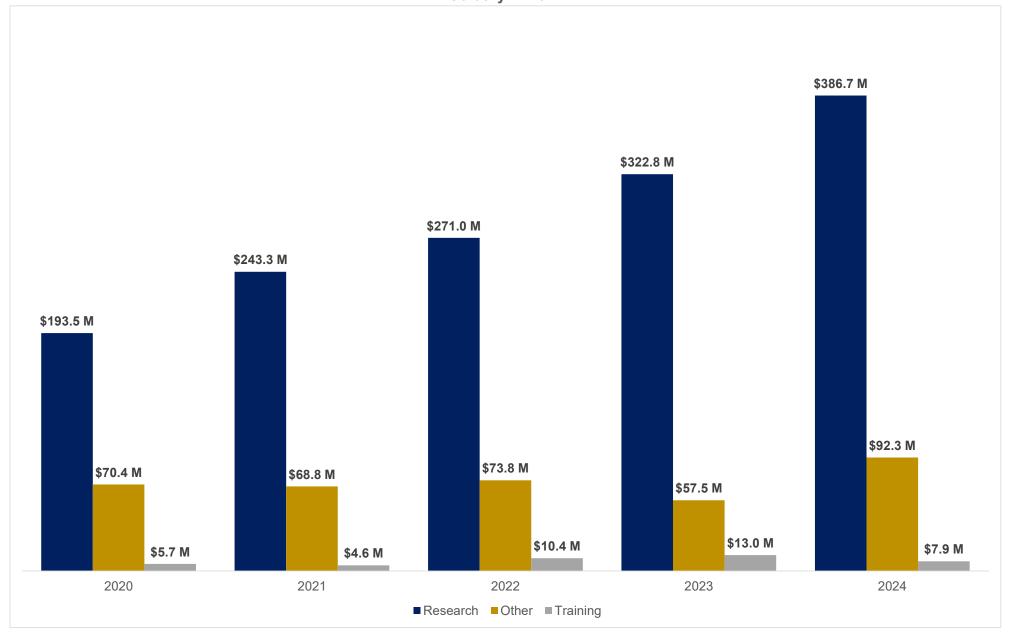

Total Awards including Incoming Sub-Award Flow-Throughs and the Percentage of Incoming Sub-Award Flow-Throughs to Total Awards

February FY20-FY24

Emory University
Award Results by Research Type
February FY20-FY24