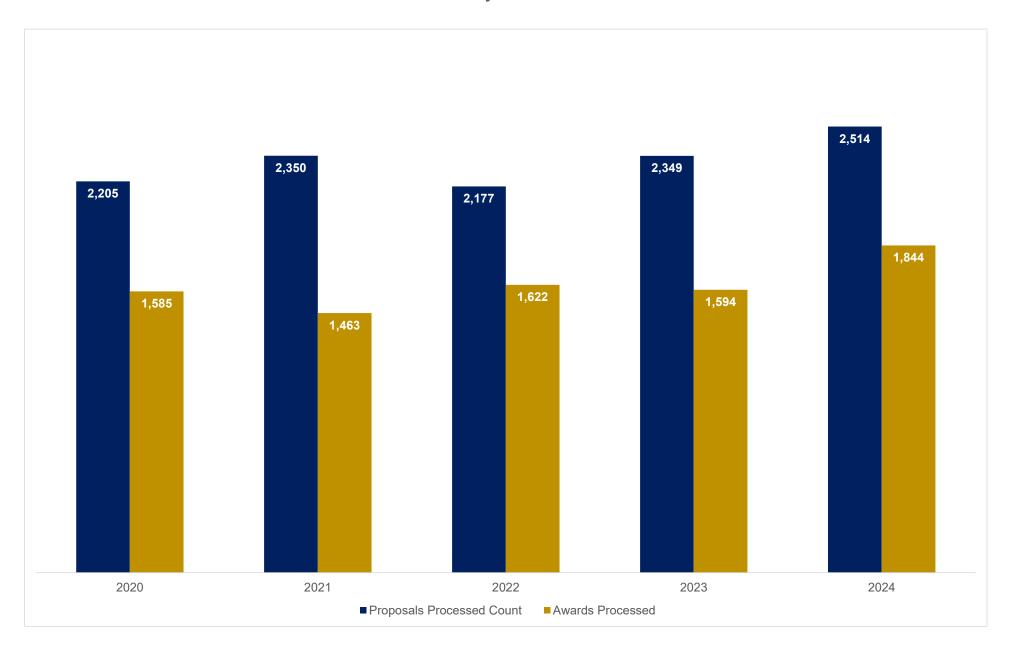

## Emory University - Award Results Volume of Proposals Submitted and Awards Processed February FY20-FY24