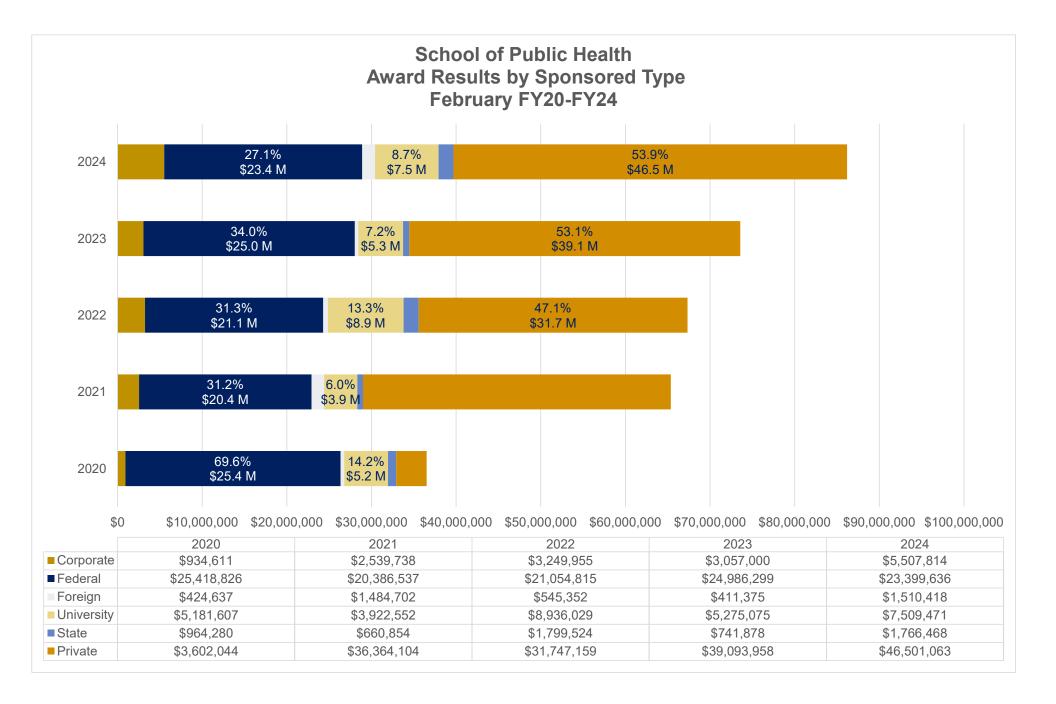

### School of Public Health - Award Results Direct, Indirect, Total and Award Processed February FY20-FY24