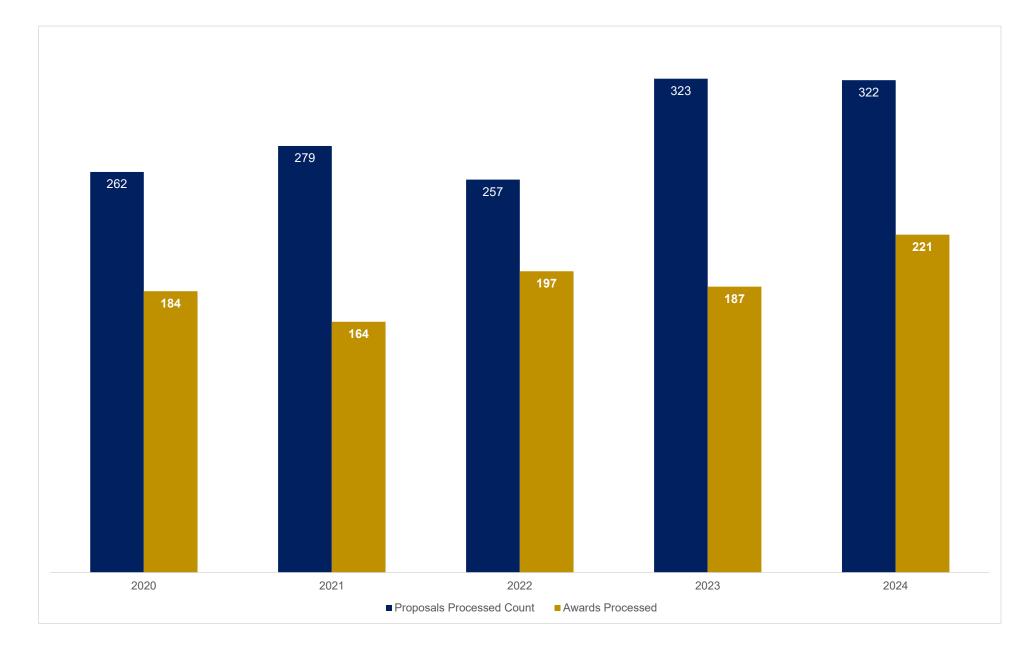

## School of Public Health - Award Results Volume of Proposals Submitted and Awards Processed February FY20-FY24