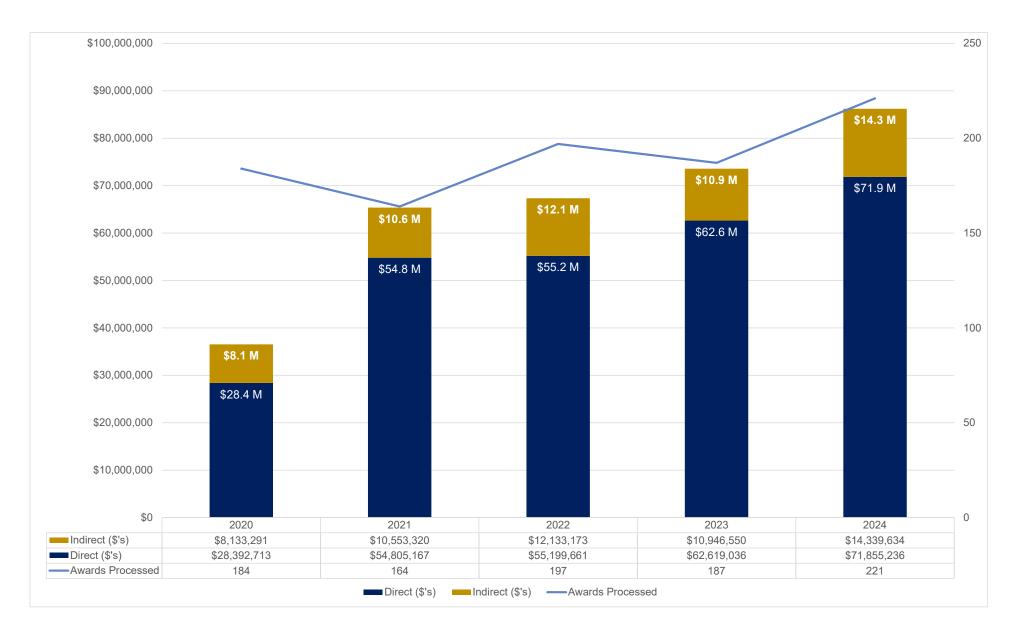

### School of Public Health - Award Results Direct, Indirect, Total and Award Processed February FY20-FY24