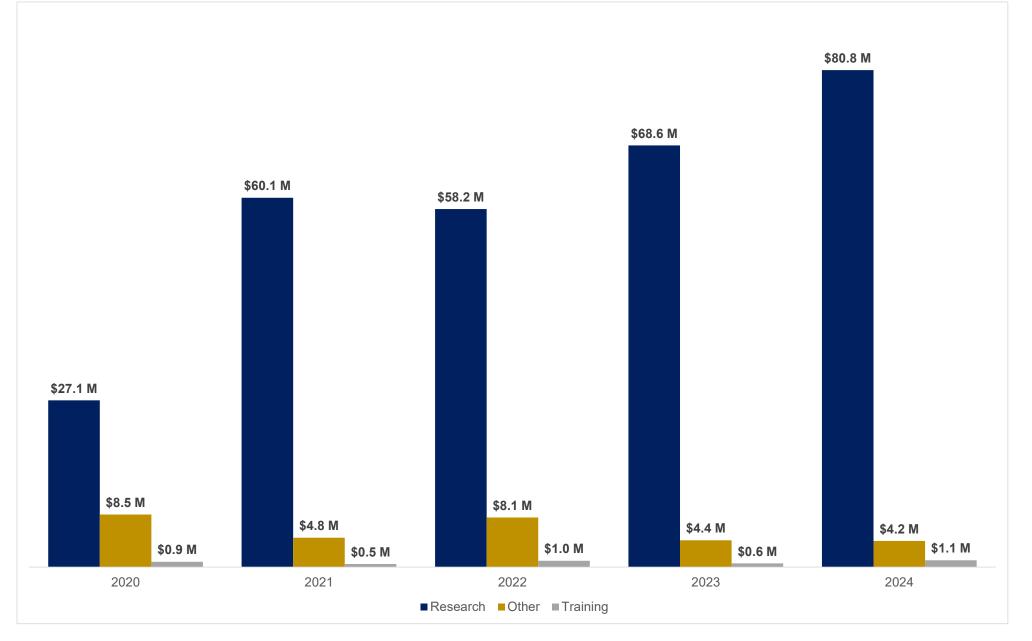

hool of Public Health - Proposals Submitted Direct, Indirect and Total (\$'s) Processed February FY20-FY24



### School of Public Health - Award Results Direct, Indirect, Total and Award Processed February FY20-FY24



## School of Public Health - Award Results Volume of Proposals Submitted and Awards Processed February FY20-FY24



# School of Public Health - Sponsored Research Expenditures Direct, Indirect and Total February FY20-FY24



## School of Public Health Sponsored Research Expenditures, Outgoing Sub-Awards February FY20-FY24



School of Public Health Total Awards including Incoming Sub-Award Flow-Throughs and the Percentage of Incoming Sub-Award Flow-Throughs to Total Awards February FY20-FY24



#### School of Public Health Award Results by Research Type February FY20-FY24