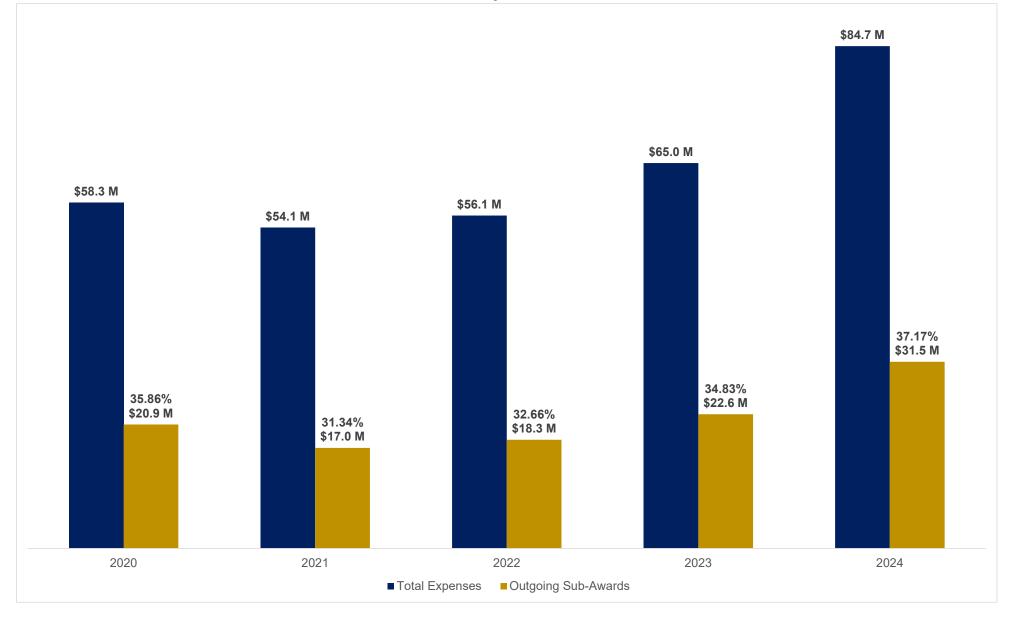

## School of Public Health Sponsored Research Expenditures, Outgoing Sub-Awards February FY20-FY24

School of Public Health Total Awards including Incoming Sub-Award Flow-Throughs and the Percentage of Incoming Sub-Award Flow-Throughs to Total Awards February FY20-FY24