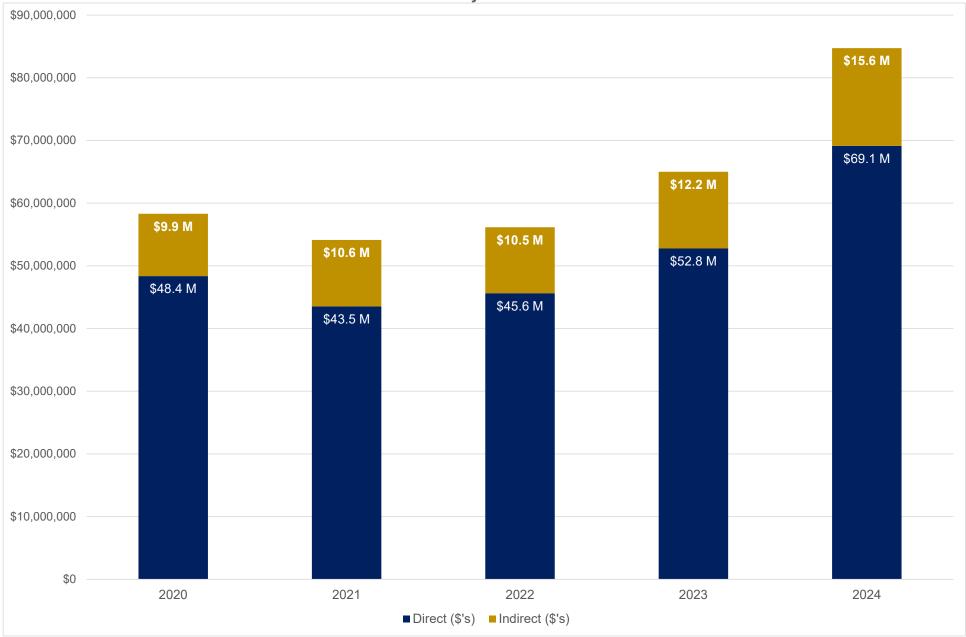

# School of Public Health - Sponsored Research Expenditures Direct, Indirect and Total February FY20-FY24