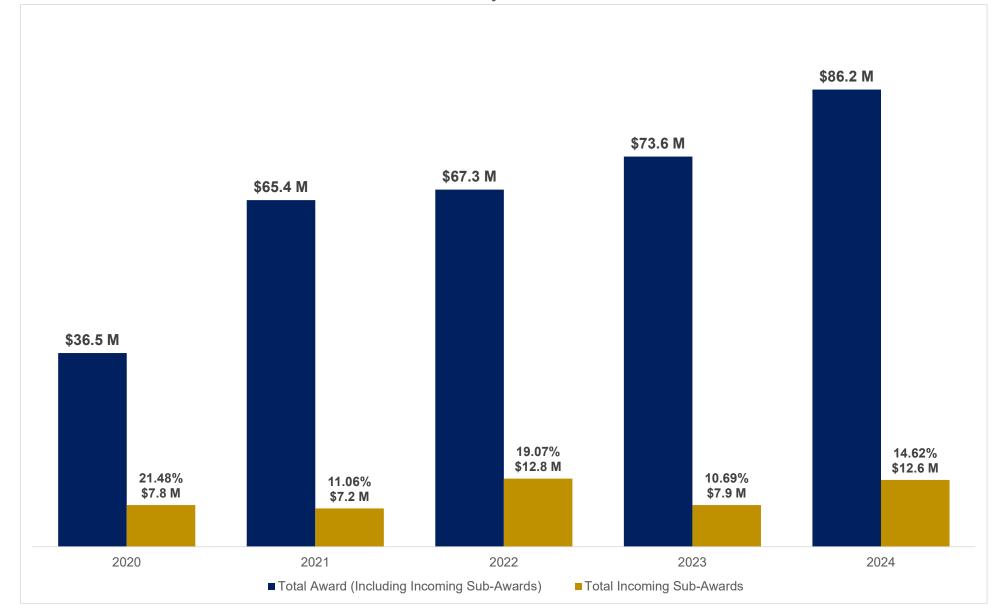

## School of Public Health Sponsored Research Expenditures, Outgoing Sub-Awards February FY20-FY24

School of Public Health Total Awards including Incoming Sub-Award Flow-Throughs and the Percentage of Incoming Sub-Award Flow-Throughs to Total Awards February FY20-FY24