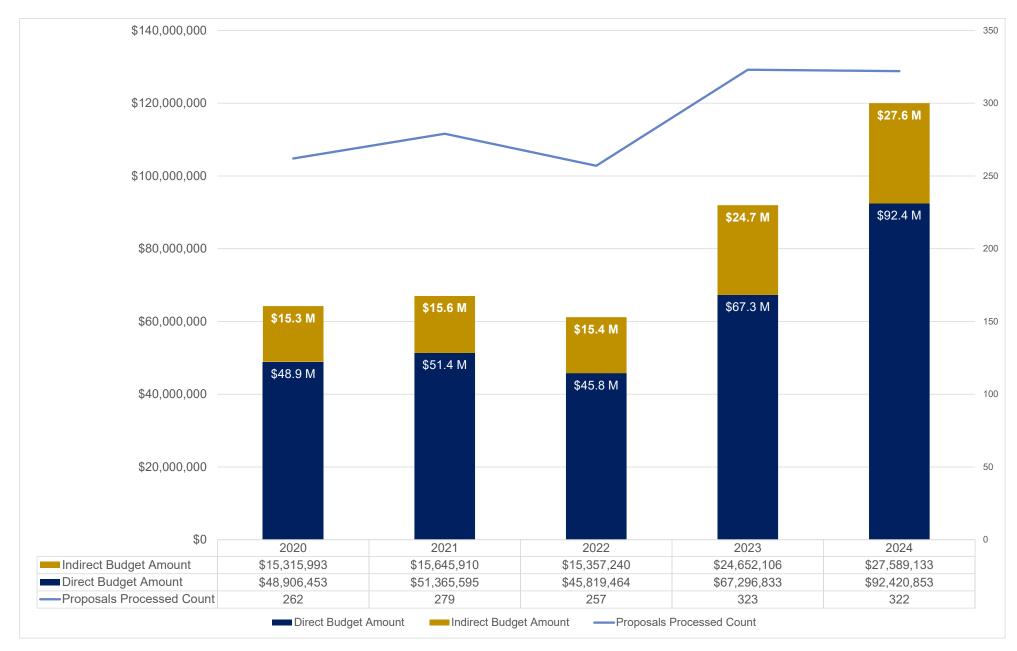

## School of Public Health - Proposals Submitted Direct, Indirect and Total (\$'s) Processed February FY20-FY24