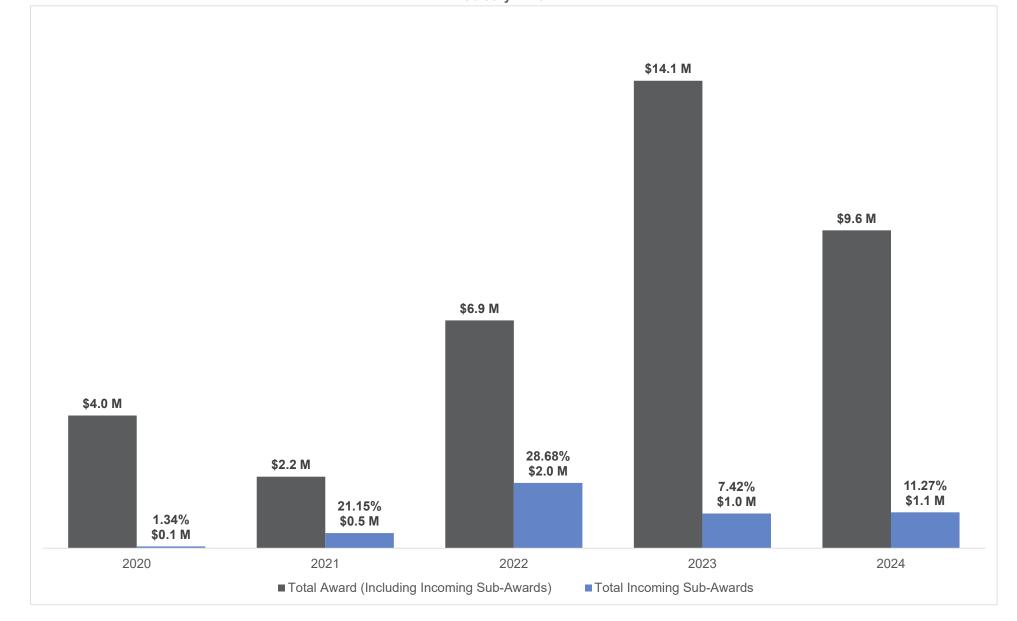

## School of Nursing Sponsored Research Expenditures, Outgoing Sub-Awards February FY20-FY24

School of Nursing Total Awards including Incoming Sub-Award Flow-Throughs and the Percentage of Incoming Sub-Award Flow-Throughs to Total Awards February FY20-FY24