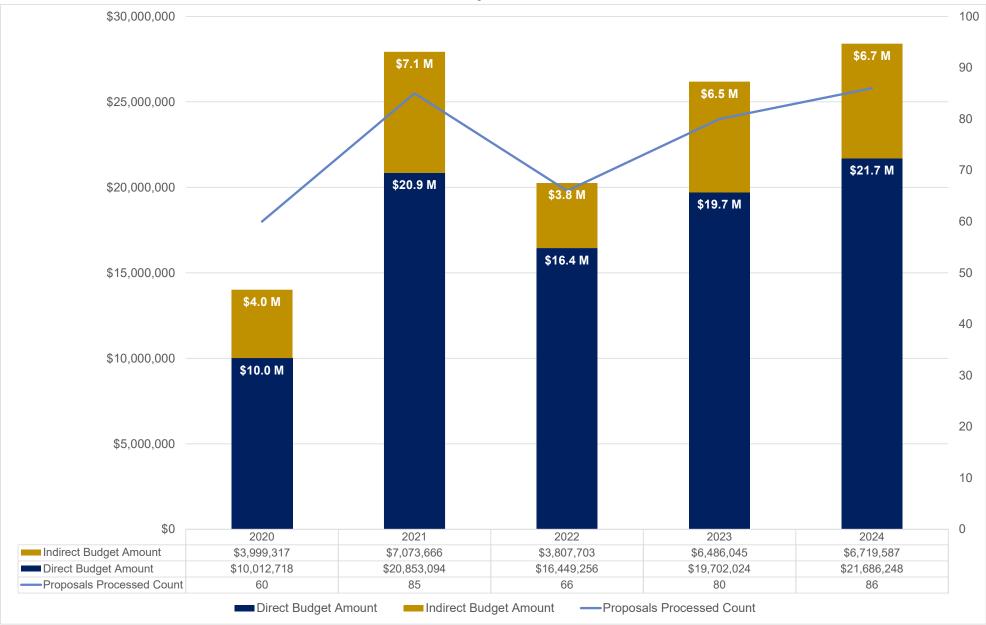

## School of Nursing - Proposals Submitted -Direct, Indirect and Total (\$'s) Processed February FY20-FY24