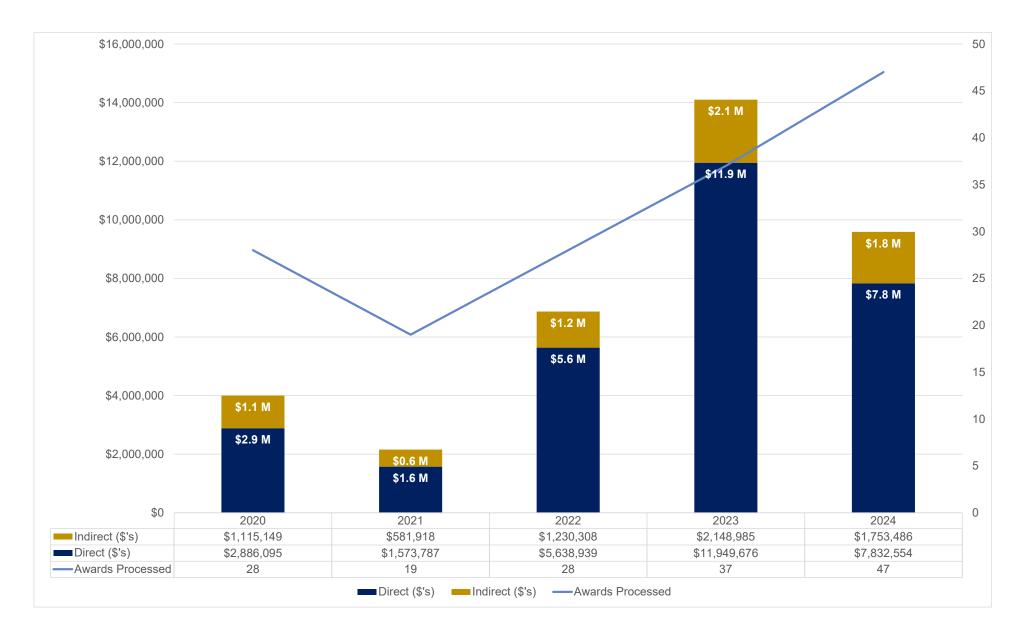

#### School of Nursing - Award Results Direct, Indirect, Total and Award Processed February FY20-FY24