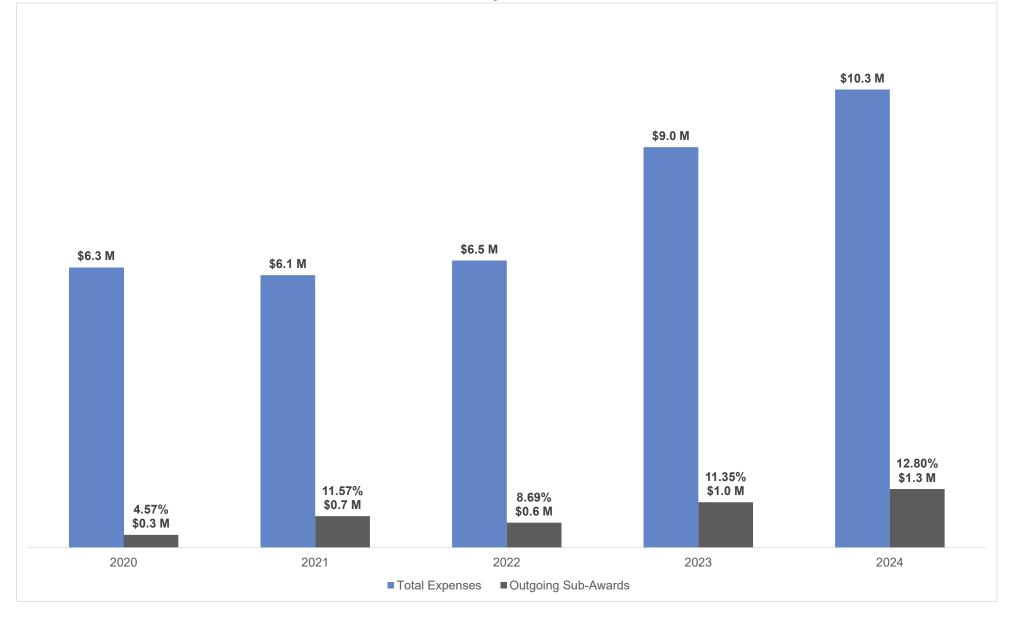

## School of Nursing Sponsored Research Expenditures, Outgoing Sub-Awards February FY20-FY24

School of Nursing Total Awards including Incoming Sub-Award Flow-Throughs and the Percentage of Incoming Sub-Award Flow-Throughs to Total Awards February FY20-FY24