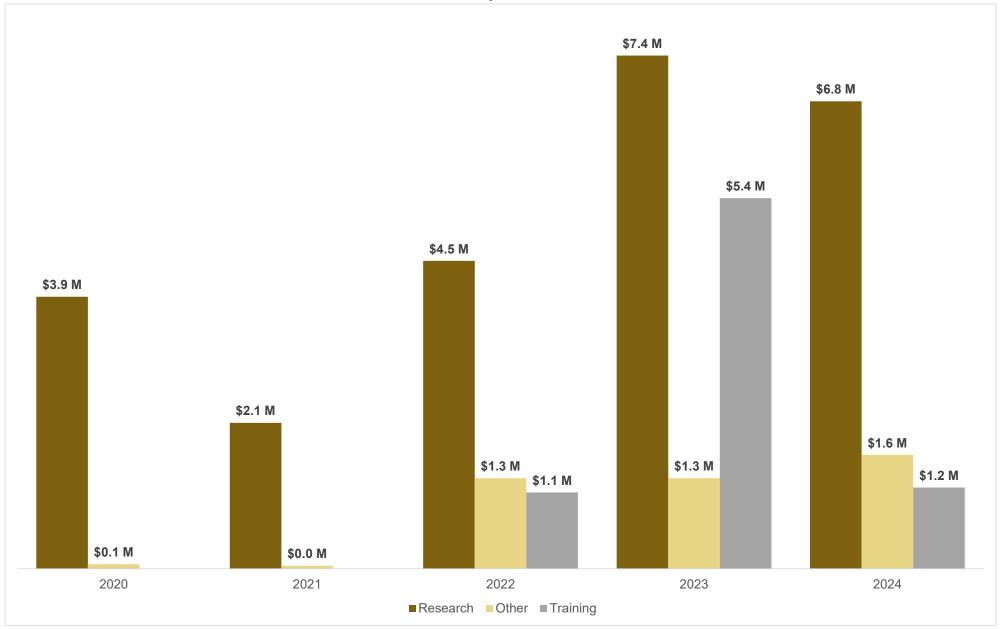

## School of Nursing - Proposals Submitted -Direct, Indirect and Total (\$'s) Processed February FY20-FY24



#### School of Nursing - Award Results Direct, Indirect, Total and Award Processed February FY20-FY24



## School of Nursing - Award Results Volume of Proposals Submitted and Awards Processed February FY20-FY24



## School of Nursing - Sponsored Research Expenditures Direct, Indirect and Total February FY20-FY24



## School of Nursing Sponsored Research Expenditures, Outgoing Sub-Awards February FY20-FY24



School of Nursing Total Awards including Incoming Sub-Award Flow-Throughs and the Percentage of Incoming Sub-Award Flow-Throughs to Total Awards February FY20-FY24



#### School of Nursing Award Results by Research Type February FY20-FY24



# School of Nursing Award Results by Sponsored Type February FY20-FY24