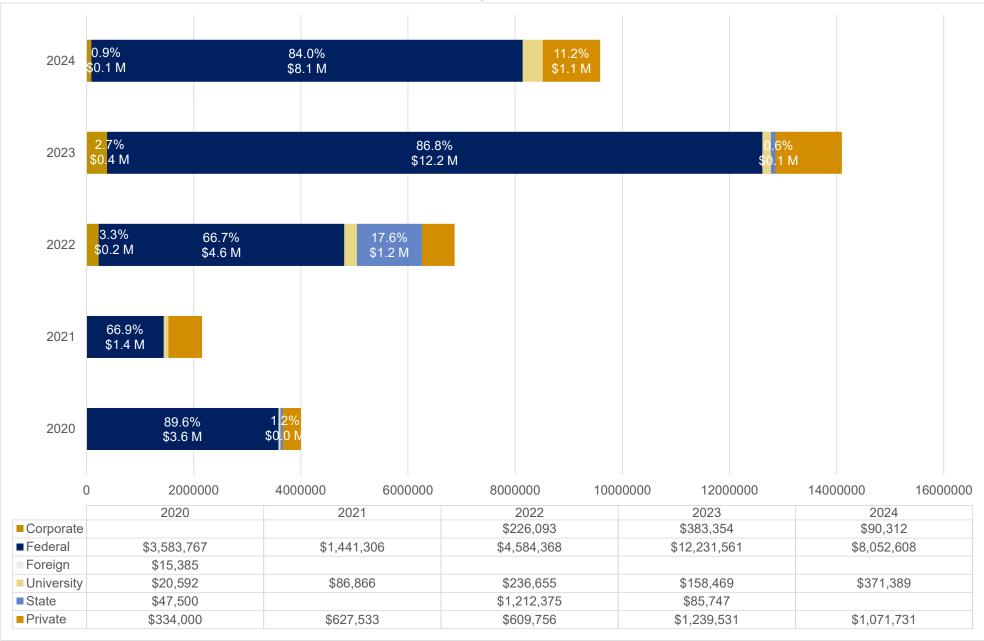

ed -Direct, Indirect and Total (\$'s) Processed February FY20-FY24



#### School of Nursing - Award Results Direct, Indirect, Total and Award Processed February FY20-FY24



## School of Nursing - Award Results Volume of Proposals Submitted and Awards Processed February FY20-FY24



## School of Nursing - Sponsored Research Expenditures Direct, Indirect and Total February FY20-FY24



## School of Nursing Sponsored Research Expenditures, Outgoing Sub-Awards February FY20-FY24



School of Nursing Total Awards including Incoming Sub-Award Flow-Throughs and the Percentage of Incoming Sub-Award Flow-Throughs to Total Awards February FY20-FY24



#### School of Nursing Award Results by Research Type February FY20-FY24



# School of Nursing Award Results by Sponsored Type February FY20-FY24