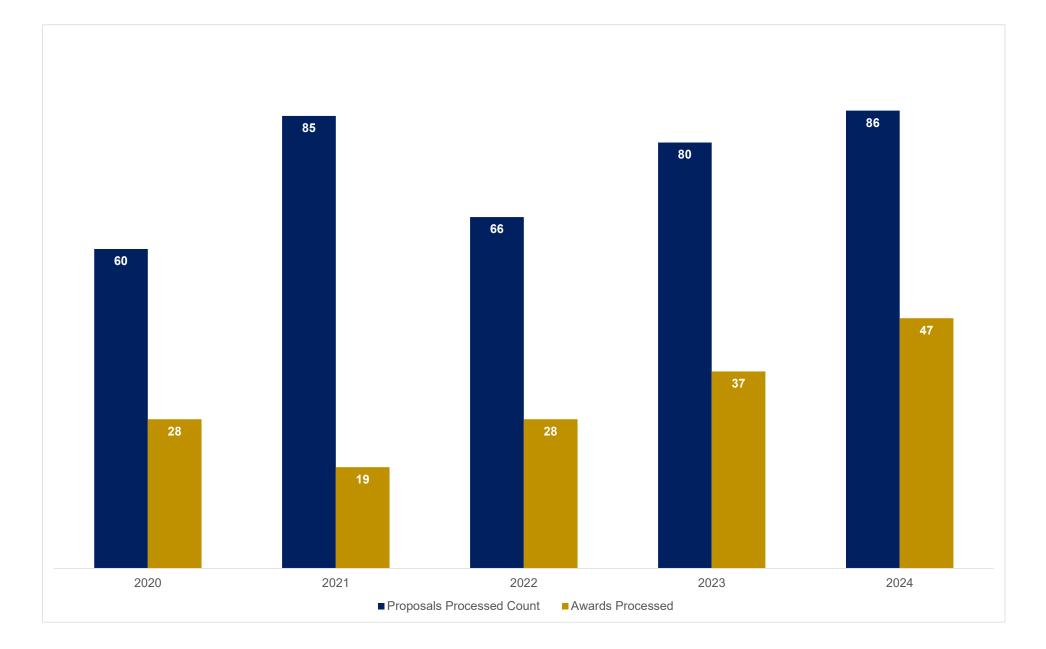

## School of Nursing - Award Results Volume of Proposals Submitted and Awards Processed February FY20-FY24