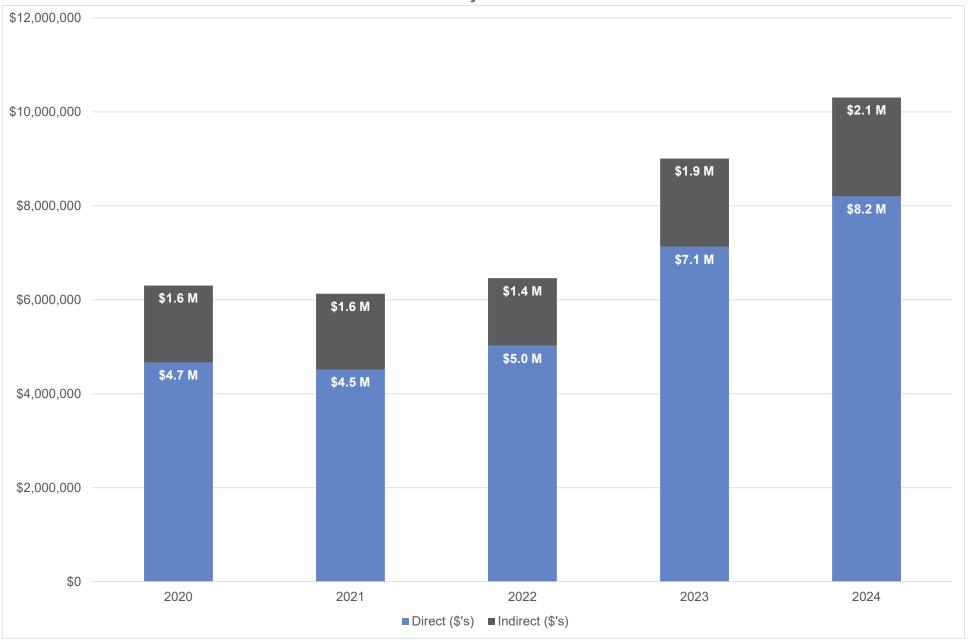

## School of Nursing Sponsored Research Expenditures, Outgoing Sub-Awards February FY20-FY24

School of Nursing Total Awards including Incoming Sub-Award Flow-Throughs and the Percentage of Incoming Sub-Award Flow-Throughs to Total Awards February FY20-FY24