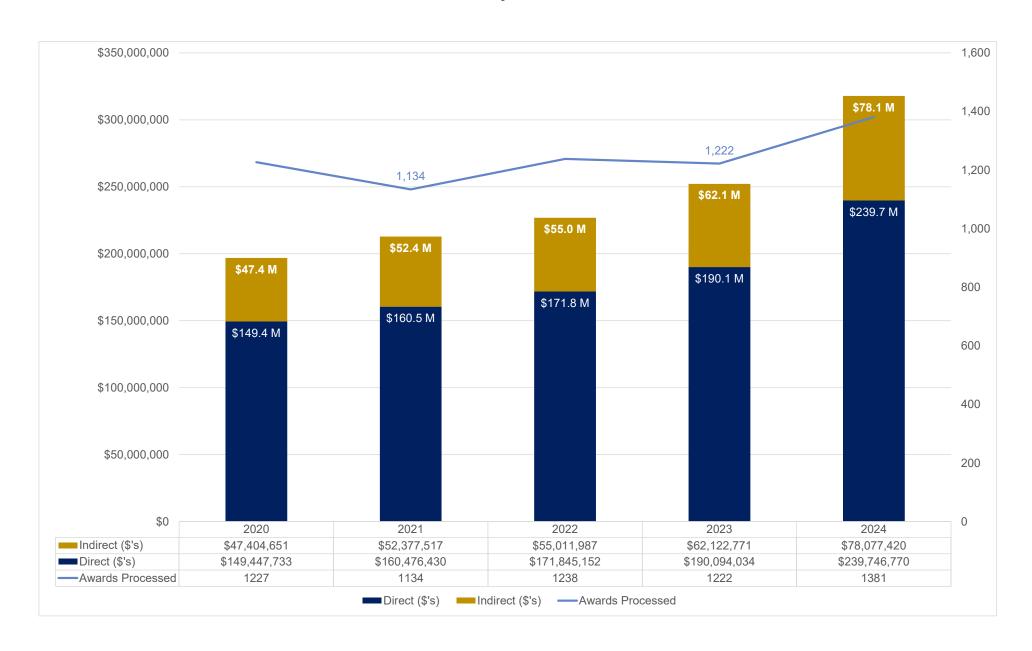

## School of Medicine - Award Results Direct, Indirect, Total and Award Processed February FY20-FY24