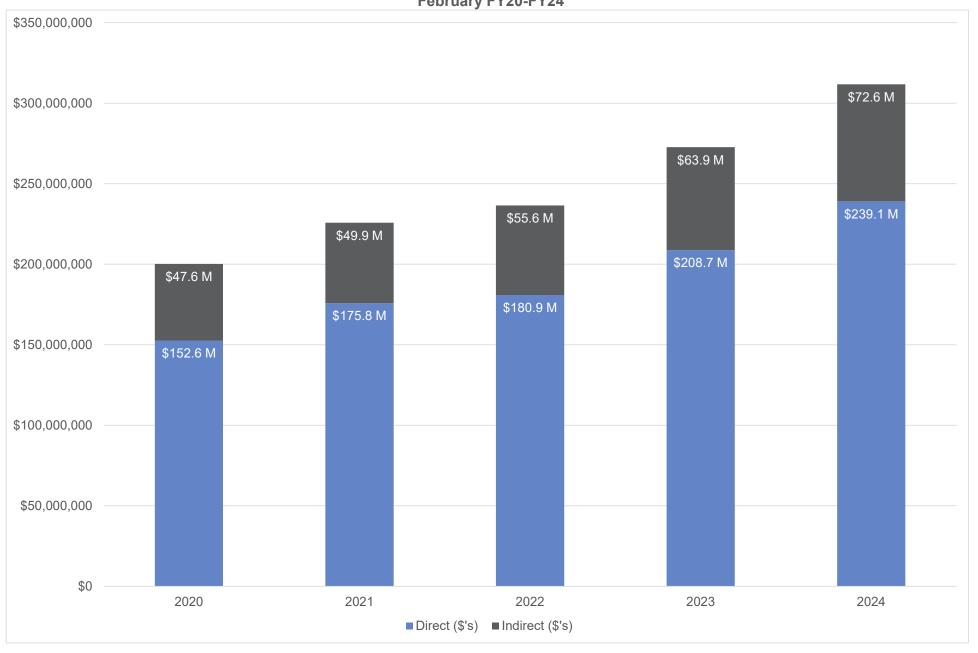

# School of Medicine - Sponsored Research Expenditures Direct, Indirect and Total February FY20-FY24

School of Medicine Sponsored Research Expenditures, Outgoing Sub-Awards February FY20-FY24