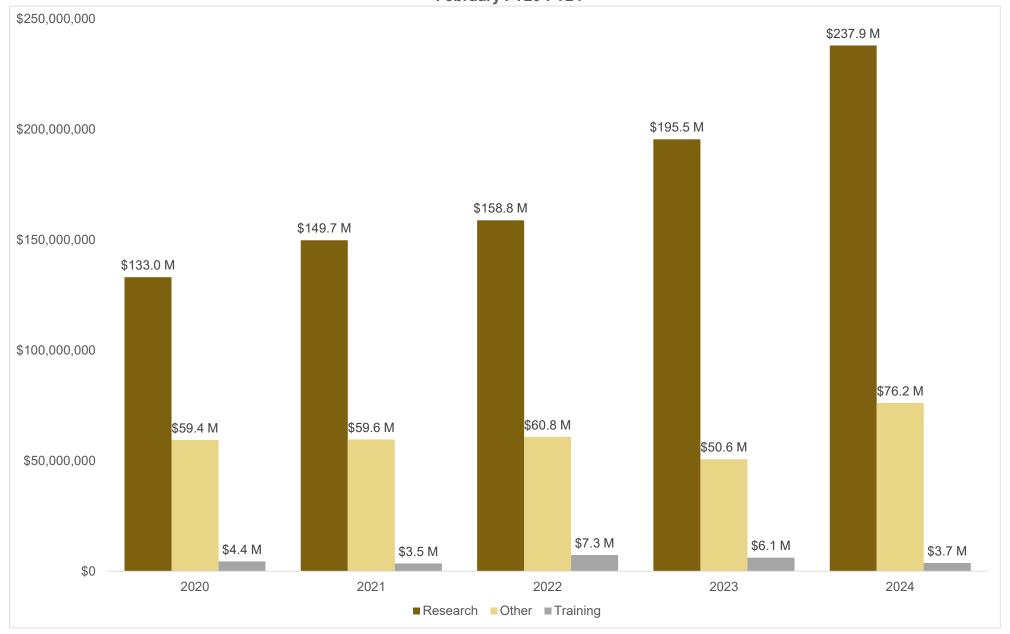

### School of Medicine Awards Incoming Sub-Awards Total Award Funding and Processed February FY20-FY24

School of Medicine Award Results by Research Type February FY20-FY24