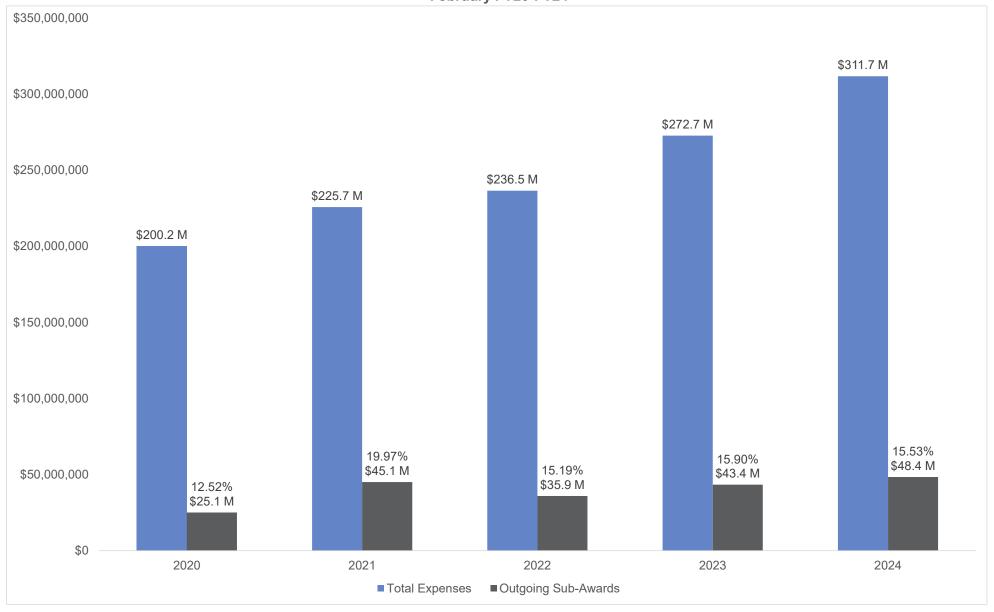

# School of Medicine - Sponsored Research Expenditures Direct, Indirect and Total February FY20-FY24

School of Medicine Sponsored Research Expenditures, Outgoing Sub-Awards February FY20-FY24