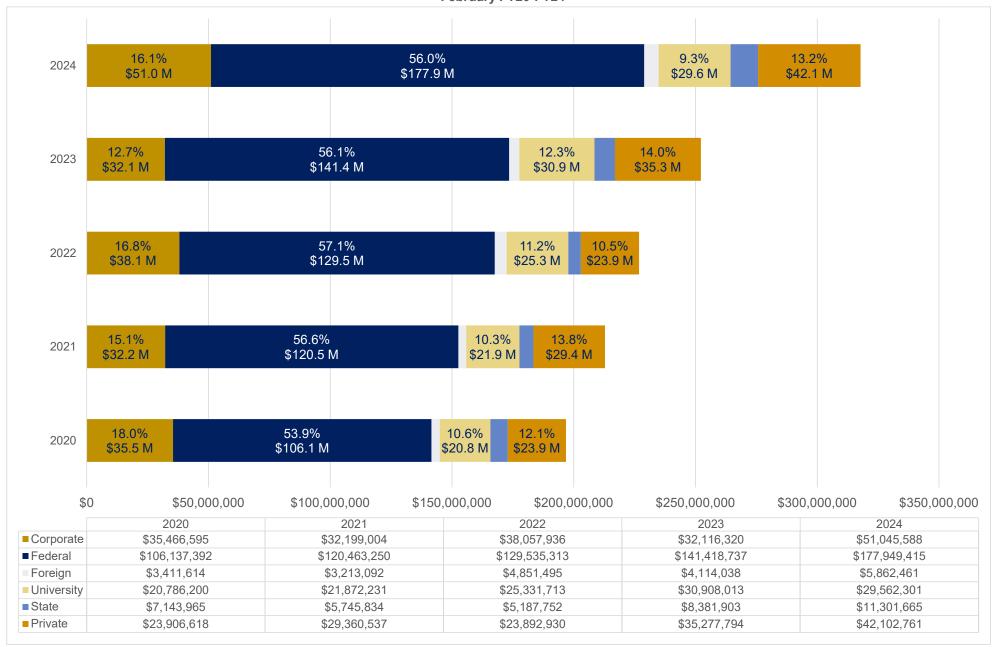

#### School of Medicine Proposals Submitted -Direct, Indirect and Total (\$'s) Processed February FY20-FY24



## School of Medicine - Award Results Direct, Indirect, Total and Award Processed February FY20-FY24



## School of Medicine - Award Results Volume of Proposals Submitted and Awards Processed February FY20-FY24



# School of Medicine - Sponsored Research Expenditures Direct, Indirect and Total February FY20-FY24



School of Medicine Sponsored Research Expenditures, Outgoing Sub-Awards February FY20-FY24



### School of Medicine Awards Incoming Sub-Awards Total Award Funding and Processed February FY20-FY24



School of Medicine Award Results by Research Type February FY20-FY24



#### School of Medicine Award Results by Sponsored Type February FY20-FY24