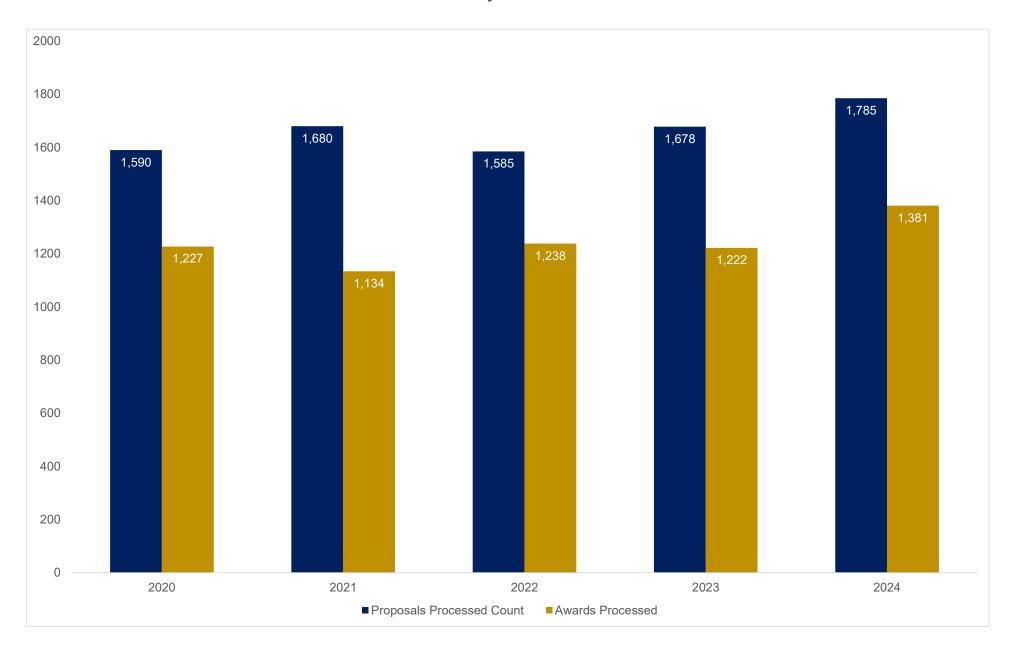

## School of Medicine - Award Results Volume of Proposals Submitted and Awards Processed February FY20-FY24