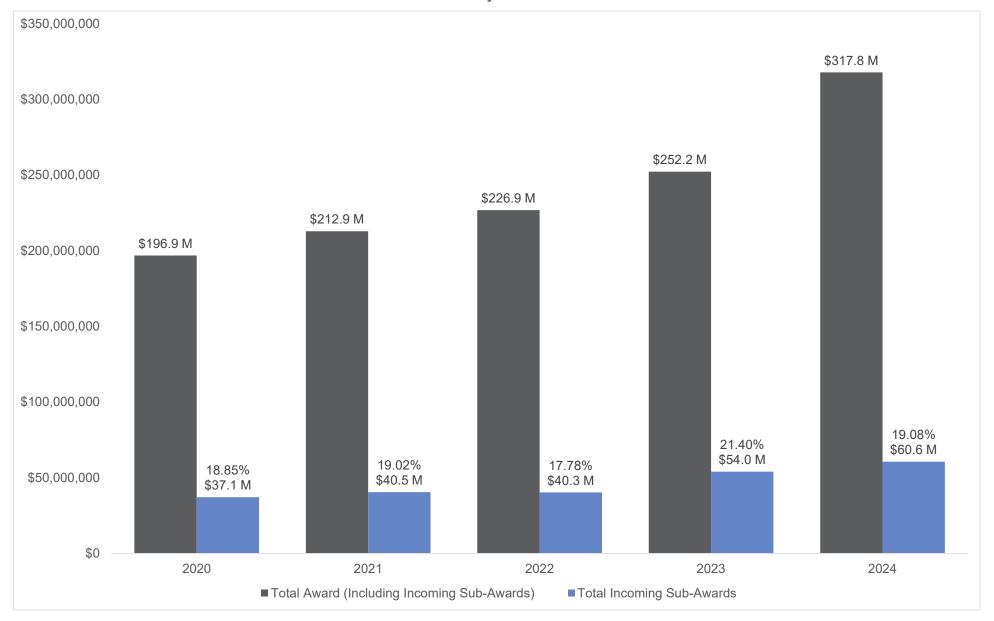

### School of Medicine Awards Incoming Sub-Awards Total Award Funding and Processed February FY20-FY24

School of Medicine Award Results by Research Type February FY20-FY24