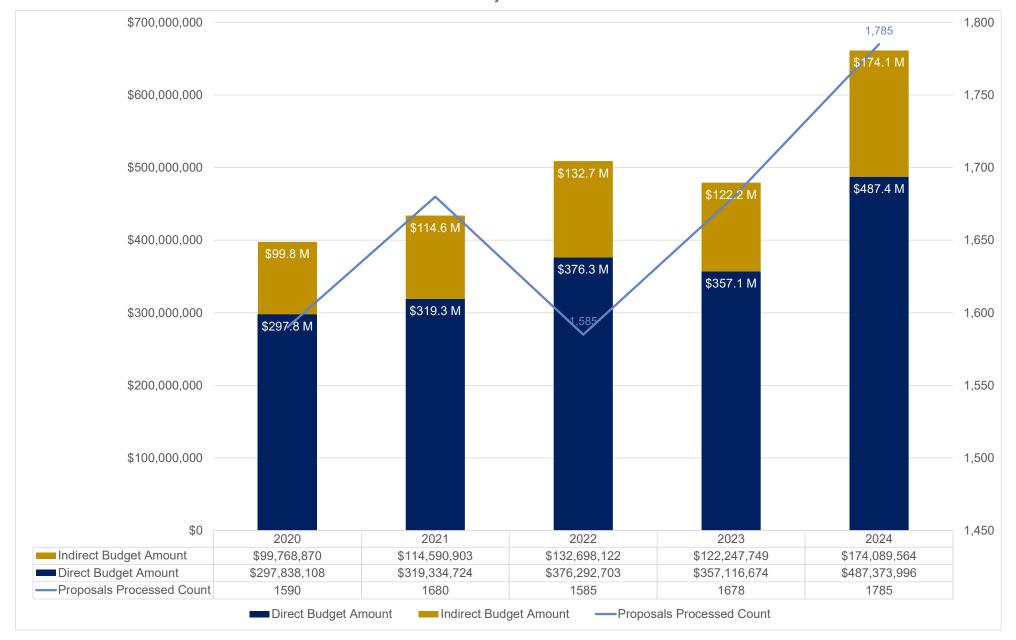

#### School of Medicine Proposals Submitted -Direct, Indirect and Total (\$'s) Processed February FY20-FY24