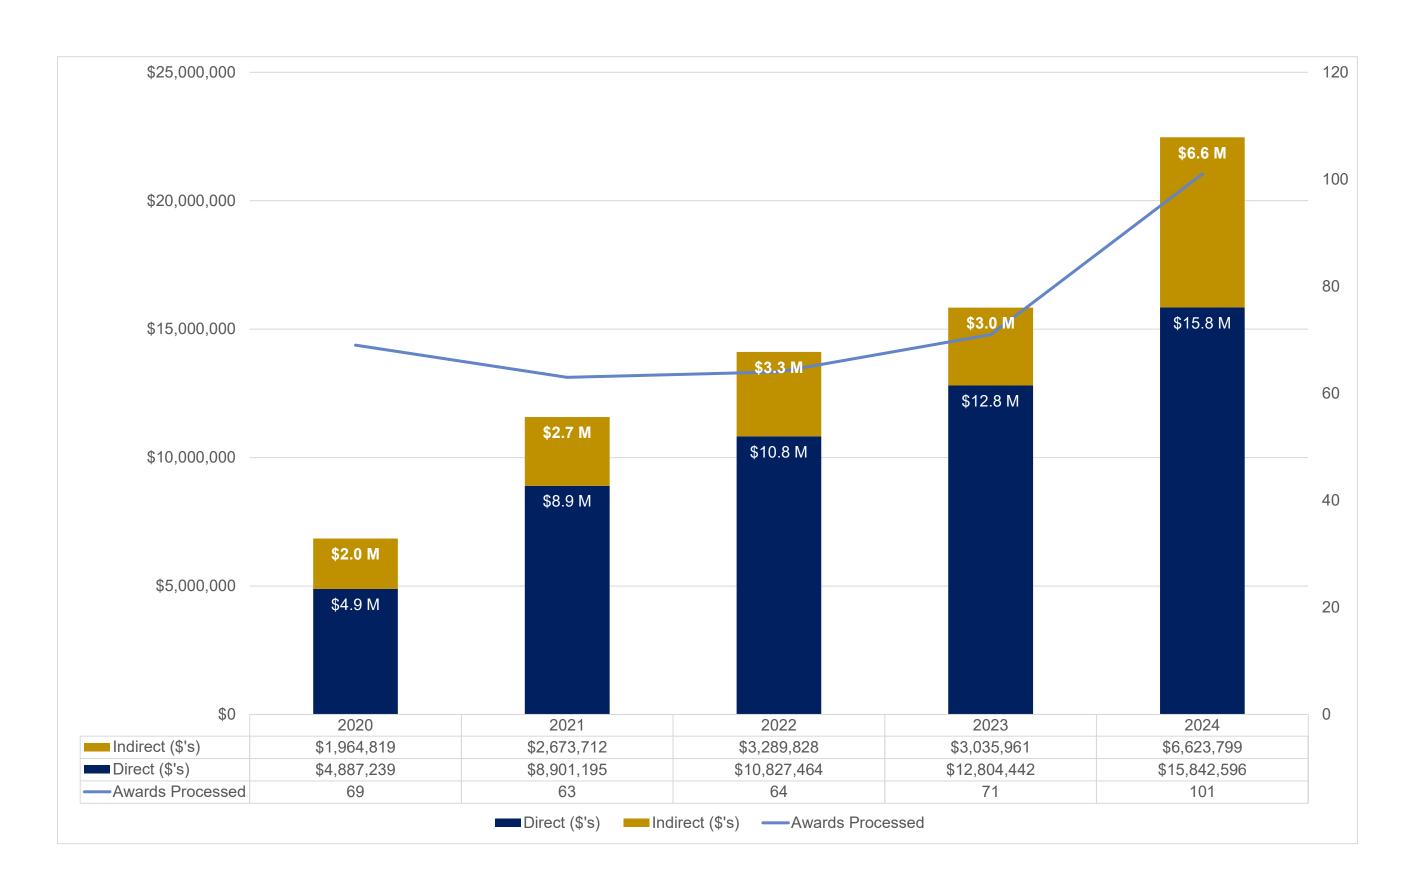

## Emory College - Award Results Direct, Indirect, Total and Award Processed February FY20-FY24