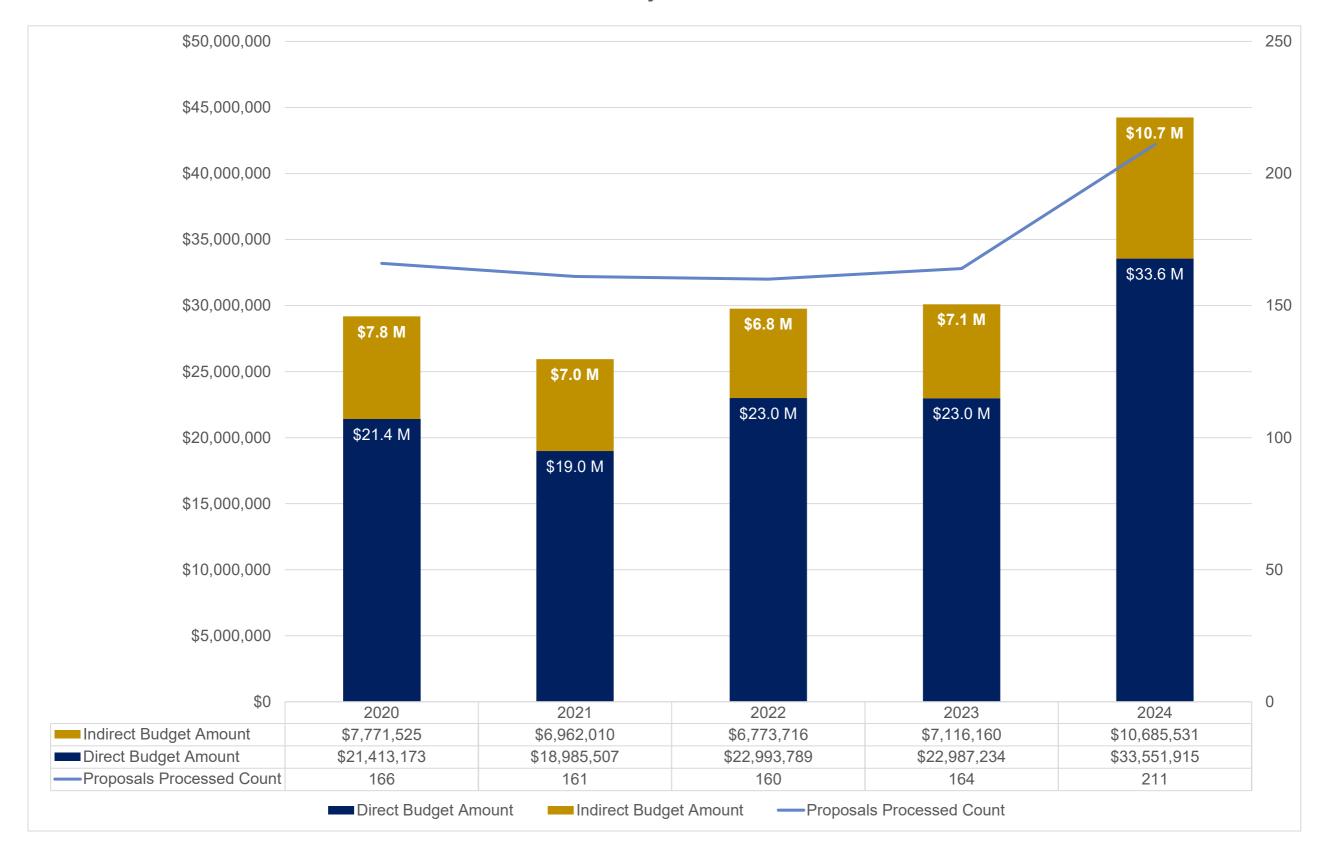

## Emory College - Proposals Submitted Direct, Indirect and Total (\$'s) Processed February FY20-FY24