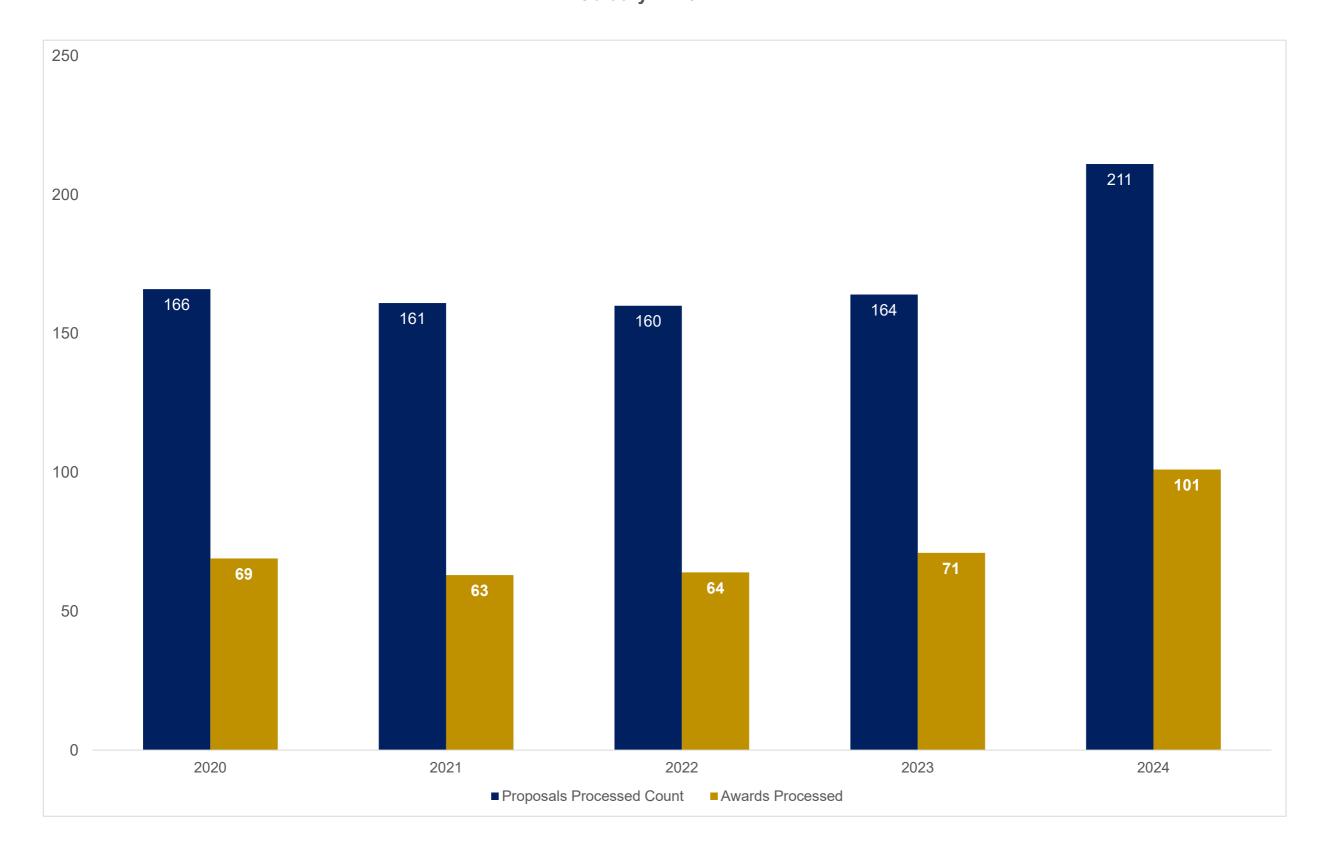

## Emory College - Award Results Volume of Proposals Submitted and Awards Processed February FY20-FY24