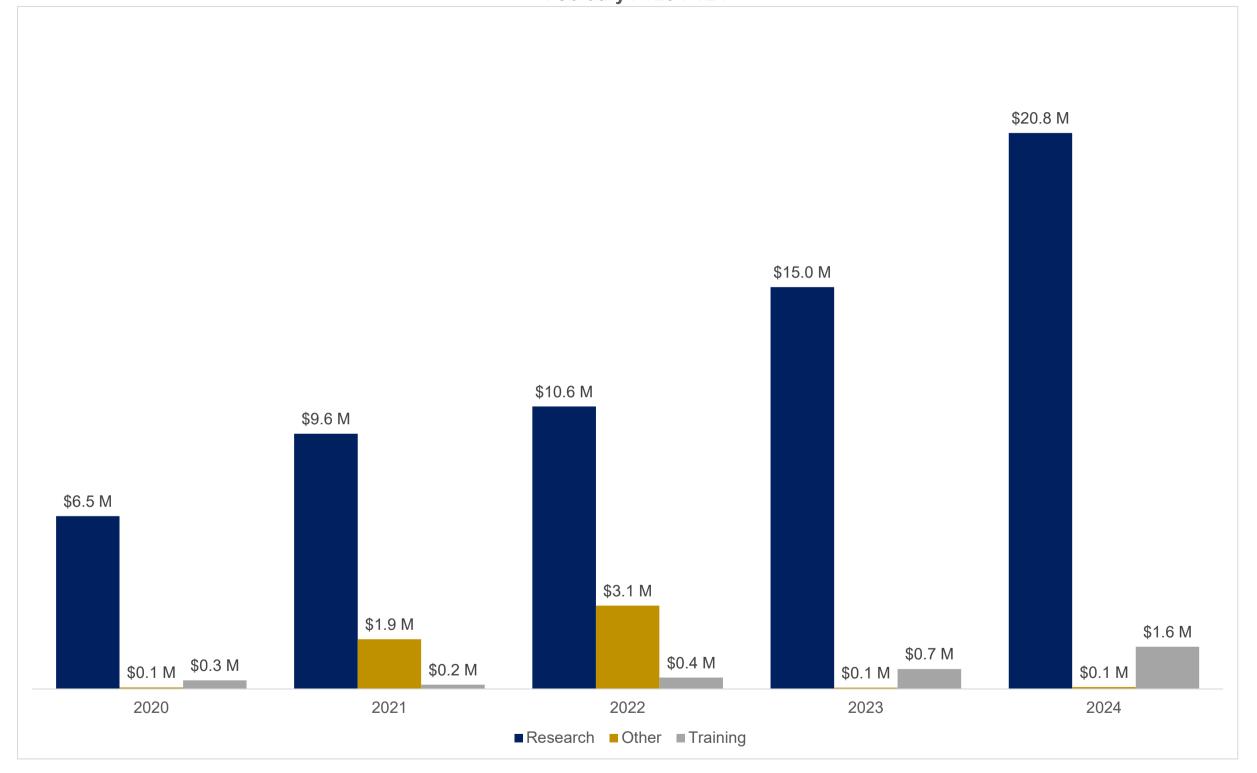

## Emory College - Proposals Submitted Direct, Indirect and Total (\$'s) Processed February FY20-FY24



## Emory College - Award Results Direct, Indirect, Total and Award Processed February FY20-FY24



## Emory College - Award Results Volume of Proposals Submitted and Awards Processed February FY20-FY24



## Emory College - Sponsored Research Expenditures Direct, Indirect and Total February FY20-FY24



Emory College Sponsored Research Expenditures, Outgoing Sub-Awards February FY20-FY24



Emory College
Awards Incoming Sub-Awards
Total Award Funding and Processed
February FY20-FY24



Emory College Award Results by Research Type February FY20-FY24