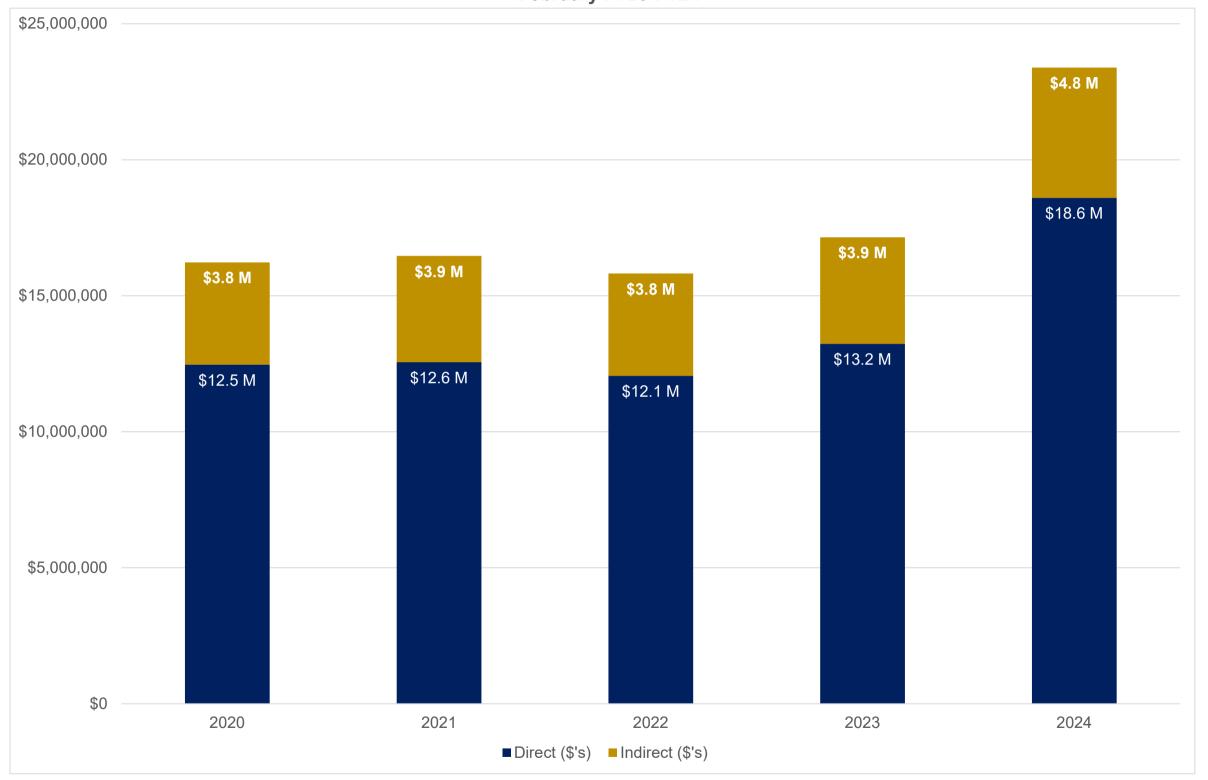

## Emory College - Sponsored Research Expenditures Direct, Indirect and Total February FY20-FY24

Emory College Sponsored Research Expenditures, Outgoing Sub-Awards February FY20-FY24

Emory College
Awards Incoming Sub-Awards
Total Award Funding and Processed
February FY20-FY24