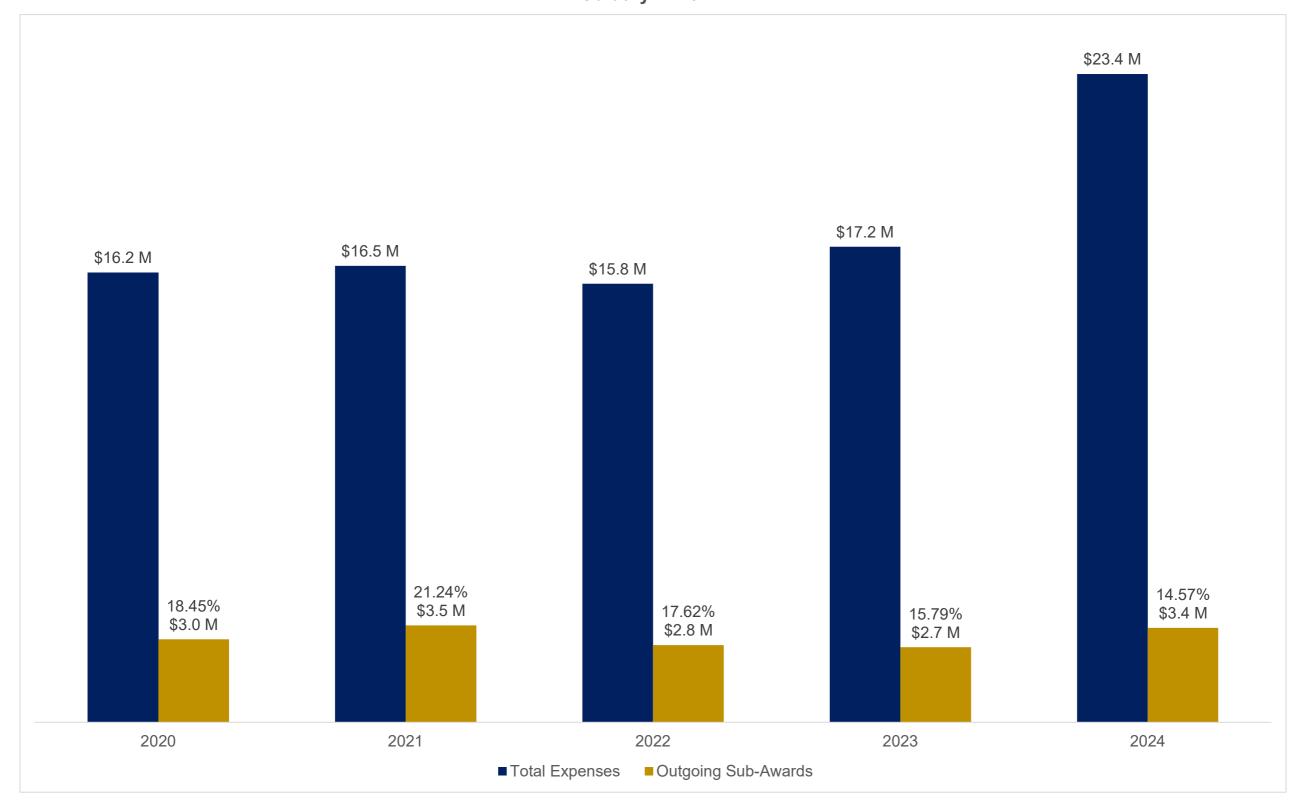

## Emory College - Sponsored Research Expenditures Direct, Indirect and Total February FY20-FY24

Emory College Sponsored Research Expenditures, Outgoing Sub-Awards February FY20-FY24

Emory College
Awards Incoming Sub-Awards
Total Award Funding and Processed
February FY20-FY24