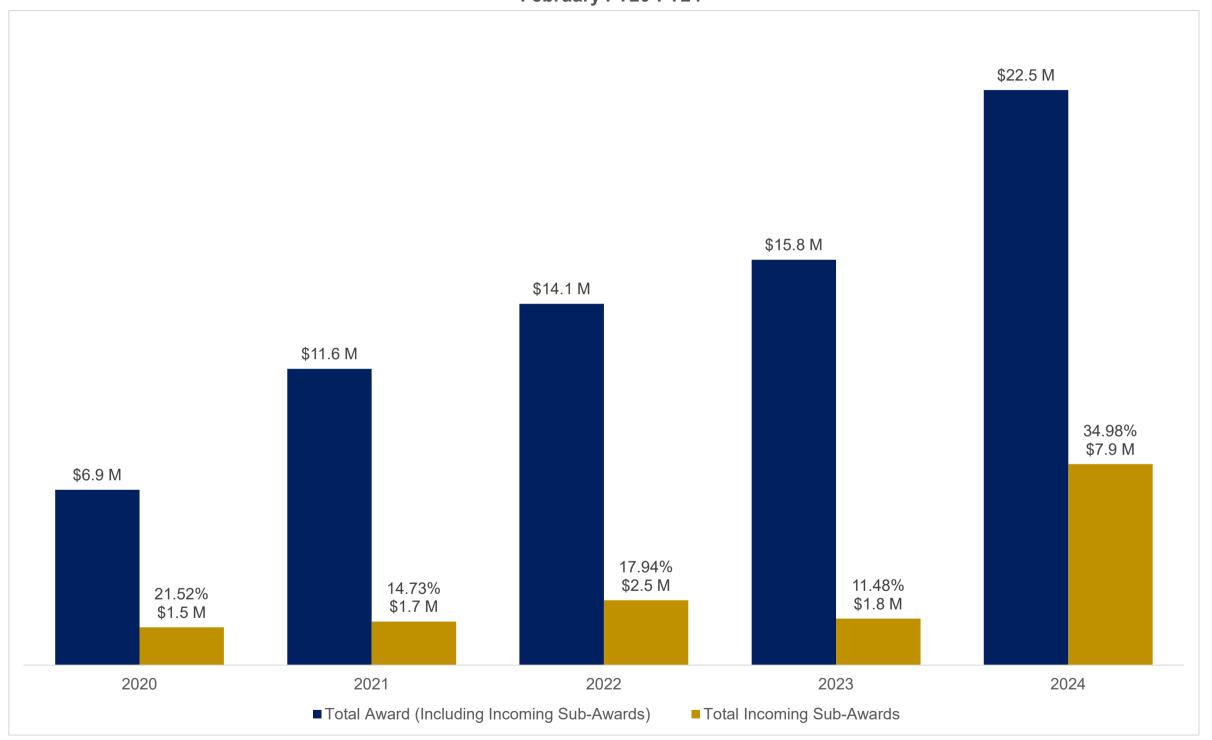

## Emory College - Sponsored Research Expenditures Direct, Indirect and Total February FY20-FY24

Emory College Sponsored Research Expenditures, Outgoing Sub-Awards February FY20-FY24

Emory College
Awards Incoming Sub-Awards
Total Award Funding and Processed
February FY20-FY24