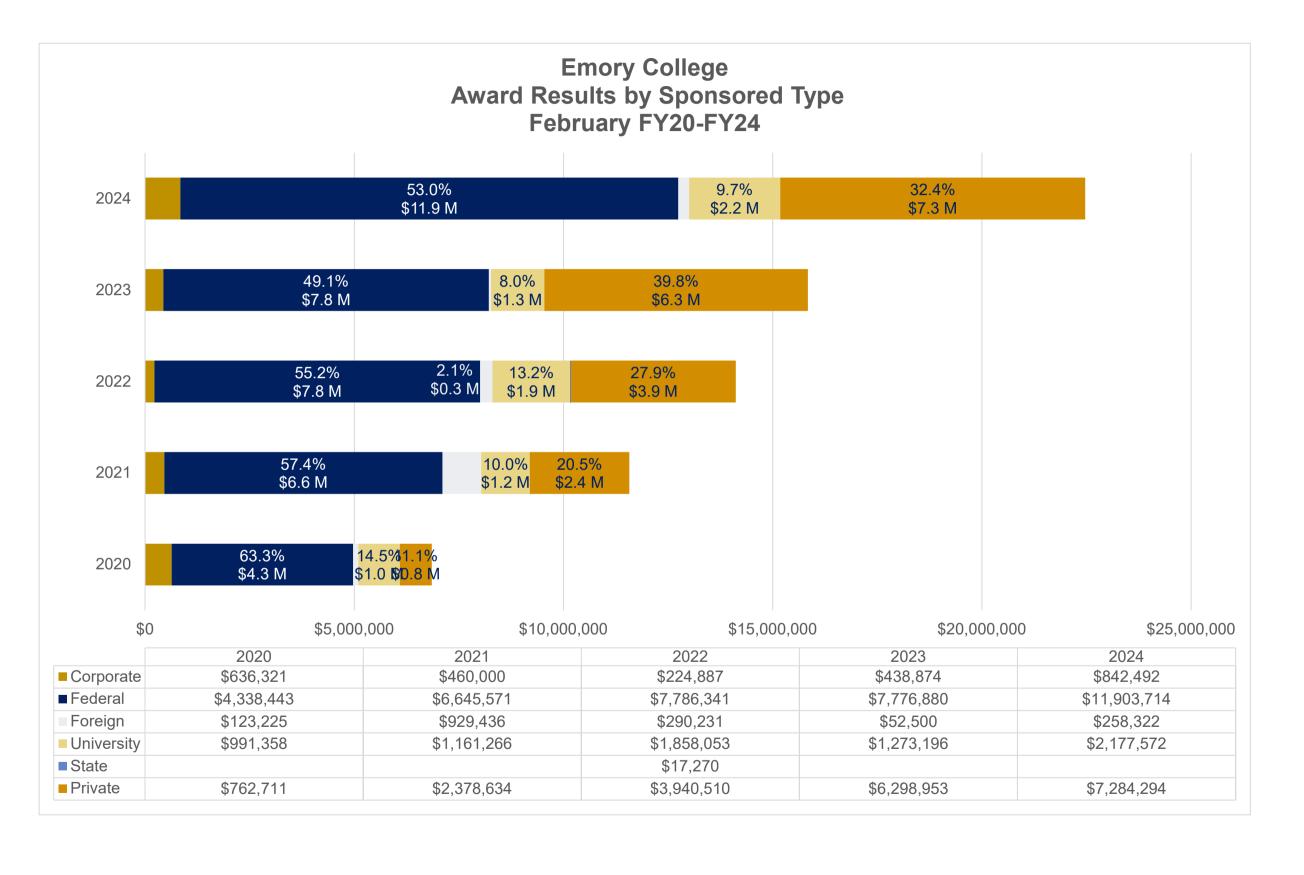

## Emory College - Award Results Direct, Indirect, Total and Award Processed February FY20-FY24