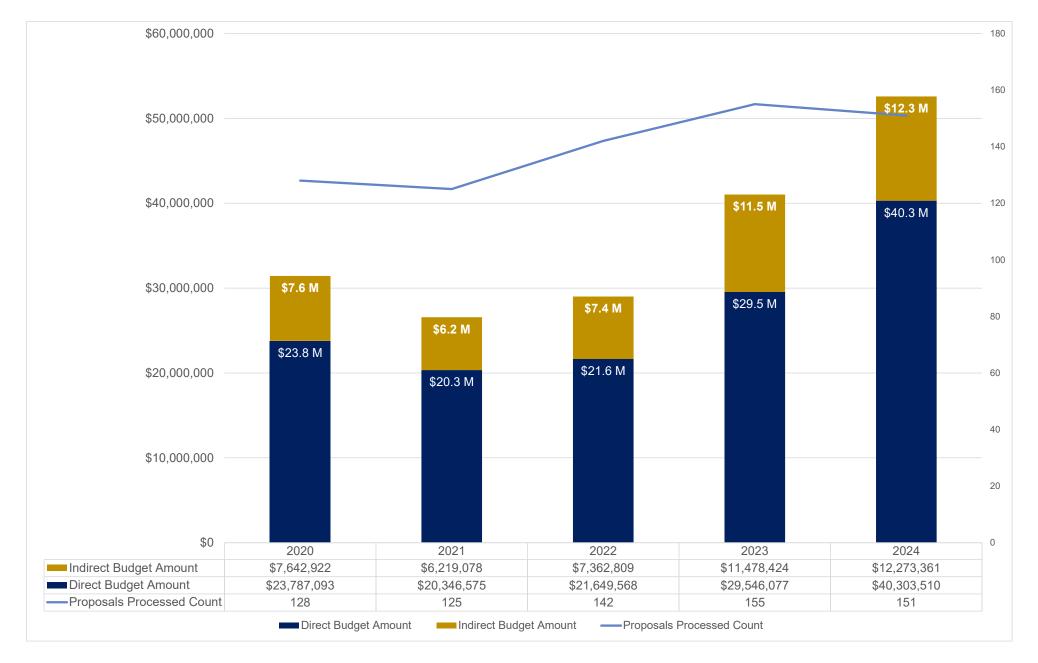

## School of Public Health - Proposals Submitted Direct, Indirect and Total (\$'s) Processed November FY20-FY24