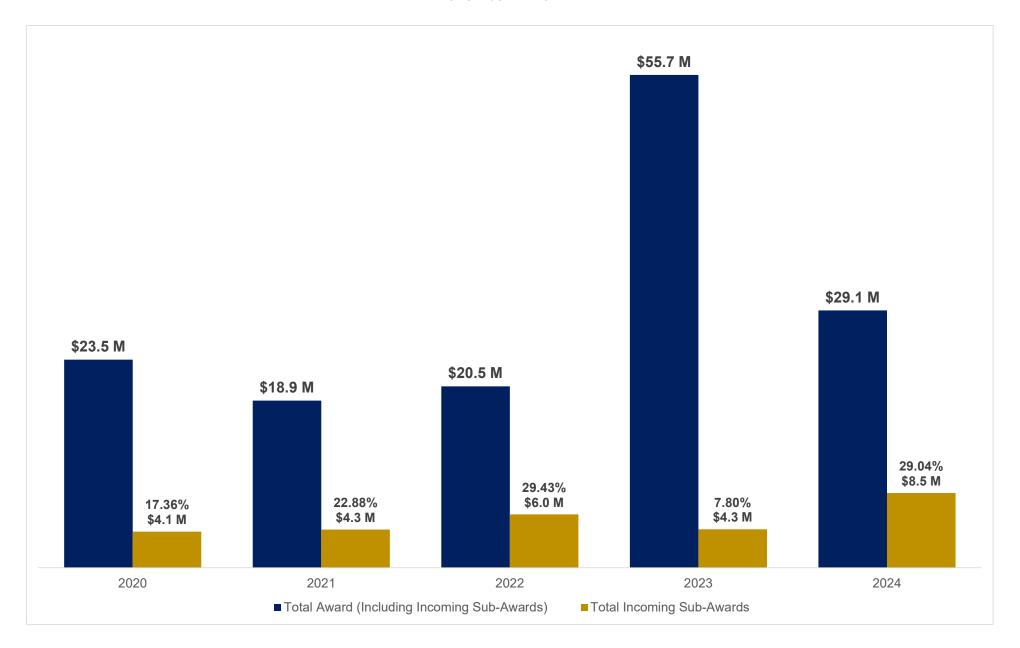

School of Public Health

Total Awards including Incoming Sub-Award Flow-Throughs and the Percentage of Incoming Sub-Award Flow-Throughs to Total Awards

November FY20-FY24

School of Public Health
Award Results by Research Type
November FY20-FY24