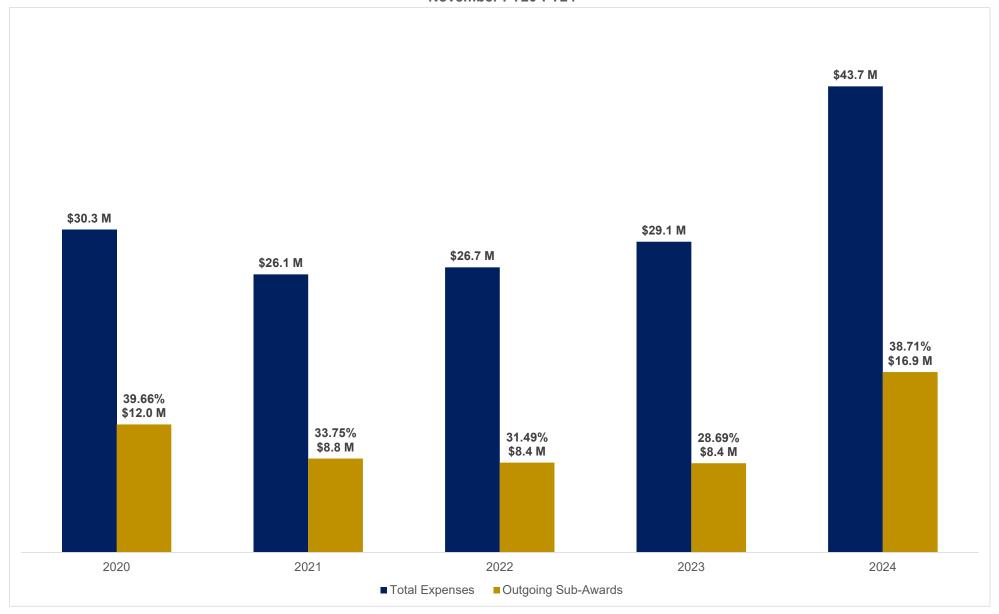

## School of Public Health - Sponsored Research Expenditures Direct, Indirect and Total November FY20-FY24

School of Public Health
Sponsored Research Expenditures, Outgoing Sub-Awards
November FY20-FY24