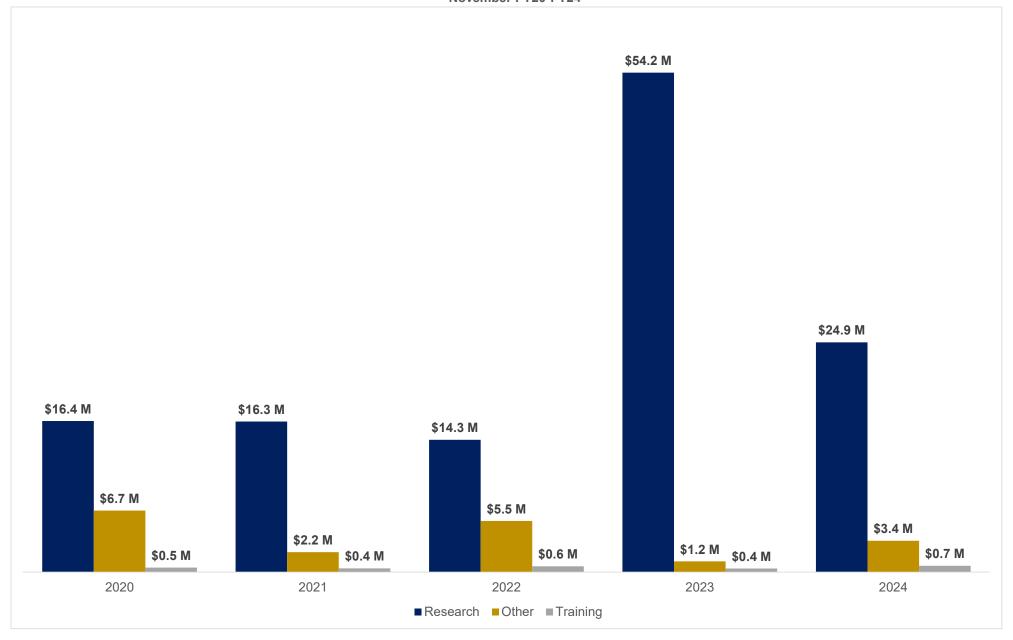

School of Public Health

Total Awards including Incoming Sub-Award Flow-Throughs and the Percentage of Incoming Sub-Award Flow-Throughs to Total Awards

November FY20-FY24

School of Public Health
Award Results by Research Type
November FY20-FY24