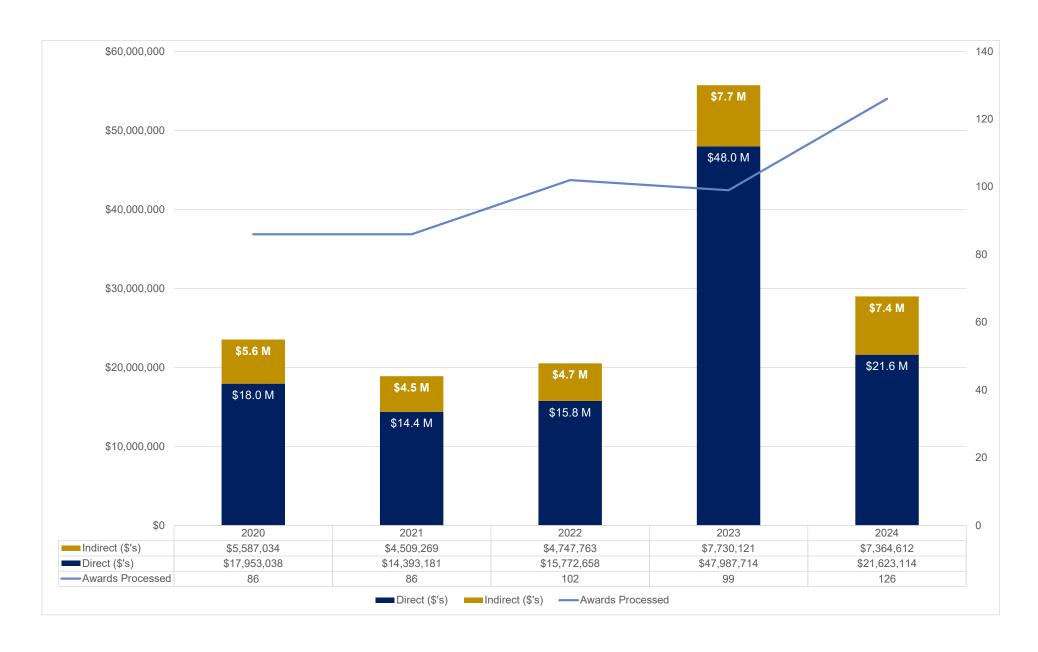

## School of Public Health - Award Results Direct, Indirect, Total and Award Processed November FY20-FY24