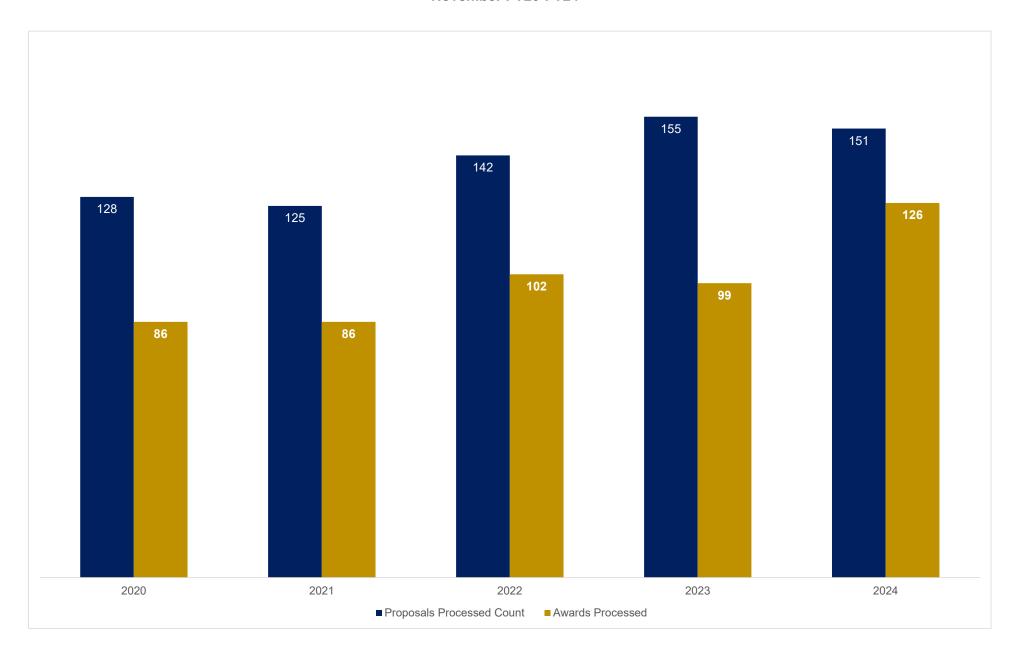

## School of Public Health - Award Results Volume of Proposals Submitted and Awards Processed November FY20-FY24