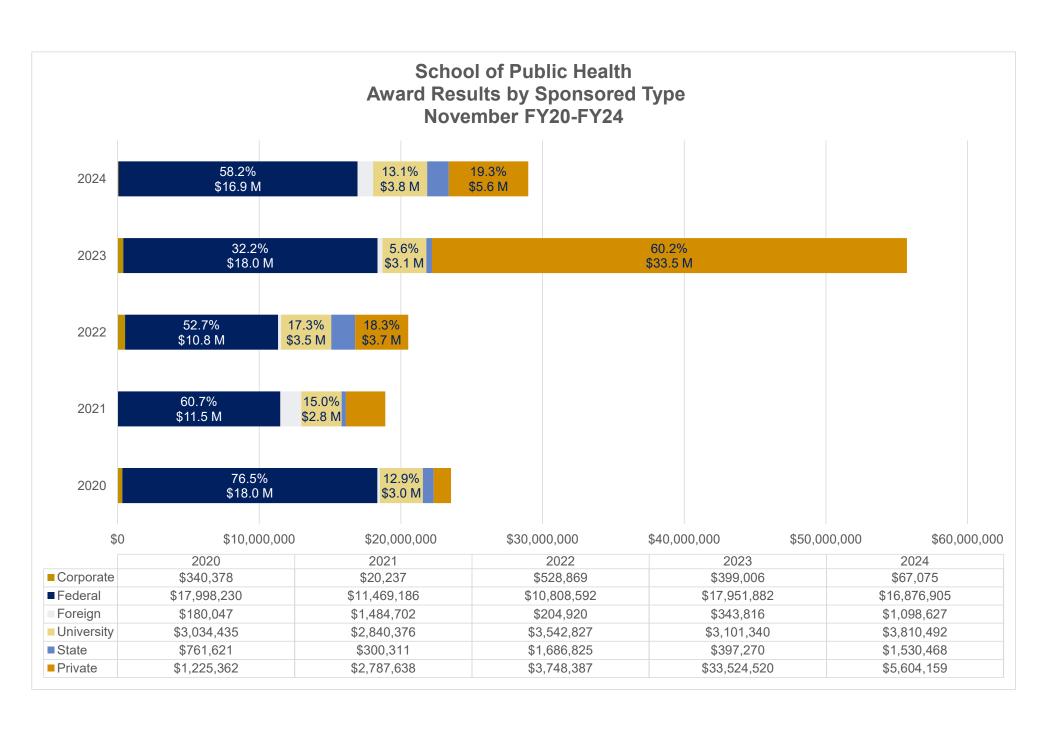

## School of Public Health - Award Results Direct, Indirect, Total and Award Processed November FY20-FY24