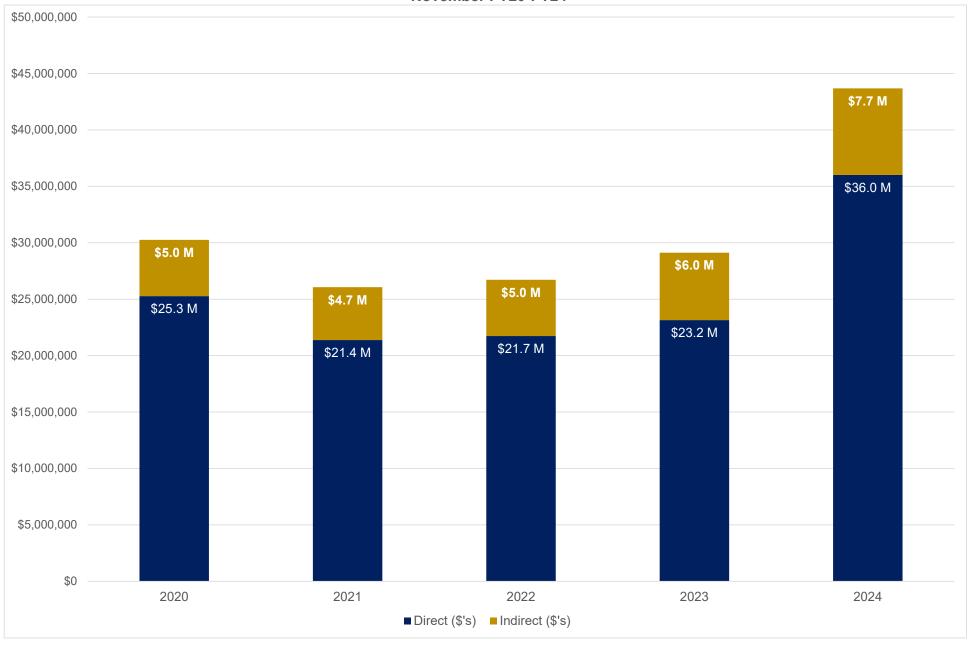

## School of Public Health - Sponsored Research Expenditures Direct, Indirect and Total November FY20-FY24

School of Public Health
Sponsored Research Expenditures, Outgoing Sub-Awards
November FY20-FY24