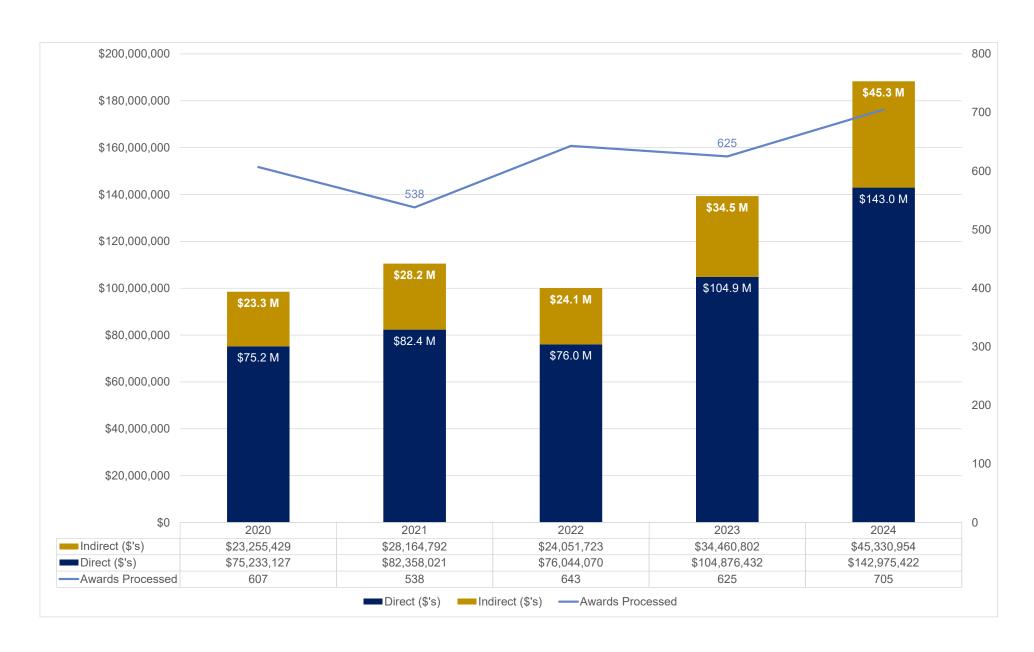

### School of Medicine - Award Results Direct, Indirect, Total and Award Processed November FY20-FY24