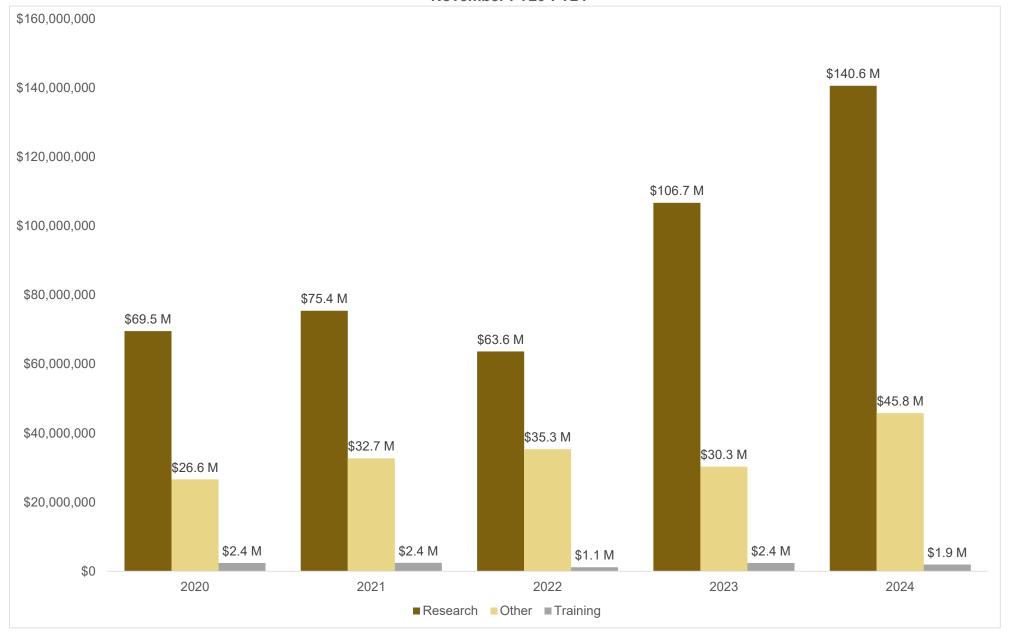

#### School of Medicine Proposals Submitted -Direct, Indirect and Total (\$'s) Processed November FY20-FY24



### School of Medicine - Award Results Direct, Indirect, Total and Award Processed November FY20-FY24



## School of Medicine - Award Results Volume of Proposals Submitted and Awards Processed November FY20-FY24



# School of Medicine - Sponsored Research Expenditures Direct, Indirect and Total November FY20-FY24



## School of Medicine Sponsored Research Expenditures, Outgoing Sub-Awards November FY20-FY24



### School of Medicine Awards Incoming Sub-Awards Total Award Funding and Processed November FY20-FY24



# School of Medicine Award Results by Research Type November FY20-FY24



#### School of Medicine Award Results by Sponsored Type November FY20-FY24