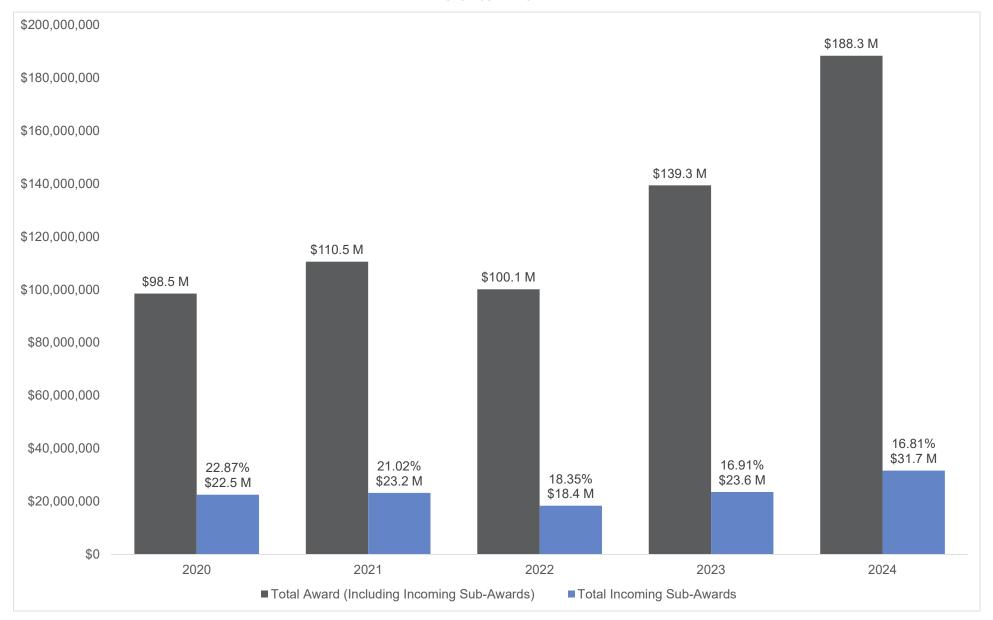

### School of Medicine Awards Incoming Sub-Awards Total Award Funding and Processed November FY20-FY24