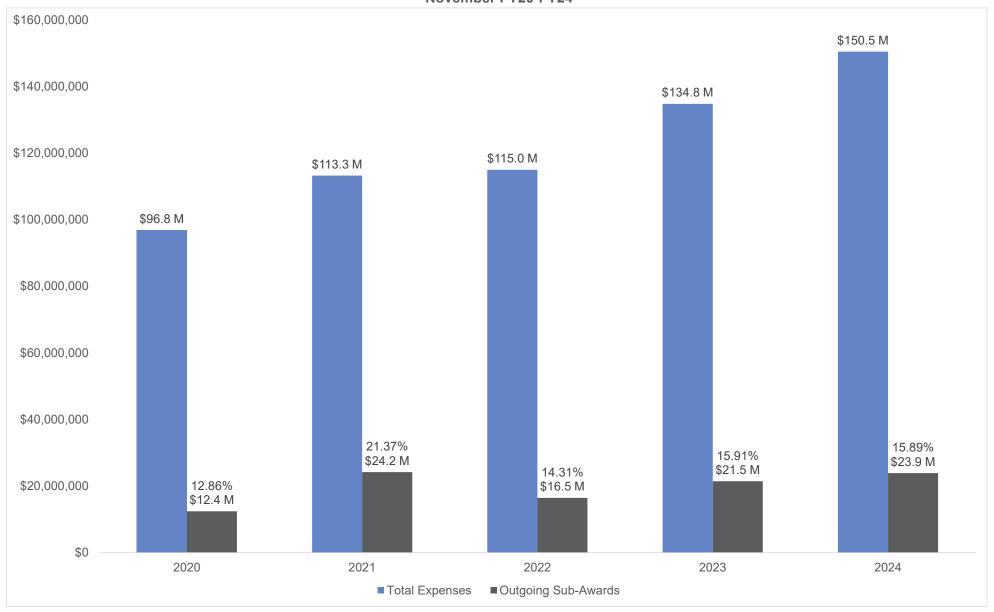

## School of Medicine Sponsored Research Expenditures, Outgoing Sub-Awards November FY20-FY24