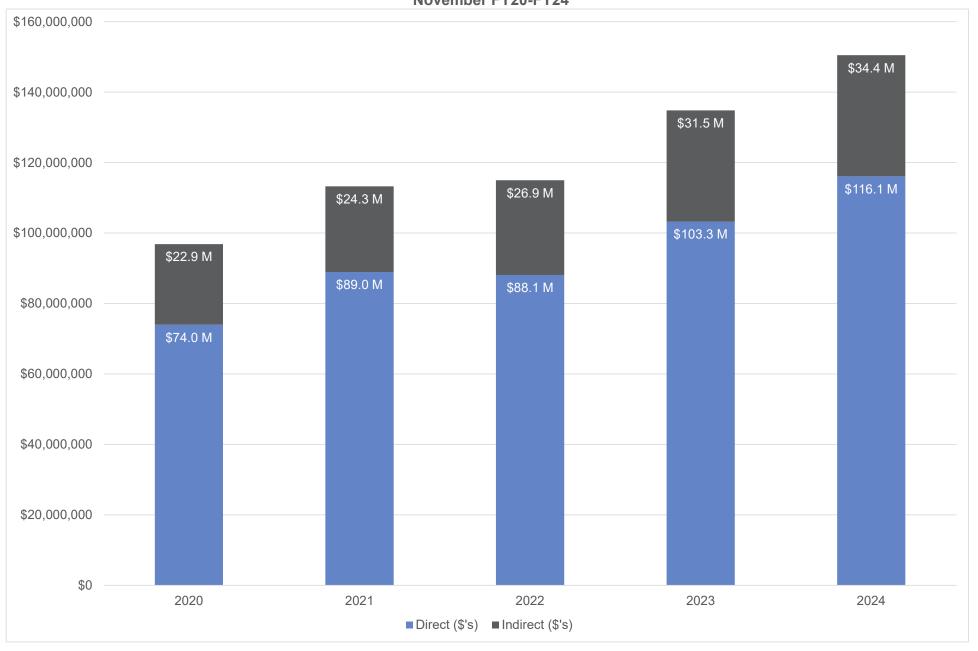

# School of Medicine - Sponsored Research Expenditures Direct, Indirect and Total November FY20-FY24