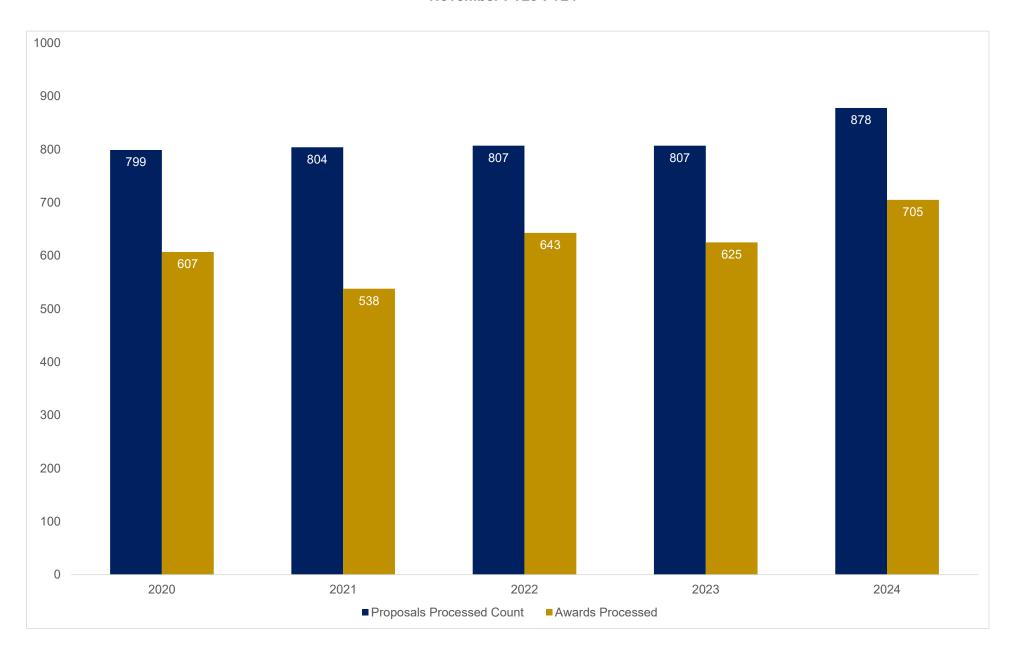

## School of Medicine - Award Results Volume of Proposals Submitted and Awards Processed November FY20-FY24