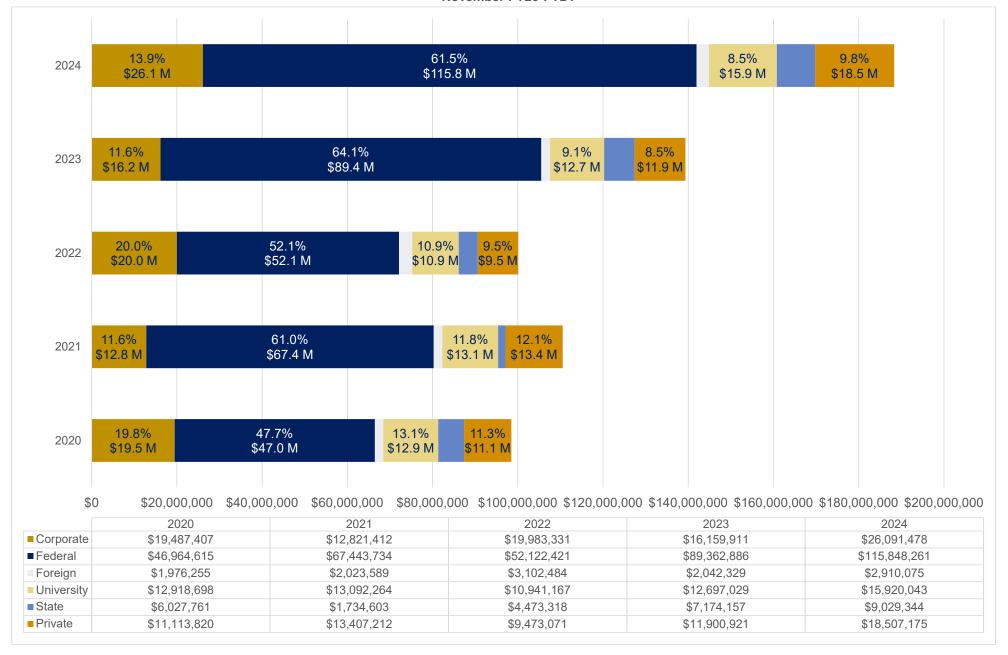

#### School of Medicine Proposals Submitted -Direct, Indirect and Total (\$'s) Processed November FY20-FY24



### School of Medicine - Award Results Direct, Indirect, Total and Award Processed November FY20-FY24



## School of Medicine - Award Results Volume of Proposals Submitted and Awards Processed November FY20-FY24



# School of Medicine - Sponsored Research Expenditures Direct, Indirect and Total November FY20-FY24



## School of Medicine Sponsored Research Expenditures, Outgoing Sub-Awards November FY20-FY24



### School of Medicine Awards Incoming Sub-Awards Total Award Funding and Processed November FY20-FY24



# School of Medicine Award Results by Research Type November FY20-FY24



#### School of Medicine Award Results by Sponsored Type November FY20-FY24