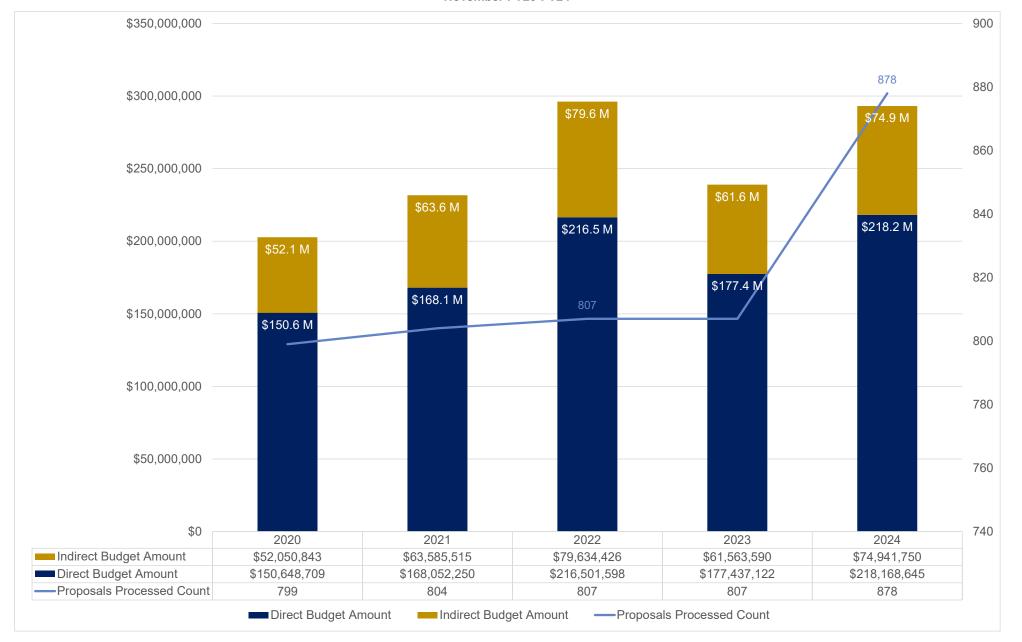

#### School of Medicine Proposals Submitted -Direct, Indirect and Total (\$'s) Processed November FY20-FY24