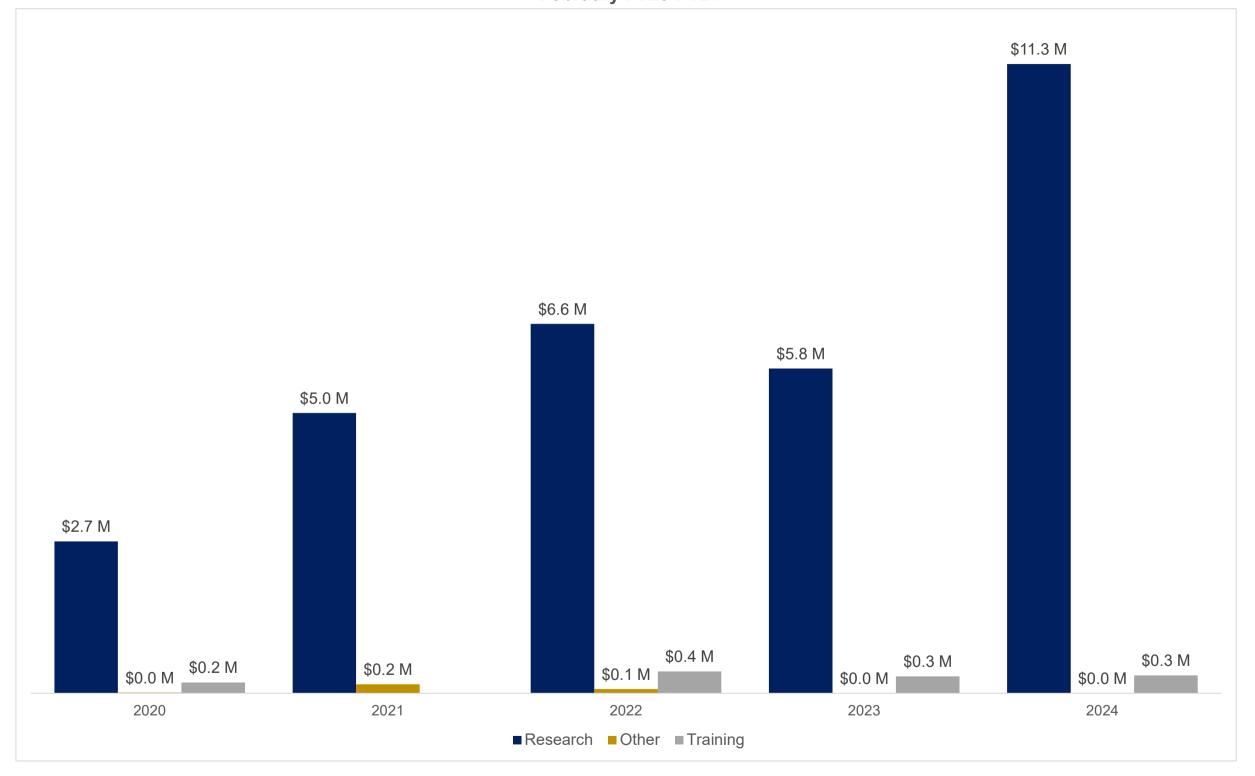

Emory College - Proposals Submitted Direct, Indirect and Total (\$'s) Processed February FY20-FY24



## Emory College - Award Results: Direct, Indirect, Total and Award Processed February FY20-FY24



## Emory College - Award Results Volume of Proposals Submitted and Awards Processed February FY20-FY24



## Emory College - Sponsored Research Expenditures Direct, Indirect and Total February FY20-FY24



Emory College Sponsored Research Expenditures, Outgoing Sub-Awards February FY20-FY24



Emory College
Awards Incoming Sub-Awards
Total Award Funding and Processed
February FY20-FY24



Emory College Award Results by Research Type February FY20-FY24



## Emory College Award Results by Sponsored Type February FY20-FY24