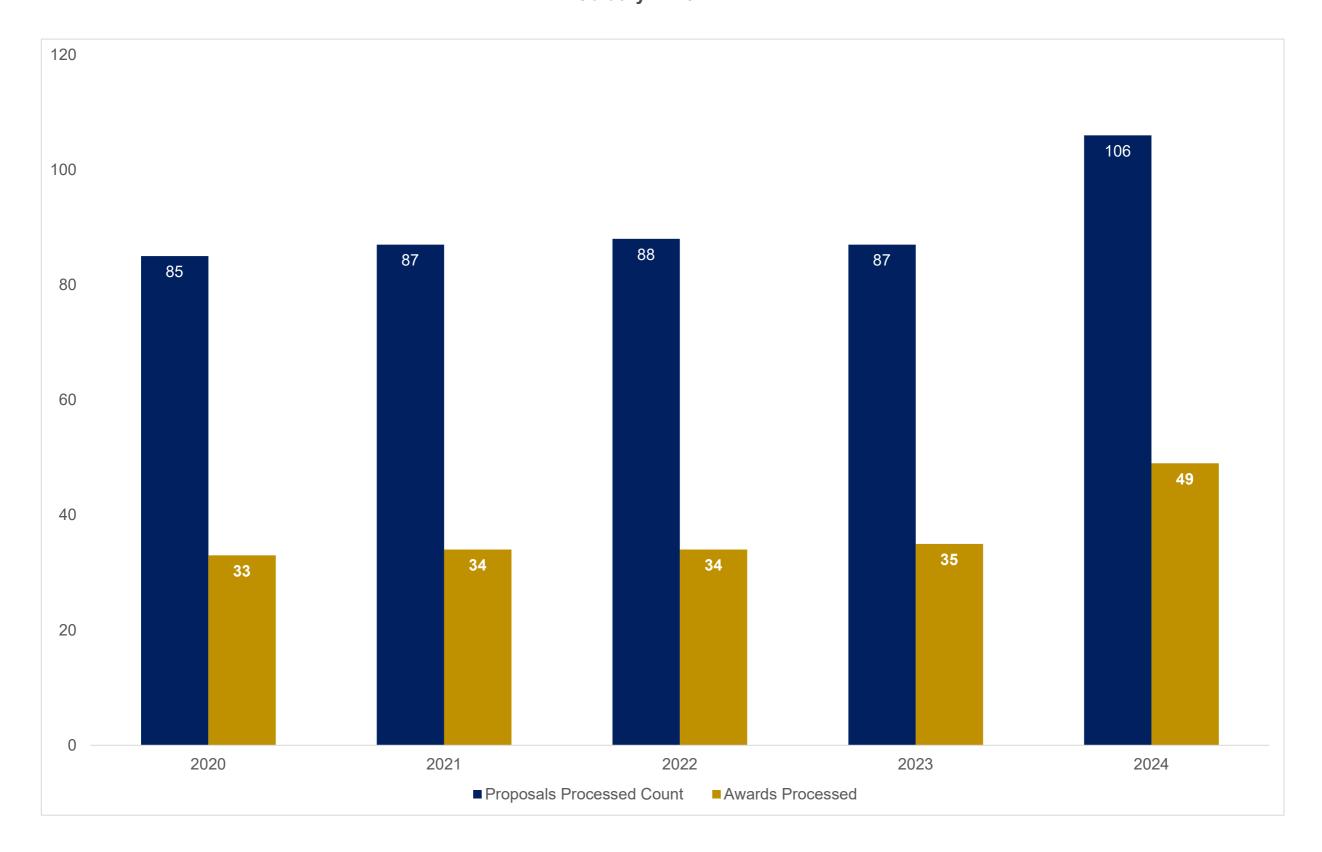

## Emory College - Award Results Volume of Proposals Submitted and Awards Processed February FY20-FY24