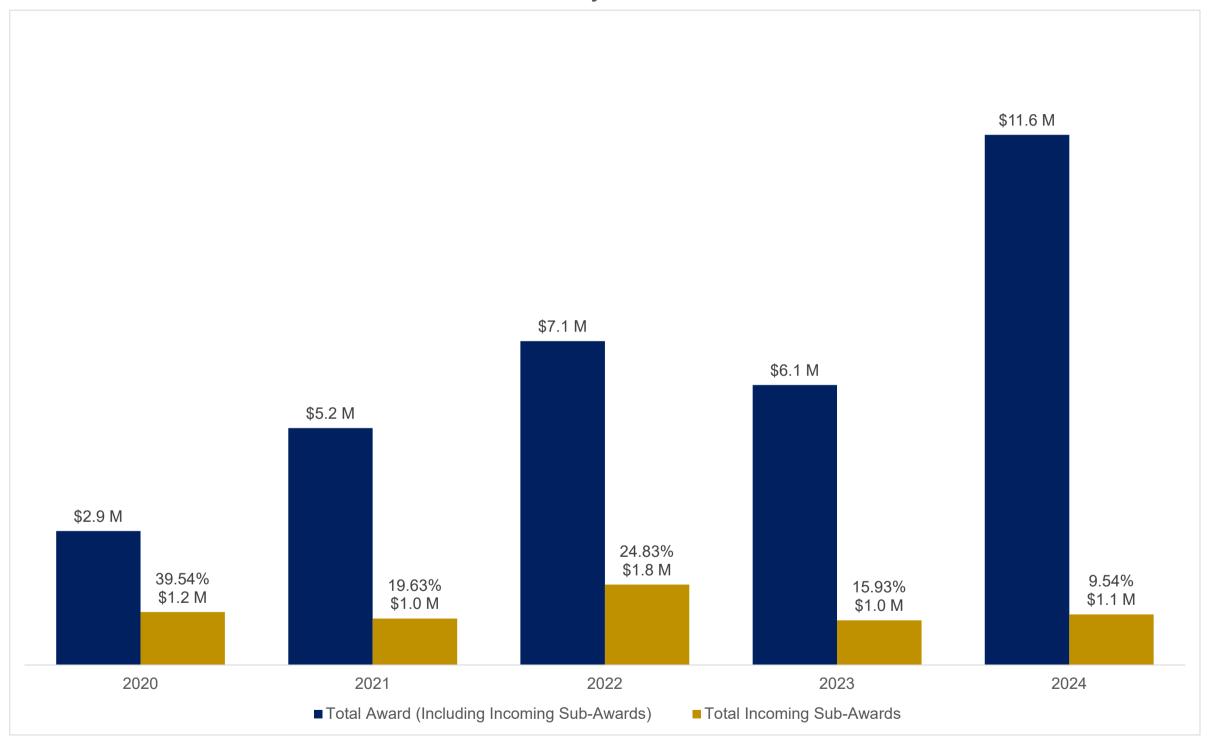

## Emory College - Sponsored Research Expenditures Direct, Indirect and Total February FY20-FY24

Emory College Sponsored Research Expenditures, Outgoing Sub-Awards February FY20-FY24

Emory College
Awards Incoming Sub-Awards
Total Award Funding and Processed
February FY20-FY24