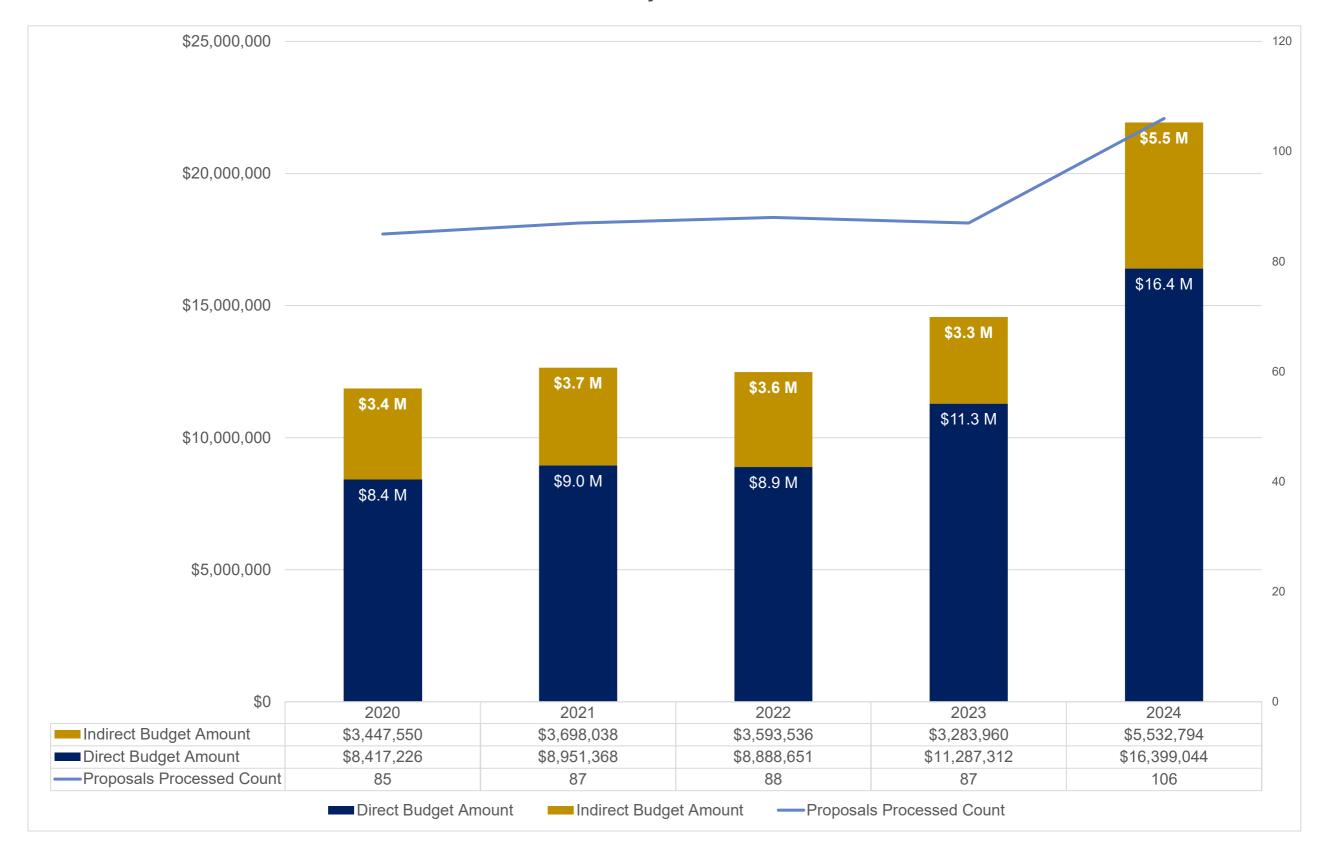

Emory College - Proposals Submitted Direct, Indirect and Total (\$'s) Processed February FY20-FY24