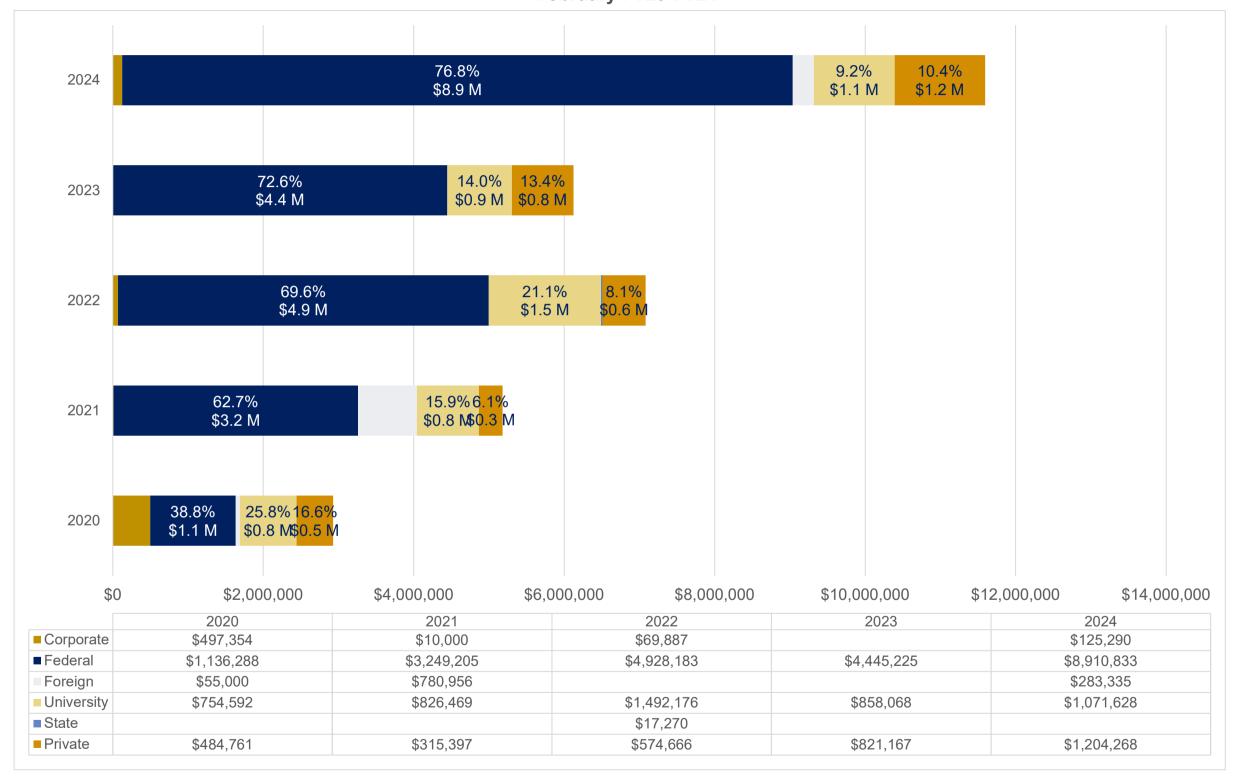

Emory College - Proposals Submitted Direct, Indirect and Total (\$'s) Processed February FY20-FY24



## Emory College - Award Results: Direct, Indirect, Total and Award Processed February FY20-FY24



## Emory College - Award Results Volume of Proposals Submitted and Awards Processed February FY20-FY24



## Emory College - Sponsored Research Expenditures Direct, Indirect and Total February FY20-FY24



Emory College Sponsored Research Expenditures, Outgoing Sub-Awards February FY20-FY24



Emory College
Awards Incoming Sub-Awards
Total Award Funding and Processed
February FY20-FY24



Emory College Award Results by Research Type February FY20-FY24



## Emory College Award Results by Sponsored Type February FY20-FY24