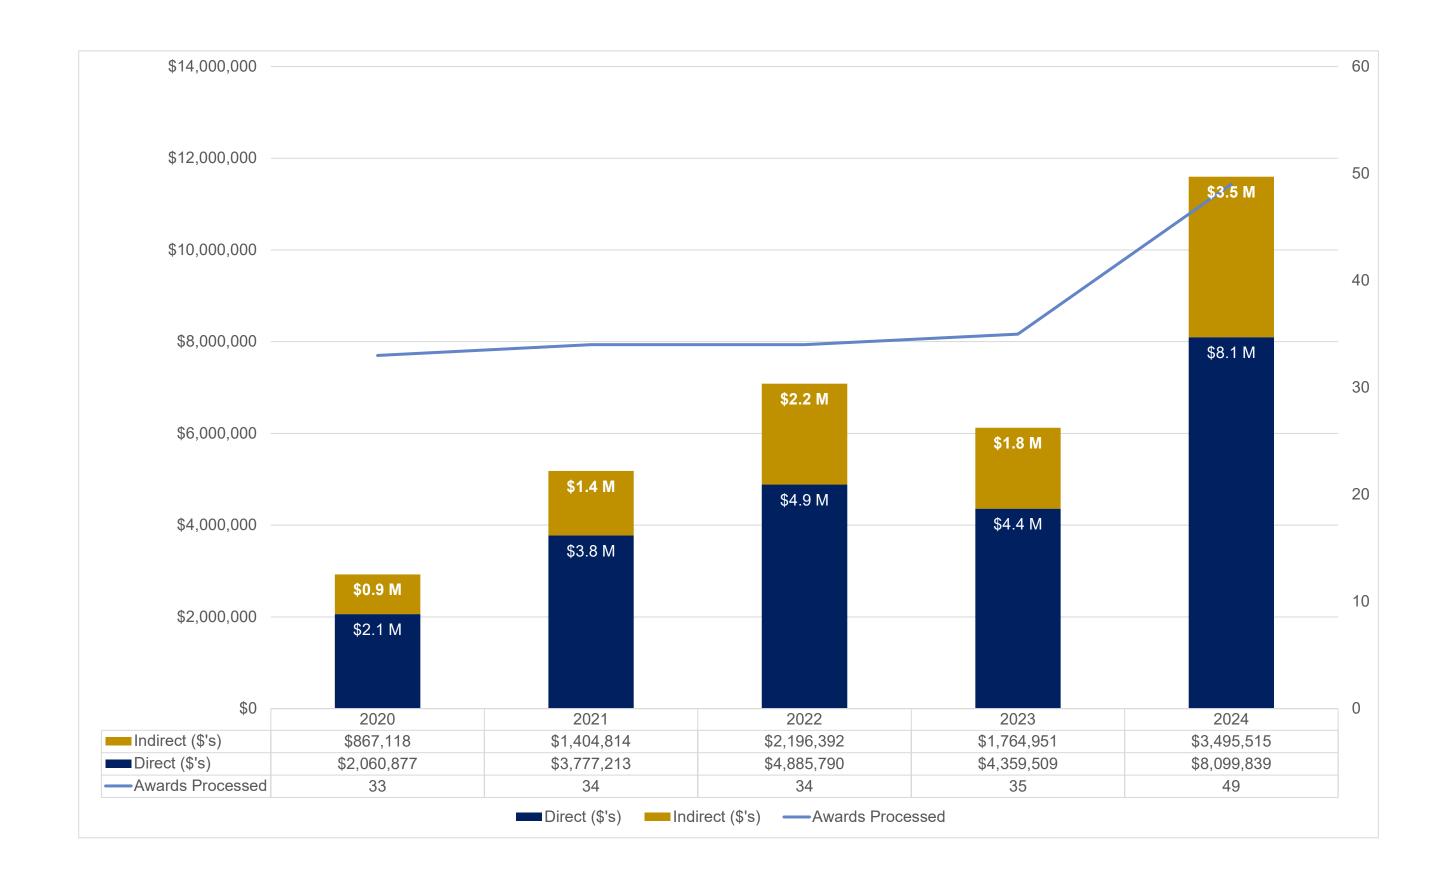

## Emory College - Award Results: Direct, Indirect, Total and Award Processed February FY20-FY24