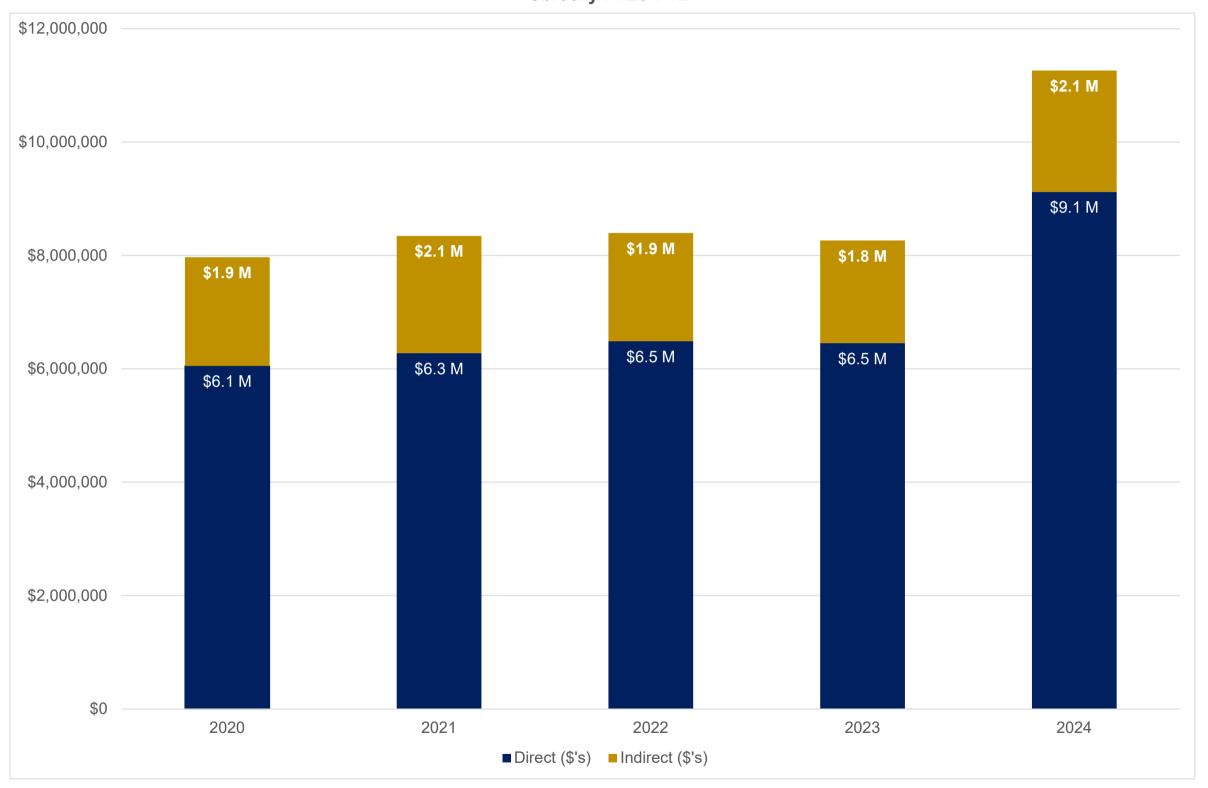

## Emory College - Sponsored Research Expenditures Direct, Indirect and Total February FY20-FY24

Emory College Sponsored Research Expenditures, Outgoing Sub-Awards February FY20-FY24

Emory College
Awards Incoming Sub-Awards
Total Award Funding and Processed
February FY20-FY24