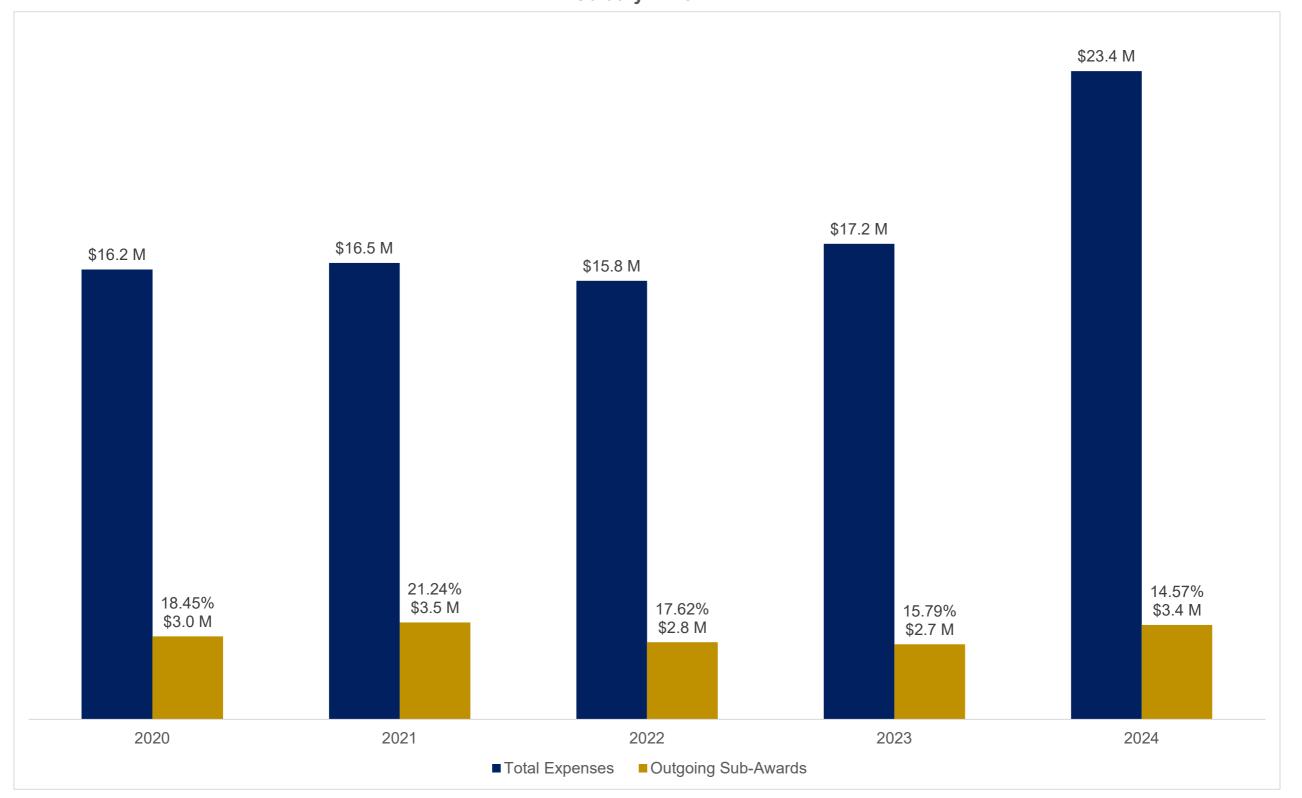

## Emory College - Sponsored Research Expenditures Direct, Indirect and Total February FY20-FY24

Emory College Sponsored Research Expenditures, Outgoing Sub-Awards February FY20-FY24

Emory College
Awards Incoming Sub-Awards
Total Award Funding and Processed
February FY20-FY24