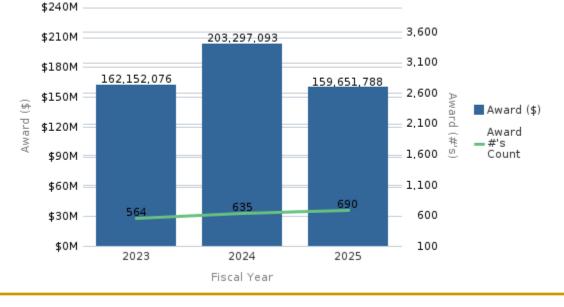

### Office of Research Administration KPI Summary/Highlights Awards FYTD – October 2025

|                              |         |                                | 2023        |           | 2024        |           | 2025        |           |
|------------------------------|---------|--------------------------------|-------------|-----------|-------------|-----------|-------------|-----------|
|                              |         | % Variance 2024<br>vs 2025(\$) | Award (\$)  | Award (#) | Award (\$)  | Award (#) | Award (\$)  | Award (#) |
| College of Arts and Sciences | 100.94% | -17.25%                        | 3,725,395   | 24        | 7,485,733   | 33        | 6,194,383   | 40        |
| Medicine                     | 32.07%  | -29.91%                        | 112,409,580 | 429       | 148,456,548 | 466       | 104,047,651 | 512       |
| Nursing                      | -30.61% | 89.59%                         | 7,120,673   | 12        | 4,941,196   | 17        | 9,368,091   | 25        |
| Other                        | -54.82% | 270.63%                        | 5,786,979   | 11        | 2,614,289   | 18        | 9,689,239   | 15        |
| Public Health                | -22.83% | 39.59%                         | 21,460,547  | 72        | 16,560,931  | 84        | 23,116,854  | 83        |
| Yerkes                       | 99.49%  | -68.86%                        | 11,648,902  | 16        | 23,238,396  | 17        | 7,235,570   | 15        |
| Grand Total                  |         |                                | 162,152,076 | 564       | 203,297,093 | 635       | 159,651,788 | 690       |

#### Award (\$), Award #'s Count