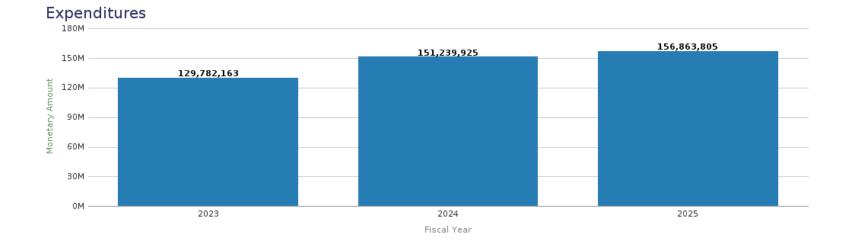

## Office of Research Administration KPI Summary/Highlights Expenditures FYTD – October 2025

### **Expenses 3-Year Variance By Operating Unit**

|                    |                   |                              | Expenditures |            |            |  |
|--------------------|-------------------|------------------------------|--------------|------------|------------|--|
| PPY to PY Variance | PY to CY Variance | School                       | 2023         | 2024       | 2025       |  |
| 40.56%             |                   | College or Arts and Sciences | 5,544,469    | 7,793,187  | 8,024,659  |  |
| 11.94%             | 2.79%             | Medicine                     | 86,498,010   | 96,826,489 | 99,529,315 |  |
| (15.03%)           | 42.45%            | Nursing                      | 3,261,743    | 2,771,573  | 3,948,003  |  |
| 0.88%              | 8.87%             | Other                        | 2,564,486    | 2,587,005  | 2,816,539  |  |
| 48.28%             | (5.66%)           | Public Health                | 18,916,730   | 28,049,863 | 26,463,554 |  |
| 1.65%              | 21.72%            | Yerkes                       | 12,996,724   | 13,211,808 | 16,081,736 |  |
|                    | 129,782,163       | 151,239,925                  | 156,863,805  |            |            |  |