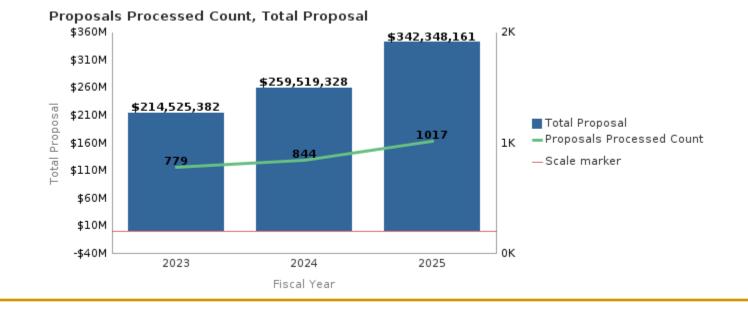

# Office of Research Administration KPI Summary/Highlights Proposals FYTD – October 2025

|                              |         |                          | 2023           |              | 2024           |                 | 2025           |                 |
|------------------------------|---------|--------------------------|----------------|--------------|----------------|-----------------|----------------|-----------------|
| School                       | 0       | % change 2024 vs<br>2025 | Total Proposal | Proposed (#) | Total Proposal | Proposed<br>(#) | Total Proposal | Proposed<br>(#) |
| College of Arts and Sciences | 36.32%  | 52.17%                   | \$9,431,117    | 55           | \$12,856,353   | 70              | \$19,563,323   | 97              |
| Medicine                     | 20.07%  | 32.63%                   | \$160,572,150  | 559          | \$192,804,603  | 615             | \$255,725,501  | 725             |
| Nursing                      | -18.55% | 82.15%                   | \$9,979,231    | 27           | \$8,127,704    | 26              | \$14,804,488   | 45              |
| Other                        | 362.00% | -91.31%                  | \$1,487,434    | 12           | \$6,871,996    | 12              | \$597,107      | 13              |
| Public Health                | 38.52%  | -11.89%                  | \$21,109,942   | 105          | \$29,241,214   | 99              | \$25,763,604   | 98              |
| Yerkes                       | -19.49% | 169.24%                  | \$11,945,508   | 21           | \$9,617,458    | 22              | \$25,894,138   | 39              |
| Grand Total                  |         |                          | \$214,525,382  | 779          | \$259,519,328  | 844             | \$342,348,161  | 1017            |