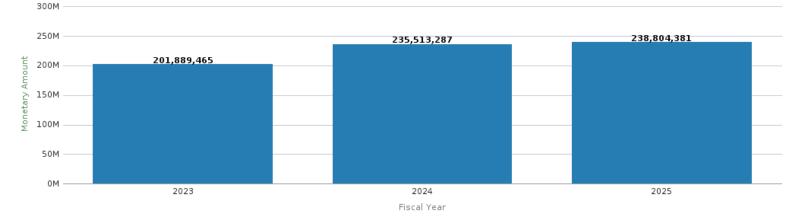

## Office of Research Administration KPI Summary/Highlights Expenditures FYTD – November 2025

#### **Expenses 3-Year Variance By Operating Unit**

|                    |                   |                              | Expenditures |             |             |  |
|--------------------|-------------------|------------------------------|--------------|-------------|-------------|--|
| PPY to PY Variance | PY to CY Variance | School                       | 2023         | 2024        | 2025        |  |
| 36.27%             |                   | College or Arts and Sciences | 8,264,315    | 11,261,860  | 11,794,618  |  |
| 11.63%             | 1.01%             | Medicine                     | 134,799,375  | 150,472,034 | 151,984,671 |  |
| 5.95%              | 24.52%            | Nursing                      | 4,580,366    | 4,852,746   | 6,042,537   |  |
| (1.85%)            | 17.85%            | Other                        | 3,673,624    | 3,605,588   | 4,249,185   |  |
| 49.99%             | (6.79%)           | Public Health                | 29,120,886   | 43,679,731  | 40,713,037  |  |
| 0.89%              | 10.99%            | Yerkes                       | 21,450,899   | 21,641,327  | 24,020,332  |  |
|                    | 201,889,465       | 235,513,287                  | 238,804,381  |             |             |  |

#### Expenditures