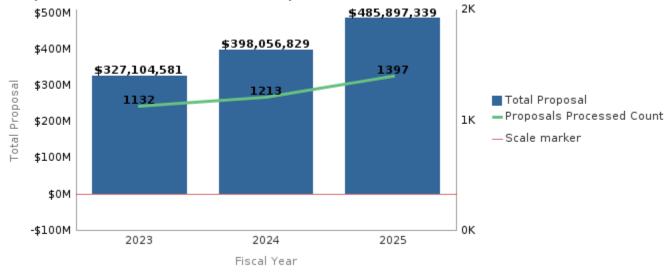

# Office of Research Administration KPI Summary/Highlights Proposals FYTD – November 2025

|                              |         |                          | 202            | 3            | 2024           |                 | 2025           |                 |
|------------------------------|---------|--------------------------|----------------|--------------|----------------|-----------------|----------------|-----------------|
| School                       |         | % change 2024 vs<br>2025 | Total Proposal | Proposed (#) | Total Proposal | Proposed<br>(#) | Total Proposal | Proposed<br>(#) |
| College of Arts and Sciences | 50.51%  | 107.51%                  | \$14,571,272   | 87           | \$21,931,838   | 106             | \$45,510,448   | 135             |
| Medicine                     | 22.64%  | 22.87%                   | \$239,000,712  | 807          | \$293,110,395  | 878             | \$360,137,548  | 1006            |
| Nursing                      | -28.44% | 37.10%                   | \$17,019,373   | 45           | \$12,178,422   | 36              | \$16,696,737   | 55              |
| Other                        | 366.50% | -87.40%                  | \$1,549,180    | 13           | \$7,226,914    | 14              | \$910,379      | 18              |
| Public Health                | 28.16%  | -36.83%                  | \$41,024,501   | 155          | \$52,576,871   | 151             | \$33,213,715   | 137             |
| Yerkes                       | -20.86% | 166.75%                  | \$13,939,543   | 25           | \$11,032,389   | 28              | \$29,428,512   | 46              |
| Grand Total                  |         |                          | \$327,104,581  | 1132         | \$398,056,829  | 1213            | \$485,897,339  | 1397            |

Proposals Processed Count, Total Proposal