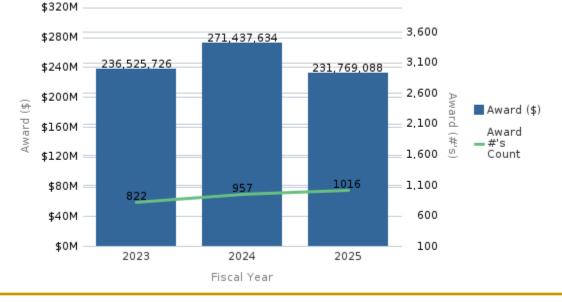

### Office of Research Administration KPI Summary/Highlights Awards FYTD – November 2025

|                              |         |                                | 202         | 3         | 2024        |           | 2025        |           |
|------------------------------|---------|--------------------------------|-------------|-----------|-------------|-----------|-------------|-----------|
|                              | /****   | % Variance 2024<br>vs 2025(\$) | Award (\$)  | Award (#) | Award (\$)  | Award (#) | Award (\$)  | Award (#) |
| College of Arts and Sciences | 89.33%  | -26.29%                        | 6,124,460   | 35        | 11,595,354  | 49        | 8,547,139   | 55        |
| Medicine                     | 35.08%  | -24.49%                        | 139,312,377 | 624       | 188,186,545 | 704       | 142,093,168 | 772       |
| Nursing                      | -45.55% | 128.09%                        | 10,459,528  | 21        | 5,695,507   | 26        | 12,991,086  | 30        |
| Other                        | 75.60%  | -5.85%                         | 5,880,111   | 16        | 10,325,206  | 26        | 9,721,502   | 18        |
| Public Health                | -47.78% | 47.67%                         | 55,742,691  | 100       | 29,107,557  | 127       | 42,982,730  | 116       |
| Yerkes                       | 39.57%  | -41.82%                        | 19,006,559  | 26        | 26,527,465  | 25        | 15,433,464  | 25        |
| Grand Total                  |         |                                | 236,525,726 | 822       | 271,437,634 | 957       | 231,769,088 | 1016      |

### Award (\$), Award #'s Count