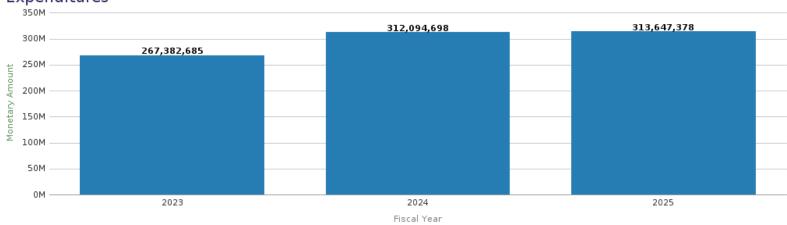

## Office of Research Administration KPI Summary/Highlights Expenditures FYTD – December 2024

## **Expenses 3-Year Variance By Operating Unit**

|                    |                   |                              | Expenditures |             |             |  |  |
|--------------------|-------------------|------------------------------|--------------|-------------|-------------|--|--|
| PPY to PY Variance | PY to CY Variance | School                       | 2023         | 2024        | 2025        |  |  |
| 38.84%             | 2.09%             | College or Arts and Sciences | 10,529,489   | 14,619,088  | 14,924,922  |  |  |
| 13.31%             | (0.13%)           | Medicine                     | 176,561,499  | 200,056,927 | 199,793,177 |  |  |
| 15.00%             | 22.17%            | Nursing                      | 5,790,786    | 6,659,303   | 8,135,395   |  |  |
| (5.72%)            | 15.24%            | Other                        | 4,941,077    | 4,658,423   | 5,368,229   |  |  |
| 40.56%             | (5.39%)           | Public Health                | 40,224,389   | 56,540,283  | 53,491,310  |  |  |
| 0.77%              | 8.03%             | Yerkes                       | 29,335,444   | 29,560,674  | 31,934,345  |  |  |
|                    | Grand Total       | 267,382,685                  | 312,094,698  | 313,647,378 |             |  |  |