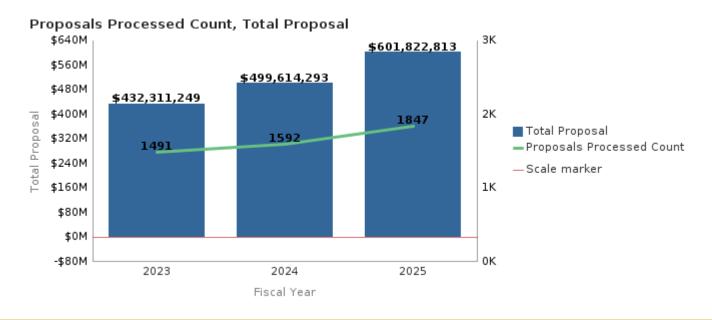

## Office of Research Administration KPI Summary/Highlights Proposals FYTD – December 2024

|                              |         |                          | 202            | 3            | 2024           |                 | 2025           |                 |
|------------------------------|---------|--------------------------|----------------|--------------|----------------|-----------------|----------------|-----------------|
| School                       |         | % change 2024 vs<br>2025 | Total Proposal | Proposed (#) | Total Proposal | Proposed<br>(#) | Total Proposal | Proposed<br>(#) |
| College of Arts and Sciences | 58.73%  | 68.12%                   | \$19,133,378   | 115          | \$30,370,142   | 147             | \$51,056,767   | 177             |
| Medicine                     | 17.63%  | 21.26%                   | \$310,467,089  | 1064         | \$365,198,239  | 1146            | \$442,856,220  | 1323            |
| Nursing                      | -26.85% | 44.78%                   | \$18,796,781   | 53           | \$13,750,616   | 46              | \$19,907,960   | 71              |
| Other                        | 165.48% | -53.17%                  | \$2,766,628    | 20           | \$7,344,811    | 18              | \$3,439,446    | 31              |
| Public Health                | 10.20%  | -24.69%                  | \$58,212,702   | 198          | \$64,148,327   | 194             | \$48,306,900   | 182             |
| Yerkes                       | -18.02% | 92.83%                   | \$22,934,671   | 41           | \$18,802,158   | 41              | \$36,255,520   | 63              |
| Grand Total                  |         |                          | \$432,311,249  | 1491         | \$499,614,293  | 1592            | \$601,822,813  | 1847            |