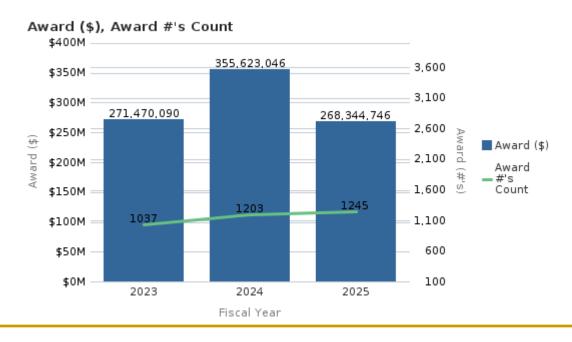

## Office of Research Administration KPI Summary/Highlights Awards FYTD – December 2024

|                              |         |                                | 202         | 3         | 2024        |           | 2025        |           |
|------------------------------|---------|--------------------------------|-------------|-----------|-------------|-----------|-------------|-----------|
| School                       | /       | % Variance 2024<br>vs 2025(\$) | Award (\$)  | Award (#) | Award (\$)  | Award (#) | Award (\$)  | Award (#) |
| College of Arts and Sciences | 75.96%  | -24.49%                        | 7,207,371   | 46        | 12,682,447  | 59        | 9,576,995   | 64        |
| Medicine                     | 37.09%  | -25.88%                        | 165,980,104 | 798       | 227,542,494 | 897       | 168,662,596 | 955       |
| Nursing                      | -40.63% | 103.65%                        | 11,112,792  | 25        | 6,598,112   | 32        | 13,437,345  | 35        |
| Other                        | 75.87%  | -6.88%                         | 5,936,111   | 18        | 10,440,062  | 30        | 9,721,502   | 18        |
| Public Health                | 15.68%  | -29.96%                        | 59,952,283  | 119       | 69,350,849  | 157       | 48,573,489  | 140       |
| Yerkes                       | 36.31%  | -36.67%                        | 21,281,429  | 31        | 29,009,081  | 28        | 18,372,820  | 33        |
| Grand Total                  |         |                                | 271,470,090 | 1037      | 355,623,046 | 1203      | 268,344,746 | 1245      |