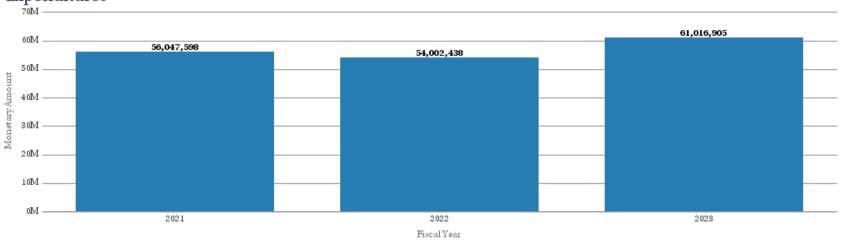

## Office of Research Administration KPI Summary/Highlights Expenditures FYTD – September 2022

#### **Expenses 3-Year Variance By Operating Unit**

|                    |                   |                                 | Expenditures |            |            |
|--------------------|-------------------|---------------------------------|--------------|------------|------------|
| PPY to PY Variance | PY to CY Variance | School                          | 2021         | 2022       | 2023       |
| (9.77%)            | 5.58%             | College or Arts and<br>Sciences | 2,906,874    | 2,622,985  | 2,769,457  |
| (6.45%)            | 19.37%            | Medicine                        | 37,394,734   | 34,982,421 | 41,759,954 |
| (9.94%)            | 18.18%            | Nursing                         | 1,054,557    | 949,728    | 1,122,420  |
| 8.35%              | 10.23%            | Other                           | 1,160,425    | 1,257,346  | 1,386,003  |
| 3.34%              | (16.51%)          | Public Health                   | 9,643,784    | 9,966,125  | 8,321,045  |
| 8.66%              | 33.95%            | Yerkes                          | 3,887,223    | 4,223,833  | 5,658,026  |
|                    | 1                 | Grand Total                     | 56,047,598   | 54,002,438 | 61,016,905 |

#### Expenditures

FY2023 Expenditures as of 5/25/2023