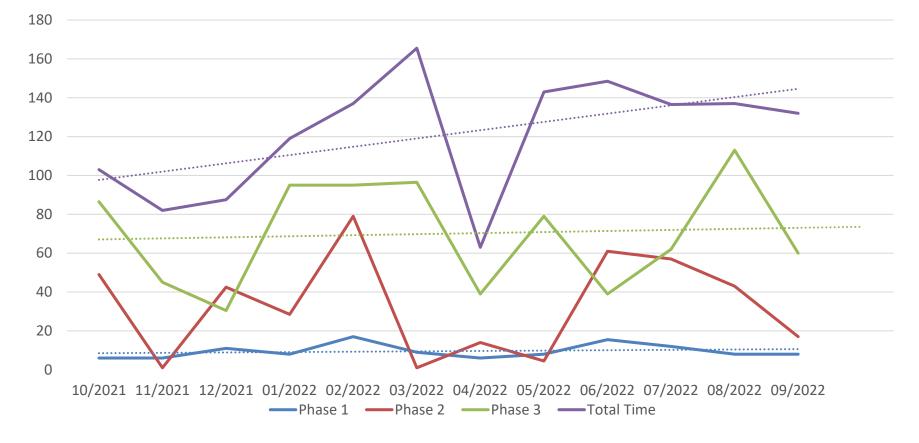

### • Average Contracts Negotiation Processing Time

| Agreement Type                   | PHASE 1:<br>Received by Contract<br>Group<br>To First Revision | PHASE 2:<br>First Revision To<br>Negotiations<br>Completed | PHASE 3:<br>Negotiations<br>Completed To Fully<br>Executed | Total Time: Received by<br>Contract Group To Fully<br>Executed |
|----------------------------------|----------------------------------------------------------------|------------------------------------------------------------|------------------------------------------------------------|----------------------------------------------------------------|
| Industry CTAs                    | 12 (8)                                                         | 35 (17)                                                    | 81 (2)                                                     | 127 (27)                                                       |
| non-Industry CTAs**              | 3 (2)                                                          | 19 (19)                                                    | 1 (1)                                                      | 1 (22)                                                         |
| Industry Research Agreements     | 16 (14)                                                        | 41 (38)                                                    | 9 (1.5)                                                    | 52 (53.5)                                                      |
| non-Industry Research Agreements | 8 (3)                                                          | 20 (7)                                                     | 9 (4)                                                      | 40 (14)                                                        |
| Research Services Agreements     | 14 (14)                                                        | 1 (1)                                                      | 4 (4)                                                      | 17 (19)                                                        |
| Confidentiality Agreements       | 3 (2)                                                          | 8 (3)                                                      | 6 (2)                                                      | 15 (7)                                                         |
| Amendments                       | 6 (1)                                                          | 8 (1)                                                      | 15 (2)                                                     | 25 (4)                                                         |
| Other                            | 11 (9)                                                         | 45 (23)                                                    | 28 (3)                                                     | 82 (35)                                                        |

\*Median in parenthesis

#### Average Contracts Negotiation Processing Time

Clinical Trials Turnaround Median Days