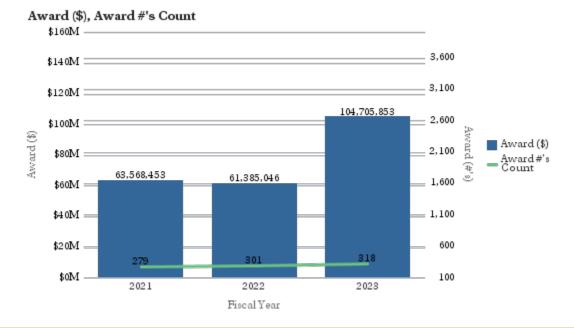

### Office of Research Administration KPI Summary/Highlights Awards FYTD – September 2022

|                              |         |                                | 2021       |            | 2022       |             | 2023       |           |
|------------------------------|---------|--------------------------------|------------|------------|------------|-------------|------------|-----------|
| School                       |         | % Variance 2022<br>vs 2023(\$) | Award (\$) | Award (#)  | Award (\$) | Award (#)   | Award (\$) | Award (#) |
| College of Arts and Sciences | 52.14%  | -32.69%                        | 2,205,872  | 18         | 3,355,939  | 10          | 2,258,943  | 13        |
| Medicine                     | 4.58%   | 53.95%                         | 43,437,636 | 206        | 45,426,340 | 237         | 69,931,711 | 244       |
| Nursing                      | -35.51% | 249.59%                        | 1,181,140  | 9          | 761,699    | 6           | 2,662,790  | 5         |
| Other                        | -17.54% | 3395.79%                       | 190,319    | 5          | 156,944    | 4           | 5,486,437  | 5         |
| Public Health                | -40.31% | 154.96%                        | 11,735,659 | 29         | 7,004,713  | 31          | 17,859,558 | 42        |
| Yerkes                       | -2.87%  | 39.04%                         | 4,817,827  | 12         | 4,679,411  | 13          | 6,506,413  | 9         |
| Grand Total                  |         | 63,568,453                     | 279        | 61,385,046 | 301        | 104,705,853 | 318        |           |