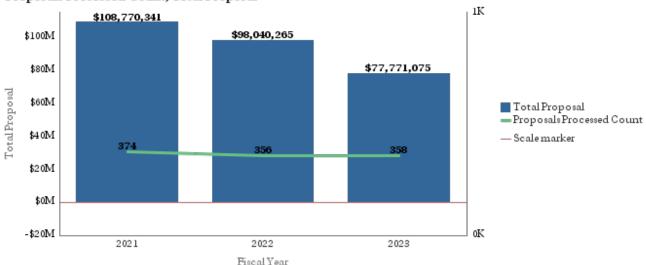

## Office of Research Administration KPI Summary/Highlights Proposals FYTD – September 2022

|                              |                          |                          |                | 2021         |                | 2022         |                | 2023         |
|------------------------------|--------------------------|--------------------------|----------------|--------------|----------------|--------------|----------------|--------------|
| School                       | % change 2021 vs<br>2022 | % change 2022 vs<br>2023 | Total Proposal | Proposed (#) | Total Proposal | Proposed (#) | Total Proposal | Proposed (#) |
| College of Arts and Sciences | 5.33%                    | 61.83%                   | \$3,134,544    | 25           | \$3,301,469    | 33           | \$5,342,809    | 37           |
| Medicine                     | -1.42%                   | -28.05%                  | \$80,537,629   | 267          | \$79,392,259   | 250          | \$57,124,231   | 243          |
| Nursing                      | -63.27%                  | -19.43%                  | \$7,839,964    | 19           | \$2,879,384    | 3            | \$2,319,954    | 7            |
| Other                        | -67.34%                  | 5.60%                    | \$1,909,346    | 7            | \$623,634      | 8            | \$658,550      | 6            |
| Public Health                | 15.95%                   | -42.21%                  | \$7,199,109    | 39           | \$8,347,221    | 51           | \$4,824,076    | 50           |
| Yerkes                       | -57.10%                  | 114.55%                  | \$8,149,749    | 17           | \$3,496,298    | 11           | \$7,501,455    | 15           |
| Grand Total                  |                          |                          | \$108,770,341  | 374          | \$98,040,265   | 356          | \$77,771,075   | 358          |

Proposals Processed Count, Total Proposal