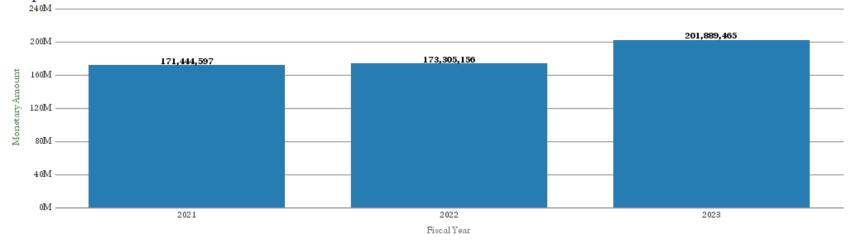

# Office of Research Administration KPI Summary/Highlights Expenditures FYTD – November 2022

#### **Expenses 3-Year Variance By Operating Unit**

|                    |                   |                                 | Expenditures |             |             |
|--------------------|-------------------|---------------------------------|--------------|-------------|-------------|
| PPY to PY Variance | PY to CY Variance | School                          | 2021         | 2022        | 2023        |
| 0.60%              | (1.56%)           | College or Arts and<br>Sciences | 8,345,706    | 8,395,531   | 8,264,315   |
| 1.53%              | 17.23%            | Medicine                        | 113,255,054  | 114,990,955 | 134,799,375 |
| (18.38%)           | 66.56%            | Nursing                         | 3,369,199    | 2,750,032   | 4,580,366   |
| 6.08%              | 23.55%            | Other                           | 2,802,988    | 2,973,491   | 3,673,624   |
| 2.53%              | 8.99%             | Public Health                   | 26,058,896   | 26,719,075  | 29,120,886  |
| (0.78%)            | 22.74%            | Yerkes                          | 17,612,755   | 17,476,072  | 21,450,899  |
|                    |                   | Grand Total                     | 171,444,597  | 173,305,156 | 201,889,465 |