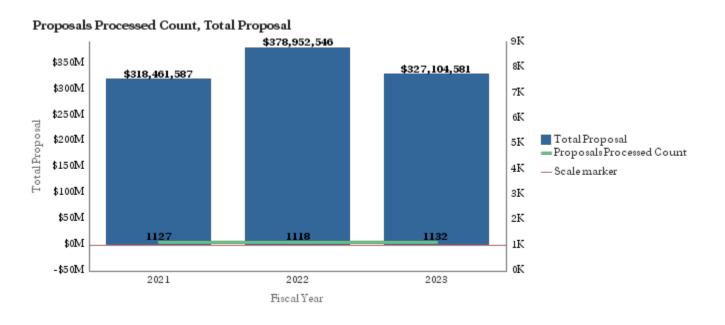

## Office of Research Administration KPI Summary/Highlights Proposals FYTD – November 2022

|                              |               |                  |               | 2021     |               | 2022     |               | 2023     |
|------------------------------|---------------|------------------|---------------|----------|---------------|----------|---------------|----------|
| School                       | % change 2021 | % change 2022 vs | Total         | Proposed | Total         | Proposed | Total         | Proposed |
|                              | vs 2022       | 2023             | Proposal      | (#)      | Proposal      | (#)      | Proposal      | (#)      |
| College of Arts and Sciences | -1.32%        | 16.74%           | \$12,649,406  | 87       | \$12,482,187  | 88       | \$14,571,272  | 87       |
| Medicine                     | 27.84%        | -19.29%          | \$231,637,765 | 804      | \$296,136,024 | 807      | \$239,000,712 | 807      |
| Nursing                      | -28.21%       | 54.40%           | \$15,353,458  | 48       | \$11,022,866  | 33       | \$17,019,373  | 45       |
| Other                        | -55.18%       | 42.34%           | \$2,428,551   | 20       | \$1,088,370   | 14       | \$1,549,180   | 13       |
| Public Health                | 9.21%         | 41.40%           | \$26,565,653  | 125      | \$29,012,377  | 142      | \$41,024,501  | 155      |
| Yerkes                       | -2.07%        | -52.28%          | \$29,826,754  | 43       | \$29,210,722  | 34       | \$13,939,543  | 25       |
| Grand Total                  |               |                  | \$318,461,587 | 1127     | \$378,952,546 | 1118     | \$327,104,581 | 1132     |