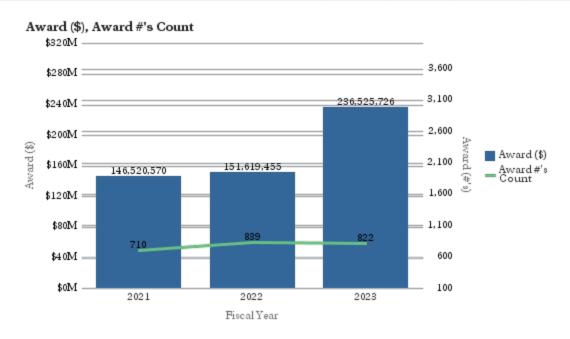

### Office of Research Administration KPI Summary/Highlights Awards FYTD – November 2022

|                              |                                |                                | 2021        |           | 2022        |           | 2023        |           |
|------------------------------|--------------------------------|--------------------------------|-------------|-----------|-------------|-----------|-------------|-----------|
| School                       | % Variance 2021<br>vs 2022(\$) | % Variance 2022 vs<br>2023(\$) | Award (\$)  | Award (#) | Award (\$)  | Award (#) | Award (\$)  | Award (#) |
| College of Arts and Sciences | 46.67%                         | -21.96%                        | 4,811,493   | 33        | 7,057,062   | 33        | 5,506,981   | 32        |
| Medicine                     | -9.71%                         | 39.79%                         | 110,893,347 | 539       | 100,120,913 | 644       | 139,954,713 | 628       |
| Nursing                      | 68.96%                         | 289.08%                        | 1,591,042   | 15        | 2,688,295   | 13        | 10,459,528  | 21        |
| Other                        | -49.98%                        | 627.22%                        | 1,616,540   | 12        | 808,577     | 18        | 5,880,111   | 16        |
| Public Health                | 8.56%                          | 171.52%                        | 18,902,450  | 86        | 20,520,421  | 102       | 55,717,834  | 99        |
| Yerkes                       | 134.61%                        | -6.94%                         | 8,705,698   | 25        | 20,424,188  | 29        | 19,006,559  | 26        |
| Grand Total                  | ·                              |                                | 146,520,570 | 710       | 151,619,455 | 839       | 236,525,726 | 822       |