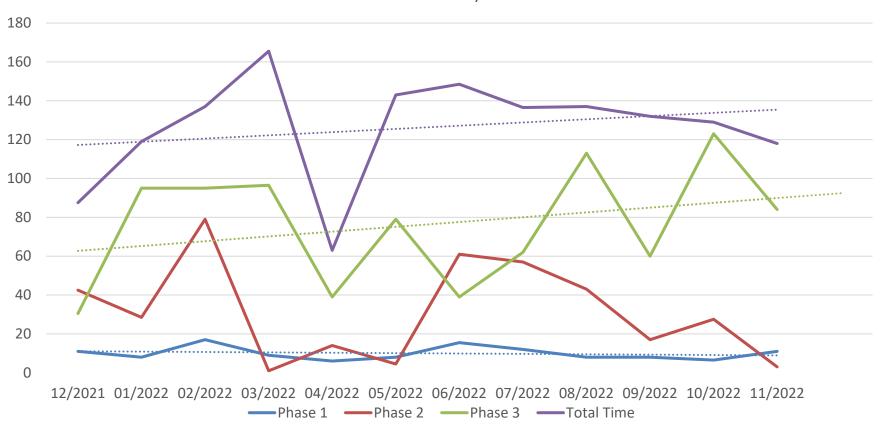

## OSP & OTT KPI Summary/Highlights – November 2022

• Average Contracts Negotiation Processing Time

| Agreement Type                   | PHASE 1:<br>Received by Contract<br>Group<br>To First Revision | PHASE 2:<br>First Revision To<br>Negotiations<br>Completed | PHASE 3:<br>Negotiations<br>Completed To Fully<br>Executed | Total Time: Received by<br>Contract Group To Fully<br>Executed |
|----------------------------------|----------------------------------------------------------------|------------------------------------------------------------|------------------------------------------------------------|----------------------------------------------------------------|
| Industry CTAs                    | 18 (11)                                                        | 26 (3)                                                     | 105 (2)                                                    | 143 (16)                                                       |
| non-Industry CTAs**              | 12 (12)                                                        | 102 (102)                                                  | 41 (3)                                                     | 122 (117)                                                      |
| Industry Research Agreements     | 6 (5)                                                          | 19 (11.5)                                                  | 31 (2)                                                     | 66 (18.5)                                                      |
| non-Industry Research Agreements | 9 (9)                                                          | 32 (7)                                                     | 11 (2)                                                     | 49 (18)                                                        |
| Research Services Agreements     | 8 (12)                                                         | 8 (9)                                                      | 7 (3)                                                      | 17 (24)                                                        |
| Confidentiality Agreements       | 4 (4)                                                          | 10 (6)                                                     | 7 (2)                                                      | 18 (12)                                                        |
| Amendments                       | 7 (2)                                                          | 8 (1)                                                      | 22 (4)                                                     | 37 (7)                                                         |
| Other                            | 11 (6.5)                                                       | 35 (19.5)                                                  | 36 (2)                                                     | 65 (28)                                                        |

<sup>\*</sup>Median in parenthesis