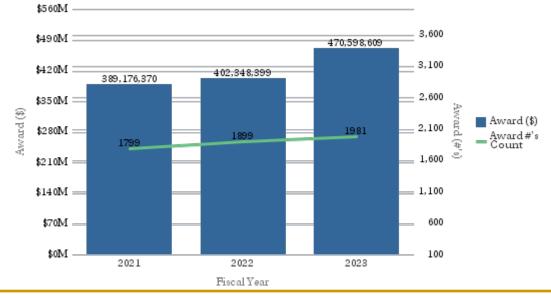

## Office of Research Administration KPI Summary/Highlights Awards FYTD – March 2023

|                              |        |                                | 2021        |           | 2022        |           | 2023        |           |
|------------------------------|--------|--------------------------------|-------------|-----------|-------------|-----------|-------------|-----------|
| School                       |        | % Variance 2022 vs<br>2023(\$) | Award (\$)  | Award (#) | Award (\$)  | Award (#) | Award (\$)  | Award (#) |
| College of Arts and Sciences | 7.83%  | 18.92%                         | 14,674,921  | 80        | 15,823,928  | 71        | 18,817,080  | 91        |
| Medicine                     | 0.05%  | 18.03%                         | 259,178,977 | 1398      | 259,299,513 | 1451      | 306,043,776 | 1524      |
| Nursing                      | -9.40% | 101.23%                        | 8,893,625   | 27        | 8,057,361   | 35        | 16,213,951  | 44        |
| Other                        | 36.97% | 155.22%                        | 2,692,225   | 31        | 3,687,604   | 49        | 9,411,463   | 38        |
| Public Health                | -2.80% | 16.42%                         | 72,465,756  | 194       | 70,436,229  | 225       | 82,002,161  | 224       |
| Yerkes                       | 44.04% | -15.39%                        | 31,270,867  | 69        | 45,043,764  | 68        | 38,110,177  | 60        |
| Grand Total                  |        |                                | 389,176,370 | 1799      | 402,348,399 | 1899      | 470,598,609 | 1981      |

Award (\$), Award #'s Count