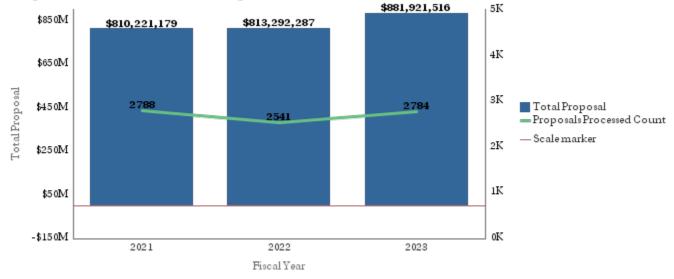

## Office of Research Administration KPI Summary/Highlights Proposals FYTD – March 2023

|                              |                          |                          | 2021 2022      |              | 2023           |              |                |              |
|------------------------------|--------------------------|--------------------------|----------------|--------------|----------------|--------------|----------------|--------------|
| School                       | % change 2021 vs<br>2022 | % change 2023 vs<br>2023 | Total Proposal | Proposed (#) | Total Proposal | Proposed (#) | Total Proposal | Proposed (#) |
| College of Arts and Sciences | 6.53%                    | 5.91%                    | \$32,729,498   | 189          | \$34,866,109   | 188          | \$36,928,224   | 209          |
| Medicine                     | -0.73%                   | 7.35%                    | \$583,564,154  | 2003         | \$579,284,199  | 1837         | \$621,886,767  | 1984         |
| Nursing                      | -32.92%                  | 21.76%                   | \$35,602,894   | 105          | \$23,880,783   | 78           | \$29,078,351   | 88           |
| Other                        | -30.70%                  | -32.24%                  | \$8,309,071    | 45           | \$5,758,138    | 35           | \$3,901,996    | 35           |
| Public Health                | -11.78%                  | 70.81%                   | \$79,401,024   | 324          | \$70,049,798   | 303          | \$119,649,558  | 381          |
| Yerkes                       | 40.84%                   | -29.14%                  | \$70,614,538   | 122          | \$99,453,260   | 100          | \$70,476,620   | 87           |
| Grand Total                  |                          |                          | \$810,221,179  | 2788         | \$813,292,287  | 2541         | \$881,921,516  | 2784         |

Proposals Processed Count, Total Proposal