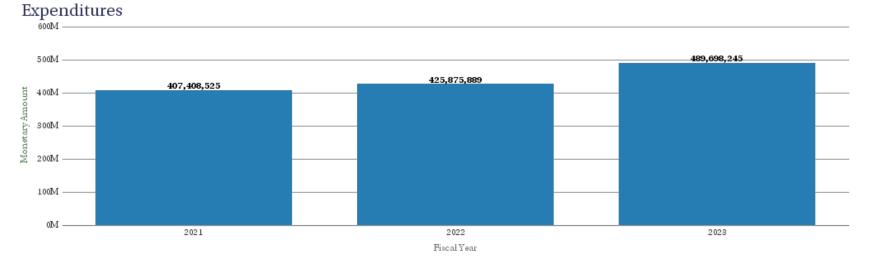

## Office of Research Administration KPI Summary/Highlights Expenditures FYTD – March 2023

#### **Expenses 3-Year Variance By Operating Unit**

|                    |                   |                                 | Expenditures |             |             |
|--------------------|-------------------|---------------------------------|--------------|-------------|-------------|
| PPY to PY Variance | PY to CY Variance | School                          | 2021         | 2022        | 2023        |
| (5.24%)            |                   | College or Arts and<br>Sciences | 19,960,502   | 18,913,913  | 20,214,063  |
| 5.40%              | 14.22%            | Medicine                        | 266,617,085  | 281,019,608 | 320,989,635 |
| 15.61%             | 36.88%            | Nursing                         | 7,087,935    | 8,194,551   | 11,216,550  |
| 9.13%              | 22.93%            | Other                           | 6,351,579    | 6,931,344   | 8,520,356   |
| 0.30%              | 13.33%            | Public Health                   | 65,691,659   | 65,889,968  | 74,675,028  |
| 7.74%              | 20.38%            | Yerkes                          | 41,699,766   | 44,926,506  | 54,082,613  |
|                    |                   | Grand Total                     | 407,408,525  | 425,875,889 | 489,698,245 |

FY2023 Expenditures as of 05/26/2023

3