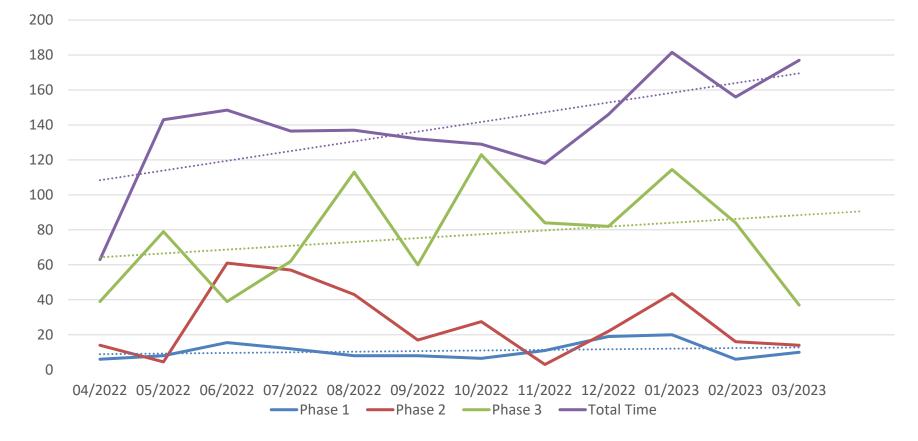

# OSP & OTT KPI Summary/Highlights – March 2023

### • Average Contracts Negotiation Processing Time

| Agreement Type                   | PHASE 1:<br>Received by Contract<br>Group<br>To First Revision | PHASE 2:<br>First Revision To<br>Negotiations<br>Completed | PHASE 3:<br>Negotiations<br>Completed To Fully<br>Executed | Total Time: Received by<br>Contract Group To Fully<br>Executed |
|----------------------------------|----------------------------------------------------------------|------------------------------------------------------------|------------------------------------------------------------|----------------------------------------------------------------|
| Industry CTAs                    | 17 (10)                                                        | 55 (14)                                                    | 80 (2)                                                     | 158 (26)                                                       |
| non-Industry CTAs**              | 9 (7)                                                          | 159 (171)                                                  | 43 (1)                                                     | 135 (179)                                                      |
| Industry Research Agreements     | 23 (14)                                                        | 4 (4.5)                                                    | 42 (2)                                                     | 60 (20.5)                                                      |
| non-Industry Research Agreements | 4 (1.5)                                                        | 27 (22.5)                                                  | 35 (3)                                                     | 66 (27)                                                        |
| Research Services Agreements     | 10 (8)                                                         | 50 (59)                                                    | 8 (1.5)                                                    | 42 (68.5)                                                      |
| Confidentiality Agreements       | 2 (2)                                                          | 13 (6)                                                     | 9 (2)                                                      | 20 (10)                                                        |
| Amendments                       | 8 (2)                                                          | 11 (1)                                                     | 20 (2)                                                     | 33 (5)                                                         |
| Other                            | 16 (16.5)                                                      | 44 (29)                                                    | 48 (2)                                                     | 103 (47.5)                                                     |

\*Median in parenthesis

#### Average Contracts Negotiation Processing Time

Clinical Trials Turnaround Median Days