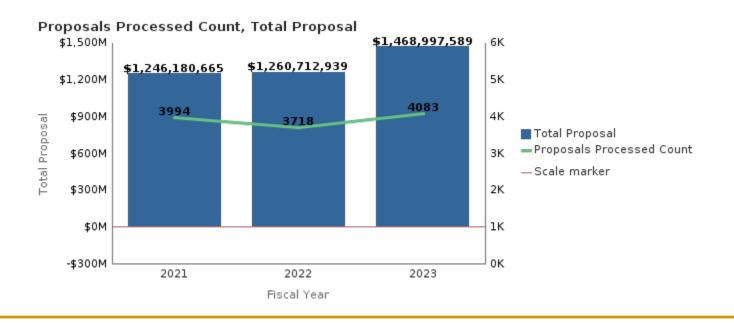

# Office of Research Administration KPI Summary/Highlights Proposals FYTD – June 2023

|                              |         |                          |                 | 2021         | 2022            |                  | 2023            |              |
|------------------------------|---------|--------------------------|-----------------|--------------|-----------------|------------------|-----------------|--------------|
| School                       | _       | % change 2022<br>vs 2023 | Total Proposal  | Proposed (#) | •               | Propos<br>ed (#) | Total Proposal  | Proposed (#) |
| College of Arts and Sciences | 8.71%   | -12.66%                  | \$58,754,454    | 283          | \$63,870,840    | 275              | \$55,787,088    | 295          |
| Medicine                     | 1.30%   | 10.26%                   | \$852,375,699   | 2830         | \$863,490,472   | 2613             | \$952,084,658   | 2903         |
| Nursing                      | -22.88% | 31.86%                   | \$45,223,166    | 142          | \$34,877,497    | 119              | \$45,990,884    | 130          |
| Other                        | 42.26%  | -47.65%                  | \$9,850,181     | 54           | \$14,013,238    | 56               | \$7,335,762     | 51           |
| Public Health                | -6.80%  | 74.05%                   | \$176,448,174   | 500          | \$164,450,170   | 511              | \$286,230,122   | 557          |
| Yerkes                       | 15.92%  | 1.30%                    | \$103,528,991   | 185          | \$120,010,722   | 144              | \$121,569,075   | 147          |
| Grand Total                  |         |                          | \$1,246,180,665 | 3994         | \$1,260,712,939 | 3718             | \$1,468,997,589 | 4083         |