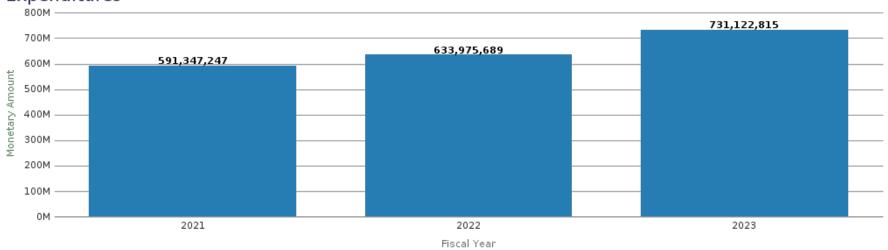

## Office of Research Administration KPI Summary/Highlights Expenditures FYTD – June 2023

### **Expenses 3-Year Variance By Operating Unit**

|                    |                   |                              | Expenditures |             |             |
|--------------------|-------------------|------------------------------|--------------|-------------|-------------|
| PPY to PY Variance | PY to CY Variance | School                       | 2021         | 2022        | 2023        |
| (2.31%)            |                   | College or Arts and Sciences | 31,302,268   | 30,577,692  | 33,429,363  |
| 5.98%              | 15.34%            | Medicine                     | 386,503,138  | 409,632,918 | 472,472,144 |
| 16.61%             | 50.33%            | Nursing                      | 10,240,908   | 11,941,431  | 17,951,353  |
| 10.74%             | 16.96%            | Other                        | 9,225,398    | 10,216,000  | 11,948,453  |
| 7.75%              | 16.94%            | Public Health                | 92,447,158   | 99,608,133  | 116,483,705 |
| 16.83%             | 9.50%             | Yerkes                       | 61,628,377   | 71,999,515  | 78,837,798  |
|                    | 591,347,247       | 633,975,689                  | 731,122,815  |             |             |

#### **Expenditures**