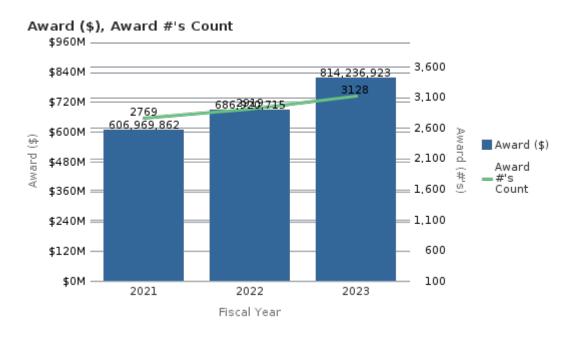

### Office of Research Administration KPI Summary/Highlights Awards FYTD – June 2023

|                              |        |                                | 2021        |           | 2022        |           | 2023        |           |
|------------------------------|--------|--------------------------------|-------------|-----------|-------------|-----------|-------------|-----------|
| School                       |        | % Variance 2022 vs<br>2023(\$) | Award (\$)  | Award (#) | Award (\$)  | Award (#) | Award (\$)  | Award (#) |
| College of Arts and Sciences | 7.32%  | 16.00%                         | 26,685,108  | 143       | 28,639,641  | 139       | 33,222,536  | 155       |
| Medicine                     | 3.33%  | 34.54%                         | 390,938,436 | 2121      | 403,968,860 | 2215      | 543,489,829 | 2387      |
| Nursing                      | 17.96% | 47.50%                         | 13,037,808  | 47        | 15,379,968  | 55        | 22,685,495  | 63        |
| Other                        | 9.33%  | 120.17%                        | 6,198,487   | 45        | 6,776,515   | 64        | 14,920,091  | 53        |
| Public Health                | -3.93% | 34.86%                         | 103,161,506 | 295       | 99,103,884  | 339       | 133,654,189 | 378       |
| Yerkes                       | 98.74% | -50.20%                        | 66,948,518  | 118       | 133,051,846 | 107       | 66,264,784  | 92        |
| Grand Total                  |        |                                | 606,969,862 | 2769      | 686,920,715 | 2919      | 814,236,923 | 3128      |