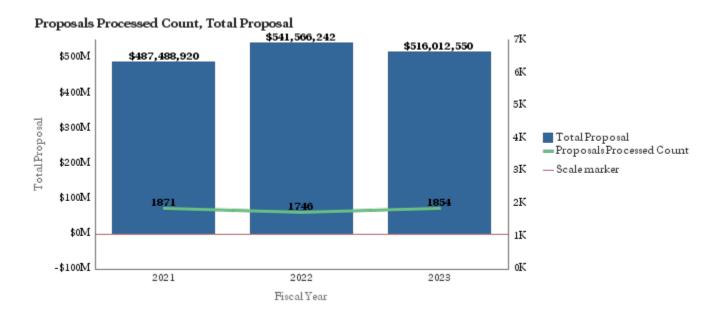

# Office of Research Administration KPI Summary/Highlights Proposals FYTD – January 2023

|                              |         |                          |                | 2021       |                | 2022       |                | 2023 |
|------------------------------|---------|--------------------------|----------------|------------|----------------|------------|----------------|------|
| School                       |         | % change 2023 vs<br>2023 | Total Proposal | l •        | Total Proposal | '          | Total Proposal | '    |
| College of Arts and Sciences | 22.82%  | 1 1                      | \$20,109,808   | (#)<br>133 | \$24,698,502   | (#)<br>137 | \$25,050,672   | (#)  |
| Medicine                     | 18.76%  | -8.58%                   | \$339,283,687  | 1327       | \$402,945,942  | 1262       | \$368,369,988  | 1312 |
| Nursing                      | -27.54% | 31.43%                   | \$21,614,527   | 67         | \$15,661,747   | 50         | \$20,583,841   | 62   |
| Other                        | 40.29%  | -32.79%                  | \$3,702,942    | 35         | \$5,194,688    | 25         | \$3,491,496    | 27   |
| Public Health                | -15.29% | 64.89%                   | \$50,492,074   | 222        | \$42,770,859   | 208        | \$70,524,158   | 261  |
| Yerkes                       | -3.81%  | -44.34%                  | \$52,285,882   | 87         | \$50,294,504   | 64         | \$27,992,395   | 54   |
| Grand Total                  |         |                          | \$487,488,920  | 1871       | \$541,566,242  | 1746       | \$516,012,550  | 1854 |