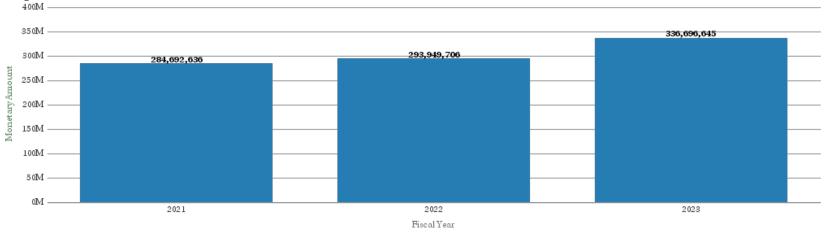

# Office of Research Administration KPI Summary/Highlights Expenditures FYTD – January 2023

#### **Expenses 3-Year Variance By Operating Unit**

|                    |                   |                              | Expenditures |             |             |
|--------------------|-------------------|------------------------------|--------------|-------------|-------------|
| PPY to PY Variance | PY to CY Variance | School                       | 2021         | 2022        | 2023        |
| (0.85%)            |                   | College or Arts and Sciences | 13,660,869   | 13,544,286  | 13,700,205  |
| 4.37%              | 14.16%            | Medicine                     | 187,091,748  | 195,264,198 | 222,920,392 |
| (9.44%)            | 50.72%            | Nursing                      | 5,269,805    | 4,772,515   | 7,192,987   |
| 9.46%              | 23.92%            | Other                        | 4,803,623    | 5,258,037   | 6,515,949   |
| 3.42%              | 13.37%            | Public Health                | 43,612,203   | 45,104,439  | 51,136,057  |
| (0.82%)            | 17.41%            | Yerkes                       | 30,254,388   | 30,006,232  | 35,231,056  |
|                    |                   | Grand Total                  | 284,692,636  | 293,949,706 | 336,696,645 |

#### Expenditures