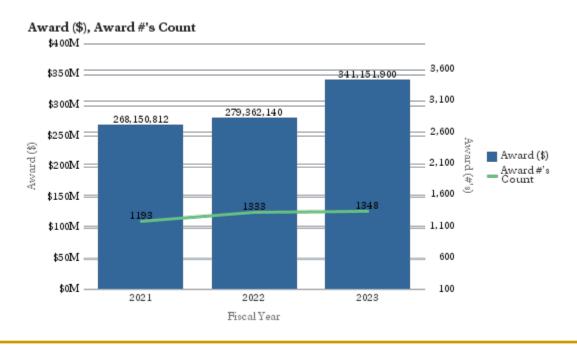

### Office of Research Administration KPI Summary/Highlights Awards FYTD – January 2023

|                              |                                |                                | 2021        |           | 2022        |           | 2023        |           |
|------------------------------|--------------------------------|--------------------------------|-------------|-----------|-------------|-----------|-------------|-----------|
| School                       | % Variance 2021 vs<br>2022(\$) | % Variance 2022<br>vs 2023(\$) | Award (\$)  | Award (#) | Award (\$)  | Award (#) | Award (\$)  | Award (#) |
| College of Arts and Sciences | 1.54%                          | 44.58%                         | 9,397,996   | 53        | 9,542,388   | 48        | 13,796,514  | 59        |
| Medicine                     | 0.13%                          | 21.74%                         | 176,588,484 | 916       | 176,819,417 | 1026      | 215,262,486 | 1036      |
| Nursing                      | 121.83%                        | 156.22%                        | 2,155,705   | 19        | 4,782,101   | 22        | 12,252,882  | 31        |
| Other                        | -17.46%                        | 377.45%                        | 1,790,654   | 19        | 1,477,977   | 30        | 7,056,611   | 24        |
| Public Health                | -2.50%                         | 10.82%                         | 61,641,412  | 138       | 60,099,953  | 162       | 66,603,860  | 158       |
| Yerkes                       | 60.71%                         | -1.73%                         | 16,576,560  | 48        | 26,640,304  | 45        | 26,179,547  | 40        |
| Grand Total                  |                                |                                | 268,150,812 | 1193      | 279,362,140 | 1333      | 341,151,900 | 1348      |