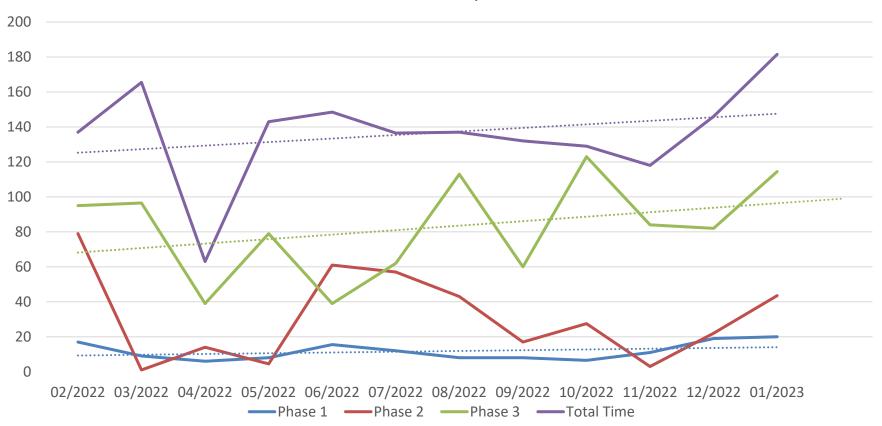

## OSP & OTT KPI Summary/Highlights – January 2023

• Average Contracts Negotiation Processing Time

| Agreement Type                   | PHASE 1:<br>Received by Contract<br>Group<br>To First Revision | PHASE 2:<br>First Revision To<br>Negotiations<br>Completed | PHASE 3:<br>Negotiations<br>Completed To Fully<br>Executed | Total Time: Received by<br>Contract Group To Fully<br>Executed |
|----------------------------------|----------------------------------------------------------------|------------------------------------------------------------|------------------------------------------------------------|----------------------------------------------------------------|
| Industry CTAs                    | 19 (20)                                                        | 49 (43)                                                    | 95 (2)                                                     | 205 (65.5)                                                     |
| non-Industry CTAs**              | 10 (10)                                                        | 49 (30)                                                    | 15 (1)                                                     | 151 (41)                                                       |
| Industry Research Agreements     | 28 (16.5)                                                      | 15 (6)                                                     | 29 (3)                                                     | 52 (25.5)                                                      |
| non-Industry Research Agreements | 9 (2.5)                                                        | 42 (31)                                                    | 16 (2)                                                     | 60 (35.5)                                                      |
| Research Services Agreements     | 6 (6)                                                          | 55 (43)                                                    | 15 (8)                                                     | 47 (57)                                                        |
| Confidentiality Agreements       | 4 (3.5)                                                        | 13 (4)                                                     | 4 (2)                                                      | 20 (9.5)                                                       |
| Amendments                       | 6 (1)                                                          | 12 (1)                                                     | 24 (3)                                                     | 38 (5)                                                         |
| Other                            | 13 (5)                                                         | 51 (34.5)                                                  | 39 (1)                                                     | 97 (40.5)                                                      |

\*Median in parenthesis

#### **Average Contracts Negotiation Processing Time**

Clinical Trials Turnaround Median Days