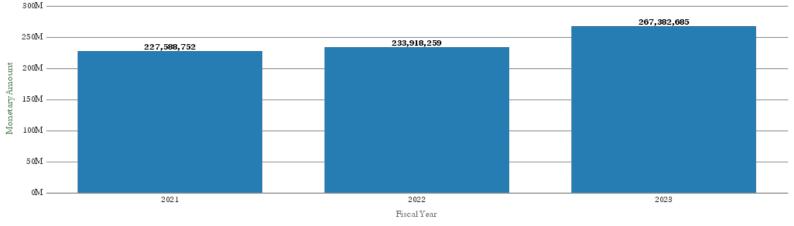

#### **Expenses 3-Year Variance By Operating Unit**

|                    |                   |                              | Expenditures |             |             |
|--------------------|-------------------|------------------------------|--------------|-------------|-------------|
| PPY to PY Variance | PY to CY Variance | School                       | 2021         | 2022        | 2023        |
| 2.76%              | (6.67%)           | College or Arts and Sciences | 10,979,411   | 11,282,502  | 10,529,489  |
| 3.88%              | 13.65%            | Medicine                     | 149,558,365  | 155,355,773 | 176,561,499 |
| (14.61%)           | 59.80%            | Nursing                      | 4,243,872    | 3,623,677   | 5,790,786   |
| 6.75%              | 27.49%            | Other                        | 3,630,845    | 3,875,765   | 4,941,077   |
| 2.31%              | 11.25%            | Public Health                | 35,338,585   | 36,155,620  | 40,224,389  |
| (0.89%)            | 24.17%            | Yerkes                       | 23,837,674   | 23,624,921  | 29,335,444  |
|                    |                   | Grand Total                  | 227,588,752  | 233,918,259 | 267,382,685 |