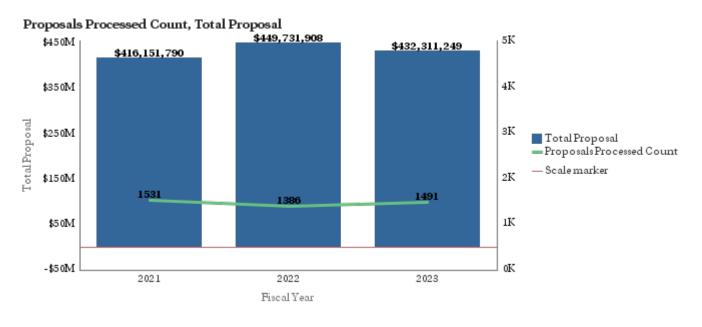

## Office of Research Administration KPI Summary/Highlights Proposals FYTD – December 2022

|                              |                          |                          | 2021           |              | 2022           |              |                | 2023         |
|------------------------------|--------------------------|--------------------------|----------------|--------------|----------------|--------------|----------------|--------------|
| School                       | % change 2021 vs<br>2022 | % change<br>2022 vs 2023 | Total Proposal | Proposed (#) | Total Proposal | Proposed (#) | Total Proposal | Proposed (#) |
| College of Arts and Sciences | -4.32%                   | 17.01%                   | \$17,091,126   | 113          | \$16,352,464   | 111          | \$19,133,378   | 115          |
| Medicine                     | 19.36%                   | -10.95%                  | \$292,113,713  | 1090         | \$348,655,967  | 1003         | \$310,467,089  | 1064         |
| Nursing                      | -30.40%                  | 51.68%                   | \$17,804,723   | 55           | \$12,392,252   | 42           | \$18,796,781   | 53           |
| Other                        | -46.26%                  | 46.65%                   | \$3,510,375    | 30           | \$1,886,552    | 18           | \$2,766,628    | 20           |
| Public Health                | -15.13%                  | 75.21%                   | \$39,145,755   | 175          | \$33,223,930   | 168          | \$58,212,702   | 198          |
| Yerkes                       | -19.93%                  | -38.38%                  | \$46,486,098   | 68           | \$37,220,743   | 44           | \$22,934,671   | 41           |
| Grand Total                  |                          |                          | \$416,151,790  | 1531         | \$449,731,908  | 1386         | \$432,311,249  | 1491         |