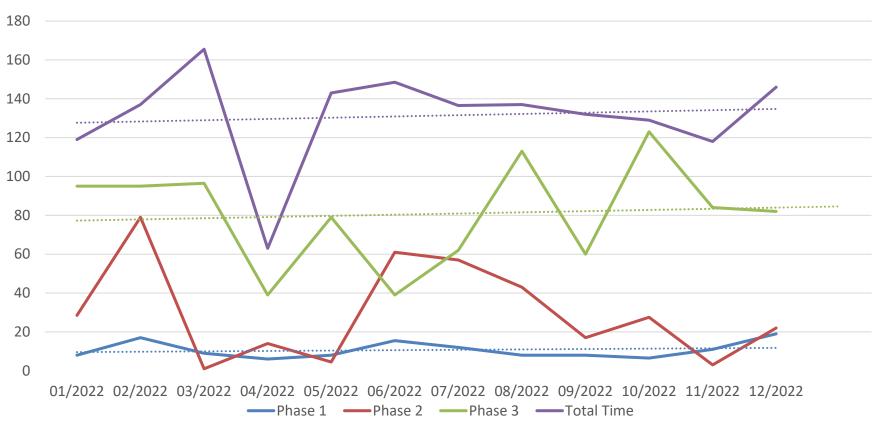

## OSP & OTT KPI Summary/Highlights – December 2022

Average Contracts Negotiation Processing Time

| Agreement Type                   | PHASE 1:<br>Received by Contract<br>Group<br>To First Revision | PHASE 2:<br>First Revision To<br>Negotiations<br>Completed | PHASE 3:<br>Negotiations<br>Completed To Fully<br>Executed | Total Time: Received by<br>Contract Group To Fully<br>Executed |
|----------------------------------|----------------------------------------------------------------|------------------------------------------------------------|------------------------------------------------------------|----------------------------------------------------------------|
| Industry CTAs                    | 17 (19)                                                        | 45 (22)                                                    | 103 (1)                                                    | 207 (42)                                                       |
| non-Industry CTAs**              | 17 (9)                                                         | 155 (88)                                                   | 7 (6)                                                      | 98 (103)                                                       |
| Industry Research Agreements     | 8 (4)                                                          | 1 (1)                                                      | 2 (2)                                                      | 28 (7)                                                         |
| non-Industry Research Agreements | 10 (5)                                                         | 11 (5)                                                     | 11 (3)                                                     | 33 (13)                                                        |
| Research Services Agreements     | 20 (20)                                                        | 28 (29)                                                    | 12 (6)                                                     | 29 (55)                                                        |
| Confidentiality Agreements       | 3 (1)                                                          | 11 (8)                                                     | 7 (1.5)                                                    | 18 (10.5)                                                      |
| Amendments                       | 4 (2)                                                          | 9 (1)                                                      | 14 (2)                                                     | 28 (5)                                                         |
| Other                            | 9 (4)                                                          | 28 (4)                                                     | 26 (1)                                                     | 54 (9)                                                         |

<sup>\*</sup>Median in parenthesis