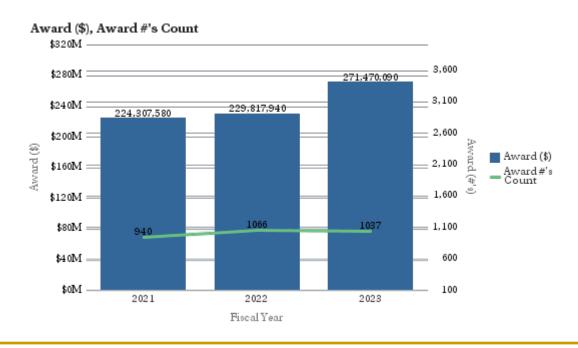

### Office of Research Administration KPI Summary/Highlights Awards FYTD – December 2022

|                              |                                |                                | 2021        |           | 2022        |           | 2023        |           |
|------------------------------|--------------------------------|--------------------------------|-------------|-----------|-------------|-----------|-------------|-----------|
| School                       | % Variance 2021<br>vs 2022(\$) | % Variance 2022<br>vs 2023(\$) | Award (\$)  | Award (#) | Award (\$)  | Award (#) | Award (\$)  | Award (#) |
| College of Arts and Sciences | 39.45%                         | -22.26%                        | 6,079,255   | 42        | 8,477,246   | 40        | 6,589,892   | 43        |
| Medicine                     | -4.59%                         | 16.78%                         | 149,547,511 | 722       | 142,685,334 | 825       | 166,622,440 | 802       |
| Nursing                      | 61.57%                         | 247.63%                        | 1,978,469   | 18        | 3,196,696   | 15        | 11,112,792  | 25        |
| Other                        | -46.75%                        | 560.93%                        | 1,686,630   | 15        | 898,145     | 23        | 5,936,111   | 18        |
| Public Health                | -6.14%                         | 18.39%                         | 53,926,793  | 109       | 50,617,215  | 125       | 59,927,426  | 118       |
| Yerkes                       | 115.92%                        | -11.12%                        | 11,088,921  | 34        | 23,943,305  | 38        | 21,281,429  | 31        |
| Grand Total                  |                                |                                | 224,307,580 | 940       | 229,817,940 | 1066      | 271,470,090 | 1037      |