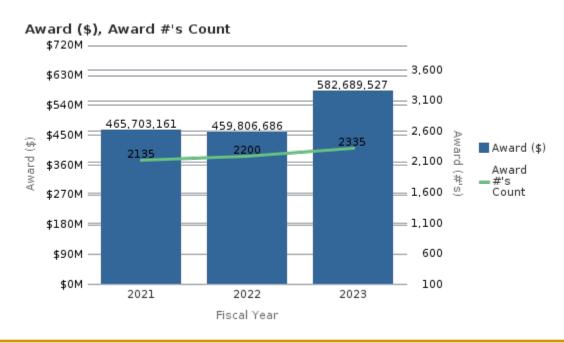

### Office of Research Administration KPI Summary/Highlights Awards FYTD – April 2023

|                              |                                |                                | 2021        |           | 2022        |           | 2023        |           |
|------------------------------|--------------------------------|--------------------------------|-------------|-----------|-------------|-----------|-------------|-----------|
| School                       | % Variance 2021 vs<br>2022(\$) | % Variance 2022 vs<br>2023(\$) | Award (\$)  | Award (#) | Award (\$)  | Award (#) | Award (\$)  | Award (#) |
| College of Arts and Sciences | 8.14%                          | 7.76%                          | 16,879,572  | 101       | 18,254,172  | 83        | 19,671,366  | 99        |
| Medicine                     | -4.64%                         | 35.95%                         | 309,414,280 | 1652      | 295,065,817 | 1685      | 401,134,374 | 1811      |
| Nursing                      | -3.30%                         | 88.18%                         | 9,310,082   | 32        | 9,003,110   | 39        | 16,942,237  | 46        |
| Other                        | -28.19%                        | 149.24%                        | 5,291,225   | 33        | 3,799,558   | 53        | 9,469,945   | 43        |
| Public Health                | -3.17%                         | 19.47%                         | 81,048,833  | 230       | 78,483,139  | 258       | 93,764,961  | 266       |
| Yerkes                       | 26.15%                         | -24.45%                        | 43,759,169  | 87        | 55,200,890  | 82        | 41,706,644  | 70        |
| Grand Total                  |                                |                                | 465,703,161 | 2135      | 459,806,686 | 2200      | 582,689,527 | 2335      |