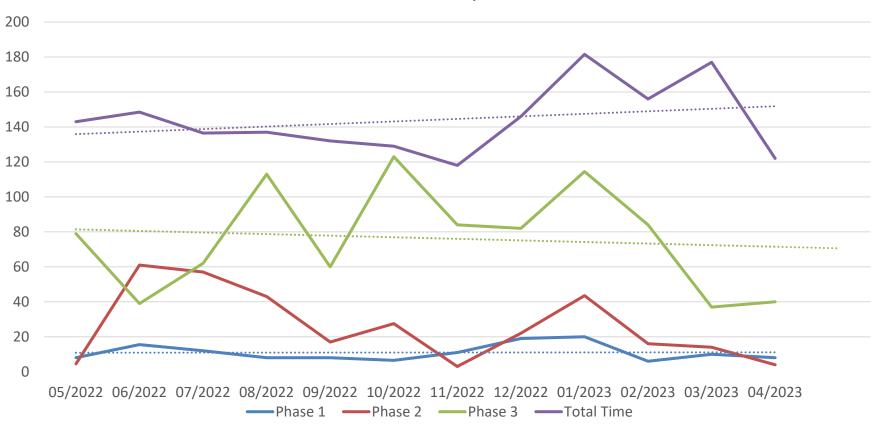

## OSP & OTT KPI Summary/Highlights – April 2023

Average Contracts Negotiation Processing Time

| Agreement Type                   | PHASE 1:<br>Received by Contract<br>Group<br>To First Revision | PHASE 2:<br>First Revision To<br>Negotiations<br>Completed | PHASE 3:<br>Negotiations<br>Completed To Fully<br>Executed | Total Time: Received by<br>Contract Group To Fully<br>Executed |
|----------------------------------|----------------------------------------------------------------|------------------------------------------------------------|------------------------------------------------------------|----------------------------------------------------------------|
| Industry CTAs                    | 10 (10)                                                        | 40 (5)                                                     | 125 (1.5)                                                  | 149 (17)                                                       |
| non-Industry CTAs**              | 17 (15)                                                        | 24 (24)                                                    | 57 (21)                                                    | 187 (60)                                                       |
| Industry Research Agreements     | 13 (6.5)                                                       | 17 (29)                                                    | - (1)                                                      | - (36.5)                                                       |
| non-Industry Research Agreements | 10 (8)                                                         | 45 (57)                                                    | 32 (4)                                                     | 74 (69)                                                        |
| Research Services Agreements     | 1 (1)                                                          | 13 (13)                                                    | 6 (3)                                                      | 65 (17)                                                        |
| Confidentiality Agreements       | 4 (2)                                                          | 7 (2)                                                      | 4 (2)                                                      | 16 (6)                                                         |
| Amendments                       | 4 (2)                                                          | 11 (1)                                                     | 17 (2)                                                     | 29 (5)                                                         |
| Other                            | 14 (11)                                                        | 26 (16)                                                    | 62(1.5)                                                    | 113 (28.5)                                                     |

\*Median in parenthesis

#### **Average Contracts Negotiation Processing Time**

Clinical Trials Turnaround Median Days