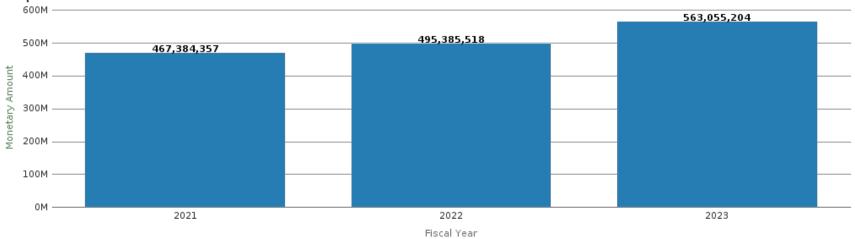

# Office of Research Administration KPI Summary/Highlights Expenditures FYTD – April 2023

#### **Expenses 3-Year Variance By Operating Unit**

|                    |                   |                              | Expenditures |             |             |
|--------------------|-------------------|------------------------------|--------------|-------------|-------------|
| PPY to PY Variance | PY to CY Variance | School                       | 2021         | 2022        | 2023        |
| (3.58%)            |                   | College or Arts and Sciences | 23,286,602   | 22,453,634  | 23,318,673  |
| 5.98%              | 13.33%            | Medicine                     | 306,589,394  | 324,931,731 | 368,233,064 |
| 18.28%             | 32.97%            | Nursing                      | 7,973,207    | 9,430,491   | 12,539,876  |
| 8.42%              | 19.85%            | Other                        | 7,111,015    | 7,709,998   | 9,240,109   |
| 0.87%              | 15.61%            | Public Health                | 74,720,780   | 75,368,554  | 87,132,937  |
| 16.33%             | 12.79%            | Yerkes                       | 47,703,358   | 55,491,110  | 62,590,546  |
|                    | '                 | Grand Total                  | 467,384,357  | 495,385,518 | 563,055,204 |

#### Expenditures