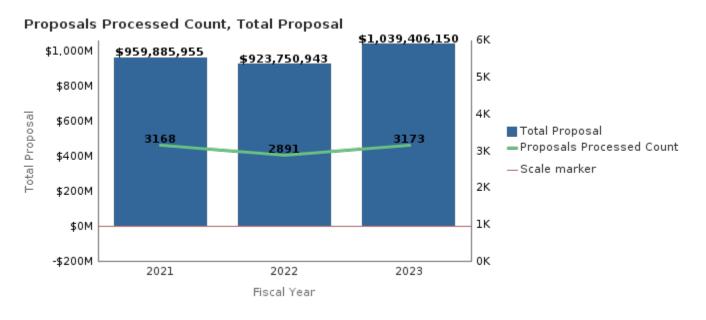

# Office of Research Administration KPI Summary/Highlights Proposals FYTD – April 2023

|                              |                          |                          | 2021           |              |                | 2022         |                 | 2023         |
|------------------------------|--------------------------|--------------------------|----------------|--------------|----------------|--------------|-----------------|--------------|
| School                       | % change 2021 vs<br>2022 | % change 2022 vs<br>2023 | Total Proposal | Proposed (#) | Total Proposal | Proposed (#) | Total Proposal  | Proposed (#) |
| College of Arts and Sciences | 3.64%                    | 11.66%                   | \$39,940,743   | 226          | \$41,395,789   | 218          | \$46,223,307    | 247          |
| Medicine                     | 0.70%                    | 7.18%                    | \$651,981,959  | 2265         | \$656,545,749  | 2058         | \$703,714,088   | 2244         |
| Nursing                      | -25.20%                  | 16.03%                   | \$37,987,657   | 113          | \$28,416,555   | 94           | \$32,973,122    | 102          |
| Other                        | -30.37%                  | -33.14%                  | \$9,144,569    | 49           | \$6,367,377    | 39           | \$4,257,302     | 41           |
| Public Health                | -39.98%                  | 97.61%                   | \$142,351,897  | 374          | \$85,441,523   | 366          | \$168,839,913   | 435          |
| Yerkes                       | 34.54%                   | -21.01%                  | \$78,479,130   | 141          | \$105,583,950  | 116          | \$83,398,418    | 104          |
| Grand Total                  |                          |                          | \$959,885,955  | 3168         | \$923,750,943  | 2891         | \$1,039,406,150 | 3173         |