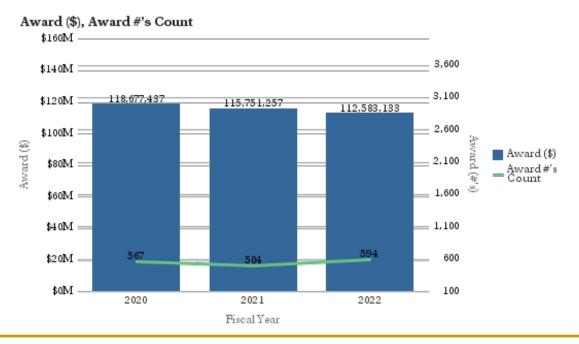

### Office of Research Administration KPI Summary/Highlights Awards FYTD – October 2021

|                              |         |                                | 2020        |           | 2021        |           | 2022        |           |
|------------------------------|---------|--------------------------------|-------------|-----------|-------------|-----------|-------------|-----------|
| School                       | 1       | % Variance 2021 vs<br>2022(\$) | Award (\$)  | Award (#) | Award (\$)  | Award (#) | Award (\$)  | Award (#) |
| College of Arts and Sciences | 24.03%  | 60.43%                         | 2,565,381   | 22        | 3,181,918   | 27        | 5,104,680   | 23        |
| Medicine                     | 5.36%   | -11.96%                        | 83,399,528  | 446       | 87,866,543  | 377       | 77,358,191  | 451       |
| Nursing                      | -50.23% | 78.67%                         | 2,745,052   | 13        | 1,366,137   | 12        | 2,440,827   | 11        |
| Other                        | 13.30%  | 21.79%                         | 452,179     | 8         | 512,319     | 8         | 623,964     | 14        |
| Public Health                | -26.96% | 9.11%                          | 20,990,264  | 60        | 15,331,651  | 60        | 16,728,622  | 75        |
| Yerkes                       | -12.11% | 37.83%                         | 8,525,033   | 18        | 7,492,690   | 20        | 10,326,849  | 20        |
| Grand Total                  |         |                                | 118,677,437 | 567       | 115,751,257 | 504       | 112,583,133 | 594       |