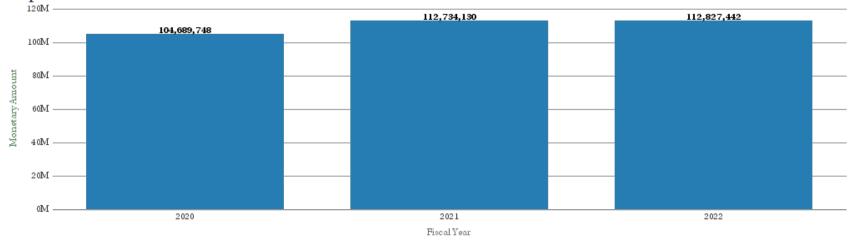

#### **Expenses 3-Year Variance By Operating Unit**

|                    |                   | Expenditures                    |             |             |             |  |  |
|--------------------|-------------------|---------------------------------|-------------|-------------|-------------|--|--|
| PPY to PY Variance | PY to CY Variance | School                          | 2020        | 2021        | 2022        |  |  |
| 1.10%              | 0.09%             | College or Arts and<br>Sciences | 5,489,582   | 5,550,072   | 5,555,138   |  |  |
| 16.35%             | (0.25%)           | Medicine                        | 64,629,172  | 75,194,316  | 75,008,656  |  |  |
| 9.03%              | (22.95%)          | Nursing                         | 2,221,833   | 2,422,490   | 1,866,578   |  |  |
| 31.69%             | 9.65%             | Other                           | 1,429,385   | 1,882,313   | 2,064,017   |  |  |
| (10.49%)           | (4.55%)           | Public Health                   | 20,122,170  | 18,011,099  | 17,191,611  |  |  |
| (10.41%)           | 15.17%            | Yerkes                          | 10,797,605  | 9,673,839   | 11,141,441  |  |  |
|                    |                   | Grand Total                     | 104,689,748 | 112,734,130 | 112,827,442 |  |  |

### Expenditures