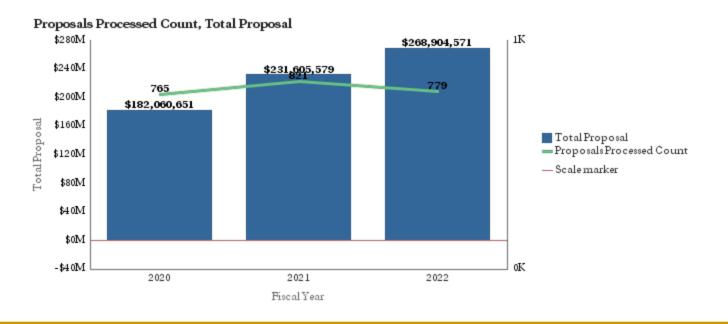

## Office of Research Administration KPI Summary/Highlights Proposals FYTD – October 2021

|                              |         |                          |                | 2020         |                | 2021         |                | 2022         |
|------------------------------|---------|--------------------------|----------------|--------------|----------------|--------------|----------------|--------------|
| School                       |         | % change 2021 vs<br>2022 | Total Proposal | Proposed (#) | Total Proposal | Proposed (#) | Total Proposal | Proposed (#) |
| College of Arts and Sciences | 13.47%  | -10.48%                  | \$8,322,602    | 60           | \$9,443,674    | 59           | \$8,454,304    | 58           |
| Medicine                     | 27.07%  | 24.04%                   | \$132,225,914  | 560          | \$168,017,065  | 591          | \$208,416,399  | 570          |
| Nursing                      | 125.26% | -41.89%                  | \$5,594,866    | 23           | \$12,602,836   | 36           | \$7,323,876    | 19           |
| Other                        | 45.40%  | -59.91%                  | \$1,533,052    | 7            | \$2,229,133    | 14           | \$893,569      | 11           |
| Public Health                | -22.83% | 8.64%                    | \$21,563,786   | 91           | \$16,641,308   | 90           | \$18,078,331   | 99           |
| Yerkes                       | 76.84%  | 13.53%                   | \$12,820,431   | 24           | \$22,671,563   | 31           | \$25,738,092   | 22           |
| Grand Total                  |         |                          | \$182,060,651  | 765          | \$231,605,579  | 821          | \$268,904,571  | 779          |