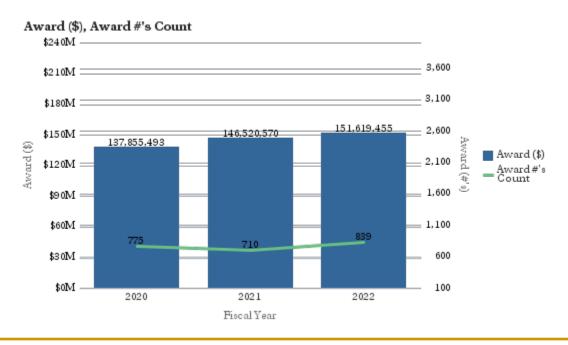

### Office of Research Administration KPI Summary/Highlights Awards FYTD – November 2021

|                              |         |                                | 2020        |           | 2021        |           | 2022        |           |
|------------------------------|---------|--------------------------------|-------------|-----------|-------------|-----------|-------------|-----------|
| School                       |         | % Variance 2021 vs<br>2022(\$) | Award (\$)  | Award (#) | Award (\$)  | Award (#) | Award (\$)  | Award (#) |
| College of Arts and Sciences | 64.33%  | 46.67%                         | 2,927,995   | 33        | 4,811,493   | 33        | 7,057,062   | 33        |
| Medicine                     | 12.60%  | -9.71%                         | 98,488,556  | 607       | 110,893,347 | 539       | 100,120,913 | 644       |
| Nursing                      | -45.43% | 68.96%                         | 2,915,627   | 16        | 1,591,042   | 15        | 2,688,295   | 13        |
| Other                        | 196.49% | -49.98%                        | 545,229     | 11        | 1,616,540   | 12        | 808,577     | 18        |
| Public Health                | -19.70% | 8.56%                          | 23,540,072  | 86        | 18,902,450  | 86        | 20,520,421  | 102       |
| Yerkes                       | -7.76%  | 134.61%                        | 9,438,014   | 22        | 8,705,698   | 25        | 20,424,188  | 29        |
| Grand Total                  | ·       |                                | 137,855,493 | 775       | 146,520,570 | 710       | 151,619,455 | 839       |