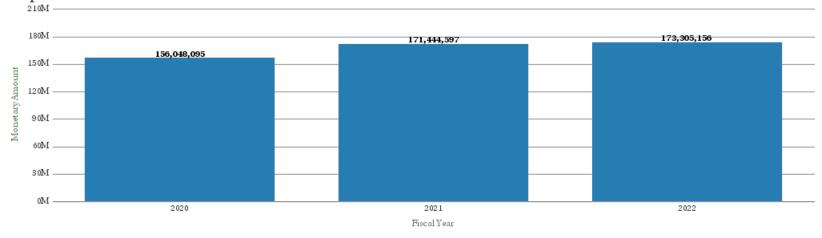

# Office of Research Administration KPI Summary/Highlights Expenditures FYTD – November 2021

#### **Expenses 3-Year Variance By Operating Unit**

|                    |                   |                                 | Expenditures |             |             |
|--------------------|-------------------|---------------------------------|--------------|-------------|-------------|
| PPY to PY Variance | PY to CY Variance | School                          | 2020         | 2021        | 2022        |
| 4.75%              | 0.60%             | College or Arts and<br>Sciences | 7,967,089    | 8,345,706   | 8,395,531   |
| 16.95%             | 1.53%             | Medicine                        | 96,836,805   | 113,255,054 | 114,990,955 |
| 7.79%              | (18.38%)          | Nursing                         | 3,125,600    | 3,369,199   | 2,750,032   |
| 37.02%             | 6.08%             | Other                           | 2,045,738    | 2,802,988   | 2,973,491   |
| (13.86%)           | 2.53%             | Public Health                   | 30,251,712   | 26,058,896  | 26,719,075  |
| 11.32%             | (0.78%)           | Yerkes                          | 15,821,152   | 17,612,755  | 17,476,072  |
|                    |                   | Grand Total                     | 156,048,095  | 171,444,597 | 173,305,156 |

#### Expenditures