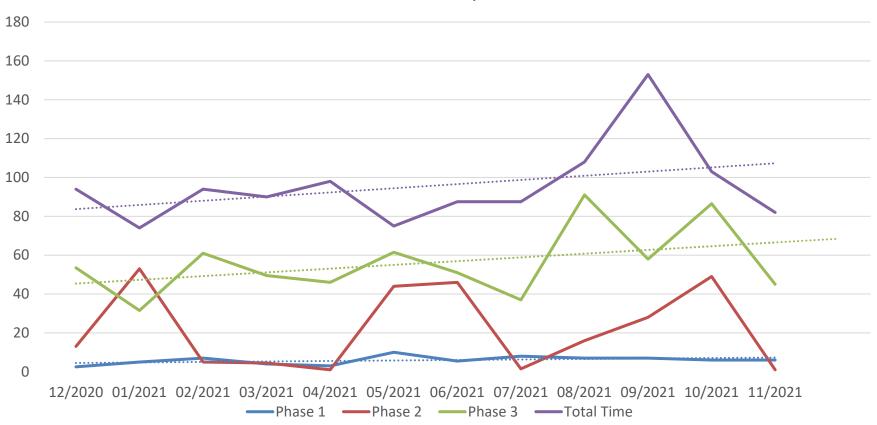

## OSP & OTT KPI Summary/Highlights – November 2021

• Average Contracts Negotiation Processing Time

| Agreement Type                   | PHASE 1:<br>Received by Contract<br>Group<br>To First Revision | PHASE 2:<br>First Revision To<br>Negotiations<br>Completed | PHASE 3:<br>Negotiations<br>Completed To Fully<br>Executed | Total Time: Received by<br>Contract Group To Fully<br>Executed |
|----------------------------------|----------------------------------------------------------------|------------------------------------------------------------|------------------------------------------------------------|----------------------------------------------------------------|
| Industry CTAs                    | 9 (6)                                                          | 24 (1)                                                     | 44 (4)                                                     | 85 (11)                                                        |
| non-Industry CTAs**              | 11 (2)                                                         | 51 (18)                                                    | 59 (35)                                                    | 119 (55)                                                       |
| Industry Research Agreements     | 3 (3.5)                                                        | 2 (2)                                                      | 26 (1)                                                     | 53 (6.5)                                                       |
| non-Industry Research Agreements | 4 (1)                                                          | 10 (7)                                                     | 22 (5)                                                     | 34 (13)                                                        |
| Research Services Agreements     | 1 (1)                                                          | 49 (49)                                                    | 19 (11)                                                    | 56 (61)                                                        |
| Confidentiality Agreements       | 10 (2)                                                         | 7 (3)                                                      | 8 (2)                                                      | 19 (7)                                                         |
| Amendments                       | 3 (1)                                                          | 3 (1)                                                      | 20 (3)                                                     | 25 (5)                                                         |
| Other                            | 6 (6)                                                          | 58 (58)                                                    | 34 (1)                                                     | 72 (65)                                                        |

<sup>\*</sup>Median in parenthesis

#### **Average Contracts Negotiation Processing Time**

Clinical Trials Turnaround Median Days