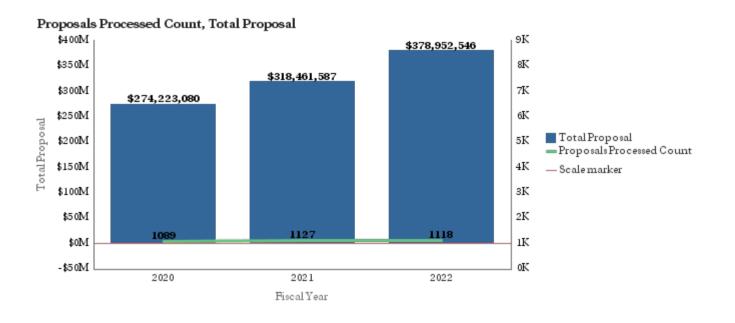

## Office of Research Administration KPI Summary/Highlights Proposals FYTD – November 2021

|                              |                       |                       |                | 2020         |                | 2021         |                | 2022         |
|------------------------------|-----------------------|-----------------------|----------------|--------------|----------------|--------------|----------------|--------------|
| School                       | % change 2020 vs 2021 | % change 2021 vs 2022 | Total Proposal | Proposed (#) | Total Proposal | Proposed (#) | Total Proposal | Proposed (#) |
| College of Arts and Sciences | 6.61%                 | -1.32%                | \$11,864,776   | 85           | \$12,649,406   | 87           | \$12,482,187   | 88           |
| Medicine                     | 14.28%                | 27.84%                | \$202,699,552  | 799          | \$231,637,765  | 804          | \$296,136,024  | 807          |
| Nursing                      | 146.75%               | -28.21%               | \$6,222,152    | 27           | \$15,353,458   | 48           | \$11,022,866   | 33           |
| Other                        | -14.55%               | -55.18%               | \$2,842,116    | 14           | \$2,428,551    | 20           | \$1,088,370    | 14           |
| Public Health                | -15.48%               | 9.21%                 | \$31,430,015   | 128          | \$26,565,653   | 125          | \$29,012,377   | 142          |
| Yerkes                       | 55.64%                | -2.07%                | \$19,164,469   | 36           | \$29,826,754   | 43           | \$29,210,722   | 34           |
| Grand Total                  |                       |                       | \$274,223,080  | 1089         | \$318,461,587  | 1127         | \$378,952,546  | 1118         |