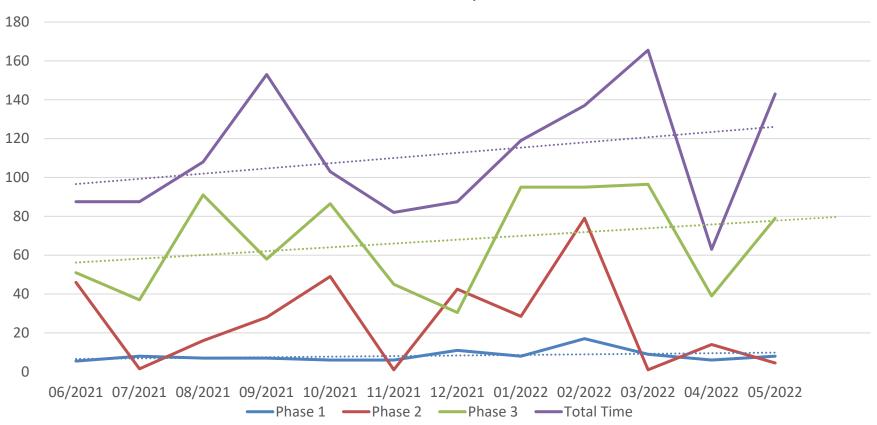

### OSP & OTT KPI Summary/Highlights – May 2022

Average Contracts Negotiation Processing Time

| Agreement Type                   | PHASE 1:<br>Received by Contract<br>Group<br>To First Revision | PHASE 2:<br>First Revision To<br>Negotiations<br>Completed | PHASE 3:<br>Negotiations<br>Completed To Fully<br>Executed | Total Time: Received by<br>Contract Group To Fully<br>Executed |
|----------------------------------|----------------------------------------------------------------|------------------------------------------------------------|------------------------------------------------------------|----------------------------------------------------------------|
| Industry CTAs                    | 9 (8)                                                          | 22 (4.5)                                                   | 68 (2)                                                     | 125 (14.5)                                                     |
| non-Industry CTAs**              | 11 (11)                                                        | 53 (63.5)                                                  | 5 (2)                                                      | 71 (76.5)                                                      |
| Industry Research Agreements     | 11 (11)                                                        | 44 (32)                                                    | 38 (2)                                                     | 99 (45)                                                        |
| non-Industry Research Agreements | 12 (3)                                                         | 33 (25)                                                    | 14 (1.5)                                                   | 85 (29.5)                                                      |
| Research Services Agreements     | 1 (1)                                                          | 36 (36)                                                    | 1 (1)                                                      | 52 (38)                                                        |
| Confidentiality Agreements       | 5 (5)                                                          | 7 (4)                                                      | 5 (2)                                                      | 13 (11)                                                        |
| Amendments                       | 3 (2)                                                          | 4 (1)                                                      | 28 (3)                                                     | 32 (6)                                                         |
| Other                            | 7 (6)                                                          | 19 (4)                                                     | 45 (4.5)                                                   | 76 (14.5)                                                      |

<sup>\*</sup>Median in parenthesis

#### **Average Contracts Negotiation Processing Time**

Clinical Trials Turnaround Median Days