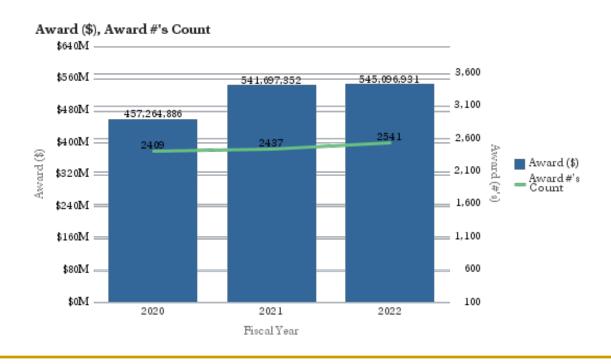

#### Office of Research Administration KPI Summary/Highlights Awards FYTD – May 2022

|                              |                 |                    | 2020        |           | 2021        |           | 2022        |           |
|------------------------------|-----------------|--------------------|-------------|-----------|-------------|-----------|-------------|-----------|
| School                       | % Variance 2020 | % Variance 2021 vs | Award (\$)  | Award (#) | Award (\$)  | Award (#) | Award (\$)  | Award (#) |
|                              | vs 2021(\$)     | 2022(\$)           |             |           |             |           |             |           |
| College of Arts and Sciences | 19.81%          | 5.42%              | 18,553,686  | 122       | 22,229,133  | 118       | 23,433,632  | 106       |
| Medicine                     | 6.59%           | -1.45%             | 330,117,719 | 1838      | 351,871,706 | 1879      | 346,755,358 | 1937      |
| Nursing                      | 48.98%          | -2.36%             | 7,283,917   | 40        | 10,851,624  | 39        | 10,595,089  | 47        |
| Other                        | -10.79%         | -26.51%            | 6,198,887   | 37        | 5,530,197   | 40        | 4,064,293   | 59        |
| Public Health                | 55.85%          | -6.96%             | 58,395,775  | 289       | 91,011,719  | 259       | 84,681,460  | 299       |
| Yerkes                       | 63.97%          | 25.52%             | 36,714,901  | 83        | 60,202,974  | 102       | 75,567,097  | 93        |
| Grand Total                  |                 |                    | 457,264,886 | 2409      | 541,697,352 | 2437      | 545,096,931 | 2541      |