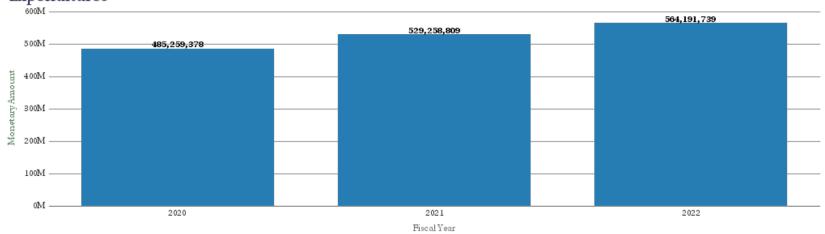

# Office of Research Administration KPI Summary/Highlights Expenditures FYTD – May 2022

### **Expenses 3-Year Variance By Operating Unit**

|                    |          |                     | Expenditures |             |             |
|--------------------|----------|---------------------|--------------|-------------|-------------|
| PPY to PY Variance | PY to CY | School              | 2020         | 2021        | 2022        |
|                    | Variance |                     |              |             |             |
| 10.41%             | (0.58%)  | College or Arts and | 23,774,765   | 26,248,873  | 26,095,488  |
|                    |          | Sciences            |              |             |             |
| 14.49%             | 5.56%    | Medicine            | 303,992,431  | 348,037,789 | 367,402,294 |
| (6.30%)            | 17.93%   | Nursing             | 9,737,258    | 9,123,895   | 10,759,697  |
| 27.45%             | 9.32%    | Other               | 6,460,442    | 8,234,120   | 9,001,683   |
| (5.57%)            | 3.30%    | Public Health       | 88,379,262   | 83,457,348  | 86,208,719  |
| 2.35%              | 19.51%   | Yerkes              | 52,915,219   | 54,156,785  | 64,723,858  |
|                    |          | Grand Total         | 485,259,378  | 529,258,809 | 564,191,739 |