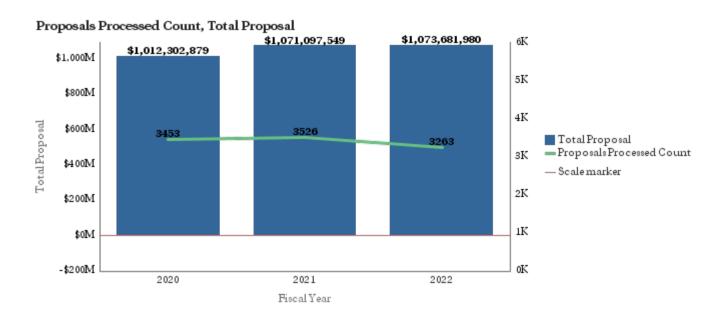

## Office of Research Administration KPI Summary/Highlights Proposals FYTD – May 2022

|                              |         |                          |                 | 2020         |                 | 2021         |                 | 2022         |
|------------------------------|---------|--------------------------|-----------------|--------------|-----------------|--------------|-----------------|--------------|
| School                       | 0       | % change 2021 vs<br>2022 | Total Proposal  | Proposed (#) | Total Proposal  | Proposed (#) | Total Proposal  | Proposed (#) |
| College of Arts and Sciences | 15.24%  | 16.60%                   | \$40,717,895    | 240          | \$46,924,048    | 245          | \$54,715,289    | 247          |
| Medicine                     | 5.38%   | 1.86%                    | \$680,620,769   | 2423         | \$717,216,348   | 2502         | \$730,579,370   | 2315         |
| Nursing                      | 58.83%  | -27.48%                  | \$26,035,332    | 103          | \$41,350,994    | 126          | \$29,986,319    | 101          |
| Other                        | 4.53%   | 24.16%                   | \$9,298,339     | 49           | \$9,719,523     | 53           | \$12,067,907    | 46           |
| Public Health                | 10.74%  | -16.53%                  | \$144,713,613   | 465          | \$160,257,481   | 431          | \$133,762,281   | 425          |
| Yerkes                       | -13.78% | 17.72%                   | \$110,916,931   | 173          | \$95,629,155    | 169          | \$112,570,814   | 129          |
| Grand Total                  |         |                          | \$1,012,302,879 | 3453         | \$1,071,097,549 | 3526         | \$1,073,681,980 | 3263         |