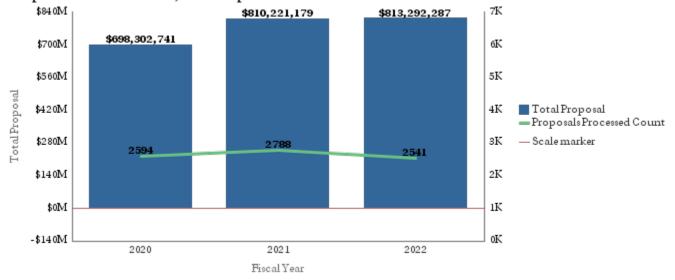

## Office of Research Administration KPI Summary/Highlights Proposals FYTD – March 2022

|                              |        |                          | 2020           |              | 2021           |              | 2022           |              |
|------------------------------|--------|--------------------------|----------------|--------------|----------------|--------------|----------------|--------------|
| School                       | 0      | % change 2021 vs<br>2022 | Total Proposal | Proposed (#) | Total Proposal | Proposed (#) | Total Proposal | Proposed (#) |
| College of Arts and Sciences | -1.73% | 6.53%                    | \$33,306,229   | 191          | \$32,729,498   | 189          | \$34,866,109   | 188          |
| Medicine                     | 19.51% | -0.73%                   | \$488,308,654  | 1843         | \$583,564,154  | 2003         | \$579,284,199  | 1837         |
| Nursing                      | 89.57% | -32.92%                  | \$18,780,637   | 76           | \$35,602,894   | 105          | \$23,880,783   | 78           |
| Other                        | 16.18% | -30.70%                  | \$7,151,796    | 32           | \$8,309,071    | 45           | \$5,758,138    | 35           |
| Public Health                | -1.73% | -11.78%                  | \$80,797,773   | 331          | \$79,401,024   | 324          | \$70,049,798   | 303          |
| Yerkes                       | 0.94%  | 40.84%                   | \$69,957,652   | 121          | \$70,614,538   | 122          | \$99,453,260   | 100          |
| Grand Total                  |        |                          | \$698,302,741  | 2594         | \$810,221,179  | 2788         | \$813,292,287  | 2541         |

Proposals Processed Count, Total Proposal