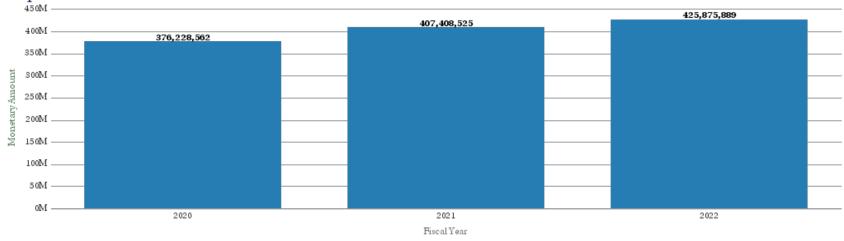

#### **Expenses 3-Year Variance By Operating Unit**

|                    |                   |                                 | Expenditures |             |             |
|--------------------|-------------------|---------------------------------|--------------|-------------|-------------|
| PPY to PY Variance | PY to CY Variance | School                          | 2020         | 2021        | 2022        |
| 8.28%              | (5.24%)           | College or Arts and<br>Sciences | 18,434,573   | 19,960,502  | 18,913,913  |
| 12.38%             | 5.40%             | Medicine                        | 237,252,635  | 266,617,085 | 281,019,608 |
| (2.90%)            | 15.61%            | Nursing                         | 7,299,500    | 7,087,935   | 8,194,551   |
| 28.03%             | 9.13%             | Other                           | 4,960,861    | 6,351,579   | 6,931,344   |
| (2.49%)            | 0.30%             | Public Health                   | 67,371,721   | 65,691,659  | 65,889,968  |
| 1.93%              | 7.74%             | Yerkes                          | 40,909,273   | 41,699,766  | 44,926,506  |
|                    |                   | Grand Total                     | 376,228,562  | 407,408,525 | 425,875,889 |

#### Expenditures