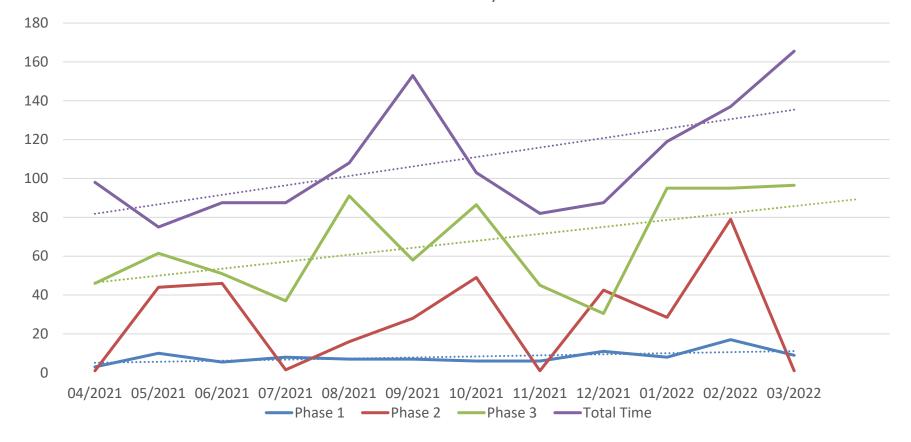

### • Average Contracts Negotiation Processing Time

| Agreement Type                   | PHASE 1:<br>Received by Contract<br>Group<br>To First Revision | PHASE 2:<br>First Revision To<br>Negotiations<br>Completed | PHASE 3:<br>Negotiations<br>Completed To Fully<br>Executed | Total Time: Received by<br>Contract Group To Fully<br>Executed |
|----------------------------------|----------------------------------------------------------------|------------------------------------------------------------|------------------------------------------------------------|----------------------------------------------------------------|
| Industry CTAs                    | 15 (9)                                                         | 20 (1)                                                     | 84 (2)                                                     | 189 (12)                                                       |
| non-Industry CTAs**              | 13 (13)                                                        | 36 (36)                                                    | 24 (2)                                                     | 106 (51)                                                       |
| Industry Research Agreements     | 62 (34)                                                        | 39 (14.5)                                                  | 43 (1)                                                     | 114 (49.5)                                                     |
| non-Industry Research Agreements | 19 (3)                                                         | 17 (4.5)                                                   | 7 (2)                                                      | 39 (9.5)                                                       |
| Research Services Agreements     | 5 (5.5)                                                        | 30 (20)                                                    | 3 (1.5)                                                    | 39 (27)                                                        |
| Confidentiality Agreements       | 3 (3)                                                          | 9 (6)                                                      | 6 (2)                                                      | 18 (11)                                                        |
| Amendments                       | 7 (2)                                                          | 5 (1)                                                      | 17 (3)                                                     | 25 (6)                                                         |
| Other                            | 10 (8)                                                         | 38 (17.5)                                                  | 21 (2)                                                     | 65 (27.5)                                                      |

\*Median in parenthesis

#### Average Contracts Negotiation Processing Time

Clinical Trials Turnaround Median Days