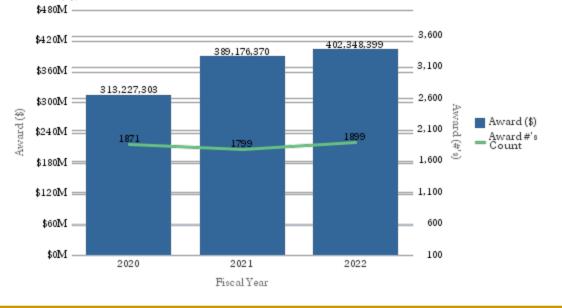

### Office of Research Administration KPI Summary/Highlights Awards FYTD – March 2022

|                              |         |                                | 2020        |           | 2021        |           | 2022        |           |
|------------------------------|---------|--------------------------------|-------------|-----------|-------------|-----------|-------------|-----------|
| School                       |         | % Variance 2021 vs<br>2022(\$) | Award (\$)  | Award (#) | Award (\$)  | Award (#) | Award (\$)  | Award (#) |
| College of Arts and Sciences | 37.38%  | 7.83%                          | 10,681,974  | 86        | 14,674,921  | 80        | 15,823,928  | 71        |
| Medicine                     | 14.87%  | 0.05%                          | 225,633,847 | 1449      | 259,178,977 | 1398      | 259,299,513 | 1451      |
| Nursing                      | 65.65%  | -9.40%                         | 5,368,953   | 31        | 8,893,625   | 27        | 8,057,361   | 35        |
| Other                        | -19.27% | 36.97%                         | 3,334,911   | 30        | 2,692,225   | 31        | 3,687,604   | 49        |
| Public Health                | 81.78%  | -2.80%                         | 39,864,969  | 210       | 72,465,756  | 194       | 70,436,229  | 225       |
| Yerkes                       | 10.33%  | 44.04%                         | 28,342,648  | 65        | 31,270,867  | 69        | 45,043,764  | 68        |
| Grand Total                  |         |                                | 313,227,303 | 1871      | 389,176,370 | 1799      | 402,348,399 | 1899      |

Award (\$), Award #'s Count