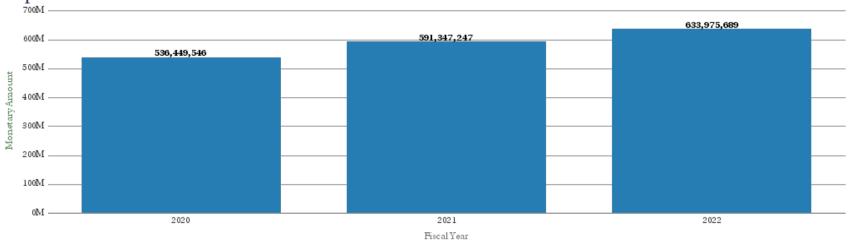

# Office of Research Administration KPI Summary/Highlights Expenditures FYTD – June 2022

#### **Expenses 3-Year Variance By Operating Unit**

|                    |                   |                                 | Expenditures |             |             |
|--------------------|-------------------|---------------------------------|--------------|-------------|-------------|
| PPY to PY Variance | PY to CY Variance | School                          | 2020         | 2021        | 2022        |
| 13.86%             | ,                 | College or Arts and<br>Sciences | 27,492,386   | 31,302,268  | 30,577,692  |
| 15.36%             | 5.98%             | Medicine                        | 335,036,689  | 386,503,138 | 409,632,918 |
| (4.29%)            | 16.61%            | Nursing                         | 10,700,441   | 10,240,908  | 11,941,431  |
| 27.28%             | 10.74%            | Other                           | 7,247,910    | 9,225,398   | 10,216,000  |
| (5.37%)            | 7.75%             | Public Health                   | 97,690,030   | 92,447,158  | 99,608,133  |
| 5.74%              | 16.83%            | Yerkes                          | 58,282,090   | 61,628,377  | 71,999,515  |
|                    |                   | Grand Total                     | 536,449,546  | 591,347,247 | 633,975,689 |

#### Expenditures