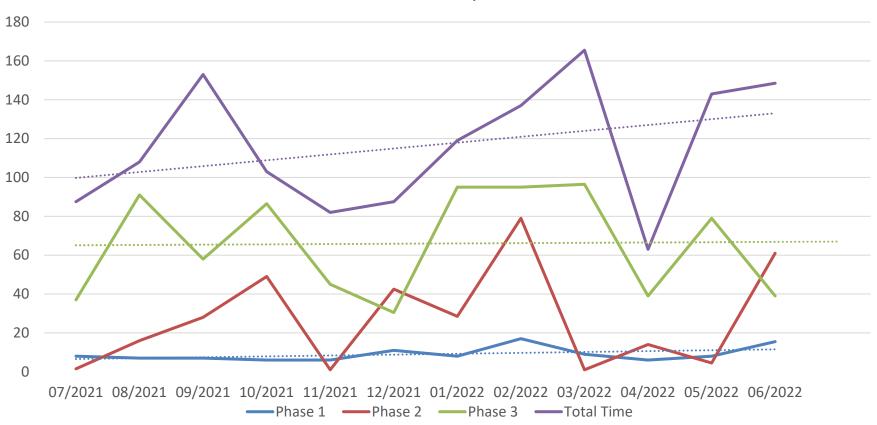

## OSP & OTT KPI Summary/Highlights – June 2022

Average Contracts Negotiation Processing Time

| Agreement Type                   | PHASE 1:<br>Received by Contract<br>Group<br>To First Revision | PHASE 2:<br>First Revision To<br>Negotiations<br>Completed | PHASE 3:<br>Negotiations<br>Completed To Fully<br>Executed | Total Time: Received by<br>Contract Group To Fully<br>Executed |
|----------------------------------|----------------------------------------------------------------|------------------------------------------------------------|------------------------------------------------------------|----------------------------------------------------------------|
| Industry CTAs                    | 13 (6)                                                         | 77 (61)                                                    | 65 (1.5)                                                   | 136 (78)                                                       |
| non-Industry CTAs**              | 10 (7)                                                         | 37 (37)                                                    | 26 (2.5)                                                   | 69 (46.5)                                                      |
| Industry Research Agreements     | 20 (4)                                                         | 59 (35.5)                                                  | 10 (5)                                                     | 56 (44.5)                                                      |
| non-Industry Research Agreements | 7 (6.5)                                                        | 29 (14)                                                    | 16 (2)                                                     | 48 (22.5)                                                      |
| Research Services Agreements     | 1 (1)                                                          | 13 (10)                                                    | 4 (2)                                                      | 18 (13)                                                        |
| Confidentiality Agreements       | 3 (2)                                                          | 11 (4)                                                     | 8 (3)                                                      | 20 (9)                                                         |
| Amendments                       | 6 (3)                                                          | 6 (1)                                                      | 29 (2)                                                     | 37 (6)                                                         |
| Other                            | 9 (4.5)                                                        | 40 (12)                                                    | 14 (1)                                                     | 37 (17.5)                                                      |

\*Median in parenthesis

### OTT KPI Summary/Highlights – June 2022

#### **Average Contracts Negotiation Processing Time**

Clinical Trials Turnaround Median Days