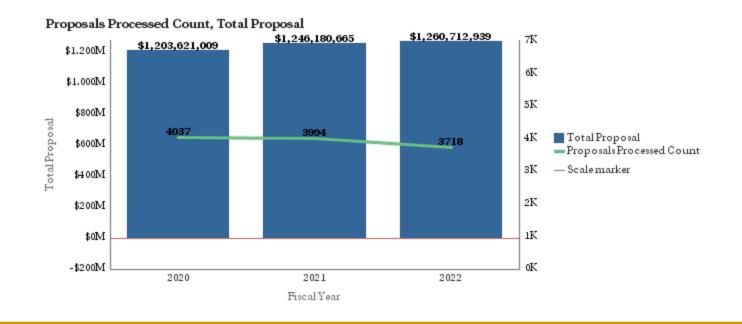

# Office of Research Administration KPI Summary/Highlights Proposals FYTD – June 2022

|                              |         |                          |                 | 2020         |                 | 2021         |                 | 2022         |
|------------------------------|---------|--------------------------|-----------------|--------------|-----------------|--------------|-----------------|--------------|
| School                       | 0       | % change 2021 vs<br>2022 | Total Proposal  | Proposed (#) | Total Proposal  | Proposed (#) | Total Proposal  | Proposed (#) |
| College of Arts and Sciences | 14.46%  | 8.71%                    | \$51,331,764    | 270          | \$58,754,454    | 283          | \$63,870,840    | 275          |
| Medicine                     | 4.60%   | 1.30%                    | \$814,872,619   | 2835         | \$852,375,699   | 2830         | \$863,490,472   | 2613         |
| Nursing                      | 41.53%  | -22.88%                  | \$31,952,869    | 128          | \$45,223,166    | 142          | \$34,877,497    | 119          |
| Other                        | 4.96%   | 42.26%                   | \$9,384,783     | 51           | \$9,850,181     | 54           | \$14,013,238    | 56           |
| Public Health                | 6.78%   | -6.80%                   | \$165,241,780   | 545          | \$176,448,174   | 500          | \$164,450,170   | 511          |
| Yerkes                       | -20.87% | 15.92%                   | \$130,837,194   | 208          | \$103,528,991   | 185          | \$120,010,722   | 144          |
| Grand Total                  |         |                          | \$1,203,621,009 | 4037         | \$1,246,180,665 | 3994         | \$1,260,712,939 | 3718         |