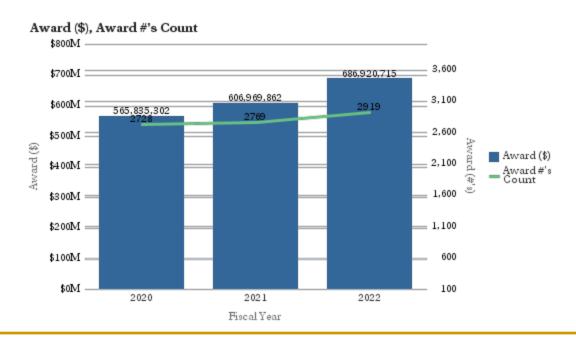

### Office of Research Administration KPI Summary/Highlights Awards FYTD – June 2022

|                              |         |                                | 2020        |           | 2021        |           | 2022        |           |
|------------------------------|---------|--------------------------------|-------------|-----------|-------------|-----------|-------------|-----------|
| School                       |         | % Variance 2021<br>vs 2022(\$) | Award (\$)  | Award (#) | Award (\$)  | Award (#) | Award (\$)  | Award (#) |
| College of Arts and Sciences | 25.10%  | 8.00%                          | 21,331,432  | 137       | 26,685,108  | 143       | 28,819,709  | 140       |
| Medicine                     | 0.61%   | 3.29%                          | 388,563,726 | 2061      | 390,938,436 | 2121      | 403,788,792 | 2214      |
| Nursing                      | 31.30%  | 17.96%                         | 9,929,470   | 51        | 13,037,808  | 47        | 15,379,968  | 55        |
| Other                        | -25.23% | 9.33%                          | 8,290,567   | 44        | 6,198,487   | 45        | 6,776,515   | 64        |
| Public Health                | 34.85%  | -3.93%                         | 76,503,548  | 334       | 103,161,506 | 295       | 99,103,884  | 339       |
| Yerkes                       | 9.36%   | 98.74%                         | 61,216,559  | 101       | 66,948,518  | 118       | 133,051,846 | 107       |
| Grand Total                  |         |                                | 565,835,302 | 2728      | 606,969,862 | 2769      | 686,920,715 | 2919      |