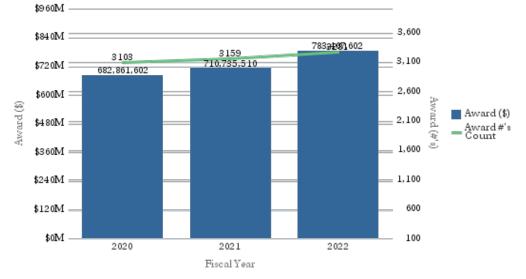

## Office of Research Administration KPI Summary/Highlights Awards FYTD – July 2022

|                              |                                |                                | 2020        |           | 2021        |           | 2022        |           |
|------------------------------|--------------------------------|--------------------------------|-------------|-----------|-------------|-----------|-------------|-----------|
| School                       | % Variance 2020<br>vs 2021(\$) | % Variance 2021<br>vs 2022(\$) | Award (\$)  | Award (#) | Award (\$)  | Award (#) | Award (\$)  | Award (#) |
| College of Arts and Sciences | 16.32%                         | -5.40%                         | 31,787,168  | 173       | 36,973,445  | 170       | 34,976,226  | 172       |
| Medicine                     | 0.28%                          | 0.73%                          | 464,171,057 | 2311      | 465,483,970 | 2413      | 468,889,671 | 2478      |
| Nursing                      | 25.85%                         | 25.69%                         | 11,480,743  | 60        | 14,448,510  | 54        | 18,159,961  | 65        |
| Other                        | -26.29%                        | 12.17%                         | 8,974,326   | 52        | 6,615,050   | 50        | 7,420,087   | 71        |
| Public Health                | 29.73%                         | -2.98%                         | 87,594,816  | 383       | 113,637,219 | 338       | 110,245,531 | 374       |
| Yerkes                       | -6.69%                         | 95.33%                         | 78,853,493  | 124       | 73,577,317  | 134       | 143,716,127 | 121       |
| Grand Total                  |                                |                                | 682,861,602 | 3103      | 710,735,510 | 3159      | 783,407,602 | 3281      |

Award (\$), Award #'s Count