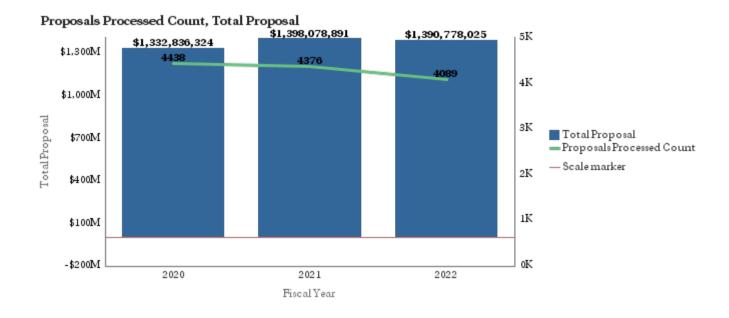

## Office of Research Administration KPI Summary/Highlights Proposals FYTD – July 2022

|                              |                          |                          |                 | 2020         |                 | 2021         |                 | 2022         |
|------------------------------|--------------------------|--------------------------|-----------------|--------------|-----------------|--------------|-----------------|--------------|
| School                       | % change 2020 vs<br>2021 | % change 2021 vs<br>2022 | Total Proposal  | Proposed (#) | Total Proposal  | Proposed (#) | Total Proposal  | Proposed (#) |
| College of Arts and Sciences | 16.52%                   | 6.46%                    | \$55,286,809    | 294          | \$64,421,395    | 317          | \$68,585,290    | 296          |
| Medicine                     | 7.29%                    | -1.17%                   | \$907,627,679   | 3124         | \$973,759,694   | 3104         | \$962,401,606   | 2902         |
| Nursing                      | 33.11%                   | -20.56%                  | \$37,539,067    | 140          | \$49,968,777    | 153          | \$39,692,897    | 130          |
| Other                        | 8.56%                    | 39.20%                   | \$9,589,718     | 54           | \$10,410,658    | 61           | \$14,491,924    | 60           |
| Public Health                | 1.42%                    | -4.53%                   | \$185,844,041   | 599          | \$188,488,761   | 545          | \$179,941,489   | 546          |
| Yerkes                       | -18.93%                  | 13.18%                   | \$136,949,010   | 227          | \$111,029,606   | 196          | \$125,664,819   | 155          |
| Grand Total                  |                          |                          | \$1,332,836,324 | 4438         | \$1,398,078,891 | 4376         | \$1,390,778,025 | 4089         |