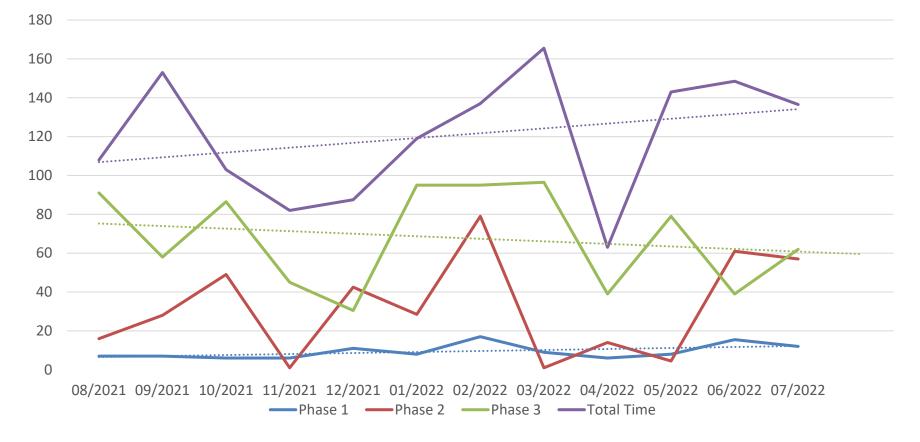

### • Average Contracts Negotiation Processing Time

| Agreement Type                   | PHASE 1:<br>Received by Contract<br>Group<br>To First Revision | PHASE 2:<br>First Revision To<br>Negotiations<br>Completed | PHASE 3:<br>Negotiations<br>Completed To Fully<br>Executed | Total Time: Received by<br>Contract Group To Fully<br>Executed |
|----------------------------------|----------------------------------------------------------------|------------------------------------------------------------|------------------------------------------------------------|----------------------------------------------------------------|
| Industry CTAs                    | 12 (12)                                                        | 61 (57)                                                    | 77 (2)                                                     | 150 (71)                                                       |
| non-Industry CTAs**              | 6 (4)                                                          | 31 (1)                                                     | 42 (2)                                                     | 86 (7)                                                         |
| Industry Research Agreements     | 9 (12)                                                         | 58 (45)                                                    | 80 (1)                                                     | 139 (58)                                                       |
| non-Industry Research Agreements | 6 (1)                                                          | 22 (14)                                                    | 15 (2)                                                     | 56 (17.5)                                                      |
| Research Services Agreements     | 4 (4.5)                                                        | - (-)                                                      | - (-)                                                      | - (-)                                                          |
| Confidentiality Agreements       | 3 (2)                                                          | 11 (4)                                                     | 7 (2)                                                      | 22 (8)                                                         |
| Amendments                       | 6 (4)                                                          | 7 (1)                                                      | 39 (4)                                                     | 52 (9)                                                         |
| Other                            | 13 (12)                                                        | 44 (32)                                                    | 38 (1)                                                     | 69 (45)                                                        |

\*Median in parenthesis

### Average Contracts Negotiation Processing Time

Clinical Trials Turnaround Median Days