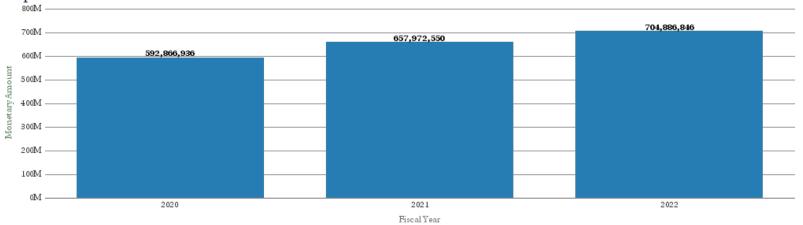

#### **Expenses 3-Year Variance By Operating Unit**

|                    |                   |                                 | Expenditures |             |             |
|--------------------|-------------------|---------------------------------|--------------|-------------|-------------|
| PPY to PY Variance | PY to CY Variance | School                          | 2020         | 2021        | 2022        |
| 15.14%             |                   | College or Arts and<br>Sciences | 31,545,603   | 36,322,653  | 36,591,743  |
| 16.07%             | 5.79%             | Medicine                        | 370,640,434  | 430,207,558 | 455,099,880 |
| (4.53%)            | 17.81%            | Nursing                         | 11,643,698   | 11,116,790  | 13,097,004  |
| 23.22%             | 12.60%            | Other                           | 8,119,356    | 10,004,851  | 11,265,944  |
| (5.77%)            | 8.08%             | Public Health                   | 107,878,385  | 101,650,868 | 109,862,337 |
| 8.93%              | 15.00%            | Yerkes                          | 63,039,460   | 68,669,830  | 78,969,938  |
|                    | 592,866,936       | 657,972,550                     | 704,886,846  |             |             |

#### Expenditures

FY2022 Expenditures as of 05/17/2023