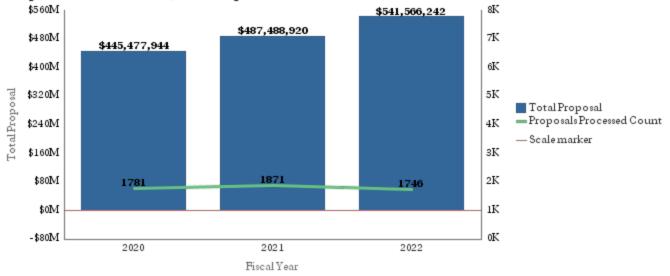

### Office of Research Administration KPI Summary/Highlights Proposals FYTD – January 2022

|                              |         |                          |                | 2020         |                | 2021         |                | 2022         |
|------------------------------|---------|--------------------------|----------------|--------------|----------------|--------------|----------------|--------------|
| School                       |         | % change 2021 vs<br>2022 | Total Proposal | Proposed (#) | Total Proposal | Proposed (#) | Total Proposal | Proposed (#) |
| College of Arts and Sciences | -13.20% | 22.82%                   | \$23,169,188   | 143          | \$20,109,808   | 133          | \$24,698,502   | 137          |
| Medicine                     | 9.28%   | 18.76%                   | \$310,478,999  | 1287         | \$339,283,687  | 1327         | \$402,945,942  | 1262         |
| Nursing                      | 120.01% | -27.54%                  | \$9,824,299    | 42           | \$21,614,527   | 67           | \$15,661,747   | 50           |
| Other                        | -5.69%  | 40.29%                   | \$3,926,393    | 20           | \$3,702,942    | 35           | \$5,194,688    | 25           |
| Public Health                | -0.70%  | -15.29%                  | \$50,849,517   | 210          | \$50,492,074   | 222          | \$42,770,859   | 208          |
| Yerkes                       | 10.71%  | -3.81%                   | \$47,229,548   | 79           | \$52,285,882   | 87           | \$50,294,504   | 64           |
| Grand Total                  |         |                          | \$445,477,944  | 1781         | \$487,488,920  | 1871         | \$541,566,242  | 1746         |

Proposals Processed Count, Total Proposal