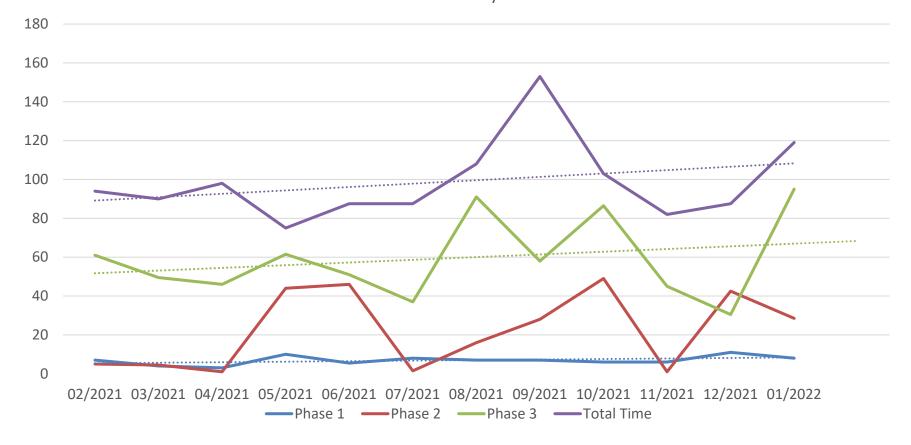

# OSP & OTT KPI Summary/Highlights – January 2022

### • Average Contracts Negotiation Processing Time

| Agreement Type                   | PHASE 1:<br>Received by Contract<br>Group<br>To First Revision | PHASE 2:<br>First Revision To<br>Negotiations<br>Completed | PHASE 3:<br>Negotiations<br>Completed To Fully<br>Executed | Total Time: Received by<br>Contract Group To Fully<br>Executed |
|----------------------------------|----------------------------------------------------------------|------------------------------------------------------------|------------------------------------------------------------|----------------------------------------------------------------|
| Industry CTAs                    | 9 (8)                                                          | 38 (28.5)                                                  | 81 (2)                                                     | 124 (38.5)                                                     |
| non-Industry CTAs**              | 10 (10)                                                        | 56 (54)                                                    | 16 (4.5)                                                   | 76 (68.5)                                                      |
| Industry Research Agreements     | 13 (13.5)                                                      | 38 (41)                                                    | 1 (1)                                                      | 39 (55.5)                                                      |
| non-Industry Research Agreements | 6 (3)                                                          | 33 (18)                                                    | 30 (2)                                                     | 63 (23)                                                        |
| Research Services Agreements     | 10 (11)                                                        | 18 (16)                                                    | 15 (14)                                                    | 34 (41)                                                        |
| Confidentiality Agreements       | 3 (3)                                                          | 7 (3)                                                      | 7 (2)                                                      | 17 (8)                                                         |
| Amendments                       | 3 (1)                                                          | 4 (1)                                                      | 31 (3)                                                     | 37 (5)                                                         |
| Other                            | 11 (2)                                                         | 37 (35)                                                    | 41 (2)                                                     | 104 (39)                                                       |

\*Median in parenthesis

### Average Contracts Negotiation Processing Time

Clinical Trials Turnaround Median Days