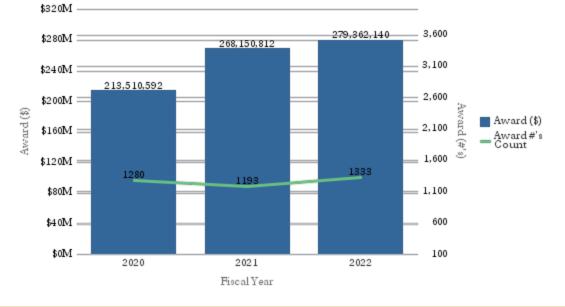

### Office of Research Administration KPI Summary/Highlights Awards FYTD – January 2022

|                              |         |                                | 2020        |           | 2021        |           | 2022        |           |
|------------------------------|---------|--------------------------------|-------------|-----------|-------------|-----------|-------------|-----------|
| School                       |         | % Variance 2021 vs<br>2022(\$) | Award (\$)  | Award (#) | Award (\$)  | Award (#) | Award (\$)  | Award (#) |
| College of Arts and Sciences | 80.57%  | 1.54%                          | 5,204,554   | 55        | 9,397,996   | 53        | 9,542,388   | 48        |
| Medicine                     | 10.24%  | 0.13%                          | 160,182,505 | 1000      | 176,588,484 | 916       | 176,819,417 | 1026      |
| Nursing                      | -42.78% | 121.83%                        | 3,767,147   | 22        | 2,155,705   | 19        | 4,782,101   | 22        |
| Other                        | -40.11% | -17.46%                        | 2,989,728   | 20        | 1,790,654   | 19        | 1,477,977   | 30        |
| Public Health                | 105.90% | -2.50%                         | 29,937,063  | 151       | 61,641,412  | 138       | 60,099,953  | 162       |
| Yerkes                       | 45.03%  | 60.71%                         | 11,429,596  | 32        | 16,576,560  | 48        | 26,640,304  | 45        |
| Grand Total                  |         |                                | 213,510,592 | 1280      | 268,150,812 | 1193      | 279,362,140 | 1333      |

#### Award (\$), Award #'s Count