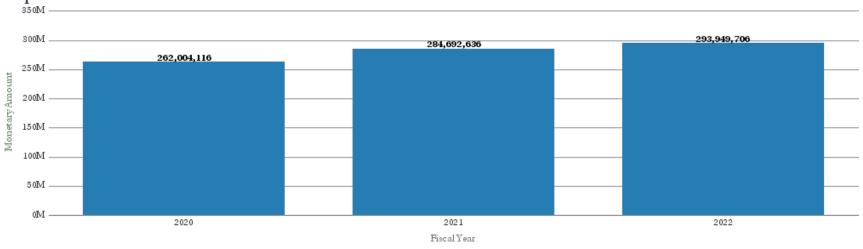

## Office of Research Administration KPI Summary/Highlights Expenditures FYTD – January 2022

#### **Expenses 3-Year Variance By Operating Unit**

|                    |                   |                              | Expenditures |             |             |
|--------------------|-------------------|------------------------------|--------------|-------------|-------------|
| PPY to PY Variance | PY to CY Variance | School                       | 2020         | 2021        | 2022        |
| 0.78%              | (0.85%)           | College or Arts and Sciences | 13,554,991   | 13,660,869  | 13,544,286  |
| 14.49%             | 4.37%             | Medicine                     | 163,419,510  | 187,091,748 | 195,264,198 |
| 7.02%              | (9.44%)           | Nursing                      | 4,924,231    | 5,269,805   | 4,772,515   |
| 37.56%             | 9.46%             | Other                        | 3,491,992    | 4,803,623   | 5,258,037   |
| (11.68%)           | 3.42%             | Public Health                | 49,380,392   | 43,612,203  | 45,104,439  |
| 11.09%             | (0.82%)           | Yerkes                       | 27,232,999   | 30,254,388  | 30,006,232  |
|                    | '                 | Grand Total                  | 262,004,116  | 284,692,636 | 293,949,706 |

Expenditures

FY2022 Expenditures as of 05/17/2023