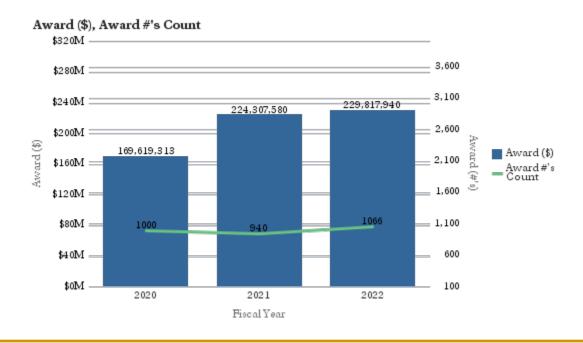

### Office of Research Administration KPI Summary/Highlights Awards FYTD – December 2021

|                              |         |                                | 2020        |           | 2021        |           | 2022        |           |
|------------------------------|---------|--------------------------------|-------------|-----------|-------------|-----------|-------------|-----------|
| School                       |         | % Variance 2021 vs<br>2022(\$) | Award (\$)  | Award (#) | Award (\$)  | Award (#) | Award (\$)  | Award (#) |
| College of Arts and Sciences | 48.83%  | 39.45%                         | 4,084,730   | 43        | 6,079,255   | 42        | 8,477,246   | 40        |
| Medicine                     | 20.03%  | -4.59%                         | 124,591,451 | 780       | 149,547,511 | 722       | 142,685,334 | 825       |
| Nursing                      | -43.40% | 61.57%                         | 3,495,639   | 18        | 1,978,469   | 18        | 3,196,696   | 15        |
| Other                        | 86.69%  | -46.75%                        | 903,435     | 15        | 1,686,630   | 15        | 898,145     | 23        |
| Public Health                | 108.92% | -6.14%                         | 25,811,607  | 118       | 53,926,793  | 109       | 50,617,215  | 125       |
| Yerkes                       | 3.32%   | 115.92%                        | 10,732,451  | 26        | 11,088,921  | 34        | 23,943,305  | 38        |
| Grand Total                  |         |                                | 169,619,313 | 1000      | 224,307,580 | 940       | 229,817,940 | 1066      |