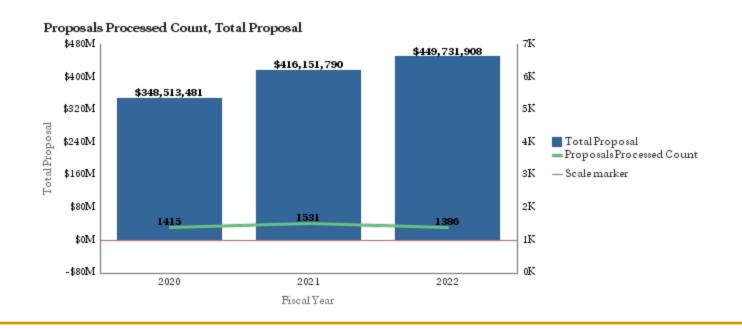

## Office of Research Administration KPI Summary/Highlights Proposals FYTD – December 2021

|                              |                       |                       |                | 2020         |                | 2021         |                | 2022         |
|------------------------------|-----------------------|-----------------------|----------------|--------------|----------------|--------------|----------------|--------------|
| School                       | % change 2020 vs 2021 | % change 2021 vs 2022 | Total Proposal | Proposed (#) | Total Proposal | Proposed (#) | Total Proposal | Proposed (#) |
| College of Arts and Sciences | -2.42%                | -4.32%                | \$17,515,554   | 113          | \$17,091,126   | 113          | \$16,352,464   | 111          |
| Medicine                     | 16.15%                | 19.36%                | \$251,504,833  | 1024         | \$292,113,713  | 1090         | \$348,655,967  | 1003         |
| Nursing                      | 97.29%                | -30.40%               | \$9,024,605    | 37           | \$17,804,723   | 55           | \$12,392,252   | 42           |
| Other                        | -6.71%                | -46.26%               | \$3,762,668    | 17           | \$3,510,375    | 30           | \$1,886,552    | 18           |
| Public Health                | -1.46%                | -15.13%               | \$39,727,030   | 171          | \$39,145,755   | 175          | \$33,223,930   | 168          |
| Yerkes                       | 72.31%                | -19.93%               | \$26,978,791   | 53           | \$46,486,098   | 68           | \$37,220,743   | 44           |
| Grand Total                  |                       |                       | \$348,513,481  | 1415         | \$416,151,790  | 1531         | \$449,731,908  | 1386         |