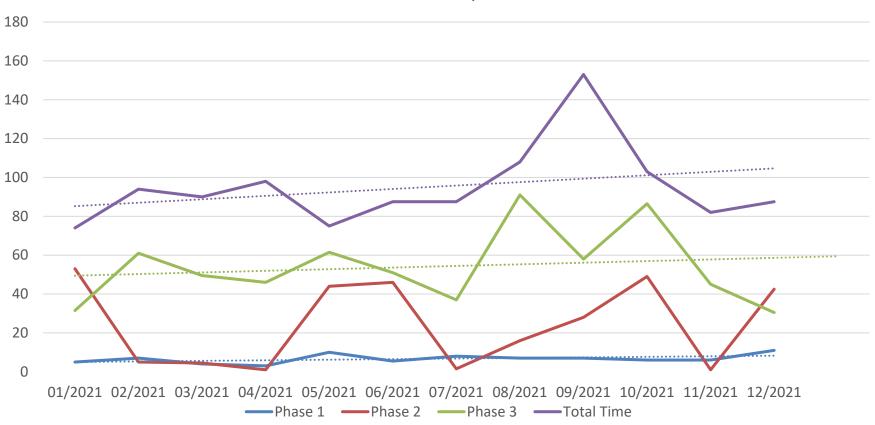

## OSP & OTT KPI Summary/Highlights – December 2021

Average Contracts Negotiation Processing Time

| Agreement Type                   | PHASE 1:<br>Received by Contract<br>Group<br>To First Revision | PHASE 2:<br>First Revision To<br>Negotiations<br>Completed | PHASE 3:<br>Negotiations<br>Completed To Fully<br>Executed | Total Time: Received by<br>Contract Group To Fully<br>Executed |
|----------------------------------|----------------------------------------------------------------|------------------------------------------------------------|------------------------------------------------------------|----------------------------------------------------------------|
| Industry CTAs                    | 17 (11)                                                        | 42 (42.5)                                                  | 58 (2.5)                                                   | 93 (56)                                                        |
| non-Industry CTAs**              | 6 (6)                                                          | 33 (33)                                                    | 13 (2.5)                                                   | 27 (41.5)                                                      |
| Industry Research Agreements     | 7 (10)                                                         | 50 (50)                                                    | 32 (10)                                                    | 92 (70)                                                        |
| non-Industry Research Agreements | 6 (2)                                                          | 36 (40)                                                    | 10 (2.5)                                                   | 28 (44.5)                                                      |
| Research Services Agreements     | 12 (9)                                                         | 46 (18)                                                    | 1 (1)                                                      | 68 (28)                                                        |
| Confidentiality Agreements       | 5 (2)                                                          | 7 (4)                                                      | 10 (2)                                                     | 24 (8)                                                         |
| Amendments                       | 7 (1)                                                          | 5 (1)                                                      | 23 (3)                                                     | 30 (5)                                                         |
| Other                            | 4 (3)                                                          | 43 (54)                                                    | 69 (25)                                                    | 112 (82)                                                       |

<sup>\*</sup>Median in parenthesis

### OTT KPI Summary/Highlights – December 2021

#### **Average Contracts Negotiation Processing Time**

Clinical Trials Turnaround Median Days