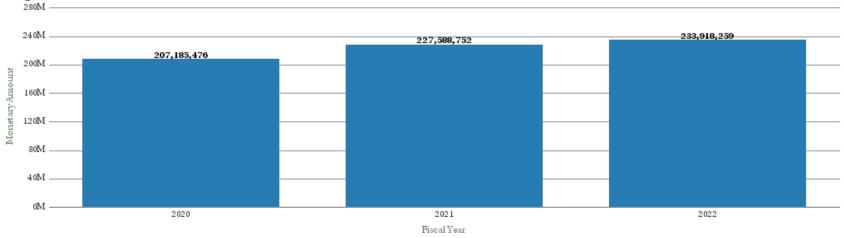

# Office of Research Administration KPI Summary/Highlights Expenditures FYTD – December 2021

#### **Expenses 3-Year Variance By Operating Unit**

|                    |                   |                                 | Expenditures |             |             |
|--------------------|-------------------|---------------------------------|--------------|-------------|-------------|
| PPY to PY Variance | PY to CY Variance | School                          | 2020         | 2021        | 2022        |
| 1.79%              |                   | College or Arts and<br>Sciences | 10,786,253   | 10,979,411  | 11,282,502  |
| 15.60%             | 3.88%             | Medicine                        | 129,371,885  | 149,558,365 | 155,355,773 |
| 6.16%              | (14.61%)          | Nursing                         | 3,997,595    | 4,243,872   | 3,623,677   |
| 37.32%             | 6.75%             | Other                           | 2,644,033    | 3,630,845   | 3,875,765   |
| (9.95%)            | 2.31%             | Public Health                   | 39,241,670   | 35,338,585  | 36,155,620  |
| 12.74%             | (0.89%)           | Yerkes                          | 21,144,040   | 23,837,674  | 23,624,921  |
|                    |                   | Grand Total                     | 207,185,476  | 227,588,752 | 233,918,259 |

#### Expenditures